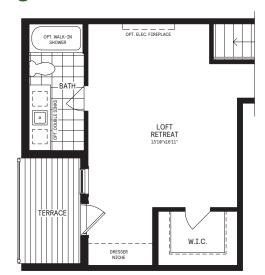

## LOFT DESIGNER CHOICE OPTIONS $\rightarrow$

- 2 Loft Entertainment Room
- 3 Loft Retreat

### SUMMER VALLEY 42' COLLECTION / PLAN 22 ELEVATOR DESIGNER CHOICE OPTIONS

1 Optional Gas Fireplace

2 Loft Entertainment Room

3 Loft Retreat

Optional Walk-up Steps

Finished Basement Bathroom

6 Finished Basement Package