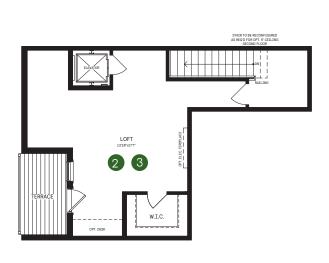

### SUMMER VALLEY 42' COLLECTION / PLAN 22 ELEVATOR FLOOR PLANS

LOFT BASEMENT

## LOFT DESIGNER CHOICE OPTIONS $\rightarrow$

- 2 Loft Entertainment Room
- 3 Loft Retreat