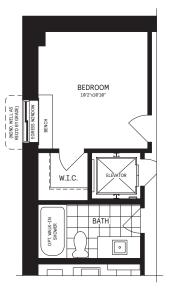

## LOFT DESIGNER CHOICE OPTIONS $\rightarrow$

- 2 Loft Entertainment Room
- 3 Loft Retreat

# $\begin{array}{l} {\tt BASEMENT\ DESIGNER}\\ {\tt CHOICE\ OPTIONS\ } \rightarrow \end{array}$

- 4 Optional Walk-up Steps
- 5 Finished Basement Bathroom
- 6 Finished Basement Package