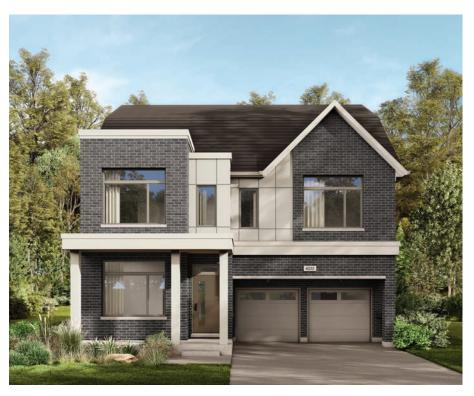

# CAINAN

# SUMMER VALLEY 42' COLLECTION / PLAN 22 ELEVATOR FLOOR PLANS

#### **ELEVATION A**



#### **INFO**

| Square Feet | 4,175*                       |
|-------------|------------------------------|
| Bedrooms    | Up to 6                      |
| Bathrooms   | Up to 5.5                    |
| Parking     | 2 Car Garage, 2 Car Driveway |

\*Square Feet includes 857 Sq. Ft. Finished Basement

#### **ELEVATION B**



## SUMMER VALLEY 42' COLLECTION / PLAN 22 ELEVATOR FLOOR PLANS



## $\begin{array}{l} \text{MAIN FLOOR DESIGNER} \\ \text{CHOICE OPTIONS} \rightarrow \end{array}$

Optional Gas Fireplace

### SUMMER VALLEY 42' COLLECTION / PLAN 22 ELEVATOR FLOOR PLANS

LOFT BASEMENT





## LOFT DESIGNER CHOICE OPTIONS $\rightarrow$

- 2 Loft Entertainment Room
- 3 Loft Retreat

# $\begin{array}{l} {\tt BASEMENT\ DESIGNER}\\ {\tt CHOICE\ OPTIONS\ } \rightarrow \end{array}$

- 4 Optional Walk-up Steps
- 5 Finished Basement Bathroom
- 6 Finished Basement Package

### SUMMER VALLEY 42' COLLECTION / PLAN 22 ELEVATOR DESIGNER CHOICE OPTIONS

1 Optional Gas Fireplace



2 Loft Entertainment Room



3 Loft Retreat



Optional Walk-up Steps



Finished Basement Bathroom



6 Finished Basement Package