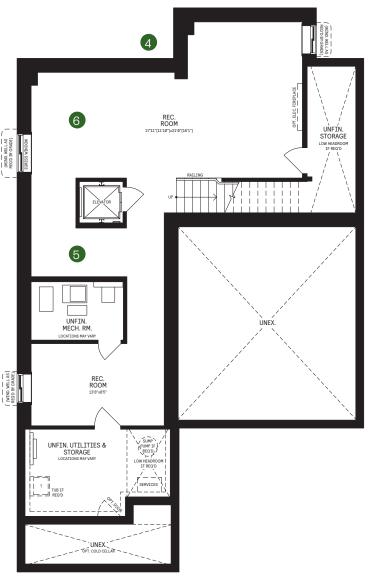

### SUMMER VALLEY 42' COLLECTION / PLAN 22 ELEVATOR FLOOR PLANS

LOFT BASEMENT

# $\begin{array}{l} {\tt BASEMENT\ DESIGNER}\\ {\tt CHOICE\ OPTIONS\ } \rightarrow \end{array}$

- 4 Optional Walk-up Steps
- 5 Finished Basement Bathroom
- 6 Finished Basement Package

### SUMMER VALLEY 42' COLLECTION / PLAN 22 ELEVATOR DESIGNER CHOICE OPTIONS

1 Optional Gas Fireplace

2 Loft Entertainment Room

3 Loft Retreat

Optional Walk-up Steps

Finished Basement Bathroom

6 Finished Basement Package