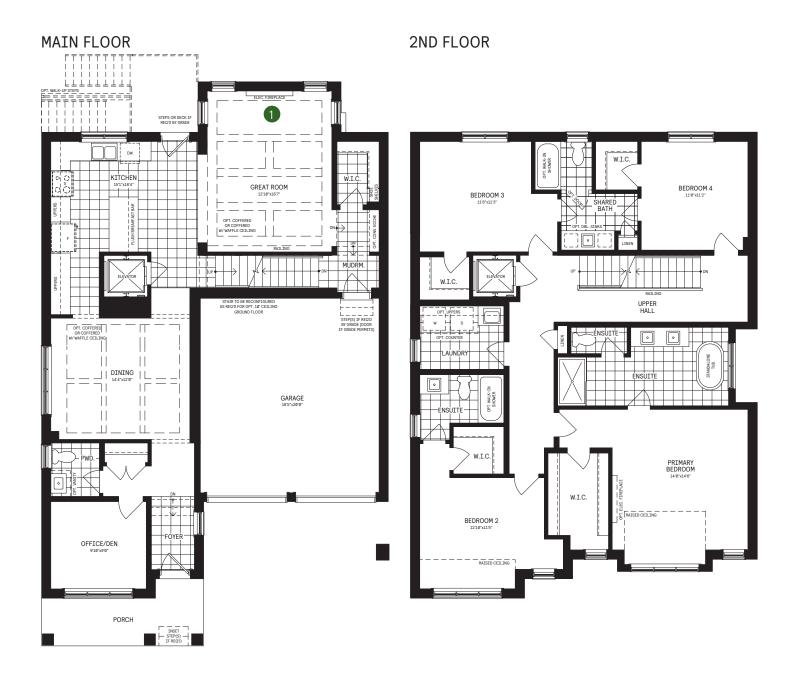

## SUMMER VALLEY 42' COLLECTION / PLAN 22 ELEVATOR FLOOR PLANS

## $\begin{array}{l} \text{MAIN FLOOR DESIGNER} \\ \text{CHOICE OPTIONS} \rightarrow \end{array}$

Optional Gas Fireplace