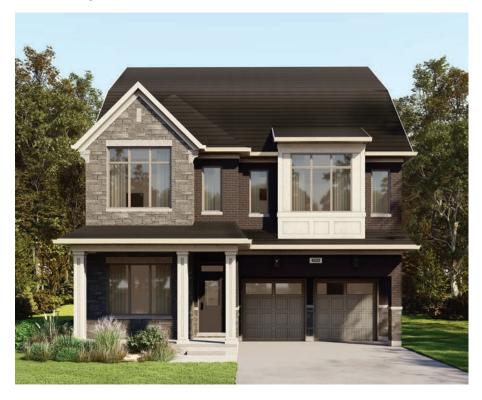

# CAINAN

# SUMMER VALLEY 42' COLLECTION / PLAN 22 ELEVATOR FLOOR PLANS

#### **ELEVATION A**



#### **INFO**

| Square Feet | 4,175*                       |
|-------------|------------------------------|
| Bedrooms    | Up to 6                      |
| Bathrooms   | Up to 5.5                    |
| Parking     | 2 Car Garage, 2 Car Driveway |

\*Square Feet includes 857 Sq. Ft. Finished Basement

#### **ELEVATION B**



## SUMMER VALLEY 42' COLLECTION / PLAN 22 ELEVATOR FLOOR PLANS



## $\begin{array}{l} \text{MAIN FLOOR DESIGNER} \\ \text{CHOICE OPTIONS} \rightarrow \end{array}$

Optional Gas Fireplace

### SUMMER VALLEY 42' COLLECTION / PLAN 22 ELEVATOR FLOOR PLANS

LOFT BASEMENT





## LOFT DESIGNER CHOICE OPTIONS $\rightarrow$

- 2 Loft Entertainment Room
- 3 Loft Retreat

# $\begin{array}{l} {\tt BASEMENT\ DESIGNER}\\ {\tt CHOICE\ OPTIONS\ } \rightarrow \end{array}$

- 4 Op