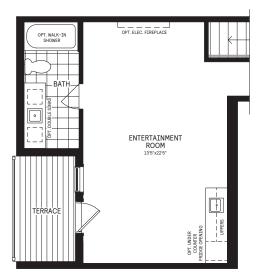

## LOFT DESIGNER CHOICE OPTIONS $\rightarrow$

- 2 Loft Entertainment Room
- 3 Loft Retreat

### SUMMER VALLEY 42' COLLECTION / PLAN 22 ELEVATOR DESIGNER CHOICE OPTIONS

1 Optional Gas Fireplace

2 Loft Entertainment Room

3 Loft Retreat

Optional Walk-up Steps

Finished Basement Bathroom

6 Finished Basement Package