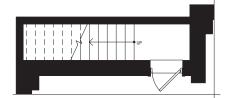

re Feet includes 857 Sq. Ft. Finished Basement

#### **ELEVATION B**



## SUMMER VALLEY 42' COLLECTION / PLAN 22 ELEVATOR FLOOR PLANS



## $\begin{array}{l} \text{MAIN FLOOR DESIGNER} \\ \text{CHOICE OPTIONS} \rightarrow \end{array}$

Optional Gas Fireplace

### SUMMER VALLEY 42' COLLECTION / PLAN 22 ELEVATOR FLOOR PLANS

LOFT BASEMENT





## LOFT DESIGNER CHOICE OPTIONS $\rightarrow$

- 2 Loft Entertainment Room
- 3 Loft Retreat

# $\begin{array}{l} {\tt BASEMENT\ DESIGNER}\\ {\tt CHOICE\ OPTIONS\ } \rightarrow \end{array}$

- 4 Optional Walk-up Steps
- 5 Finished Basement Bathroom
- 6 Finished Basement Package

### SUMMER VALLEY 42' COLLECTION / PLAN 22 ELEVATOR DESIGNER CHOICE OPTIONS

1 Optional Gas Fireplace



2 Loft Entertainment Room



3 Loft Retreat



Optional Walk-up Steps



Finished Basement Bathroom



6 Finished Basement Package