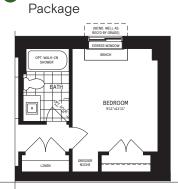

# $\begin{array}{l} {\tt BASEMENT\ DESIGNER} \\ {\tt CHOICE\ OPTIONS\ } \rightarrow \end{array}$

- Optional Walk-up Steps
- Finished Basement Bathroom
- Finished Basement Package
- Finished Basement Secondary Suite
- Finished Basement
  Secondary Suite Chef Center

Loft Entertainment Room

8 Loft Retreat

Optional Walk-up Steps

Finished Basement Bathroom

Finished Basement

Finished Basement Secondary Suite

Finished Basement Secondary Suite Chef Center