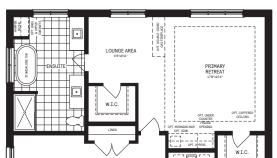

## 2ND FLOOR DESIGNER CHOICE OPTIONS $\rightarrow$

- 6 Primary Retreat
- 6 Bedroom 4 Ensuite

All Square Footages are based on "A" Elevation floor plans and include Finished Basement area. Despite the best efforts of Caivan and its affiliates, officers, directors, employees or agents (collectively "we", "is" or "ou" as circumstances warrant) to provide accurate information, fulluding but not limited to pricess and availability of homes or lots, it is regretably not possible to ensure that all information contained in this display is correct. We do not warrant the accuracy and completeness of information, text, graphics or items contained in this display. All dimensions provided are approximate and sizes and specifications are subject to change without notice. Artists concepts only. Actual usable floor space varies from indicated floor areas. Square footages include finished space in the basement. E. & O.E. May 2026. THIS DISPLAY IS PROVIDED YAS IS WITHOUT WARRANTY OF ANY KIND, EITHER EXPRESS OR IMPLIED, WARRANTIES OF MERCHANTABILITY, FITNESS FOR A PARTICULAR PURPOSE, OR NON-INFRINGEMENT. The information and specifications contained in this brochure are subject to change without notice and represent no commitment on our part in the future. All products and services are provided subject to applicable taxes and accompanying terms and conditions.