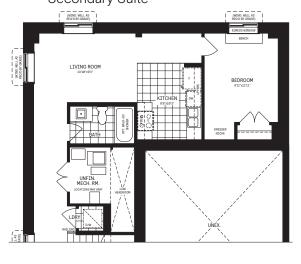

# $\begin{array}{l} {\tt BASEMENT\ DESIGNER} \\ {\tt CHOICE\ OPTIONS\ } \rightarrow \end{array}$

- Optional Walk-up Steps
- Finished Basement Bathroom
- Finished Basement Package
- Finished Basement Secondary Suite
- Finished Basement
  Secondary Suite Chef Center

Loft Entertainment Room

8 Loft Retreat

Optional Walk-up Steps

Finished Basement Bathroom

Finished Basement

Finished Basement Secondary Suite

Finished Basement Secondary Suite Chef Center