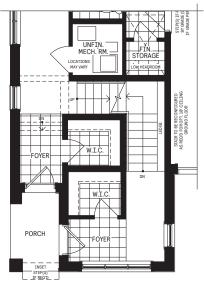

te and sizes and specifications are subject to change without notice. Artists concepts only. Actual usable floor space varies from indicated floor areas. Square footages include finished space in the basement E. & O.E. May 2025. THIS DISPLAY IS PROVIDED AS IS' WITHOUT WARRANTY OF ANY KIND, EITHER EXPRESS OR IMPLIED, WARRANTIES OF MERCHANTABILITY, FITNESS FOR A PARTICLAR PURPOSE, OR NON-INFRINGEMENT. The information and specifications contained in this brochure are subject to change without notice and represent no commitment on our part in the future. All products and services are provided subject to applicable taxes and



## SUMMER VALLEY 42' COLLECTION / PLAN 20 LOFT DESIGNER CHOICE OPTIONS



2 Chef Center\*



Main Floor Guest Suite\*



Main Floor Basement Secondary Suite Selected\*



\*Structural changes to main floor when basement secondary suite is selected, not available with other basement or main floor options.





Loft Entertainment Room

8 Loft Retreat



Optional Walk-up Steps



Finished Basement Bathroom



Finished Basement



Finished Basement Secondary Suite



Finished Basement Secondary Suite Chef Center