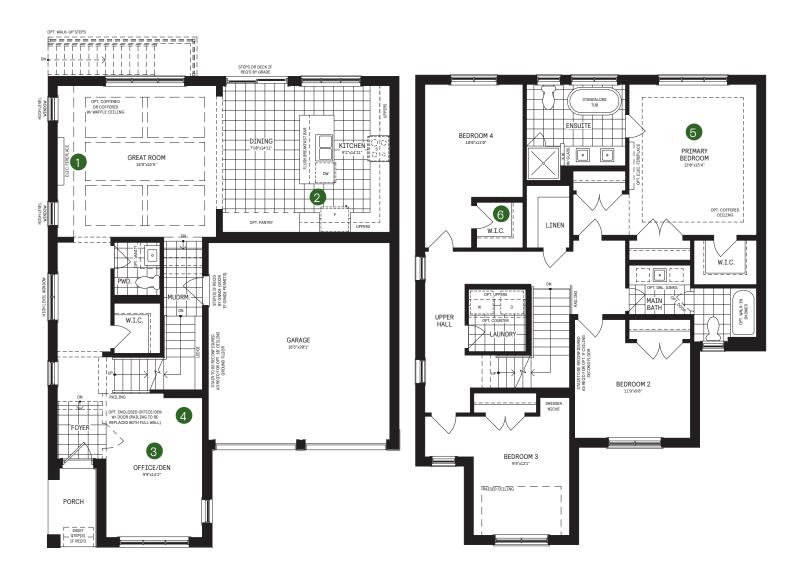

#### MAIN FLOOR

#### 2ND FLOOR

## $\begin{array}{l} \text{MAIN FLOOR DESIGNER} \\ \text{CHOICE OPTIONS} \rightarrow \end{array}$

- Optional Gas Fireplace
- 2 Chef Center\*
- Main Floor Guest Suite\*
- Main Floor Basement Secondary Suite Selected\*

## 2ND FLOOR DESIGNER CHOICE OPTIONS $\rightarrow$

- 6 Primary Retreat
- 6 Bedroom 4 Ensuite

All Square Footages are based on "A" Elevation floor plans and include Finished Basement area. Despite the best efforts of Caivan and its affiliates, officers, directors, employees or agents (collectively "we", "is" or "ou" as circumstances warrant) to provide accurate information, fulluding but not limited to pricess and availability of homes or lots, it is regretably not possible to ensure that all information contained in this display is correct. We do not warrant the accuracy and completeness of information, text, graphics or items contained in this display. All dimensions provided are approximate and sizes and specifications are subject to change without notice. Artists concepts only. Actual usable floor space varies from indicated floor areas. Square footages include finished space in the basement. E. & O.E. May 2026. THIS DISPLAY IS PROVIDED YAS IS WITHOUT WARRANTY OF ANY KIND, EITHER EXPRESS OR IMPLIED, WARRANTIES OF MERCHANTABILITY, FITNESS FOR A PARTICULAR PURPOSE, OR NON-INFRINGEMENT. The information and specifications contained in this brochure are subject to change without notice and represent no commitment on our part in the future. All products and services are provided subject to applicable taxes and accompanying terms and conditions.