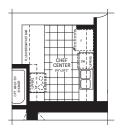

## **ELEVATION B**

## SUMMER VALLEY 42' COLLECTION / PLAN 20 LOFT FLOOR PLANS

#### MAIN FLOOR

## $\begin{array}{l} \text{MAIN FLOOR DESIGNER} \\ \text{CHOICE OPTIONS} \rightarrow \end{array}$

- Optional Gas Fireplace
- 2 Chef Center\*
- Main Floor Guest Suite\*
- Main Floor Basement Secondary Suite Selected\*