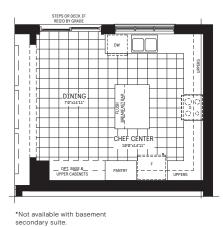

## $\begin{array}{l} \text{MAIN FLOOR DESIGNER} \\ \text{CHOICE OPTIONS} \rightarrow \end{array}$

- Optional Gas Fireplace
- 2 Chef Center\*
- Main Floor Guest Suite\*
- Main Floor Basement Secondary Suite Selected\*

## SUMMER VALLEY 42' COLLECTION / PLAN 20 LOFT DESIGNER CHOICE OPTIONS

2 Chef Center\*

Main Floor Guest Suite\*

Main Floor Basement Secondary Suite Selected\*

\*Structural changes to main floor when basement secondary suite is selected, not available with other basement or main floor options.