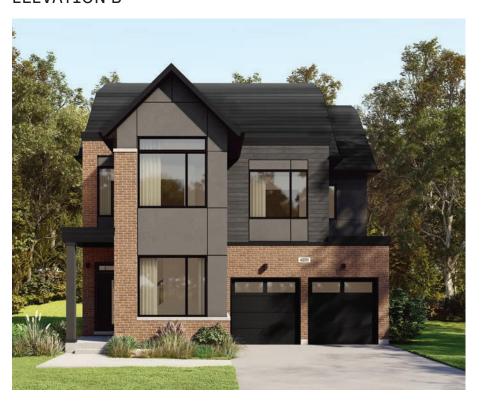

# CAINAN

# SUMMER VALLEY 42' COLLECTION / PLAN 20 LOFT FLOOR PLANS

### **ELEVATION A**



#### **INFO**

| Square Feet | 3,592*                       |
|-------------|------------------------------|
| Bedrooms    | Up to 7                      |
| Bathrooms   | Up to 6                      |
| Parking     | 2 Car Garage, 2 Car Driveway |

\*Square Feet includes 746 Sq. Ft. Finished Basement

## **ELEVATION B**



## SUMMER VALLEY 42' COLLECTION / PLAN 20 LOFT FLOOR PLANS

#### MAIN FLOOR

#### 2ND FLOOR



## $\begin{array}{l} \text{MAIN FLOOR DESIGNER} \\ \text{CHOICE OPTIONS} \rightarrow \end{array}$

- Optional Gas Fireplace
- 2 Chef Center\*
- Main Floor Guest Suite\*
- Main Floor Basement Secondary Suite Selected\*

## 2ND FLOOR DESIGNER CHOICE OPTIONS $\rightarrow$

- 6 Primary Retreat
- 6 Bedroom 4 Ensuite

All Square Footages are based on "A" Elevation floor plans and include Finished Basement area. Despite the best efforts of Caivan and its affiliates, officers, directors, employees or agents (collectively "we", "is" or "ou" as circumstances warrant) to provide accurate information, fulluding but not limited to pricess and availability of homes or lots, it is regretably not possible to e