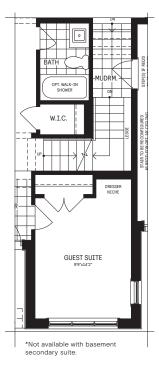

## $\begin{array}{l} \text{MAIN FLOOR DESIGNER} \\ \text{CHOICE OPTIONS} \rightarrow \end{array}$

- Optional Gas Fireplace
- 2 Chef Center\*
- Main Floor Guest Suite\*
- Main Floor Basement Secondary Suite Selected\*

## SUMMER VALLEY 42' COLLECTION / PLAN 20 LOFT DESIGNER CHOICE OPTIONS

2 Chef Center\*

Main Floor Guest Suite\*

Main Floor Basement Secondary Suite Selected\*

\*Structural changes to main floor when basement secondary suite is selected, not available with other basement or main floor options.