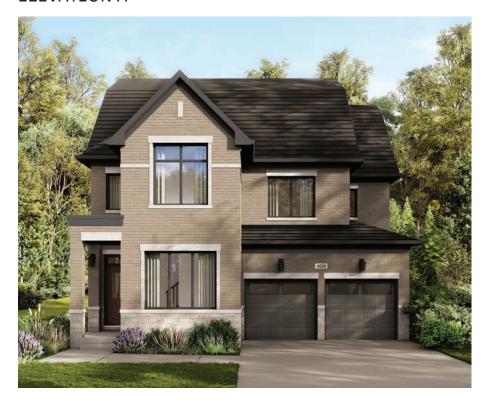

### **ELEVATION A**

#### **INFO**

| Square Feet | 3,592*                       |
|-------------|------------------------------|
| Bedrooms    | Up to 7                      |
| Bathrooms   | Up to 6                      |
| Parking     | 2 Car Garage, 2 Car Driveway |

\*Square Feet includes 746 Sq. Ft. Finished Basement