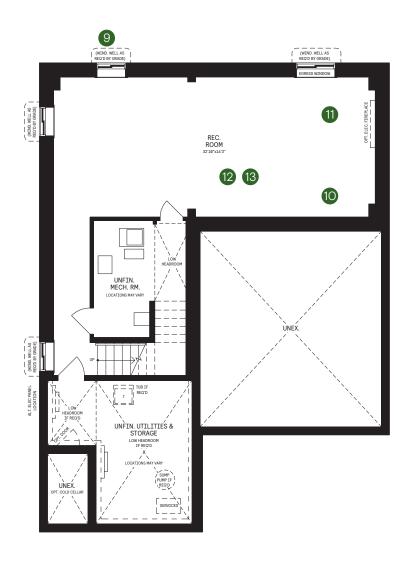

#### **BASEMENT**

# $\begin{array}{l} {\tt BASEMENT\ DESIGNER} \\ {\tt CHOICE\ OPTIONS\ } \rightarrow \end{array}$

- Optional Walk-up Steps
- Finished Basement Bathroom
- Finished Basement Package
- Finished Basement Secondary Suite
- Finished Basement
  Secondary Suite Chef Center

Loft Entertainment Room

8 Loft Retreat

Optional Walk-up Steps

Finished Basement Bathroom

Finished Basement

Finished Basement Secondary Suite

Finished Basement Secondary Suite Chef Center