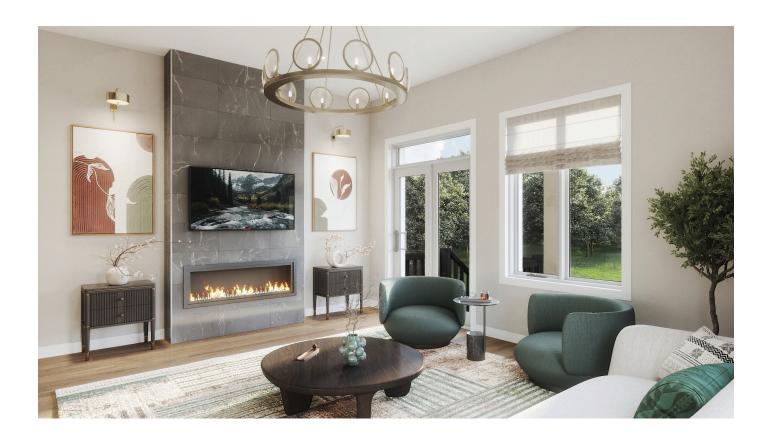

## SUMMIT SERIES MAIN RESIDENCE END / PLAN 1E

Located at the end of a block, these modern, main residences offer three sides of windows that allow in an abundance of natural light. The two floors of living space are optimally planned for comfort and convenience, with a laundry room on the main bedroom floor, and two porches at the front and rear of the home.