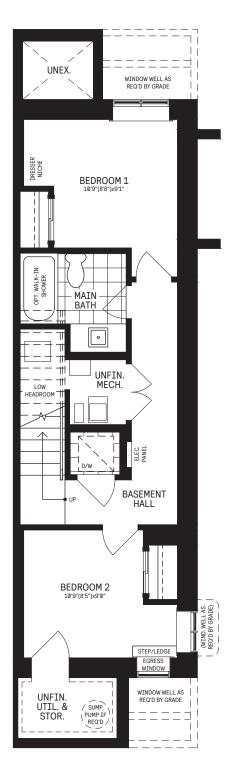

#### LOWER LEVEL

### **INFO**

| Square Feet | 951 |
|-------------|-----|
| Bedrooms    | 2   |
| Bathrooms   | 1.5 |
| Parking     | 1   |

### PLAN 1E

| Square Feet | 951 |
|-------------|-----|
| Bedrooms    | 2   |
| Bathrooms   | 1.5 |
| Parking     | 1   |