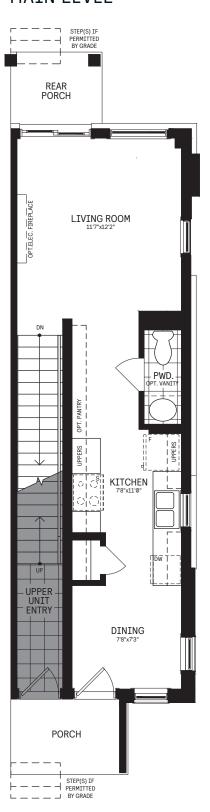

### MAIN LEVEL

### **INFO**

| Square Feet | 951 |
|-------------|-----|
| Bedrooms    | 2   |
| Bathrooms   | 1.5 |
| Parking     | 1   |

### PLAN 1E

| Square Feet | 951 |
|-------------|-----|
| Bedrooms    | 2   |
| Bathrooms   | 1.5 |
| Parking     | 1   |