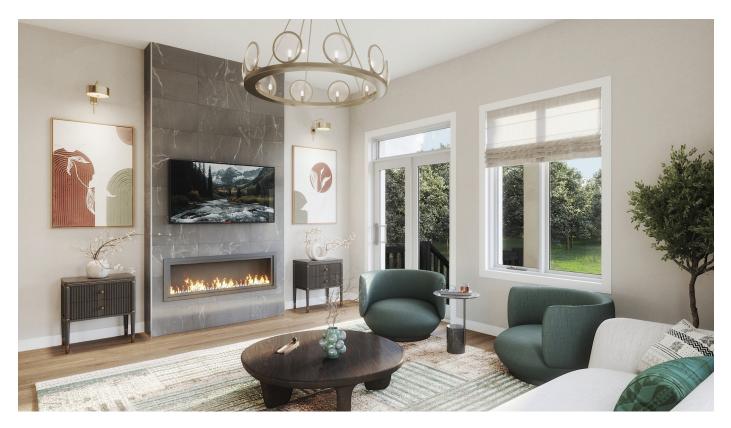

# SUMMIT SERIES MAIN RESIDENCE CORNER / PLAN 1C

Situated on a corner, these main residences offer a wide porch for outdoor living, three sides of windows flooding the space with natural light, and a convenient foyer. The thoughtfully considered home also includes a laundry room on the main bedroom floor, and an optional Chef Center with pantry and a banquette.