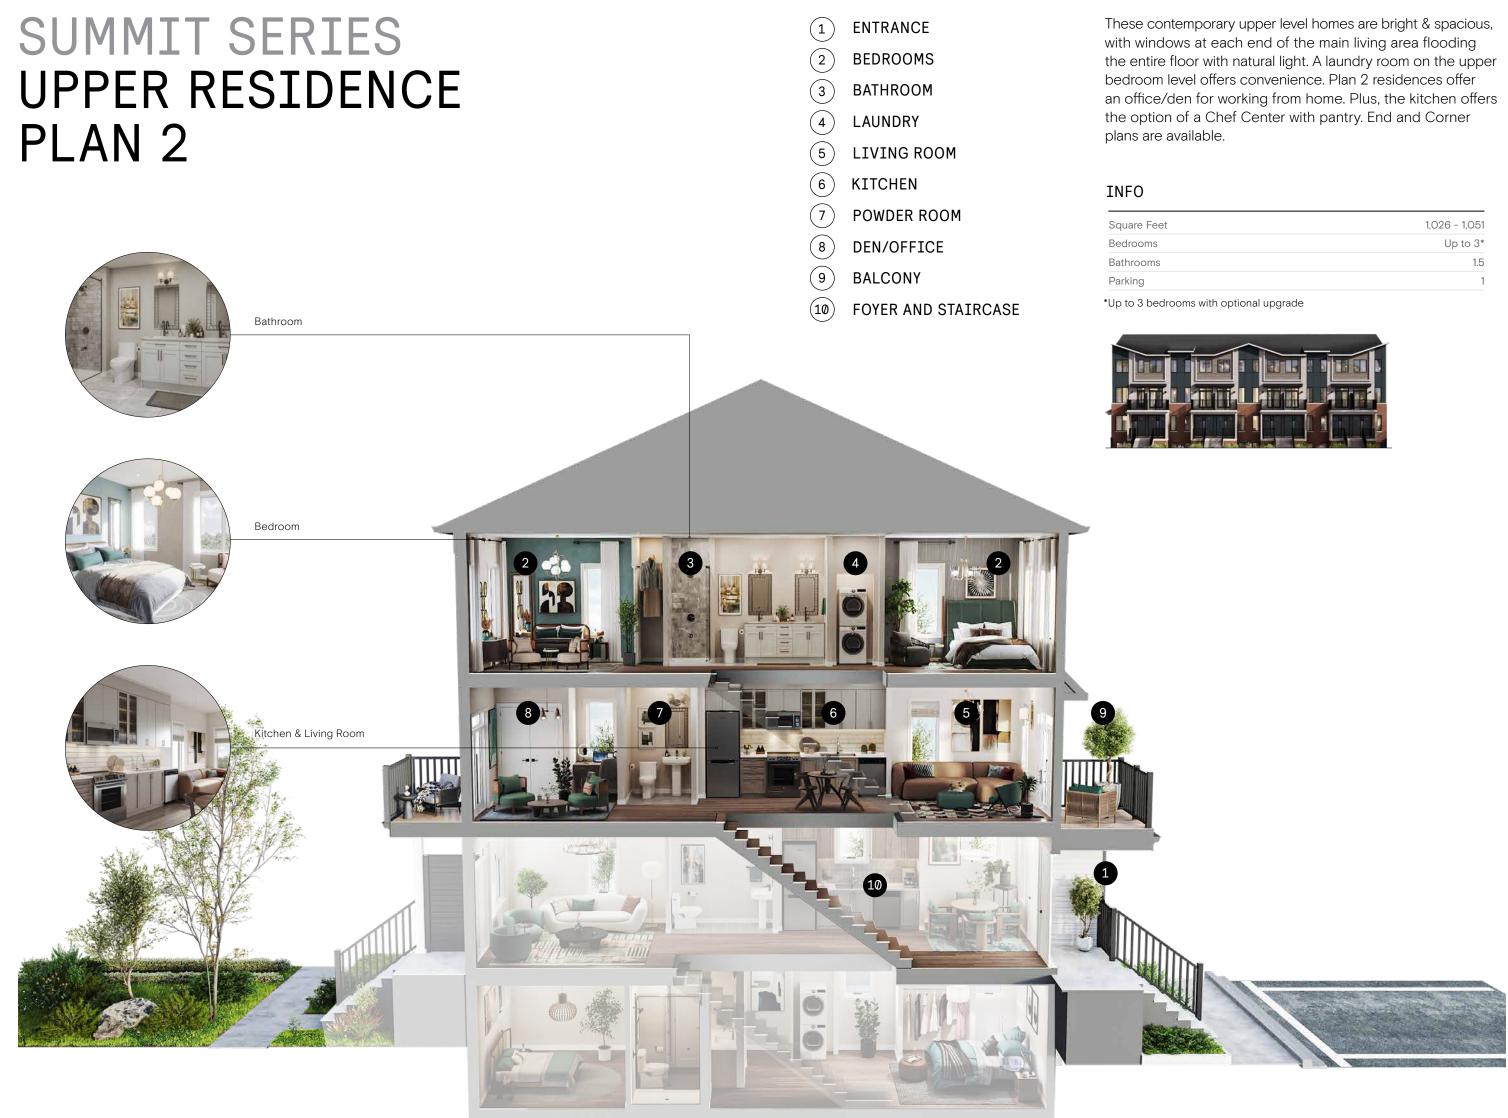

## EXCEPTIONAL TOWNS FOR MODERN LIVING

SUMMIT SERIES

Welcome to the Summit Series, a new collection of outstanding townhomes designed to offer an easy, low maintenance lifestyle. Here, award-winning contemporary design meets exceptional value. Floorplans offer up to 3 bedrooms, 1.5 bathrooms and parking for one car. Each home boasts a private, dedicated entrance that provides direct access to the outdoors.

|          | _ |
|----------|---|
| 902 - 95 | 1 |
| 2        | 2 |
| 1.5      | ō |
|          | 1 |

| 1,026 - 1,051 |
|---------------|
| Up to 3*      |
| 1.5           |
| 1             |
|               |