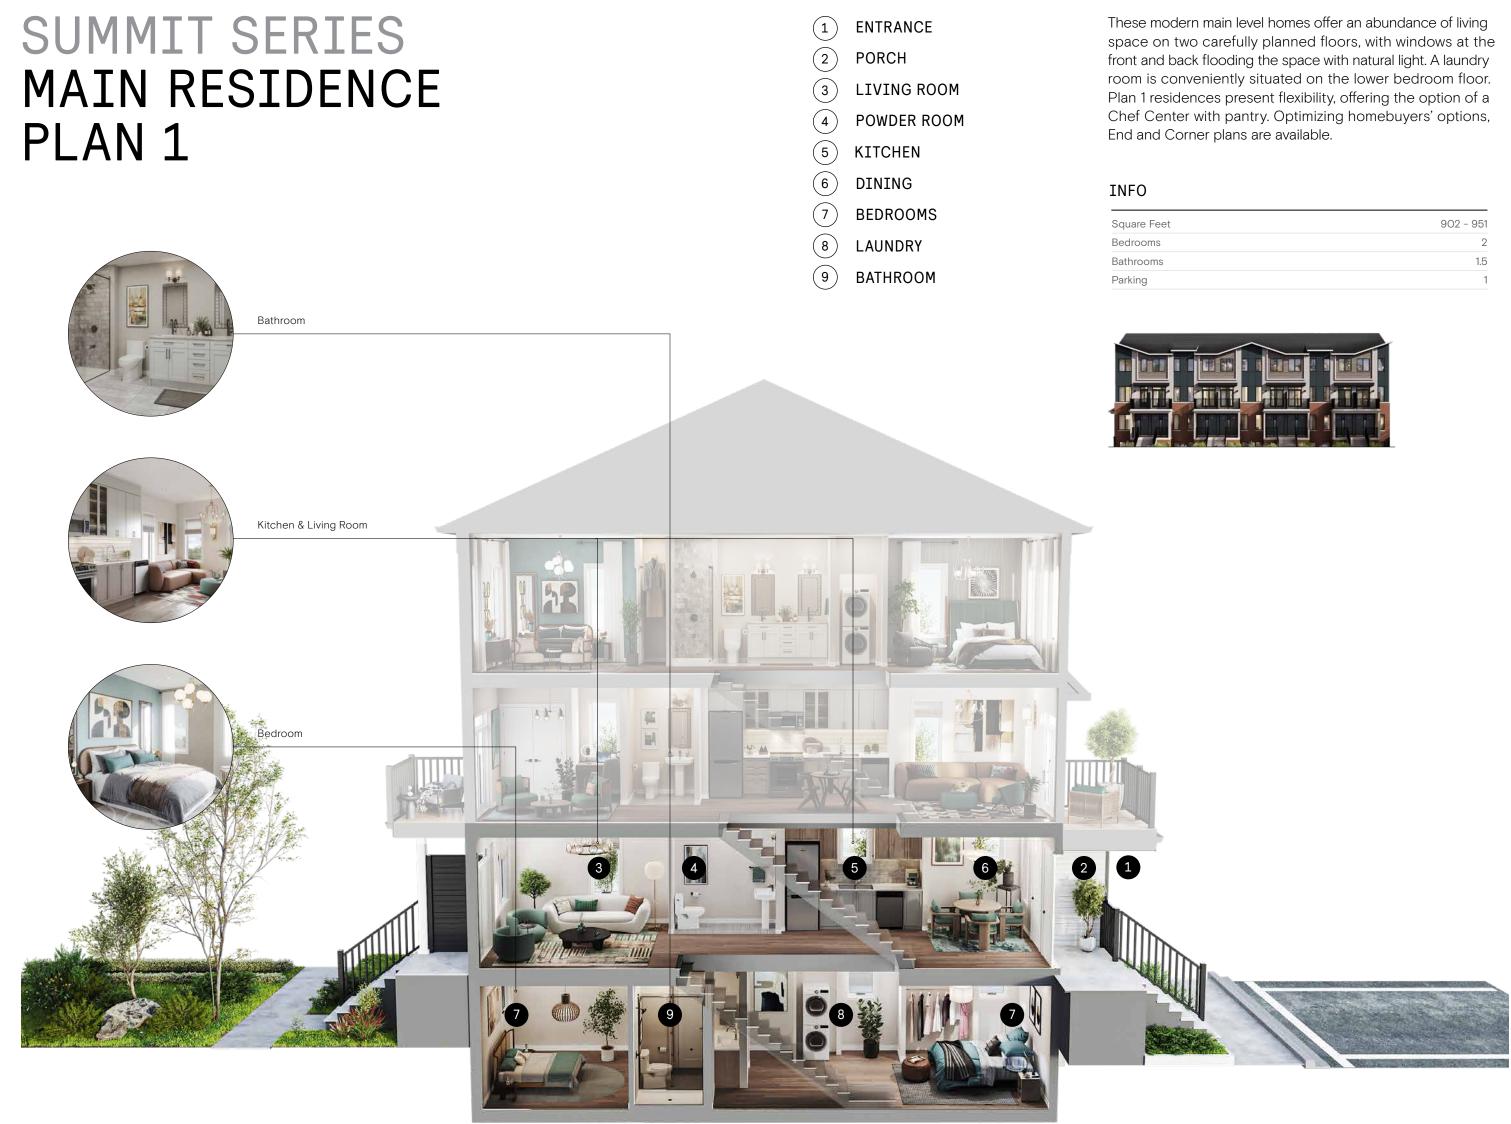

## EXCEPTIONAL TOWNS FOR MODERN LIVING

SUMMIT SERIES

Welcome to the Summit Series, a new collection of outstanding townhomes designed to offer an easy, low maintenance lifestyle. Here, award-winning contemporary design meets exceptional value. Floorplans offer up to 3 bedrooms, 1.5 bathrooms and parking for one car. Each home boasts a private, dedicated entrance that provides direct access to the outdoors.

|          | _ |
|----------|---|
| 902 - 95 | 1 |
| 2        | 2 |
| 1.5      | ō |
|          | 1 |

| 1,026 - 1,051 |
|---------------|
| Up to 3*      |
| 1.5           |
| 1             |
|               |