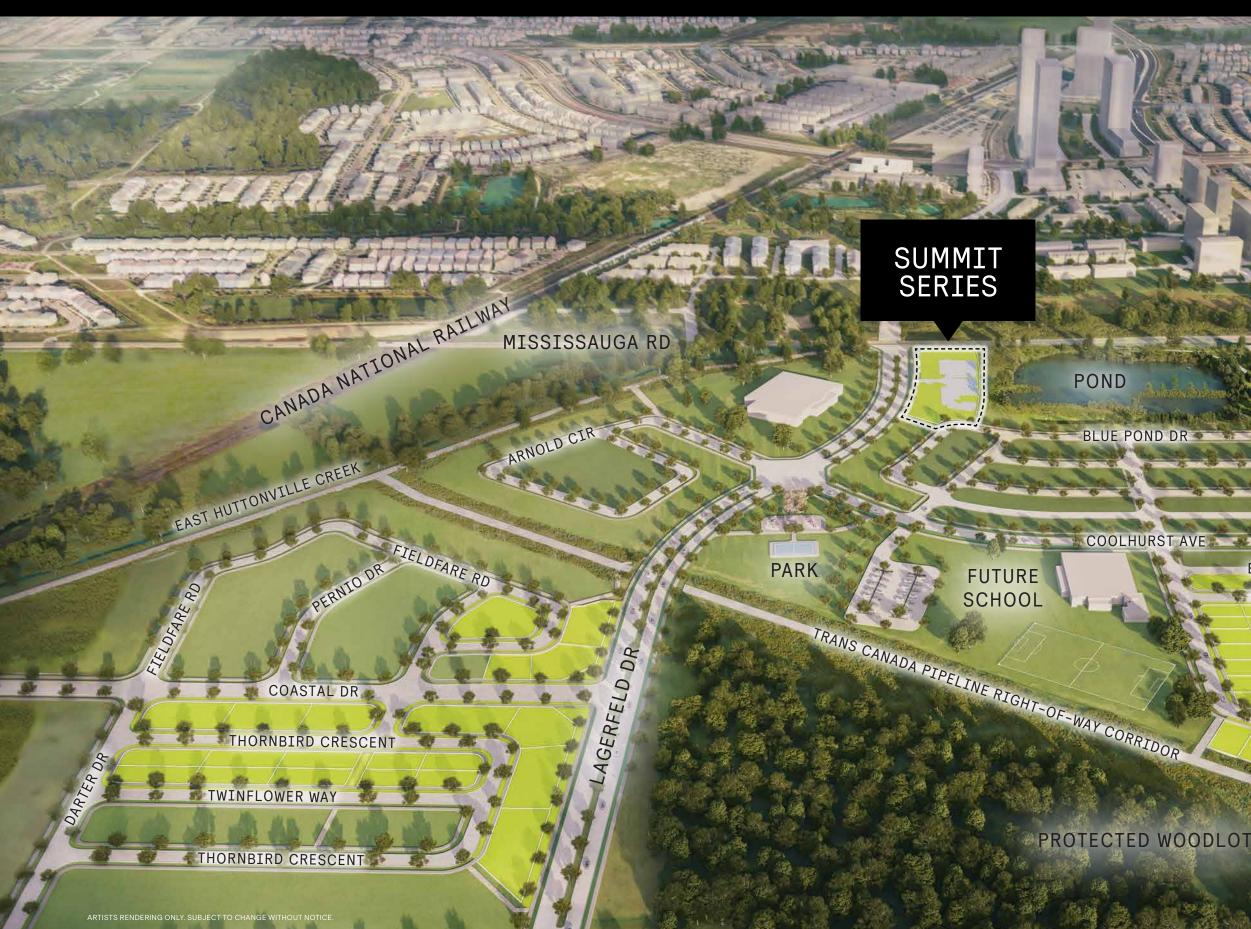

### INTRODUCING **ARBOR WEST • BRAMPTON**

Discover Arbor West, Brampton's most exciting new community at Mississauga Road and Bovaird Drive. It's walkable, green and connected with access to expansive parkland, natural heritage and trails that can be explored year-round.