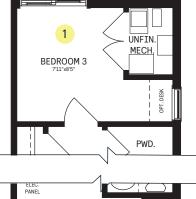

## $\begin{array}{l} \text{DESIGNER} \rightarrow \\ \text{CHOICE OPTIONS} \end{array}$

3rd Bedroom
Chef Center