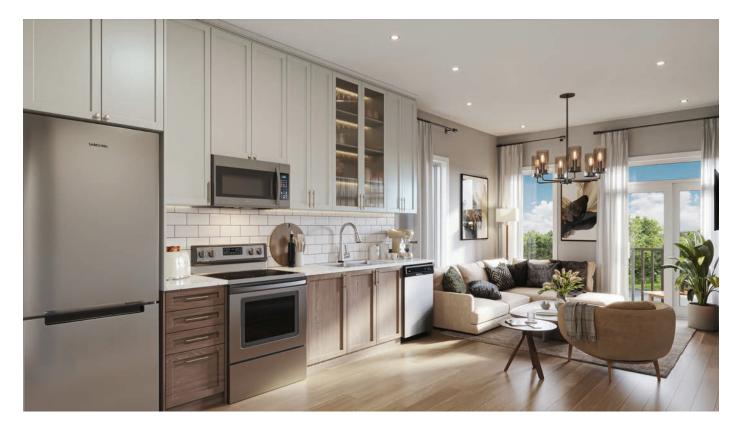

## SUMMIT SERIES UPPER RESIDENCE END / PLAN 2E

Designed to optimize living space and natural sunlight, these homes at the end of the block feature windows on three sides of windows on each floor. A balcony off the living room brings the outdoors in. Home cooks will appreciate the optional Chef Center with pantry, and extra storage space.

## $\begin{array}{l} \text{DESIGNER} \rightarrow \\ \text{CHOICE OPTIONS} \end{array}$

3rd Bedroom
Chef Center