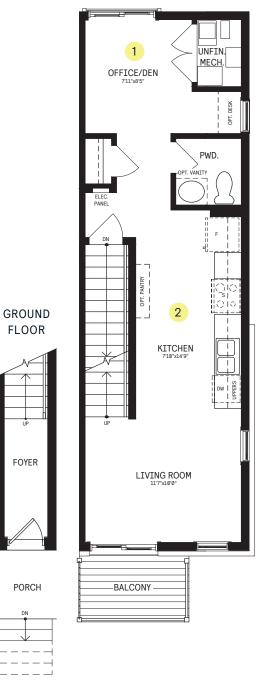

# CAIVAN



## SUMMIT SERIES UPPER RESIDENCE END / PLAN 2E

Designed to optimize living space and natural sunlight, these homes at the end of the block feature windows on three sides of windows on each floor. A balcony off the living room brings the outdoors in. Home cooks will appreciate the optional Chef Center with pantry, and extra storage space.

#### INFO

| 1,033   |
|---------|
| Up to 3 |
| 1.5     |
| 1       |
|         |





ELEVATION B

ELEVATION A

### SUMMIT SERIES UPPER RESIDENCE END / PLAN 2E

#### MAIN FLOOR

#### **UPPER FLOOR**

## $\begin{array}{l} \text{DESIGNER} \rightarrow \\ \text{CHOICE OPTIONS} \end{array}$

3rd Bedroom
Chef Center









#### PLAN 2E

| 1,033   |
|---------|
| Up to 3 |
| 1.5     |
| 1       |
|         |



# CAIVAN

circumstances warrant) to provide accurate information, including but not limited to prices and availability of hidmestroices of host in the second s