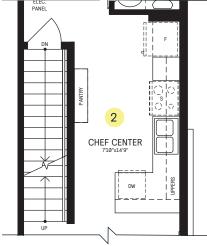

## $\begin{array}{l} \text{DESIGNER} \rightarrow \\ \text{CHOICE OPTIONS} \end{array}$

3rd Bedroom
Chef Center