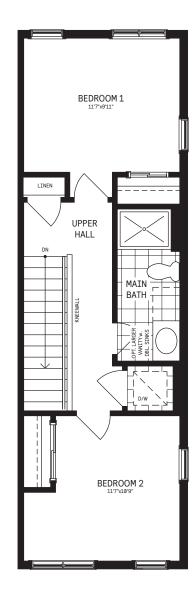

# CAIVAN



## SUMMIT SERIES UPPER RESIDENCE END / PLAN 2E

Designed to optimize living space and natural sunlight, these homes at the end of the block feature windows on three sides of windows on each floor. A balcony off the living room brings the outdoors in. Home cooks will appreciate the optional Chef Center with pantry, and extra storage space.

#### INFO

| 1,033   |
|---------|
| Up to 3 |
| 1.5     |
| 1       |
|         |





ELEVATION B

ELEVATION A

### SUMMIT SERIES UPPER RESIDENCE END / PLAN 2E

#### MAIN FLOOR

#### **UPPER FLOOR**

## $\begin{array}{l} \text{DESIGNER} \rightarrow \\ \text{CHOICE OPTIONS} \end{array}$

3rd Bedroom
Chef Center









#### PLAN 2E

| 1,033   |
|---------|
| Up to 3 |
| 1.5     |
| 1       |
|         |



# CAIVAN

circumstances warrant) to provide accurate information, including but not limited to prices and availability of hidmestroices of host in the second s