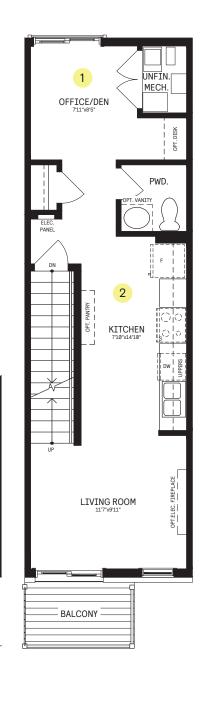

## SUMMIT SERIES UPPER RESIDENCE / PLAN 2

MAIN FLOOR

## $\begin{array}{l} {\tt DESIGNER} \to \\ {\tt CHOICE\ OPTIONS} \end{array}$

- 1 3rd Bedroom
- 2 Chef Center

GROUND FLOOR

FOYER

PORCH