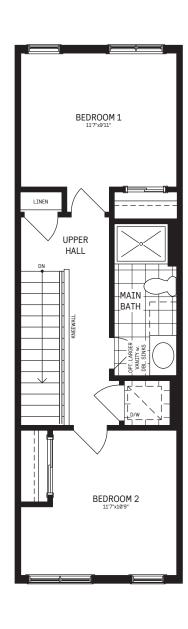

. A laundry room on the upper bedroom level offers true convenience. The office/den can be used for working from home or as a 3rd bedroom. Plus, the kitchen offers the option of a Chef Center with pantry.

#### **INFO**

| Square Feet | 1,021   |
|-------------|---------|
| Bedrooms    | Up to 3 |
| Bathrooms   | 1.5     |
| Parking     | 1       |





ELEVATION A ELEVATION B

Artist's concept only. Exterior materials, specifications and color variations may apply, are subject to substitution and modification without notice and may vary by house type and elevation. E. & O

## SUMMIT SERIES UPPER RESIDENCE / PLAN 2

MAIN FLOOR

#### **UPPER FLOOR**

## $\begin{array}{l} {\tt DESIGNER} \to \\ {\tt CHOICE\ OPTIONS} \end{array}$

- 1 3rd Bedroom
- 2 Chef Center



GROUND FLOOR

FOYER

PORCH







### PLAN 2

| Square Feet | 1,021   |
|-------------|---------|
| Bedrooms    | Up to 3 |
| Bathrooms   | 1.5     |
| Parking     | 1       |