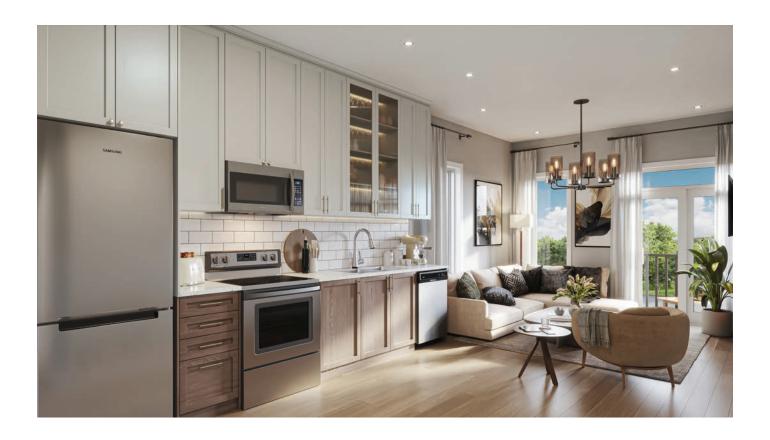

## SUMMIT SERIES UPPER RESIDENCE / PLAN 2

These contemporary upper level homes are bright and spacious, with windows at each end of the main living area flooding the entire floor with natural light. A laundry room on the upper bedroom level offers true convenience. The office/den can be used for working from home or as a 3rd bedroom. Plus, the kitchen offers the option of a Chef Center with pantry.

## $\begin{array}{l} {\tt DESIGNER} \to \\ {\tt CHOICE\ OPTIONS} \end{array}$

- 1 3rd Bedroom
- 2 Chef Center

GROUND FLOOR

FOYER

PORCH