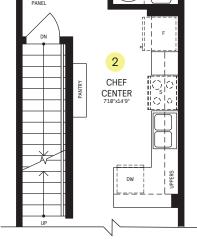

## $\begin{array}{l} {\tt DESIGNER} \to \\ {\tt CHOICE\ OPTIONS} \end{array}$

- 1 3rd Bedroom
- 2 Chef Center

GROUND FLOOR

FOYER

PORCH