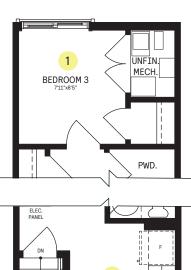

## $\begin{array}{l} {\tt DESIGNER} \to \\ {\tt CHOICE\ OPTIONS} \end{array}$

- 1 3rd Bedroom
- 2 Chef Center

GROUND FLOOR

FOYER

PORCH