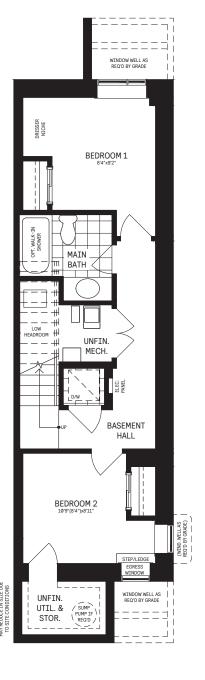

### LOWER FLOOR

# PLAN 1E

| Square Feet | 947 |
|-------------|-----|
| Bedrooms    | 2   |
| Bathrooms   | 1.5 |
| Parking     | 1   |