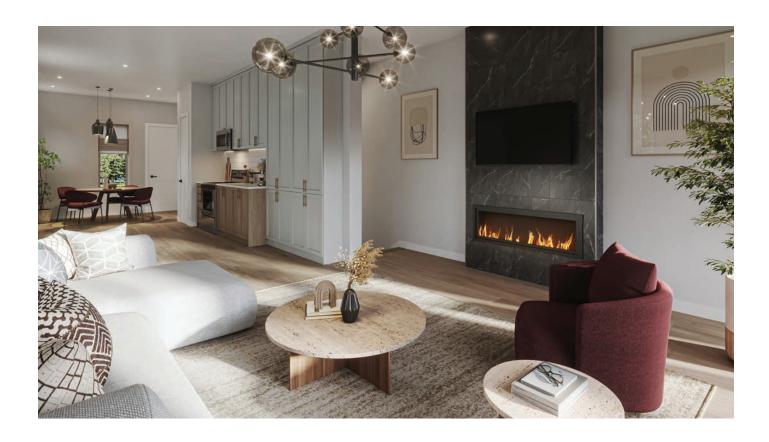

# SUMMIT SERIES LOWER RESIDENCE END / PLAN 1E

Located at the end of a block, these modern lower level homes offer three sides of windows that allow in an abundance of natural light. The two floors of living space are optimally planned for comfort and convenience, with a laundry room on the lower bedroom floor, and options on the main floor for a Chef Center with pantry and a banquette.

## MAIN FLOOR