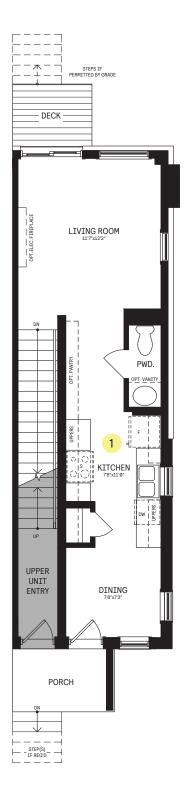

CE END / PLAN 1E

Located at the end of a block, these modern lower level homes offer three sides of windows that allow in an abundance of natural light. The two floors of living space are optimally planned for comfort and convenience, with a laundry room on the lower bedroom floor, and options on the main floor for a Chef Center with pantry and a banquette.

### **INFO**

| Square Feet | 947 |
|-------------|-----|
| Bedrooms    | 2   |
| Bathrooms   | 1.5 |
| Parking     | 1   |





ELEVATION A ELEVATION B

Artist's concept only. Exterior materials, specifications and color variations may apply, are subject to substitution and modification without notice and may vary by house type and elevation. E. & O

# SUMMIT SERIES

# LOWER RESIDENCE END / PLAN 1E

### LOWER FLOOR



## MAIN FLOOR



# ${\tt DESIGNER} \rightarrow$ **CHOICE OPTIONS**

1 Chef Center



# PLAN 1E

| Square Feet | 947 |
|-------------|-----|
| Bedrooms    | 2   |
| Bathrooms   | 1.5 |
| Parking     | 1   |