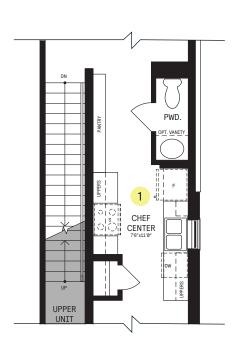

### LOWER FLOOR

# ${\tt DESIGNER} \rightarrow$ **CHOICE OPTIONS**

1 Chef Center