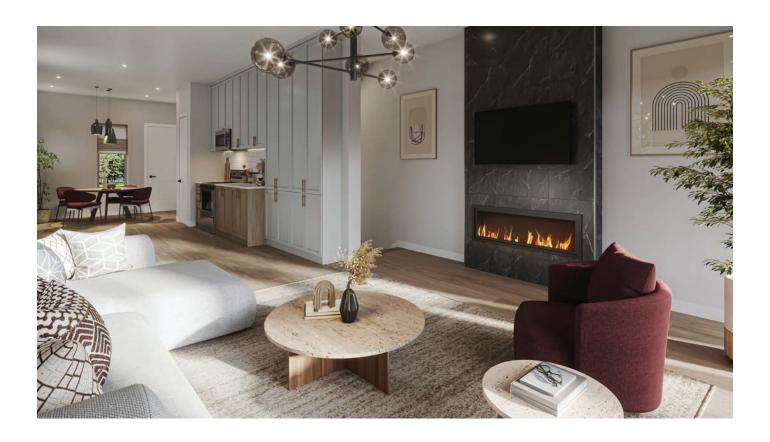

## SUMMIT SERIES LOWER RESIDENCE CORNER / PLAN 1C

Situated on a corner, these lower level homes offer attractive benefits: a wide porch for outdoor living, three sides of windows flooding the home with natural light, and a convenient foyer. The thoughtfully considered space also incudes a laundry room on the lower bedroom floor, and options on the main floor of a Chef Center with pantry and a banquette.