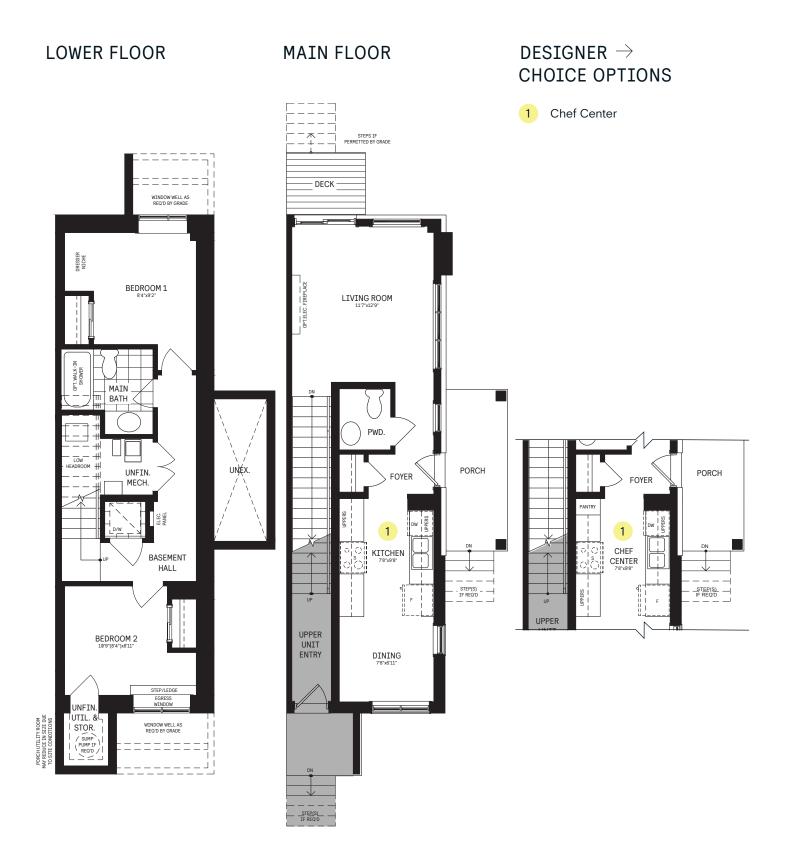

## SUMMIT SERIES LOWER RESIDENCE CORNER / PLAN 1C

Situated on a corner, these lower level homes offer attractive benefits: a wide porch for outdoor living, three sides of windows flooding the home with natural light, and a convenient foyer. The thoughtfully considered space also incudes a laundry room on the lower bedroom floor, and options on the main floor of a Chef Center with pantry and a banquette.

#### PLAN 1C

| Square Feet | 947 |
|-------------|-----|
| Bedrooms    | 2   |
| Bathrooms   | 1.5 |
| Parking     | 1   |