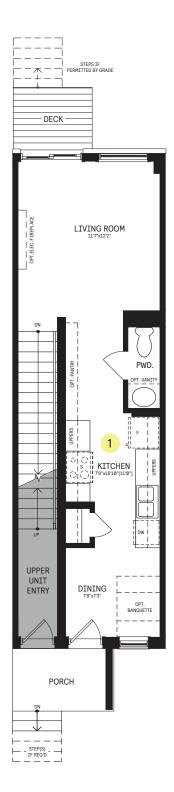

### LOWER FLOOR

### MAIN FLOOR

# $\begin{array}{c} {\tt DESIGNER} \rightarrow \\ {\tt CHOICE\ OPTIONS} \end{array}$

1 Chef Center

### PLAN 1

| Square Feet | 900 |
|-------------|-----|
| Bedrooms    | 2   |
| Bathrooms   | 1.5 |
| Parking     | 1   |