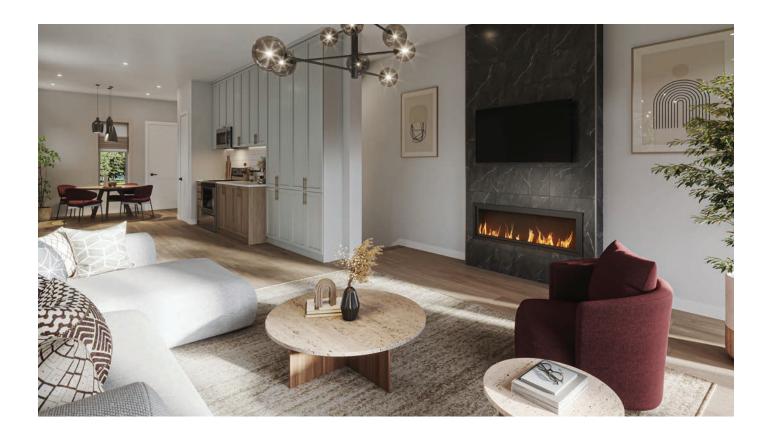

# SUMMIT SERIES LOWER RESIDENCE / PLAN 1

These modern lower level homes offer an abundance of living space on two carefully planned floors, with windows at the front and back flooding the space with natural light. A laundry room is conveniently situated on the lower bedroom floor. The optional Chef Center with pantry and banquette enhances hosting.

# $\begin{array}{c} {\tt DESIGNER} \rightarrow \\ {\tt CHOICE\ OPTIONS} \end{array}$

1 Chef Center