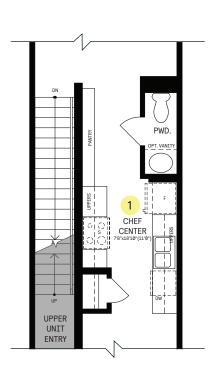

# SUMMIT SERIES LOWER RESIDENCE / PLAN 1

These modern lower level homes offer an abundance of living space on two carefully planned floors, with windows at the front and back flooding the space with natural light. A laundry room is conveniently situated on the lower bedroom floor. The optional Chef Center with pantry and banquette enhances hosting.

### LOWER FLOOR

### MAIN FLOOR

# $\begin{array}{c} {\tt DESIGNER} \rightarrow \\ {\tt CHOICE\ OPTIONS} \end{array}$

1 Chef Center