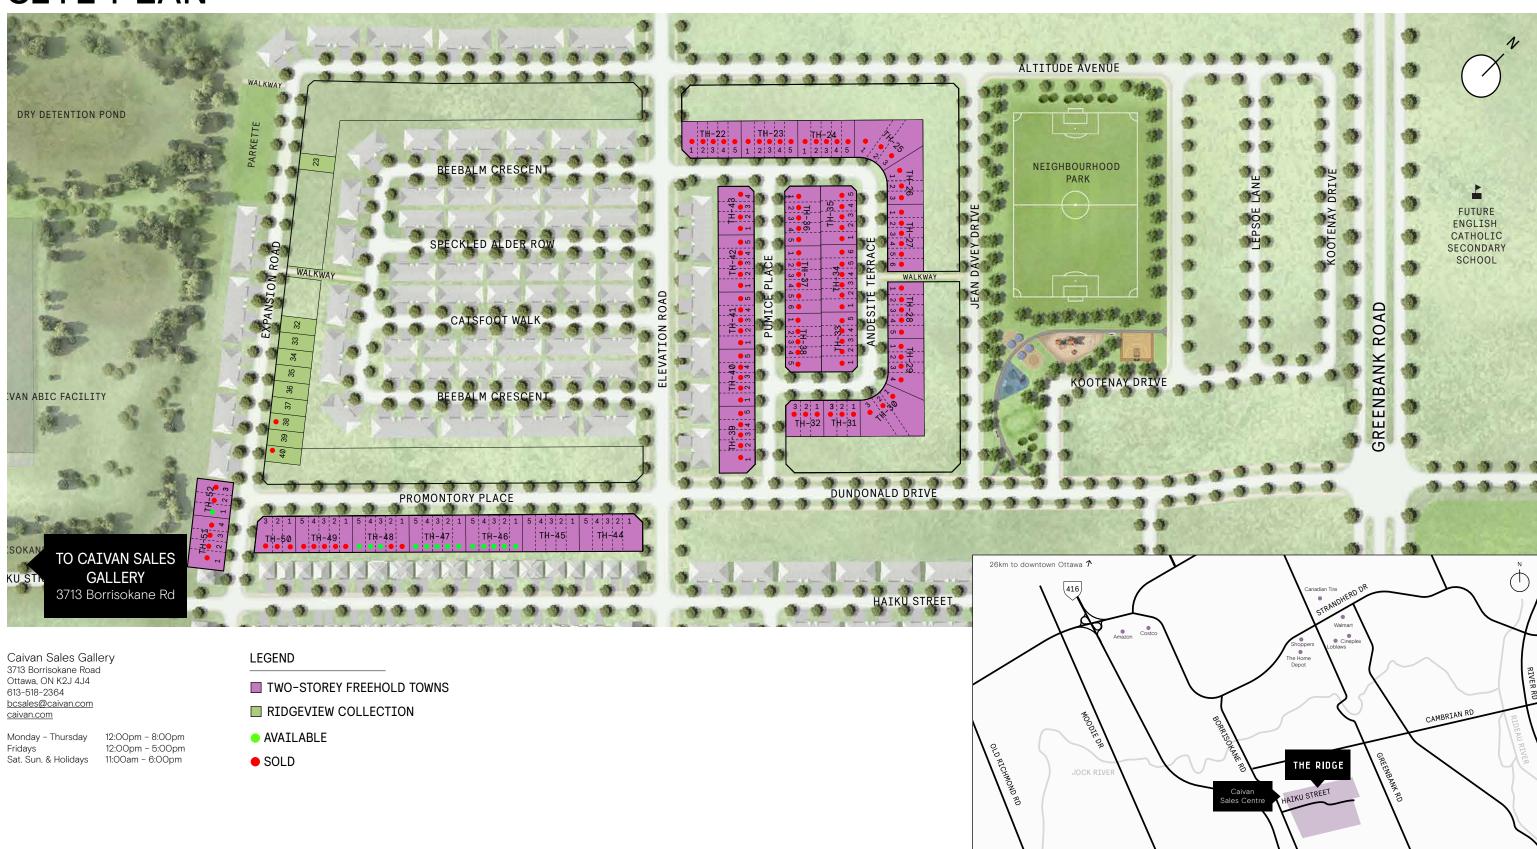

## THE RIDGE

# TOWNHOMES - AVAILABLE LOTS TWO-STOREY FREEHOLD TOWNS

| LOT   | MODEL       | TOTAL PURCHASE PRICE | NOTES                            | CLOSING DATE       |
|-------|-------------|----------------------|----------------------------------|--------------------|
| 52.01 | Plan 1E (A) | \$594,990            | No Rear Neighbours<br>End Unit   | September 8, 2025  |
| 48.05 | Plan 1E (A) | \$599,990            | Lookout Basement<br>End Unit     | September 25, 2025 |
| 48.04 | Plan 1 (A)  | \$564,990            | Lookout Basement, Premium Waived | September 26, 2025 |
| 48.03 | Plan 1 (A2) | \$564,990            | Lookout Basement, Premium Waived | September 29, 2025 |
| 48.02 | Plan 1 (A)  | \$564,990            | Lookout Basement, Premium Waived | September 30, 2025 |
| 47.05 | Plan 1E (B) | \$604,990            | Lookout Basement<br>End Unit     | October 3, 2025    |
| 47.04 | Plan 1 (B)  | \$584,990            | Lookout Basement                 | October 6, 2025    |
| 47.03 | Plan 1 (B2) | \$584,990            | Lookout Basement                 | October 7, 2025    |
| 47.02 | Plan 1 (B)  | \$584,990            | Lookout Basement                 | October 8, 2025    |
| 47.01 | Plan 1E (B) | \$604,990            | Lookout Basement<br>End Unit     | October 10, 2025   |
| 46.05 | Plan 1E (A) | \$599,990            | Lookout Basement<br>End Unit     | October 14, 2025   |
| 46.04 | Plan 1 (A)  | \$579,990            | Lookout Basement                 | October 15, 2025   |
| 46.03 | Plan 1 (A2) | \$579,990            | Lookout Basement                 | October 16, 2025   |
| 46.02 | Plan 1 (A)  | \$579,990            | Lookout Basement                 | October 17, 2025   |
| 46.01 | Plan 1E (A) | \$599,990            | Lookout Basement<br>End Unit     | October 20, 2025   |