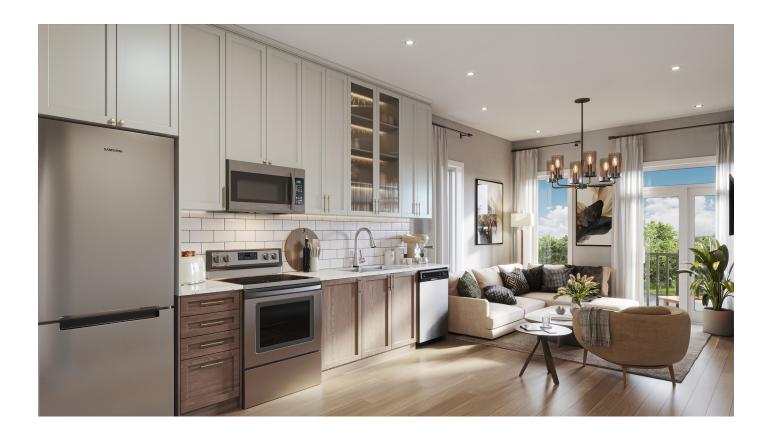

## SUMMIT SERIES UPPER RESIDENCE / PLAN 2

These contemporary upper level homes are bright and spacious, with windows at each end of the main living area flooding the entire floor with natural light. A laundry room on the upper bedroom level offers true convenience. The office/den can be used for working from home or as a 3rd bedroom. Plus, the kitchen offers the option of a Chef Center with pantry.

### $\begin{array}{l} {\tt DESIGNER} \to \\ {\tt CHOICE\ OPTIONS} \end{array}$

1 3rd Bedroom

2 Chef Center