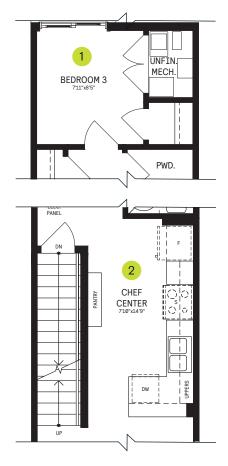

### MAIN FLOOR

### $\begin{array}{l} {\tt DESIGNER} \to \\ {\tt CHOICE\ OPTIONS} \end{array}$

1 3rd Bedroom

2 Chef Center