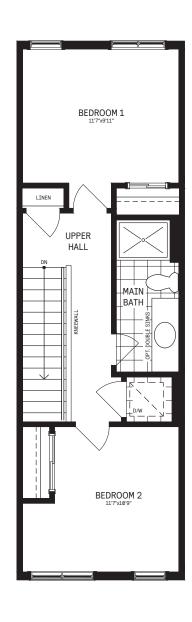

h natural light. A laundry room on the upper bedroom level offers true convenience. The office/den can be used for working from home or as a 3rd bedroom. Plus, the kitchen offers the option of a Chef Center with pantry.

### **INFO**

| Square Feet | 1,021   |
|-------------|---------|
| Bedrooms    | Up to 3 |
| Bathrooms   | 1.5     |
| Parking     | 1       |





ELEVATION A ELEVATION B

Artist's concept only. Exterior materials, specifications and color variations may apply, are subject to substitution and modification without notice and may vary by house type and elevation. E. & O.I.

### **SUMMIT SERIES**

### UPPER RESIDENCE / PLAN 2

### MAIN FLOOR

### **UPPER FLOOR**

### $\begin{array}{l} {\tt DESIGNER} \to \\ {\tt CHOICE\ OPTIONS} \end{array}$

1 3rd Bedroom

2 Chef Center







### PLAN 2

| Square Feet | 1,021   |
|-------------|---------|
| Bedrooms    | Up to 3 |
| Bathrooms   | 1.5     |
| Parking     | 1       |