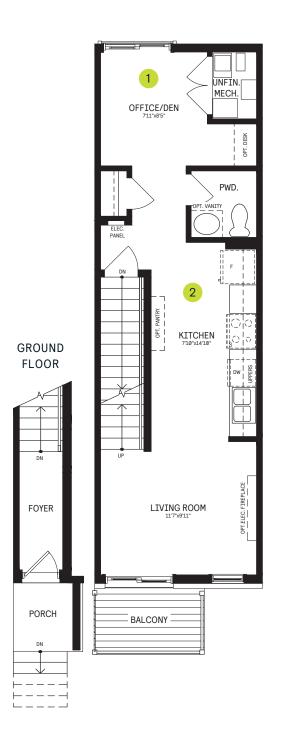

### MAIN FLOOR

### $\begin{array}{l} {\tt DESIGNER} \to \\ {\tt CHOICE\ OPTIONS} \end{array}$

1 3rd Bedroom

2 Chef Center