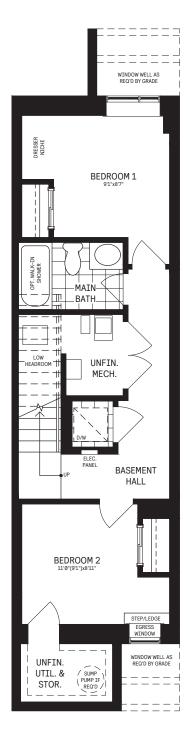

### LOWER FLOOR

### PLAN 1

| Square Feet | 900 |
|-------------|-----|
| Bedrooms    | 2   |
| Bathrooms   | 1.5 |
| Parking     | 1   |