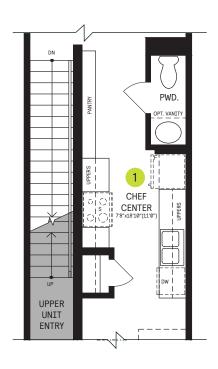

### MAIN FLOOR

# $\begin{array}{c} {\tt DESIGNER} \to \\ {\tt CHOICE\ OPTIONS} \end{array}$

1 Chef Center