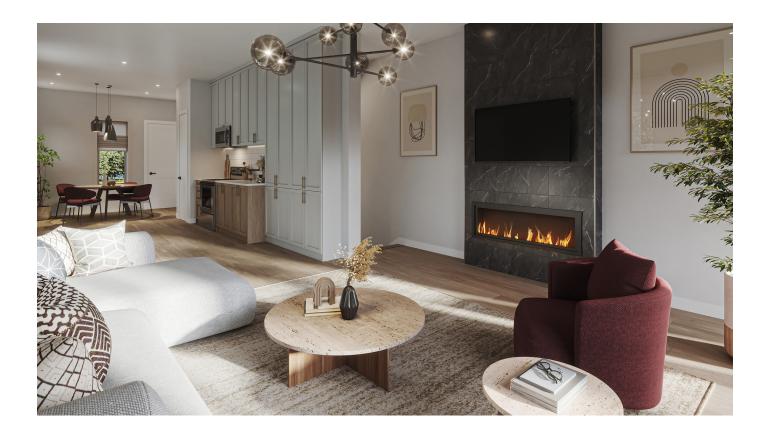

# SUMMIT SERIES LOWER RESIDENCE / PLAN 1

These modern lower level homes offer an abundance of living space on two carefully planned floors, with windows at the front and back flooding the space with natural light. A laundry room is conveniently situated on the lower bedroom floor. The optional Chef Center with pantry and banquette enhances hosting.

# $\begin{array}{c} {\tt DESIGNER} \to \\ {\tt CHOICE\ OPTIONS} \end{array}$

1 Chef Center