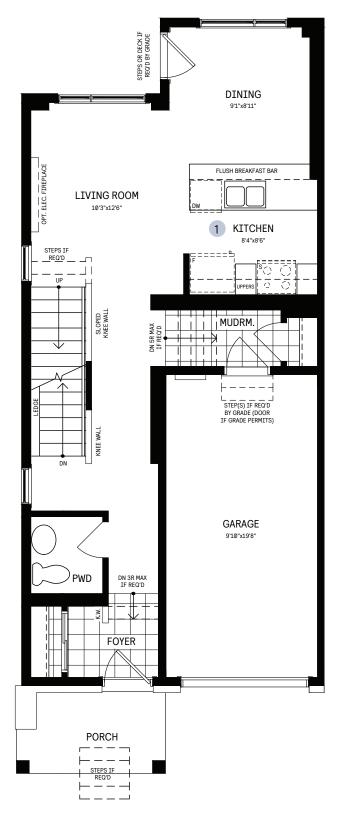

#### MAIN FLOOR

### MAIN FLOOR DESIGNER CHOICE OPTIONS $\rightarrow$

1 Chef Centre