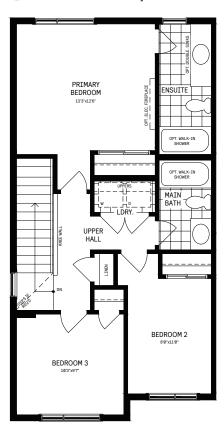

#### 2ND FLOOR

### 2ND FLOOR DESIGNER CHOICE OPTIONS $\rightarrow$

- 2 2nd Floor Laundry
- 3 Luxe Ensuite

All Square Footages are based on "A" Elevation floor plans and include Finished Basement area. Despite the best efforts of Carvan and its affiliates, officers, employees or agents (collectively "we", "vis" or "our" as circumstances warrant) to provide accurate information, finited to prices and availability of homes or lots, it is regretably not possible to ensure that all information contained in this display is correct. We do not warrant the accuracy and completeness of information, text, graphics or items contained in this display. All dimensions provided are approximate and sizes and specifications are subject to change without notice. Artist's concepts only, Actual usable floor space varies from indicated floor areas. Square footages include finished space in the basement. E. & O.E. August 2024. ThIS DISPLAY IS PROVIDED "AS IS" WITHOUT WARRANTY OF ANY KIND, EITHER EXPRESS OR IMPLIED, WARRANTIES OF MERCHANTABILITY, FITNESS FOR A PARTICULAR PURPOSE, OR NON-INFRINGEMENT. The information and specifications contained in this brochure are subject to change without notice and represent no commitment on our part in the future. All products and services are provided subject to applicable taxes and accompanying terms and confiditions.