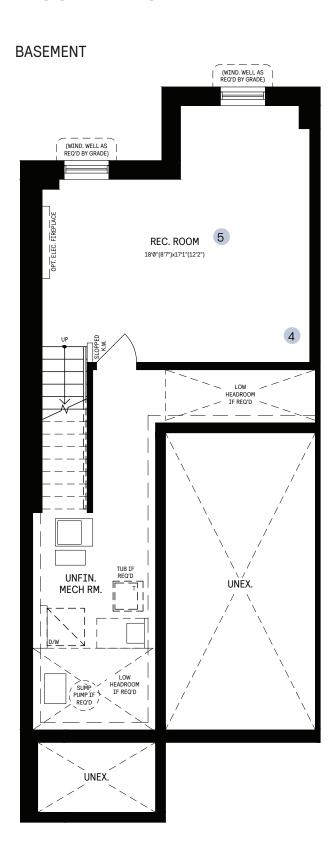

## THE CONSERVANCY TWO-STOREY FREEHOLD TOWNS / PLAN 1E FLOOR PLANS

#### BASEMENT DESIGNER CHOICE OPTIONS ightarrow

- 4 Finished Basement Bathroom
- 5 Finished Basement Package