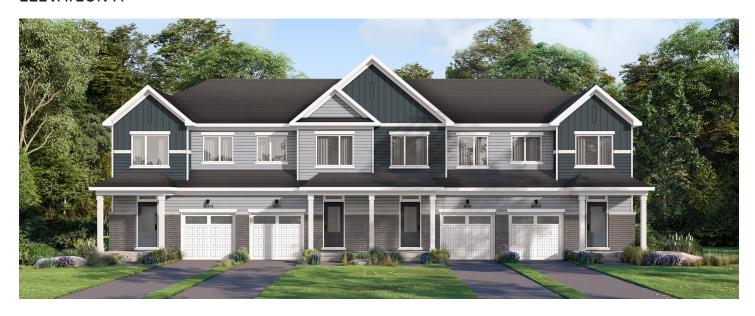

# CAINAN

## THE CONSERVANCY

# TWO-STOREY FREEHOLD TOWNS/ PLAN 1E FLOOR PLANS

#### **ELEVATION A**



#### **ELEVATION B**



#### WELCOME HOME

This two-storey townhome design features OpenPlan™ living on the main floor with the kitchen, dining and living areas filled with natural light. Enjoy spacious bedrooms, a finished basement rec room, and direct access to the backyard or garage. Designer choice options allow you to personalize your home's layout, including the option of an additional bedroom or bathroom.

#### **INFO**

| Square Feet | 1,680*    |
|-------------|-----------|
| Bedrooms    | Up to 4   |
| Bathrooms   | Up to 3.5 |
| Parking     | 2         |

<sup>\*</sup>Square Feet includes 318 Sq. Ft. Finished Basement

#### THE CONSERVANCY

## TWO-STOREY FREEHOLD TOWNS / PLAN 1E FLOOR PLANS

#### MAIN FLOOR



#### 2ND FLOOR



### MAIN FLOOR DESIGNER CHOICE OPTIONS $\rightarr