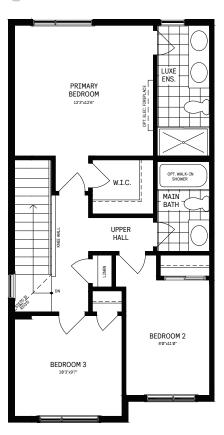

#### 2ND FLOOR

### 2ND FLOOR DESIGNER CHOICE OPTIONS $\rightarrow$

- 2 2nd Floor Laundry
- 3 Luxe Ensuite

All Square Footages are based on "A" Elevation floor plans and include Finished Basement area. Despite the best efforts of Carvan and its affiliates, officers, employees or agents (collectively "we", "vis" or "our" as circumstances warrant) to provide accurate information, finited to prices and availability of homes or lots, it is regretably not possible to ensure that all information contained in this display is correct. We do not warrant the accuracy and completeness of information, text, graphics or items contained in this display. All dimensions provided are approximate and sizes and specifications are subject to change without notice. Artist's concepts only, Actual usable floor space varies from indicated floor areas. Square footages include finished space in the basement. E. & O.E. August 2024. ThIS DISPLAY IS PROVIDED "AS IS" WITHOUT WARRANTY OF ANY KIND, EITHER EXPRESS OR IMPLIED, WARRANTIES OF MERCHANTABILITY, FITNESS FOR A PARTICULAR PURPOSE, OR NON-INFRINGEMENT. The information and specifications contained in this brochure are subject to change without notice and represent no commitment on our part in the future. All products and services are provided subject to applicable taxes and accompanying terms and confiditions.