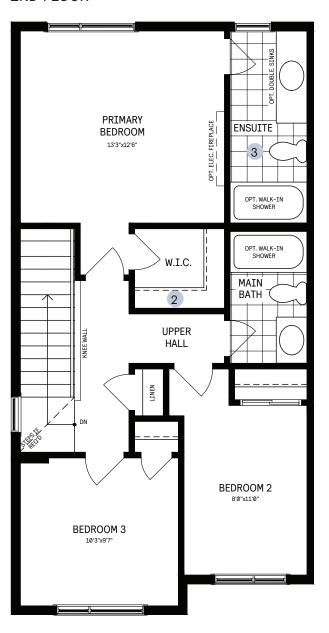

#### 2ND FLOOR

### 2ND FLOOR DESIGNER CHOICE OPTIONS $\rightarrow$

- 2 2nd Floor Laundry
- 3 Luxe Ensuite

All Square Footages are based on "A" Elevation floor plans and include Finished Basement area. Despite the best efforts of Carvan and its affiliates, officers, employees or agents (collectively "we", "vis" or "our" as circumstances warrant) to provide accurate information, finited to prices and availability of homes or lots, it is regretably not possible to ensure that all information contained in this display is correct. We do not warrant the accuracy and completeness of information, text, graphics or items contained in this display. All dimensions provided are approximate and sizes and specifications are subject to change without notice. Artist's concepts only, Actual usable floor space varies from indicated floor areas. Square footages include finished space in the basement. E. & O.E. August 2024. ThIS DISPLAY IS PROVIDED "AS IS" WITHOUT WARRANTY OF ANY KIND, EITHER EXPRESS OR IMPLIED, WARRANTIES OF MERCHANTABILITY, FITNESS FOR A PARTICULAR PURPOSE, OR NON-INFRINGEMENT. The information and specifications contained in this brochure are subject to change without notice and represent no commitment on our part in the future. All products and services are provided subject to applicable taxes and accompanying terms and confiditions.