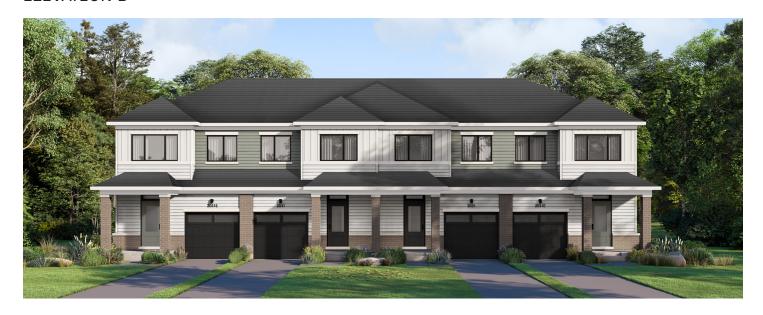

# CAINAN

## THE CONSERVANCY

# TWO-STOREY FREEHOLD TOWNS/ PLAN 1E FLOOR PLANS

#### **ELEVATION A**



#### **ELEVATION B**



#### WELCOME HOME

This two-storey townhome design features OpenPlan™ living on the main floor with the kitchen, dining and living areas filled with natural light. Enjoy spacious bedrooms, a finished basement rec room, and direct access to the backyard or garage. Designer choice options allow you to personalize your home's layout, including the option of an additional bedroom or bathroom.

#### **INFO**

| Square Feet | 1,680*    |
|-------------|-----------|
| Bedrooms    | Up to 4   |
| Bathrooms   | Up to 3.5 |
| Parking     | 2         |

<sup>\*</sup>Square Feet includes 318 Sq. Ft. Finished Basement

#### THE CONSERVANCY

## TWO-STOREY FREEHOLD TOWNS / PLAN 1E FLOOR PLANS

#### MAIN FLOOR



#### 2ND FLOOR



### MAIN FLOOR DESIGNER CHOICE OPTIONS $\rightarrow$

1 Chef Centre

###