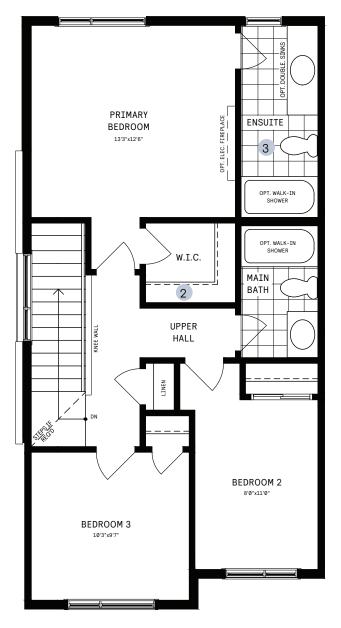

#### 2ND FLOOR DESIGNER CHOICE OPTIONS ightarrow

- 2 2nd Floor Laundry
- 3 Luxe Ensuite

All Square Footages are based on "A" Elevation floor plans and include Finished Basement area. Despite the best efforts of Caivan and its affiliates, officers, directors, employees or igents (collectively "we", "us" or "our" as circumstances warrant) to provide accurate information, including but not limited to prices and availability of homes or lots, it is regrettably tot possible to ensure that all information contained in this display is correct. We do not warrant the accuracy and completeness of information, text, graphics or items contained this display. All dimensions provided are approximate and sizes and specifications are subject to change without notice. Artist's concepts only, Actual usable floor space varies rom indicated floor areas. Square footages include finished space in the basement. E. & OE. August 2024. THIS DISPLAY IS PROVIDED 'AS IS' WITHOUT WARRANTY OF ANY IND, EITHER EXPRESS OR IMPLIED, WARRANTES OF MERCHANITABILITY, FITNESS FOR A PARTICULAR PURPOSE, OR NON-INFRINGEMENT. The information and specifications contained in this brochure are subject to change without notice and represent no commitment on our part in the future. All products and services are provided subject to applicable axes and accompanying terms and conditions.