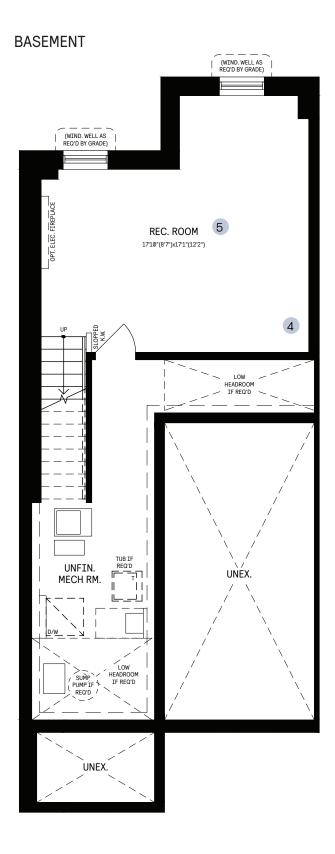

# THE CONSERVANCY TWO-STOREY FREEHOLD TOWNS / PLAN 1C FLOOR PLANS

# $\begin{array}{l} \text{BASEMENT DESIGNER} \\ \text{CHOICE OPTIONS} \ \rightarrow \end{array}$

- 4 Finished Basement Bathroom
- 5 Finished Basement Package

All Square Footages are based on "A" Elevation floor plans and include Finished Basement area. Despite the best efforts of Caivan and its affiliates, officers, directors, employees c agents (collectively "we", "us" or "our" as circumstances warrant) to provide accurate information, including but not limited to prices and availability of homes or lots, it is regrettable to possible to ensure that all information contained in this display is correct. We do not warrant the accuracy and completeness of information, text, graphics or items containe in this display. All dimensions provided are approximate and sizes and specifications are subject to change without notice. Artist's concepts only. Actual usable floor space varie from indicated floor areas. Square footages include finished space in the basement. E, & O.E. August 2024, THIS IDSPLAY IS PROVIDED 'AS IS' WITHOUT WARRANTY OF AN KIND, ETHER EXPRESS OR IMPLED, WARRANTIES OF MERCHANTABILITY, FITNESS FOR A PARTICULAR PURPOSE, OR NON-INFRINCEMENT. The information and specification contained in this brochure are subject to change without notice and represent no commitment on our part in the future. All products and services are provided subject to applicable axes and accompanying terms and conditions.