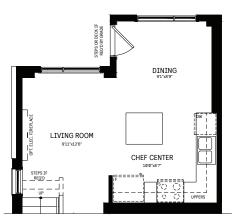

# THE CONSERVANCY TWO-STOREY FREEHOLD TOWNS / PLAN 1C **FLOOR PLANS**

2ND FLOOR

MAIN FLOOR DESIGNER CHOICE OPTIONS ightarrow

1 Chef Centre