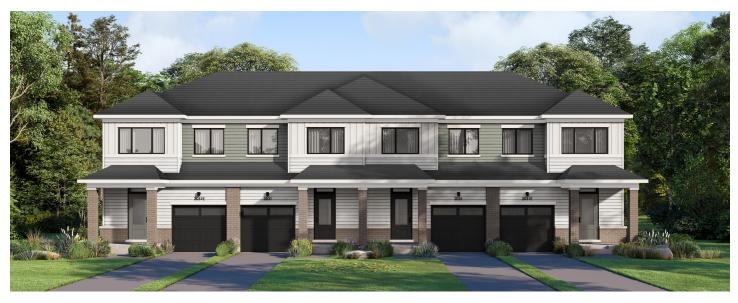

## ELEVATION B

## WELCOME HOME

This two-storey townhome design features OpenPlan™ living on the main floor with the kitchen, dining and living areas filled with natural light. Enjoy spacious bedrooms, a finished basement rec room, and direct access to the backyard or garage. Designer choice options allow you to personalize your home's layout, including the option of an additional bedroom or bathroom.