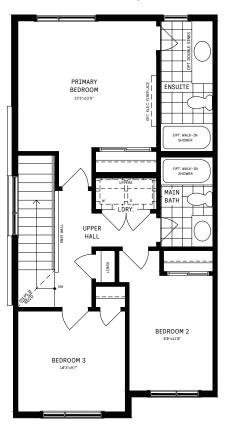

# THE CONSERVANCY TWO-STOREY FREEHOLD TOWNS / PLAN 1C **FLOOR PLANS**

2ND FLOOR

MAIN FLOOR DESIGNER CHOICE OPTIONS ightarrow

1 Chef Centre

#### 2ND FLOOR DESIGNER CHOICE OPTIONS ightarrow

- 2 2nd Floor Laundry
- 3 Luxe Ensuite

All Square Footages are based on "A" Elevation floor plans and include Finished Basement area. Despite the best efforts of Caivan and its affiliates, officers, directors, employees or igents (collectively "we", "us" or "our" as circumstances warrant) to provide accurate information, including but not limited to prices and availability of homes or lots, it is regrettably tot possible to ensure that all information contained in this display is correct. We do not warrant the accuracy and completeness of information, text, graphics or items contained this display. All dimensions provided are approximate and sizes and specifications are subject to change without notice. Artist's concepts only, Actual usable floor space varies rom indicated floor areas. Square footages include finished space in the basement. E. & OE. August 2024. THIS DISPLAY IS PROVIDED 'AS IS' WITHOUT WARRANTY OF ANY IND, EITHER EXPRESS OR IMPLIED, WARRANTES OF MERCHANITABILITY, FITNESS FOR A PARTICULAR PURPOSE, OR NON-INFRINGEMENT. The information and specifications contained in this brochure are subject to change without notice and represent no commitment on our part in the future. All products and services are provided subject to applicable axes and accompanying terms and conditions.