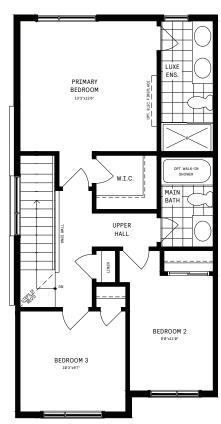

# THE CONSERVANCY TWO-STOREY FREEHOLD TOWNS / PLAN 1C **FLOOR PLANS**

2ND FLOOR

MAIN FLOOR DESIGNER CHOICE OPTIONS ightarrow

1 Chef Centre

#### 2ND FLOOR DESIGNER CHOICE OPTIONS ightarrow

- 2 2nd Floor Laundry
- 3 Luxe Ensuite

All Square Footages are based on "A" Elevation floor plans and include Finished Basement area. Despite the best efforts of Caivan and its affiliates, officers, directors, employees or igents (collectively "we", "us" or "our" as circumstances warrant) to provide accurate information, including but not limited to prices and availability of homes or lots, it is regrettably tot possible to ensure that all information contained in this display is correct. We do not warrant the accuracy and completeness of information, text, graphics or items contained this display. All dimensions provided are approximate and sizes and specifications are subject to change without notice. Artist's concepts only, Actual usable floor space varies rom indicated floor areas. Square footages include finished space in the basement. E. & OE. August 2024. THIS DISPLAY IS PROVIDED 'AS IS' WITHOUT WARRANTY OF ANY IND, EITHER EXPRESS OR IMPLIED, WARRANTES OF MERCHANITABILITY, FITNESS FOR A PARTICULAR PURPOSE, OR NON-INFRINGEMENT. The information and specifications contained in this brochure are subject to change without notice and represent no commitment on our part in the future. All products and services are provided subject to applicable axes and accompanying terms and conditions.