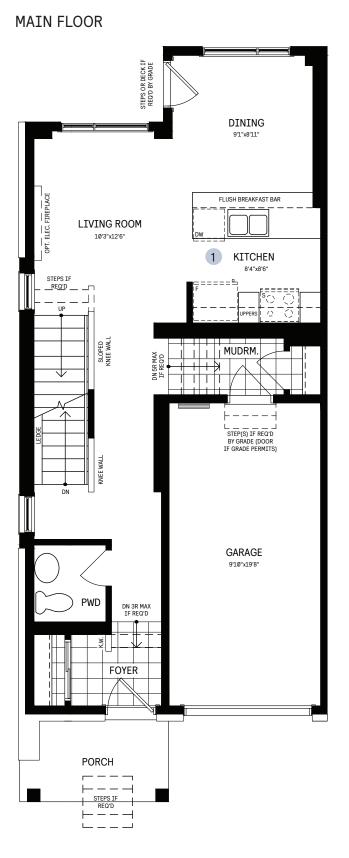

# THE CONSERVANCY TWO-STOREY FREEHOLD TOWNS / PLAN 1C **FLOOR PLANS**

2ND FLOOR

MAIN FLOOR DESIGNER CHOICE OPTIONS ightarrow

1 Chef Centre

#### 2ND FLOOR DESIGNER CHOICE OPTIONS ightarrow

- 2 2nd Floor Laundry
- 3 Luxe Ensuite

All Square Footages are based on "A" Elevation floor plans and include Finished Basement area. Despite the best efforts of Caivan and its affiliates, officers, directors, employees or igents (collectively "we", "us" or "our" as circumstances warrant) to provide accurate information, including but not limited to prices and availability of homes or lots, it is regrettably tot possible to ensure that all information contained in this display is correct. We do not warrant the accuracy and completeness of information, text, graphics or items contained this display. All dimensions provided are approximate and sizes and specifications are subject to change without notice. Artist's concepts only, Actual usable floor space varies rom indicated floor areas. Square footages include finished space in the basement. E. & OE. August 2024. THIS DISPLAY IS PROVIDED 'AS IS' WITHOUT WARRANTY OF ANY IND, EITHER EXPRESS OR IMPLIED, WARRANTES OF MERCHANITABILITY, FITNESS FOR A PARTICULAR PURPOSE, OR NON-INFRINGEMENT. The information and specifications contained in this brochure are subject to change without notice and represent no commitment on our part in the future. All products and services are provided subject to applicable axes and accompanying terms and conditions.