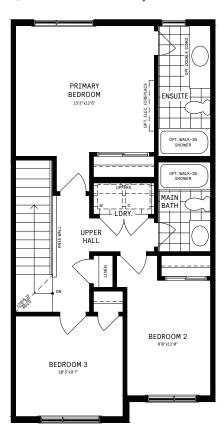

#### 2ND FLOOR

### 2ND FLOOR DESIGNER CHOICE OPTIONS $\rightarrow$

- 2 2nd Floor Laundry
- 3 Luxe Ensuite

All Square Footages are based on "A" Elevation floor plans and include Finished Basement area. Despite the best efforts of Caivan and its affiliates, officers, directors, employees or agents (collectively "we", "vis" or "our" as circumstances warrant) to provide accurate information, fulluding but not limited to prices and availability of homes or lots, it is regretably not possible to ensure that all information contained in this display is correct. We do not warrant the accuracy and completeness of information, text, graphics or items contained in this display. All dimensions provided are approximate and sizes and specifications are subject to change without notice. Artist's concepts only, Actual usable floor space varies from indicated floor areas. Square footages include finished space in the basement. E. & O.E. August 2024. ThIS DISPLAY IS PROVIDED "AS IS" WITHOUT WARRANTY OF ANY KIND, EITHER EXPRESS OR IMPLIED, WARRANTIES OF MERCHANTABILITY, FITNESS FOR A PARTICULAR PURPOSE, OR NON-INFRINGEMENT. The information and specifications contained in this brochure are subject to change without notice and represent no commitment on our part in the future. All products and services are provided subject to applicable taxes and accompanying terms and conditions.