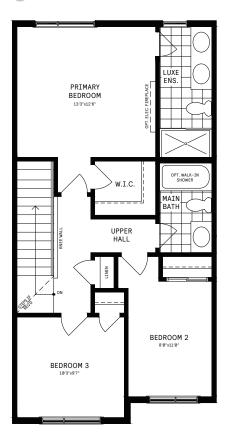

#### 2ND FLOOR

### 2ND FLOOR DESIGNER CHOICE OPTIONS $\rightarrow$

- 2 2nd Floor Laundry
- 3 Luxe Ensuite

All Square Footages are based on "A" Elevation floor plans and include Finished Basement area. Despite the best efforts of Caivan and its affiliates, officers, directors, employees or agents (collectively "we", "vis" or "our" as circumstances warrant) to provide accurate information, fulluding but not limited to prices and availability of homes or lots, it is regretably not possible to ensure that all information contained in this display is correct. We do not warrant the accuracy and completeness of information, text, graphics or items contained in this display. All dimensions provided are approximate and sizes and specifications are subject to change without notice. Artist's concepts only, Actual usable floor space varies from indicated floor areas. Square footages include finished space in the basement. E. & O.E. August 2024. ThIS DISPLAY IS PROVIDED "AS IS" WITHOUT WARRANTY OF ANY KIND, EITHER EXPRESS OR IMPLIED, WARRANTIES OF MERCHANTABILITY, FITNESS FOR A PARTICULAR PURPOSE, OR NON-INFRINGEMENT. The information and specifications contained in this brochure are subject to change without notice and represent no commitment on our part in the future. All products and services are provided subject to applicable taxes and accompanying terms and conditions.