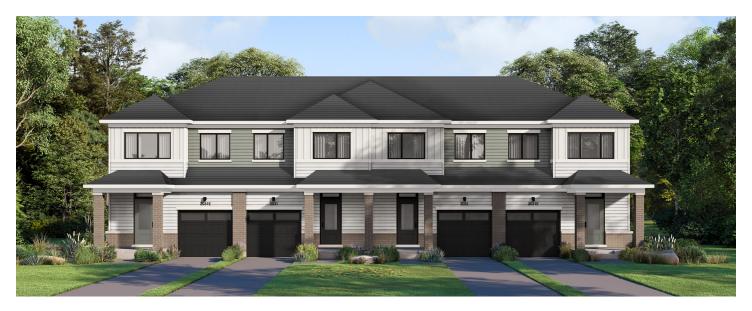

# CAIVAN

## THE CONSERVANCY

# TWO-STOREY FREEHOLD TOWNS/ PLAN 1 FLOOR PLANS

#### **ELEVATION A**



#### **ELEVATION B**



#### WELCOME HOME

This two-storey townhome design features OpenPlan™ living on the main floor with the kitchen, dining and living areas filled with natural light. Enjoy spacious bedrooms, a finished basement rec room, and direct access to the backyard or garage. Designer choice options allow you to personalize your home's layout, including the option of an additional bedroom or bathroom.

#### **INFO**

| Square Feet | 1,648*    |
|-------------|-----------|
| Bedrooms    | Up to 4   |
| Bathrooms   | Up to 3.5 |
| Parking     | 2         |

<sup>\*</sup>Square Feet includes 311 Sq. Ft. Finished Basement

#### THE CONSERVANCY

## TWO-STOREY FREEHOLD TOWNS / PLAN 1 FLOOR PLANS

#### MAIN FLOOR



#### 2ND FLOOR



### MAIN FLOOR DESIGNER CHOICE OPTIONS $\rightarrow$

1 Chef Centre

### 2