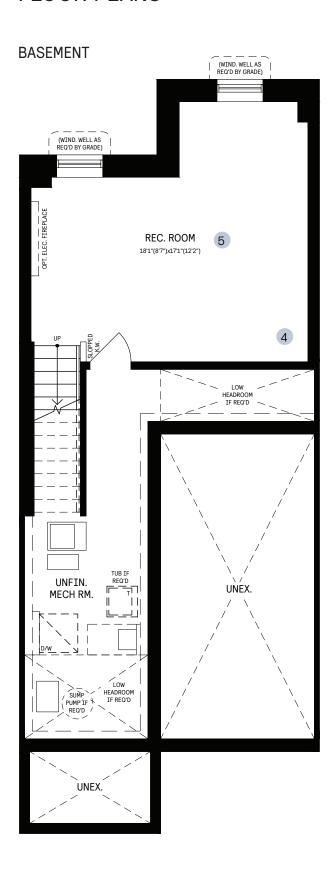

## THE CONSERVANCY TWO-STOREY FREEHOLD TOWNS / PLAN 1 FLOOR PLANS

#### BASEMENT DESIGNER CHOICE OPTIONS ightarrow

- 4 Finished Basement Bathroom
- 5 Finished Basement Package