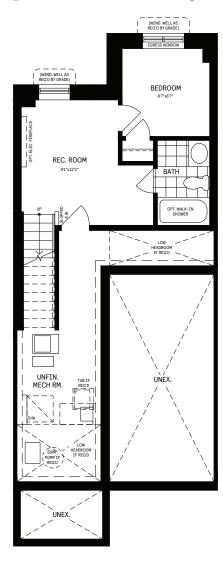

#### BASEMENT DESIGNER CHOICE OPTIONS ightarrow

- 4 Finished Basement Bathroom
- 5 Finished Basement Package

## TWO-STOREY FREEHOLD TOWNS / PLAN 1 DESIGNER CHOICE OPTIONS

1 Chef Centre

2 2nd Floor Laundry

3 Luxe Ensuite

4 Finished Basement Bathroom

5 Finished Basement Package

All Square Footages are based on "A" Elevation floor plans and include Finished Basement area. Despite the best efforts of Caivan and its affiliates, officers, directors, employees or agents (collectively "we"," us" or "our" as circumstances warrant) to provide accurate information, including but not limited to prices and availability of homes or lots, it is regrettably not possible to ensure that all information contained in this display is correct. We do not warrant the accuracy and completeness of information, text, graphics or items contained in this display. All dimensions provided are approximate and sizes and specifications are subject to change without notice. Artist's concepts only. Actual usable floor space varies from indicated floor areas. Square footages include finished space in the basement. E. & O.E. August 2024, THIS DISPLAY IS PROVIDED 'AS IS' WITHOUT WARRANTY OF ANY KIND, EITHER EXPRESS OR IMPLIED, WARRANTIES OF MERCHANTABILITY, FITNESS FOR A PARTICULAR PURPOSE, OR NON-INFRINGEMENT. The information and specifications contained in this brochure are subject to change without notice and represent no commitment on our part in the future. All products and services are provided subject to applicable