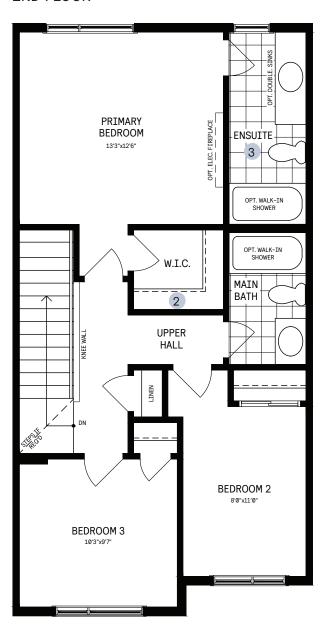

#### 2ND FLOOR

### 2ND FLOOR DESIGNER CHOICE OPTIONS $\rightarrow$

- 2 2nd Floor Laundry
- 3 Luxe Ensuite

All Square Footages are based on "A" Elevation floor plans and include Finished Basement area. Despite the best efforts of Caivan and its affiliates, officers, directors, employees or agents (collectively "we", "vis" or "our" as circumstances warrant) to provide accurate information, fulluding but not limited to prices and availability of homes or lots, it is regretably not possible to ensure that all information contained in this display is correct. We do not warrant the accuracy and completeness of information, text, graphics or items contained in this display. All dimensions provided are approximate and sizes and specifications are subject to change without notice. Artist's concepts only, Actual usable floor space varies from indicated floor areas. Square footages include finished space in the basement. E. & O.E. August 2024. ThIS DISPLAY IS PROVIDED "AS IS" WITHOUT WARRANTY OF ANY KIND, EITHER EXPRESS OR IMPLIED, WARRANTIES OF MERCHANTABILITY, FITNESS FOR A PARTICULAR PURPOSE, OR NON-INFRINGEMENT. The information and specifications contained in this brochure are subject to change without notice and represent no commitment on our part in the future. All products and services are provided subject to applicable taxes and accompanying terms and conditions.