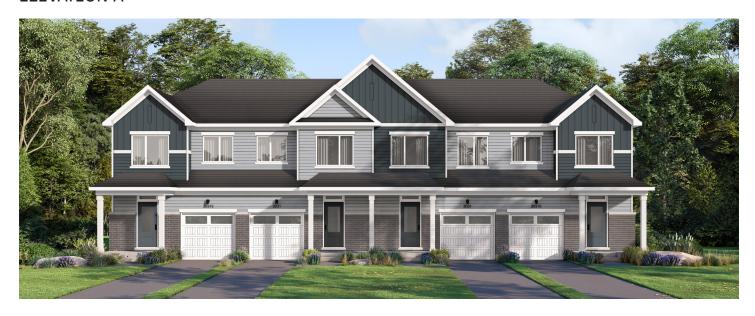

# CAIVAN

## THE CONSERVANCY

# TWO-STOREY FREEHOLD TOWNS/ PLAN 1 FLOOR PLANS

#### **ELEVATION A**



#### **ELEVATION B**



#### WELCOME HOME

This two-storey townhome design features OpenPlan™ living on the main floor with the kitchen, dining and living areas filled with natural light. Enjoy spacious bedrooms, a finished basement rec room, and direct access to the backyard or garage. Designer choice options allow you to personalize your home's layout, including the option of an additional bedroom or bathroom.

#### **INFO**

| Square Feet | 1,648*    |
|-------------|-----------|
| Bedrooms    | Up to 4   |
| Bathrooms   | Up to 3.5 |
| Parking     | 2         |

<sup>\*</sup>Square Feet includes 311 Sq. Ft. Finished Basement

#### THE CONSERVANCY

## TWO-STOREY FREEHOLD TOWNS / PLAN 1 FLOOR PLANS

#### MAIN FLOOR



#### 2ND FLOOR



### MAIN FLOOR DESIGNER CHOICE OPTIONS $\rightarro