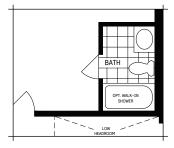

#### BASEMENT DESIGNER CHOICE OPTIONS ightarrow

- 4 Finished Basement Bathroom
- 5 Finished Basement Package

## TWO-STOREY FREEHOLD TOWNS / PLAN 1 DESIGNER CHOICE OPTIONS

1 Chef Centre

2 2nd Floor Laundry

3 Luxe Ensuite

4 Finished Basement Bathroom

5 Finished Basement Package

All Square Footages are based on "A" Elevation floor plans and include Finished Basement area. Despite the best efforts of Caivan and its affiliates, officers, directors, employees or agents (collectively "we"," us" or "our" as circumstances warrant) to provide accurate information, including but not limited to prices and availability of homes or lots, it is regrettably not possible to ensure that all information contained in this display is correct. We do not warrant the accuracy and completeness of information, text, graphics or items contained in this display. All dimensions provided are approximate and sizes and specifications are subject to change without notice. Artist's concepts only. Actual usable floor space varies from indicated floor areas. Square footages include finished space in the basement. E. & O.E. August 2024, THIS DISPLAY IS PROVIDED 'AS IS' WITHOUT WARRANTY OF ANY KIND, EITHER EXPRESS OR IMPLIED, WARRANTIES OF MERCHANTABILITY, FITNESS FOR A PARTICULAR PURPOSE, OR NON-INFRINGEMENT. The information and specifications contained in this brochure are subject to change without notice and represent no commitment on our part in the future. All products and services are provided subject to applicable