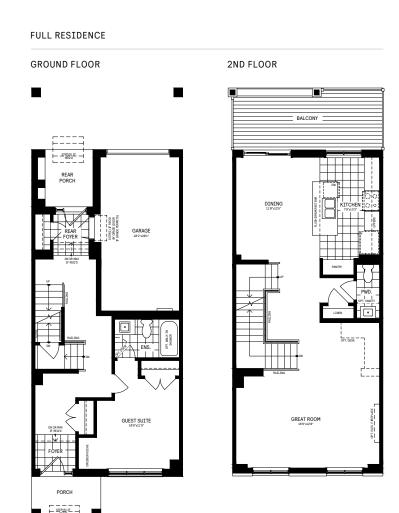

## PLAN 1 / 1E / FULL

| Square Feet | 2,552*    |
|-------------|-----------|
| Bedrooms    | 5         |
| Bathrooms   | 4.5       |
| Parking     | Up to 2** |

\*Square Feet includes 358 Sq. Ft. Finished Basement \*\*Oversized Surface Parking + 1-Car Garage

#### FULL RESIDENCE

| Square Feet | 2,633*    |
|-------------|-----------|
| Bedrooms    | 5         |
| Bathrooms   | 4.5       |
| Parking     | Up to 2** |

\*Square Feet includes 387 Sq. Ft. Finished Basement \*\*Oversized Surface Parking + 1-Car Garage