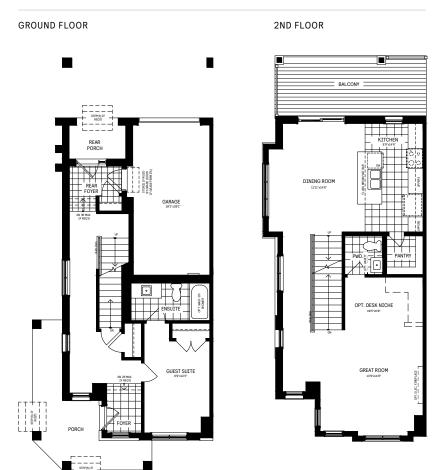

#### UPPER RESIDENCE

| Bedrooms 3<br>Bathrooms 2.5 | Square Feet | 1,646    |
|-----------------------------|-------------|----------|
| Bathrooms 2.5               | Bedrooms    | 3        |
|                             | Bathrooms   | 2.5      |
| Parking Up to 2             | Parking     | Up to 2* |

<sup>\*</sup>Oversized Surface Parking + 1-Car Garage