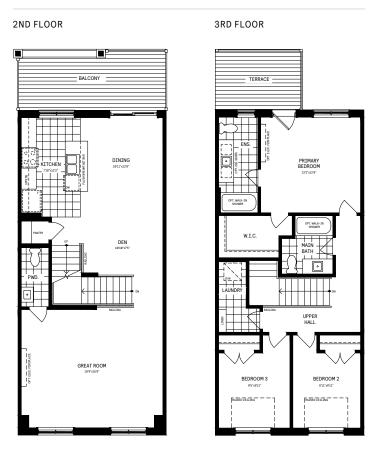

#### 3RD FLOOR

## PLAN 1 / 1E / FULL

| Square Feet | 2,552*    |
|-------------|-----------|
| Bedrooms    | 5         |
| Bathrooms   | 4.5       |
| Parking     | Up to 2** |

\*Square Feet includes 358 Sq. Ft. Finished Basement \*\*Oversized Surface Parking + 1-Car Garage