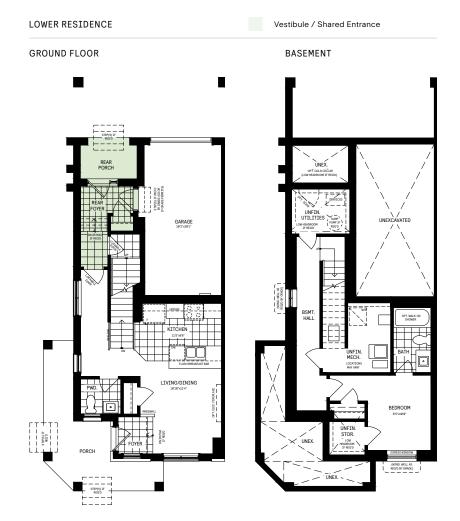

#### LOWER RESIDENCE

| Square Feet (incl. vestibule) | 941      |
|-------------------------------|----------|
| Bedrooms                      | 1        |
| Bathrooms                     | 1.5      |
| Parking                       | Up to 2* |

\*Oversized surface parking + 1-Car Garage

#### BASEMENT

DESIGNER OPTIONS AVAILABLE

floor plans and layout options, simply scan the QR code.