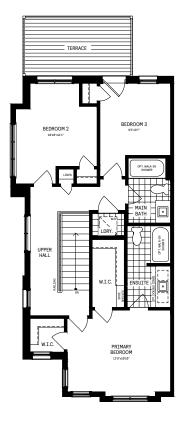

#### 3RD FLOOR

#### UPPER RESIDENCE

| Square Feet | 1,661    |
|-------------|----------|
| Bedrooms    | 3        |
| Bathrooms   | 2.5      |
| Parking     | Up to 2* |

<sup>\*</sup>Oversized Surface Parking + 1-Car Garage

DESIGNER OPTIONS AVAILABLE

To view the full selection of floor plans and layout options, simply scan the QR code.