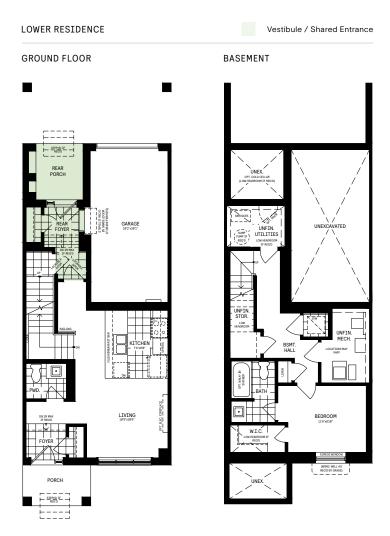

#### LOWER RESIDENCE

| Square Feet (incl. vestibule) | 941      |
|-------------------------------|----------|
| Bedrooms                      | 1        |
| Bathrooms                     | 1.5      |
| Parking                       | Up to 2* |

#### BASEMENT

DESIGNER OPTIONS AVAILABLE

floor plans and layout options, simply scan the QR code.