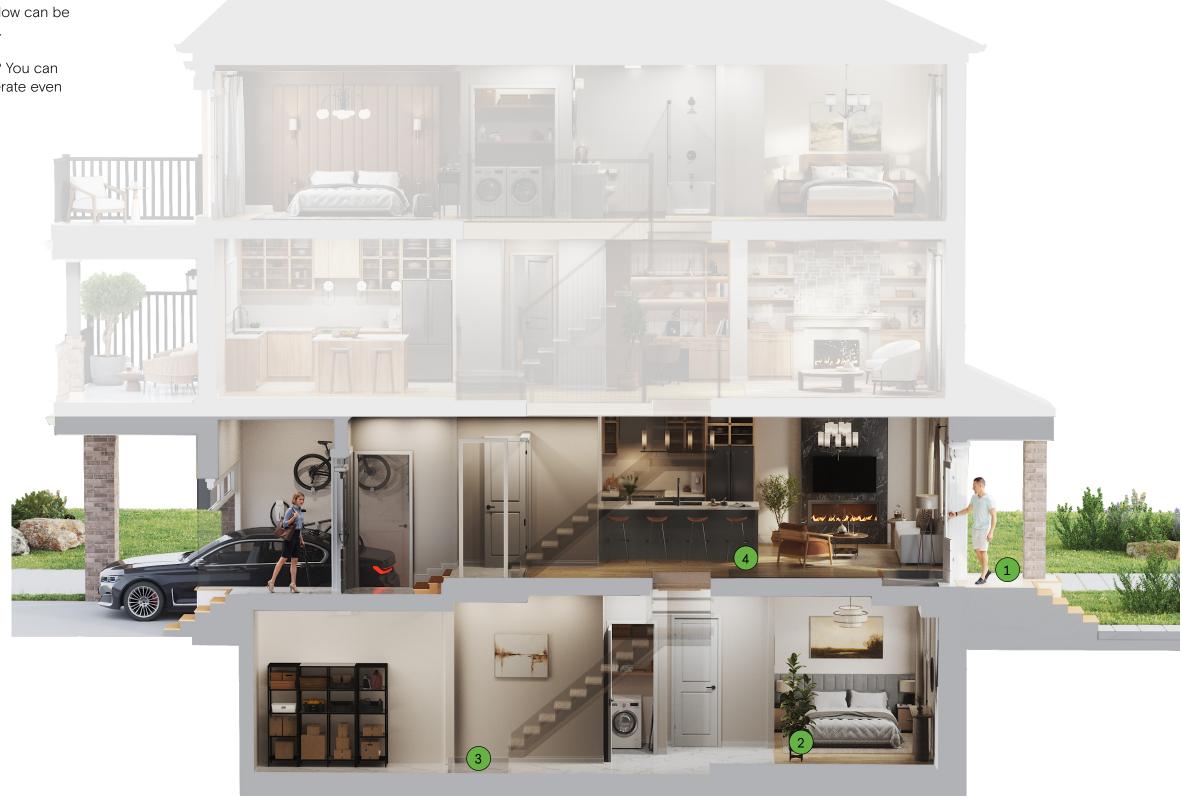

#### LOWER RESIDENCE

| Square Feet (incl. vestibule) | 941      |
|-------------------------------|----------|
| Bedrooms                      | 1        |
| Bathrooms                     | 1.5      |
| Parking                       | Up to 2* |

#### **EXCEPTIONAL VALUE**

## 1-BED RENTAL INCOME POTENTIAL

2 LEGAL SECONDARY SUITE

3 TWO-STOREY RESIDENCE

4 MAIN FLOOR LIVING