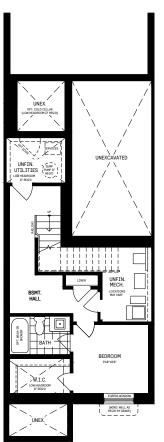

#### LOWER RESIDENCE

| Square Feet (incl. vestibule) | 941      |
|-------------------------------|----------|
| Bedrooms                      | 1        |
| Bathrooms                     | 1.5      |
| Parking                       | Up to 2* |

\*Oversized surface parking + 1-Car Garage

#### BASEMENT

DESIGNER OPTIONS AVAILABLE

floor plans and layout options, simply scan the QR code.