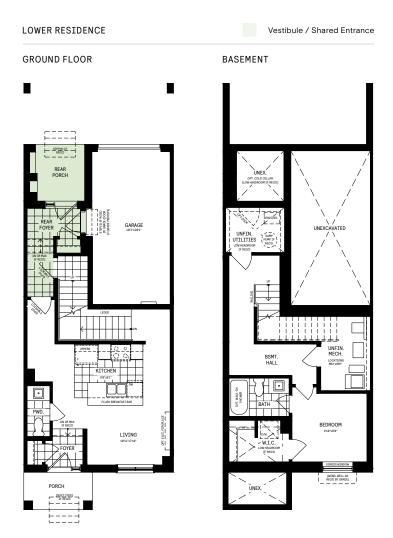

## PLAN 1 / 1E / TWO IN ONE

| Square Feet (incl. vestibule) | 906     |
|-------------------------------|---------|
| Bedrooms                      |         |
| Bathrooms                     | 1.5     |
| Parking                       | Up to 2 |
|                               |         |

| *Oversized Surface | Parking + | - 1-Car | Garag |
|--------------------|-----------|---------|-------|
| Oversized Surface  | raiking ' | i Cai   | Garay |

#### BASEMENT

DESIGNER OPTIONS AVAILABLE

floor plans and layout options, simply scan the QR code.