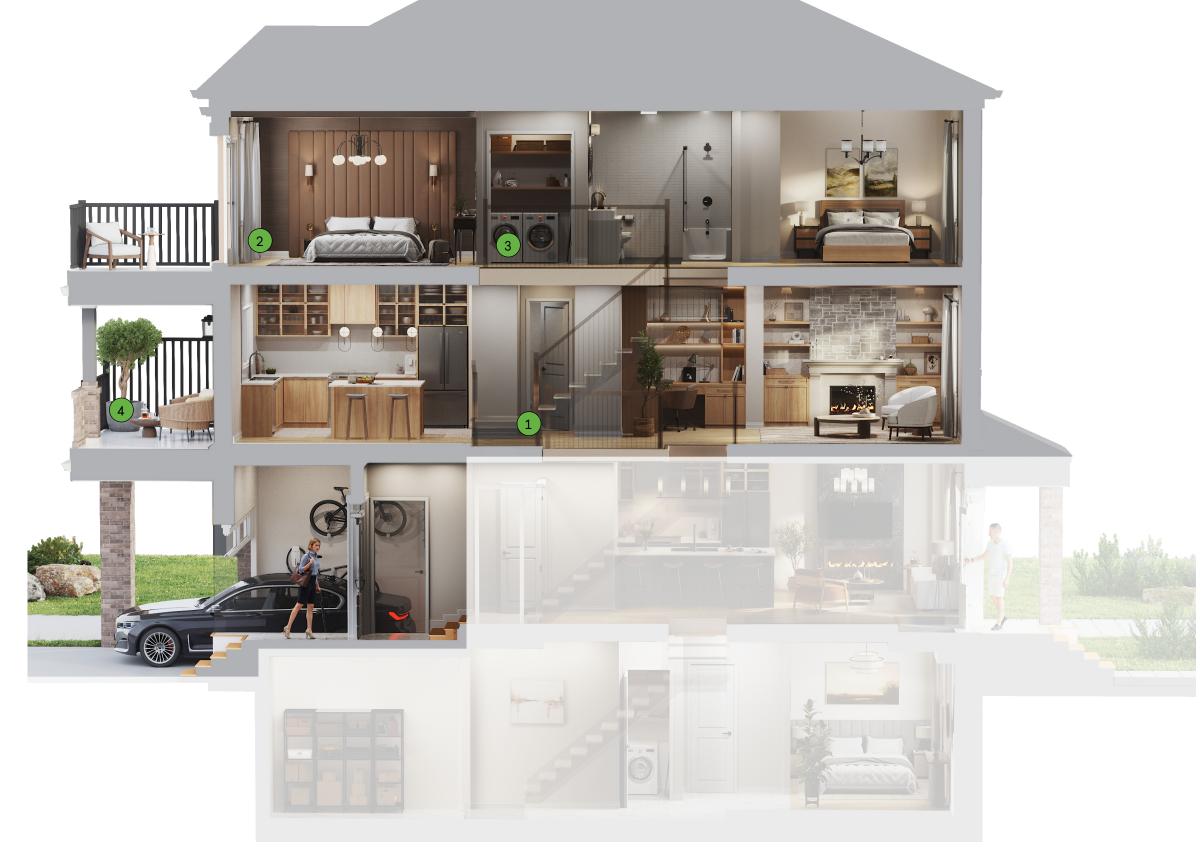

#### UPPER RESIDENCE

| Square Feet | 1,696    |
|-------------|----------|
| Bedrooms    | 3        |
| Bathrooms   | 2.5      |
| Parking     | Up to 2* |

\*Oversized surface parking + 1-Car Garage

#### **EXCEPTIONAL VALUE**

## 3-BED RENTAL INCOME POTENTIAL

3 3RD FLOOR LAUNDRY

2 PRIMARY BEDROOM WITH ENSUITE

4 TWO OUTDOOR TERRACES