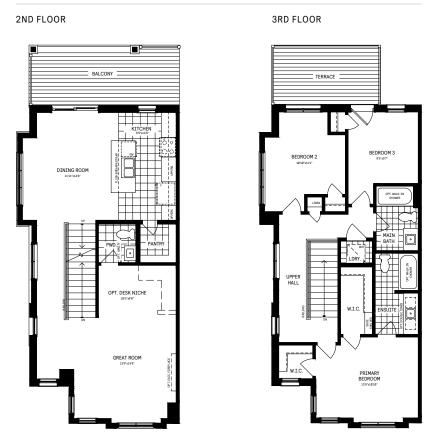

#### UPPER RESIDENCE

| Square Feet | 1,696    |
|-------------|----------|
| Bedrooms    | 3        |
| Bathrooms   | 2.5      |
| Parking     | Up to 2* |

\*Oversized surface parking + 1-Car Garage

#### 3RD FLOOR