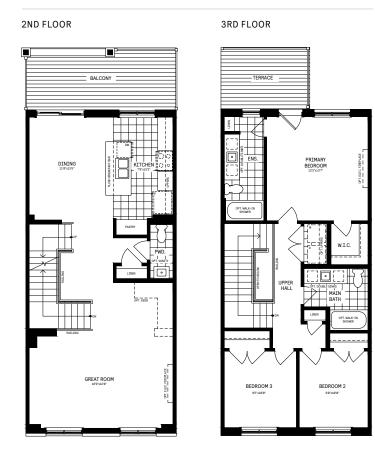

## PLAN 1 / 1E / FULL

| Square Feet | 2,552*    |
|-------------|-----------|
| Bedrooms    | 5         |
| Bathrooms   | 4.5       |
| Parking     | Up to 2** |

\*Square Feet includes 358 Sq. Ft. Finished Basement \*\*Oversized Surface Parking + 1-Car Garage

#### FULL RESIDENCE

| Square Feet | 2,633*    |
|-------------|-----------|
| Bedrooms    | 5         |
| Bathrooms   | 4.5       |
| Parking     | Up to 2** |

\*Square Feet includes 387 Sq. Ft. Finished Basement \*\*Oversized Surface Parking + 1-Car Garage