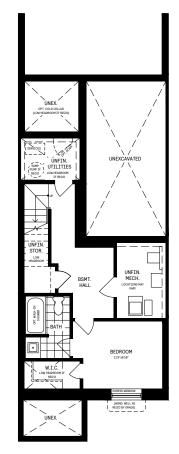

#### BASEMENT

DESIGNER OPTIONS AVAILABLE

floor plans and layout options, simply scan the QR code.

#### 3RD FLOOR

BASEMENT

DESIGNER OPTIONS
AVAILABLE

To view the full selection of floor plans and layout options, simply scan the QR code.

### BASEMENT

DESIGNER OPTIONS

AVAILABLE

To view the full selection of floor plans and layout options, simply scan the QR code.