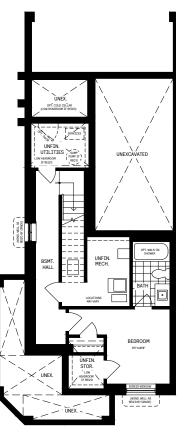

#### BASEMENT

DESIGNER OPTIONS AVAILABLE

floor plans and layout options, simply scan the QR code.

#### 3RD FLOOR

BASEMENT

DESIGNER OPTIONS
AVAILABLE

To view the full selection of floor plans and layout options, simply scan the QR code.