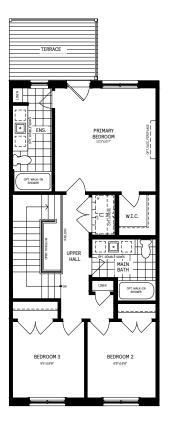

raiking ' | i Cai   | Garay |

## PLAN 1 / 1E / FULL



| Square Feet | 2,552*    |
|-------------|-----------|
| Bedrooms    | 5         |
| Bathrooms   | 4.5       |
| Parking     | Up to 2** |

\*Square Feet includes 358 Sq. Ft. Finished Basement \*\*Oversized Surface Parking + 1-Car Garage

#### UPPER RESIDENCE



| Bedrooms 3<br>Bathrooms 2.5 | Square Feet | 1,646    |
|-----------------------------|-------------|----------|
| Bathrooms 2.5               | Bedrooms    | 3        |
|                             | Bathrooms   | 2.5      |
| Parking Up to 2             | Parking     | Up to 2* |

<sup>\*</sup>Oversized Surface Parking + 1-Car Garage

#### DESIGNER OPTIONS AVAILABLE



To view the full selection of floor plans and layout options, simply scan the QR code.

#### 3RD FLOOR



#### BASEMENT



DESIGNER OPTIONS AVAILABLE



floor plans and layout options, simply scan the QR code.

## PLAN 2 / TWO IN ONE



| Square Feet (incl. vestibule) | 905     |
|-------------------------------|---------|
| Bedrooms                      |         |
| Bathrooms                     | 1.5     |
| Parking                       | Up to 2 |
|                               |         |

\*Oversized Surface Parking + 1-Car Garage

## PLAN 2 / FULL



| Square Feet | 2,566*    |
|-------------|-----------|
| Bedrooms    | 5         |
| Bathrooms   | 4.5       |
| Parking     | Up to 2** |

\*Square Feet includes 399 Sq. Ft. Finished Basement \*\*Oversized Surface Parking + 1-Car Garage

#### UPPER RESIDENCE



| Square Feet | 1,661    |
|-------------|----------|
| Bedrooms    | 3