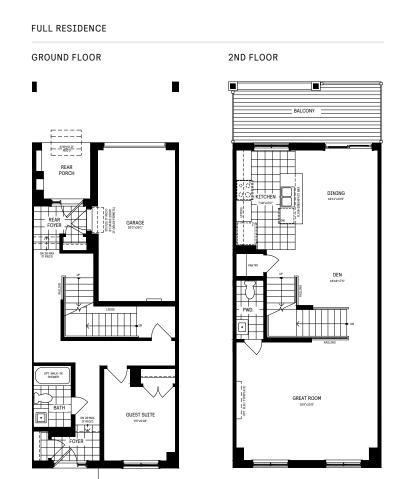

## PLAN 1 / 1E / FULL

| Square Feet | 2,552*    |
|-------------|-----------|
| Bedrooms    | 5         |
| Bathrooms   | 4.5       |
| Parking     | Up to 2** |

\*Square Feet includes 358 Sq. Ft. Finished Basement \*\*Oversized Surface Parking + 1-Car Garage

#### 3RD FLOOR