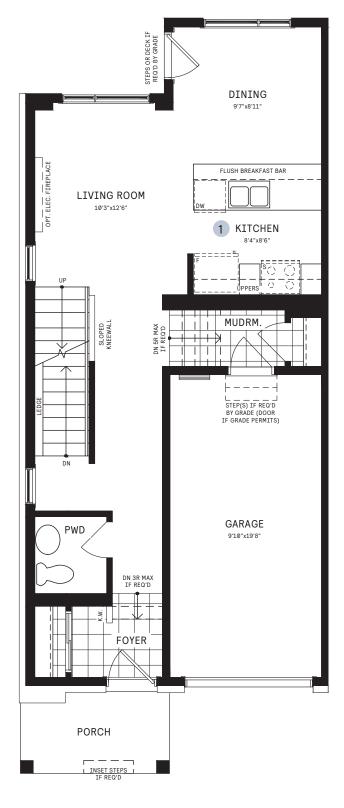

#### MAIN FLOOR

### MAIN FLOOR DESIGNER CHOICE OPTIONS $\rightarrow$

1 Chef Center