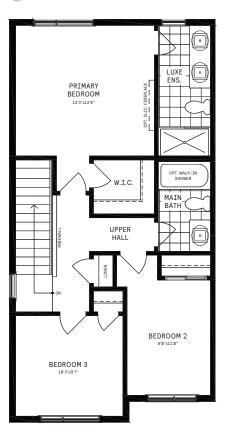

#### 2ND FLOOR

## 2ND FLOOR DESIGNER CHOICE OPTIONS $\rightarrow$

- 2 2nd Floor Laundry
- 3 Luxe Ensuite

All Square Footages are based on "A" Elevation floor plans and include Finished Basement area. Despite the best efforts of Caivan and its affiliates, officers, directors, employees or agents (collectively "we", "vis" or "our" as circumstances warrant) to provide accurate information, full-unliding but not limited to prices and availability of homes or lots, it is regretably not possible to ensure that all information contained in this display is correct. We do not warrant the accuracy and completeness of information, text, graphics or items contained in this display. All dimensions provided are approximate and sizes and specifications are subject to change without notice. Artist's concepts only, Kactual usable floor space varies from indicated floor areas. Square footages include finished space in the basement. E. & OE. after 2024. This DISPLAY IS PROVIDED "SIS "WITHOUT WARRANTY OF ANY KIND, EITHER EXPRESS OR IMPLIED, WARRANTIES OF MERCHANTABILITY, FITNESS FOR A PARTICULAR PURPOSE, OR NON-INFRINGEMENT. The information and specifications contained in this brochure are subject to change without notice and represent no commitment on our part in the future. All products and services are provided subject to applicable taxes and accompanying terms and conditions.