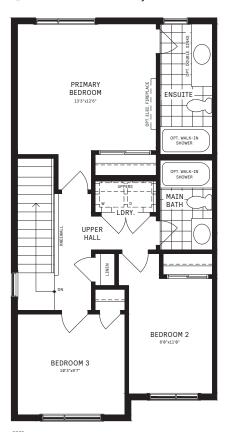

#### 2ND FLOOR

## 2ND FLOOR DESIGNER CHOICE OPTIONS $\rightarrow$

- 2 2nd Floor Laundry
- 3 Luxe Ensuite

All Square Footages are based on "A" Elevation floor plans and include Finished Basement area. Despite the best efforts of Caivan and its affiliates, officers, directors, employees or agents (collectively "we", "vis" or "our" as circumstances warrant) to provide accurate information, full-unliding but not limited to prices and availability of homes or lots, it is regretably not possible to ensure that all information contained in this display is correct. We do not warrant the accuracy and completeness of information, text, graphics or items contained in this display. All dimensions provided are approximate and sizes and specifications are subject to change without notice. Artist's concepts only, Kactual usable floor space varies from indicated floor areas. Square footages include finished space in the basement. E. & OE. after 2024. This DISPLAY IS PROVIDED "SIS "WITHOUT WARRANTY OF ANY KIND, EITHER EXPRESS OR IMPLIED, WARRANTIES OF MERCHANTABILITY, FITNESS FOR A PARTICULAR PURPOSE, OR NON-INFRINGEMENT. The information and specifications contained in this brochure are subject to change without notice and represent no commitment on our part in the future. All products and services are provided subject to applicable taxes and accompanying terms and conditions.