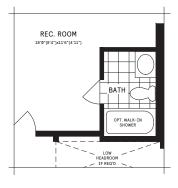

## BASEMENT DESIGNER CHOICE OPTIONS $\rightarrow$

- 4 Finished Basement Bathroom
- 5 Finished Basement Package