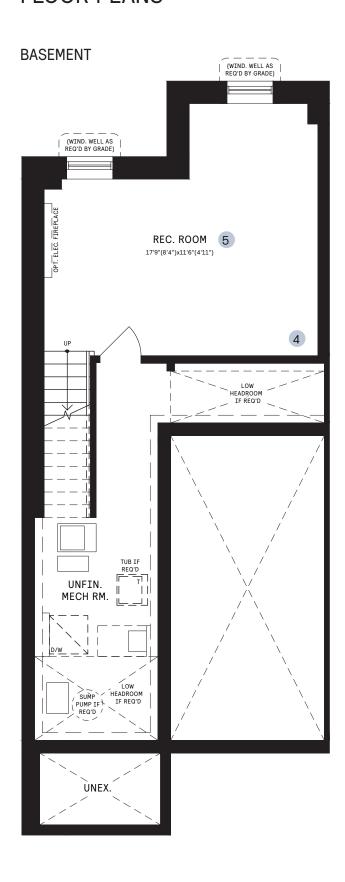

### THE RIDGE

# TWO-STOREY FREEHOLD TOWNS / PLAN 1E FLOOR PLANS

## BASEMENT DESIGNER CHOICE OPTIONS $\rightarrow$

- 4 Finished Basement Bathroom
- 5 Finished Basement Package