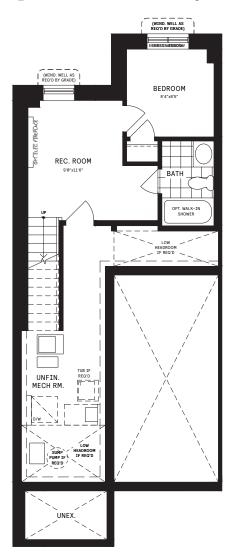

## BASEMENT DESIGNER CHOICE OPTIONS $\rightarrow$

- 4 Finished Basement Bathroom
- 5 Finished Basement Package