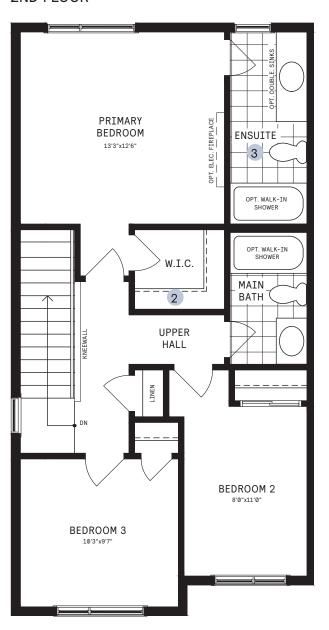

#### 2ND FLOOR

## 2ND FLOOR DESIGNER CHOICE OPTIONS $\rightarrow$

- 2 2nd Floor Laundry
- 3 Luxe Ensuite

All Square Footages are based on "A" Elevation floor plans and include Finished Basement area. Despite the best efforts of Caivan and its affiliates, officers, directors, employees or agents (collectively "we", "vis" or "our" as circumstances warrant) to provide accurate information, full-unliding but not limited to prices and availability of homes or lots, it is regretably not possible to ensure that all information contained in this display is correct. We do not warrant the accuracy and completeness of information, text, graphics or items contained in this display. All dimensions provided are approximate and sizes and specifications are subject to change without notice. Artist's concepts only, Kactual usable floor space varies from indicated floor areas. Square footages include finished space in the basement. E. & OE. after 2024. This DISPLAY IS PROVIDED "SIS "WITHOUT WARRANTY OF ANY KIND, EITHER EXPRESS OR IMPLIED, WARRANTIES OF MERCHANTABILITY, FITNESS FOR A PARTICULAR PURPOSE, OR NON-INFRINGEMENT. The information and specifications contained in this brochure are subject to change without notice and represent no commitment on our part in the future. All products and services are provided subject to applicable taxes and accompanying terms and conditions.