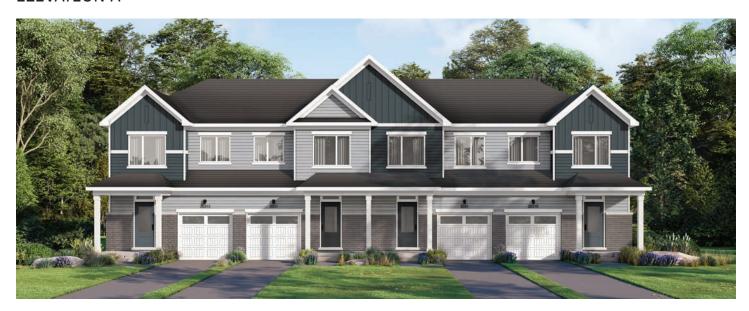

# CAINAN

## THE RIDGE

# TWO-STOREY FREEHOLD TOWNS/ PLAN 1E FLOOR PLANS

#### **ELEVATION A**



#### **ELEVATION B**



#### WELCOME HOME

This two-storey townhome design features OpenPlan™ living on the main floor with kitchen, dining and living areas filled with natural light. Enjoy spacious bedrooms, finished basement rec room, and direct access to the backyard or garage. Designer Choice Options allow you to personalize your home's layout, including an additional bedroom or bathroom.

#### **INFO**

| 1,678*    |
|-----------|
| Up to 4   |
| Up to 3.5 |
| 2         |
|           |

<sup>\*</sup>Square Feet includes 318 Sq. Ft. Finished Basement

#### THE RIDGE

## TWO-STOREY FREEHOLD TOWNS / PLAN 1E FLOOR PLANS

#### MAIN FLOOR



#### 2ND FLOOR



### MAIN FLOOR DESIGNER CHOICE OPTIONS $\rightarrow$

1 Chef Center

## 2ND FLOOR DESIGNER CHOICE OPTIONS $\rightarrow$

- 2 2nd Fl