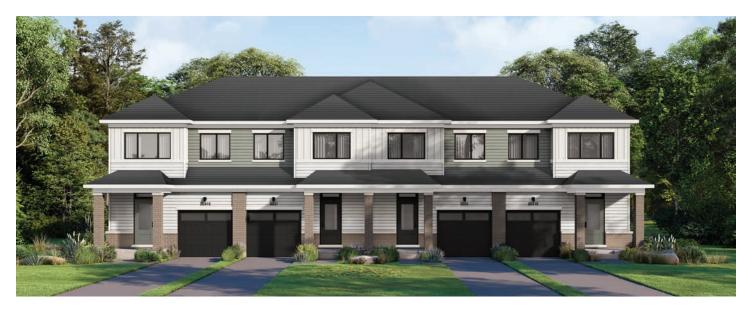

# CAINAN

## THE RIDGE

# TWO-STOREY FREEHOLD TOWNS/ PLAN 1E FLOOR PLANS

#### **ELEVATION A**



#### **ELEVATION B**



#### WELCOME HOME

This two-storey townhome design features OpenPlan™ living on the main floor with kitchen, dining and living areas filled with natural light. Enjoy spacious bedrooms, finished basement rec room, and direct access to the backyard or garage. Designer Choice Options allow you to personalize your home's layout, including an additional bedroom or bathroom.

#### **INFO**

| 1,678*    |
|-----------|
| Up to 4   |
| Up to 3.5 |
| 2         |
|           |

<sup>\*</sup>Square Feet includes 318 Sq. Ft. Finished Basement

#### THE RIDGE

## TWO-STOREY FREEHOLD TOWNS / PLAN 1E FLOOR PLANS

#### MAIN FLOOR



#### 2ND FLOOR



### MAIN FLOOR DESIGNER CHOICE OPTIONS $\rightarrow$

1 Chef Center

## 2ND FLOOR DESIGNER CHOICE OPTIONS $\rightarrow$

- 2 2nd Floor Laundry
- 3 Luxe Ens