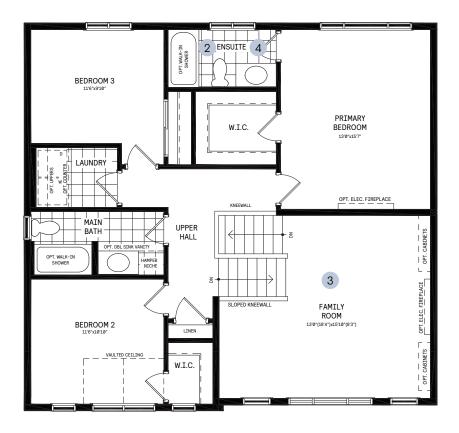

#### 2ND FLOOR

### 2ND FLOOR DESIGNER CHOICE OPTIONS $\rightarrow$

- Second Floor Luxe Ensuite
- 3 4 Bedroom Plan
- 4 Spa Ensuite