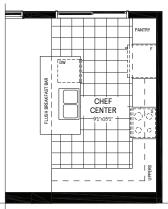

------|-----------|
| Bedrooms    | Up to 5   |
| Bathrooms   | Up to 3.5 |
| Parking     | 4         |

<sup>\*</sup>Square Feet include 472 Sq. Ft. Finished Basement

### THE CONSERVANCY

# 42' OPENPLAN™ COLLECTION / PLAN 2 FLOOR PLANS

#### MAIN FLOOR



### MAIN FLOOR DESIGNER CHOICE OPTIONS $\rightarrow$

1 Chef Center

#### 2ND FLOOR



### 2ND FLOOR DESIGNER CHOICE OPTIONS $\rightarrow$

- Second Floor Luxe Ensuite
- 3 4 Bedroom Plan
- 4 Spa Ensuite

### THE CONSERVANCY

# 42' OPENPLAN™ COLLECTION / PLAN 2 FLOOR PLANS

#### **BASEMENT**



### $\begin{array}{l} {\tt BASEMENT\ DESIGNER} \\ {\tt CHOICE\ OPTIONS\ } \rightarrow \end{array}$

- 5 Finished Basement Package
- 6 Finished Basement Bathroom

### THE CONSERVANCY

## 42' OPENPLAN™ COLLECTION / PLAN 2 DESIGNER CHOICE OPTIONS





2 Second Floor Luxe Ensuite



3 4 Bedroom Plan



4 Spa Ensuite







6 Finished Basement Bathroom



All Square Footages are based on "Al" Elevation floor plans and include Finished Basement area. Despite the best efforts of Caivan and its affiliates, officers, directors, employees or agents (collectively "we", "us" or "ou" as circumstances warrant) to provide accurate information, including but not limited to prices and availability of homes or lots, it is regrettably not possible to ensure that all information contained in this display is correct. We do not warrant the accuracy and completeness of information, text, graphics or items contained in this display. All dimensions provided are approximate and sizes and specifications are subject to change without notice. Artist's concepts