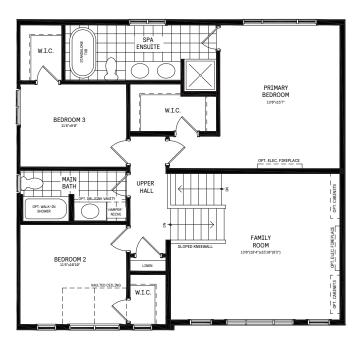

#### 2ND FLOOR

### 2ND FLOOR DESIGNER CHOICE OPTIONS $\rightarrow$

- Second Floor Luxe Ensuite
- 3 4 Bedroom Plan
- 4 Spa Ensuite