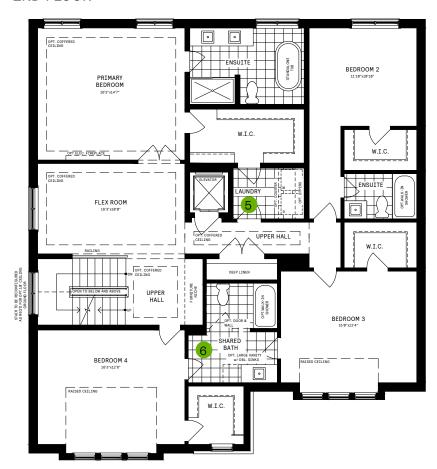

#### 2ND FLOOR

## 2ND FLOOR DESIGNER CHOICE OPTIONS $\rightarrow$

- 5 2nd Floor 5 Bedroom Plan
- 6 Bedroom 3 & 4 Ensuites

All Square Footages are based on "A" Elevation floor plans and include Finished Basement area. Despite the best efforts of Caivan and its affiliates, officers, directors, employees or genetic focility of the provide accurate information, fulled by the initiated to prices and availability of homes or lots, it is regretably not possible to ensure that all information contained in this display is correct. We do not warrant the accuracy and completeness of information, text, graphics or items contained in this display. All dimensions provided are approximate and sizes and specifications are subject to change without notice. Artist's concepts only. Actual usable floor space varies from indicated floor areas. Square footages include finished space in the basement. E. & O.E. August 25, 2023. THIS DISPLAY IS PROVIDED "AS IS" WITHOUT WARRANTY OF ANY KIND, EITHER EXPRESS OR IMPLIED, WARRANTIES OF MERCHANTABILITY, FITNESS FOR A PARTICULAR PURPOSE, OR NON-INFRINGEMENT. The information and specifications contained in this brochure are subject to change without notice and represent no commitment on our part in the future. All products and services are provided subject to applicable ages and accompanying terms and conditions.