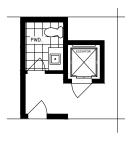

#### 50' COLLECTION / PLAN 22L DESIGNER CHOICE OPTIONS

3 Prep Kitchen

4 Guest Suite

Bedroom 3 & 4 Ensuites

Finished Loft Powder Room

Loft Retreat

Loft Entertainment Room

Finished Basement Powder Room