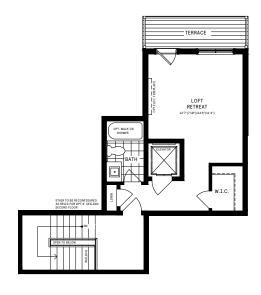

# 50' COLLECTION / PLAN 22L FLOOR PLANS

LOFT

## LOFT DESIGNER CHOICE OPTIONS ightarrow

- 7 Finished Loft Powder Room
- 8 Loft Retreat
- 9 LoftEntertainmentRoom