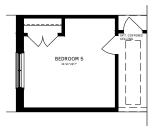

## 2ND FLOOR DESIGNER CHOICE OPTIONS $\rightarrow$

- 5 2nd Floor 5 Bedroom Plan
- 6 Bedroom 3 & 4 Ensuites

All Square Footages are based on "A" Elevation floor plans and include Finished Basement area. Despite the best efforts of Caivan and its affiliates, officers, directors, employees or genetic focility of the provide accurate information, fulled by the initiated to prices and availability of homes or lots, it is regretably not possible to ensure that all information contained in this display is correct. We do not warrant the accuracy and completeness of information, text, graphics or items contained in this display. All dimensions provided are approximate and sizes and specifications are subject to change without notice. Artist's concepts only. Actual usable floor space varies from indicated floor areas. Square footages include finished space in the basement. E. & O.E. August 25, 2023. THIS DISPLAY IS PROVIDED "AS IS" WITHOUT WARRANTY OF ANY KIND, EITHER EXPRESS OR IMPLIED, WARRANTIES OF MERCHANTABILITY, FITNESS FOR A PARTICULAR PURPOSE, OR NON-INFRINGEMENT. The information and specifications contained in this brochure are subject to change without notice and represent no commitment on our part in the future. All products and services are provided subject to applicable ages and accompanying terms and conditions.

#### 50' COLLECTION / PLAN 22L DESIGNER CHOICE OPTIONS

3 Prep Kitchen

4 Guest Suite

Bedroom 3 & 4 Ensuites

Finished Loft Powder Room

Loft Retreat

Loft Entertainment Room

Finished Basement Powder Room