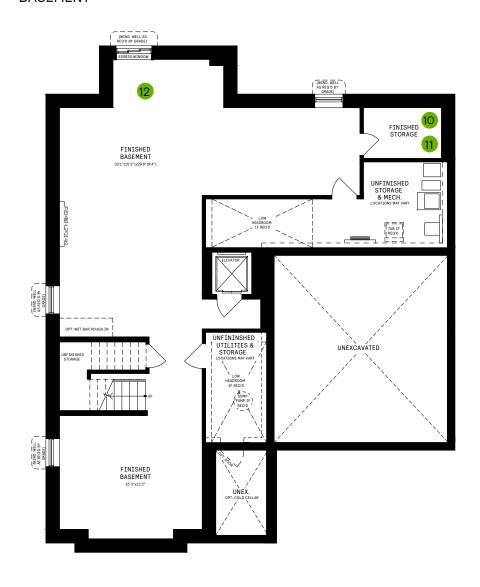

#### **BASEMENT**

## BASEMENT DESIGNER CHOICE OPTIONS $\rightarrow$

- Finished Basement Powder Room
- Finished Basement Bathroom
- Finished Basement Package

All Square Footages are based on "A" Elevation floor plans and include Finished Basement area. Despite the best efforts of Caivan and its affiliates, officers, directors, employees or agents (collectively "we", "as" or "or" as circumstances warrant) to provide accurate information, fulluding but not limited to prices and availability of homes or lots, it is regretably not possible to ensure that all information contained in this display is correct. We do not warrant the accuracy and completeness of information, text, graphics or items contained in this display. All dimensions provided are approximate and sizes and specifications are subject to change without notice. Artist's concepts only. Actual usable floor space varies from indicated floor areas. Square footages include finished space in the basement. E. & OE. August 25, 2023. THIS DISPLAY IS PROVIDED "AS IS" WITHOUT WARRANTY OF ANY KIND, EITHER EXPRESS OR IMPLIED, WARRANTIES OF MERCHANTABILITY, FITNESS FOR A PARTICULAR PURPOSE, OR NON-INFRINGEMENT. The information and specifications contained in this brochure are subject to change without notice and represent no commitment on our part in the future. All products and services are provided subject to applicable taxes and accompanying terms and conditions.