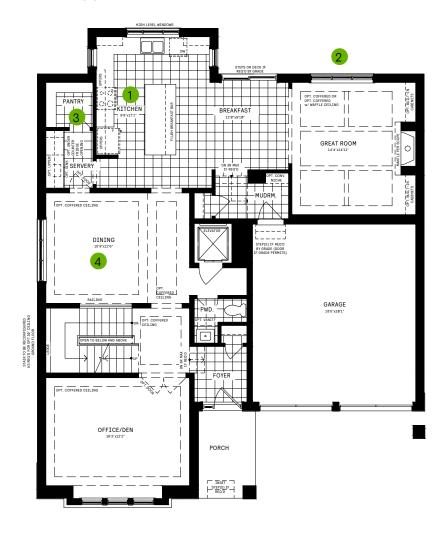

#### MAIN FLOOR

## MAIN FLOOR DESIGNER CHOICE OPTIONS $\rightarrow$

- Chef Center
- Walk-Up Steps
- 3 Prep Kitchen
- 4 Guest Suite