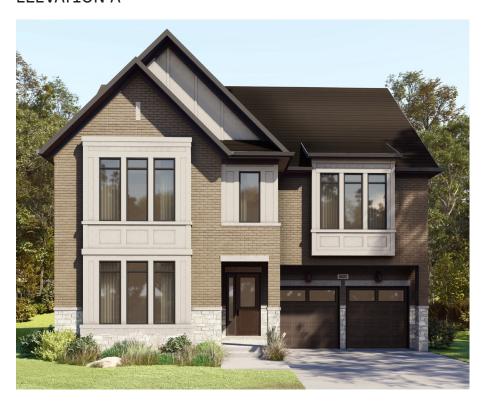

#### **ELEVATION A**

#### INFO

| Square Feet | 5,155*  |
|-------------|---------|
| Bedrooms    | Up to 8 |
| Bathrooms   | Up to 7 |
| Parking     | 4       |

\*Square Feet includes 1,103 Sq. Ft. Finished Basement