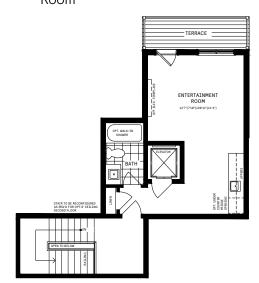

# 50' COLLECTION / PLAN 22L FLOOR PLANS

LOFT

## LOFT DESIGNER CHOICE OPTIONS ightarrow

- 7 Finished Loft Powder Room
- 8 Loft Retreat
- 9 LoftEntertainmentRoom