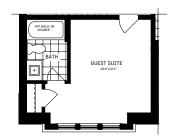

## MAIN FLOOR DESIGNER CHOICE OPTIONS $\rightarrow$

- Chef Center
- Walk-Up Steps
- 3 Prep Kitchen
- 4 Guest Suite

#### 50' COLLECTION / PLAN 22L DESIGNER CHOICE OPTIONS

3 Prep Kitchen

4 Guest Suite

Bedroom 3 & 4 Ensuites

Finished Loft Powder Room

Loft Retreat

Loft Entertainment Room

Finished Basement Powder Room