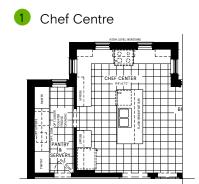

## MAIN FLOOR DESIGNER CHOICE OPTIONS $\rightarrow$

- Chef Center
- Walk-Up Steps
- 3 Prep Kitchen
- 4 Guest Suite