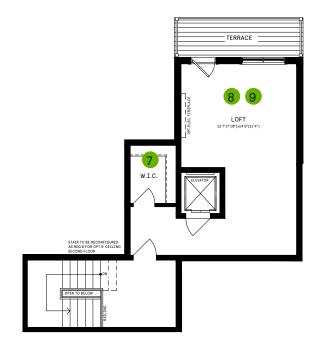

# 50' COLLECTION / PLAN 22L FLOOR PLANS

LOFT

## LOFT DESIGNER CHOICE OPTIONS ightarrow

- 7 Finished Loft Powder Room
- 8 Loft Retreat
- 9 LoftEntertainmentRoom