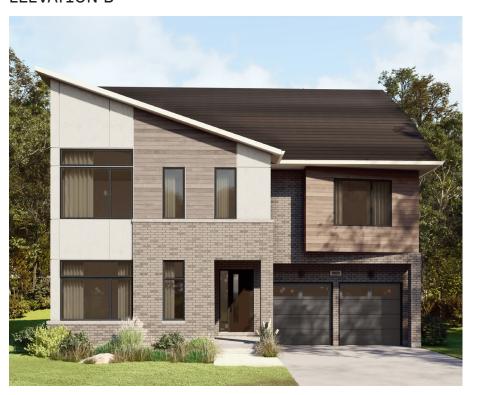

# CAINAN

## ARBOR WEST 50' COLLECTION / PLAN 22L FLOOR PLANS

#### **ELEVATION A**



#### INFO

| Square Feet | 5,155*  |
|-------------|---------|
| Bedrooms    | Up to 8 |
| Bathrooms   | Up to 7 |
| Parking     | 4       |

\*Square Feet includes 1,103 Sq. Ft. Finished Basement

#### **ELEVATION B**



#### **ARBOR WEST**

# 50' COLLECTION / PLAN 22L FLOOR PLANS

#### MAIN FLOOR



## MAIN FLOOR DESIGNER CHOICE OPTIONS $\rightarrow$

- Chef Center
- Walk-Up Steps
- 3 Prep Kitchen
- 4 Guest Suite

#### 2ND FLOOR



## 2ND FLOOR DESIGNER CHOICE OPTIONS $\rightarrow$

- 5 2nd Floor 5 Bedroom Plan
- 6 Bedroom 3 & 4 Ensuites

All Square Footages are based on "A" Elevation floor plans and include Finished Basement area. Despite the best efforts of Caivan and its affiliates, officers, directors, employees or genetic focility of the provide accurate information, fulled by the initiated to prices and availability of homes or lots, it is regretably not possible to ensure that all information contained in this display is correct. We do not warrant the accuracy and completeness of information, tex