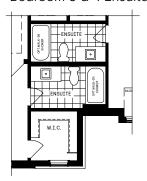

#### 2ND FLOOR

## 2ND FLOOR DESIGNER CHOICE OPTIONS $\rightarrow$

- 5 2nd Floor 5 Bedroom Plan
- 6 Bedroom 3 & 4 Ensuites

All Square Footages are based on "A" Elevation floor plans and include Finished Basement area. Despite the best efforts of Caivan and its affiliates, officers, directors, employees or genetic focility of the provide accurate information, fulled by the initiated to prices and availability of homes or lots, it is regretably not possible to ensure that all information contained in this display is correct. We do not warrant the accuracy and completeness of information, text, graphics or items contained in this display. All dimensions provided are approximate and sizes and specifications are subject to change without notice. Artist's concepts only. Actual usable floor space varies from indicated floor areas. Square footages include finished space in the basement. E. & O.E. August 25, 2023. THIS DISPLAY IS PROVIDED "AS IS" WITHOUT WARRANTY OF ANY KIND, EITHER EXPRESS OR IMPLIED, WARRANTIES OF MERCHANTABILITY, FITNESS FOR A PARTICULAR PURPOSE, OR NON-INFRINGEMENT. The information and specifications contained in this brochure are subject to change without notice and represent no commitment on our part in the future. All products and services are provided subject to applicable ages and accompanying terms and conditions.