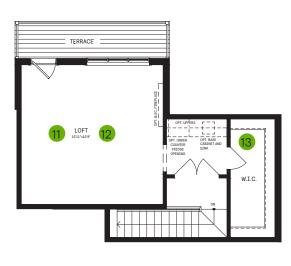

#### LOFT

BASEMENT

(WIND. WELL AS

# LOFT DESIGNER CHOICE OPTIONS $\rightarrow$

11 Loft Retreat

- Entertainment Room
- Optional Loft Powder Room

# $\begin{array}{l} \text{BASEMENT DESIGNER} \\ \text{CHOICE OPTIONS} \end{array} \rightarrow$

- Finished BasementPowder Room
- Finished Basement Bathroom
- Finished Basement Package

1 Optional Walk-up Steps