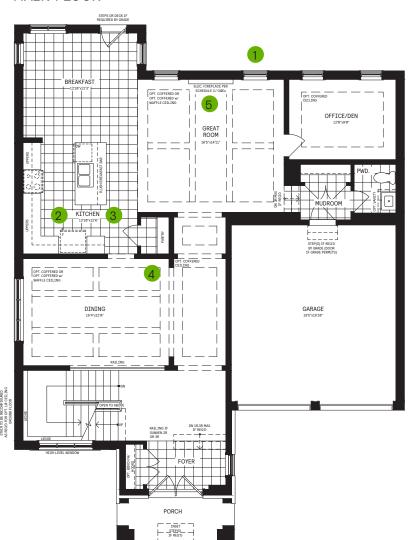

## **ARBOR WEST** 50' COLLECTION / PLAN 21 FLOOR PLANS

MAIN FLOOR

#### MAIN FLOOR DESIGNER CHOICE OPTIONS ightarrow

- 1 Optional Walk-up Steps
- Chef Center
- Prep Kitchen
- Main Floor Guest Suite
- **Optional Gas Fireplace**