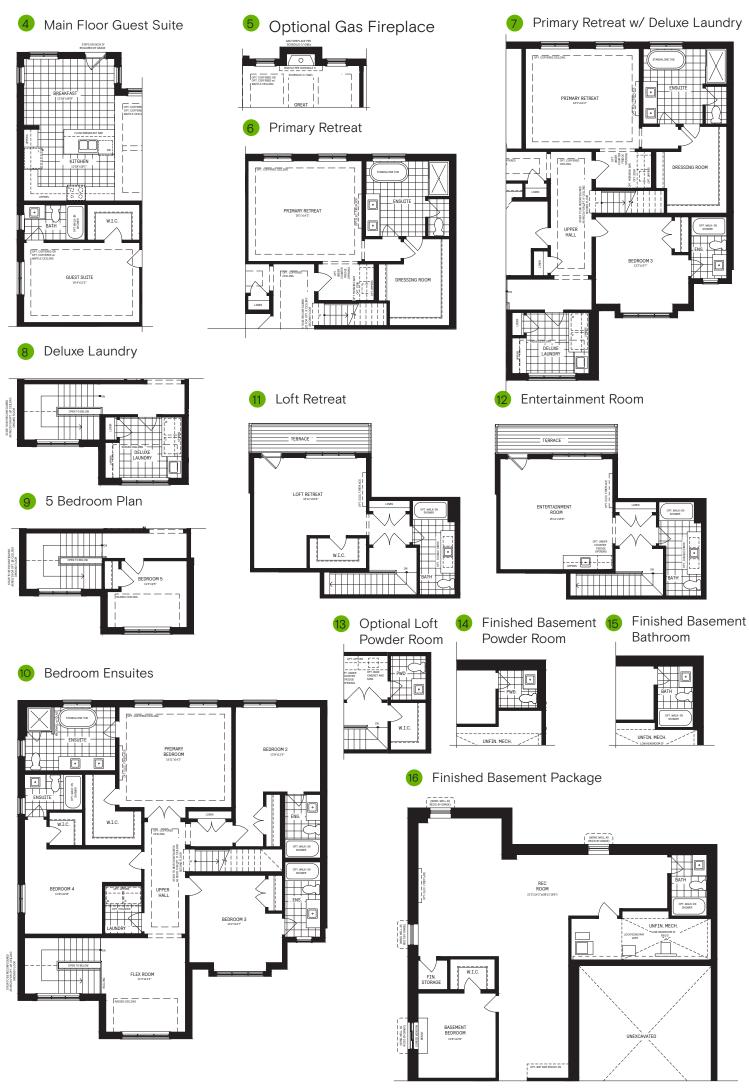

#### MAIN FLOOR DESIGNER CHOICE OPTIONS ightarrow

- 1 Optional Walk-up Steps
- Chef Center
- Prep Kitchen
- Main Floor Guest Suite
- **Optional Gas Fireplace**

#### 2ND FLOOR DESIGNER CHOICE OPTIONS ightarrow

- **Primary Retreat** 6
- Primary Retreat w/ Deluxe Laundry
- **Deluxe** Laundry
- 5 Bedroom Plan
- **Bedroom Ensuites**

# LOFT DESIGNER CHOICE OPTIONS $\rightarrow$

11 Loft Retreat

- Entertainment Room
- Optional Loft Powder Room

# $\begin{array}{l} \text{BASEMENT DESIGNER} \\ \text{CHOICE OPTIONS} \end{array} \rightarrow$

- Finished BasementPowder Room
- Finished Basement Bathroom
- Finished Basement Package

1 Optional Walk-up Steps