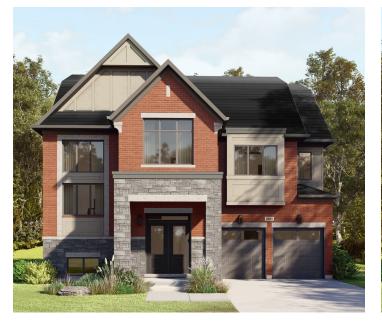

#### ELEVATION A

ELEVATION B

#### INFO

| Square Feet | 4.986                        |
|-------------|------------------------------|
| Square Feel | 4,900                        |
| Bedrooms    | Up to 8                      |
| Bathrooms   | Up to 7                      |
| Parking     | 2 Car Garage, 2 Car Driveway |

\*Square Feet includes 1,126 Sq. Ft. Finished Basement