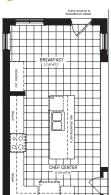

## **ARBOR WEST** 50' COLLECTION / PLAN 21 FLOOR PLANS

MAIN FLOOR

#### MAIN FLOOR DESIGNER CHOICE OPTIONS ightarrow

- 1 Optional Walk-up Steps
- Chef Center
- Prep Kitchen
- Main Floor Guest Suite
- **Optional Gas Fireplace**