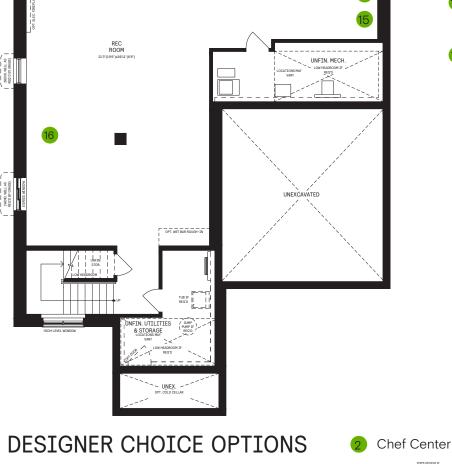

# $\begin{array}{l} \text{BASEMENT DESIGNER} \\ \text{CHOICE OPTIONS} \end{array} \rightarrow$

- Finished BasementPowder Room
- Finished Basement Bathroom
- Finished Basement Package

1 Optional Walk-up Steps