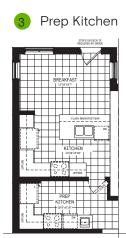

#### MAIN FLOOR DESIGNER CHOICE OPTIONS ightarrow

- 1 Optional Walk-up Steps
- Chef Center
- Prep Kitchen
- Main Floor Guest Suite
- **Optional Gas Fireplace**