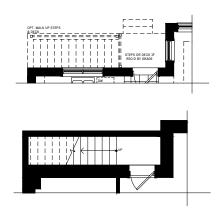

# $\begin{array}{l} \text{MAIN FLOOR DESIGNER} \\ \text{CHOICE OPTIONS} \ \rightarrow \end{array}$

- Chef Center
- Walk-Up Steps

# 42' COLLECTION / PLAN 22 DESIGNER CHOICE OPTIONS

2 Walk-Up Steps

3 Primary Retreat

4 5 Bedroom Plan

5 Deluxe Laundry

6 Finished Loft Powder Room

7 Loft Retreat

8 Loft Entertainment Room