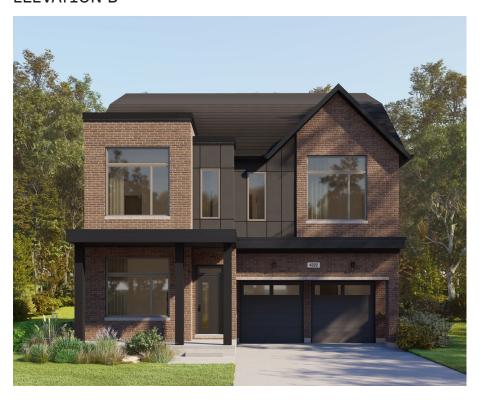

# CAINAN

# ARBOR WEST 42' COLLECTION / PLAN 22 FLOOR PLANS

#### **ELEVATION A**



#### INFO

| Square Feet | 4,186*    |
|-------------|-----------|
| Bedrooms    | Up to 7   |
| Bathrooms   | Up to 5.5 |
| Parking     | 4         |

\*Square Feet includes 822 Sq. Ft. Finished Basement

#### **ELEVATION B**



## **ARBOR WEST**

# 42' COLLECTION / PLAN 22 FLOOR PLANS

#### MAIN FLOOR



# $\begin{array}{l} \text{MAIN FLOOR DESIGNER} \\ \text{CHOICE OPTIONS} \ \rightarrow \end{array}$

- Chef Center
- Walk-Up Steps

#### 2ND FLOOR



# 2ND FLOOR DESIGNER CHOICE OPTIONS $\rightarrow$

- 3 Primary Retreat
- 4 5 Bedroom Plan
- Deluxe Laundry

All Square Footages are based on "B" Elevation floor plans and include Finished Basement area. Despite the best efforts of Caiwan and its affiliates, officers, directors, employees or gents (collectively "we", "us" or "oru" as circumstances warrant) to provide accurate information, including but not limited to prices and availability of homes or lots, it is regrettably to possible to ensure that all information contained in this display is correct. We do not