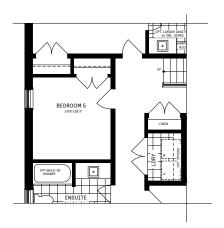

#### 2ND FLOOR

# 2ND FLOOR DESIGNER CHOICE OPTIONS $\rightarrow$

- 3 Primary Retreat
- 4 5 Bedroom Plan
- Deluxe Laundry

All Square Footages are based on "B" Elevation floor plans and include Finished Basement area. Despite the best efforts of Caiwan and its affiliates, officers, directors, employees or gents (collectively "we", "us" or "oru" as circumstances warrant) to provide accurate information, including but not limited to prices and availability of homes or lots, it is regrettably to possible to ensure that all information contained in this display is correct. We do not warrant the accuracy and completeness of information, text, graphics or items contained in this display. All dimensions provided are approximate and sizes and specifications are subject to change without notice. Artist's concepts only. Actual usable floor space varies rom indicated floor areas. Square footages include finished space in the basement. E. & O.E. August 25, 2023. THIS DISPLAY IS PROVIDED "AS IS" WITHOUT WARRANTY OF ANY VIND, EITHER EXPRESS OR IMPLIED, WARRANTIES OF MERCHANTABILITY, FITNESS FOR A PARTICULAR PURPOSE, OR NON-INFRINGEMENT. The information and specifications contained in this brochure are subject to change without notice and represent no commitment on our part in the future. All products and services are provided subject to applicable assess and accompanying terms and conditions.