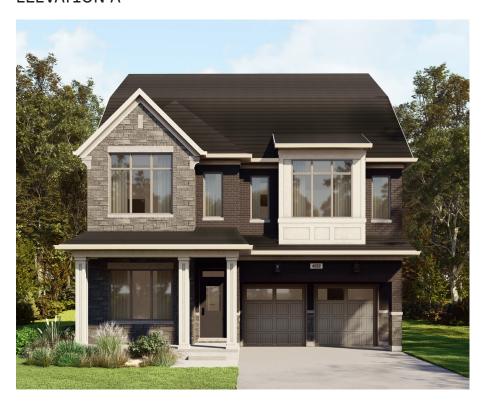

#### **ELEVATION A**

#### INFO

| Square Feet | 4,186*    |
|-------------|-----------|
| Bedrooms    | Up to 7   |
| Bathrooms   | Up to 5.5 |
| Parking     | 4         |

\*Square Feet includes 822 Sq. Ft. Finished Basement