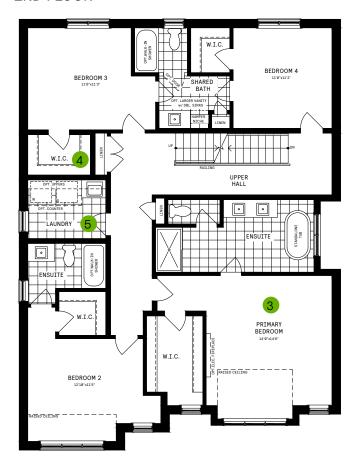

#### 2ND FLOOR

# 2ND FLOOR DESIGNER CHOICE OPTIONS $\rightarrow$

- 3 Primary Retreat
- 4 5 Bedroom Plan
- Deluxe Laundry

All Square Footages are based on "B" Elevation floor plans and include Finished Basement area. Despite the best efforts of Caiwan and its affiliates, officers, directors, employees or gents (collectively "we", "us" or "oru" as circumstances warrant) to provide accurate information, including but not limited to prices and availability of homes or lots, it is regrettably to possible to ensure that all information contained in this display is correct. We do not warrant the accuracy and completeness of information, text, graphics or items contained in this display. All dimensions provided are approximate and sizes and specifications are subject to change without notice. Artist's concepts only. Actual usable floor space varies rom indicated floor areas. Square footages include finished space in the basement. E. & O.E. August 25, 2023. THIS DISPLAY IS PROVIDED "AS IS" WITHOUT WARRANTY OF ANY VIND, EITHER EXPRESS OR IMPLIED, WARRANTIES OF MERCHANTABILITY, FITNESS FOR A PARTICULAR PURPOSE, OR NON-INFRINGEMENT. The information and specifications contained in this brochure are subject to change without notice and represent no commitment on our part in the future. All products and services are provided subject to applicable assess and accompanying terms and conditions.