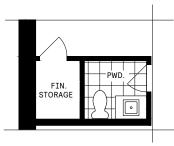

# BASEMENT DESIGNER CHOICE OPTIONS $\rightarrow$

- 9 Finished Basement Powder Room
- Finished Basement Bathroom
- Finished Basement Package

Finished Basement Bathroom

All Square Footages are based on 'A' Elevation floor plans and include Finished Basement area. Despite the best efforts of Caivan and its affiliates, officers, directors, employees or agents (collectively 'we', 'va' or 'ou' as circumstances warrant) to provide accurate information, finited to prices and availability of homes or lots, it is regretably not possible to ensure that all information contained in this display is correct. We do not warrant the accuracy and completeness of information, text, graphics or items contained in this display. All dimensions provided are approximate and sizes and specifications are subject to change without notice. Artist's concepts only. Actual usable floor space varies from indicated floor areas. Square footages include finished space in the basement. E. & OE. August 25, 2023. THIS DISPLAY IS PROVIDED 'AS IS' WITHOUT WARRANTY OF ANY KIND, EITHER EXPRESS OR IMPLIED, WARRANTIES OF MERCHANTABILITY, FITNESS FOR A PARTICULAR PURPOSE, OR NON-INFRINGEMENT. The information and specifications contained in this brochure are subject to change without notice and represent no commitment on our part in the future. All products and services are provided subject to applicable taxes and accompanying terms and conflictions.