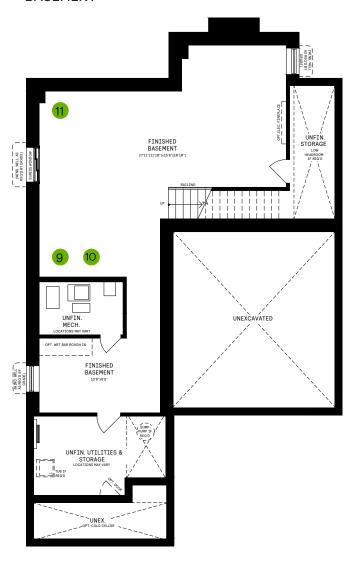

#### **BASEMENT**

# BASEMENT DESIGNER CHOICE OPTIONS $\rightarrow$

- 9 Finished Basement Powder Room
- Finished Basement Bathroom
- Finished Basement Package