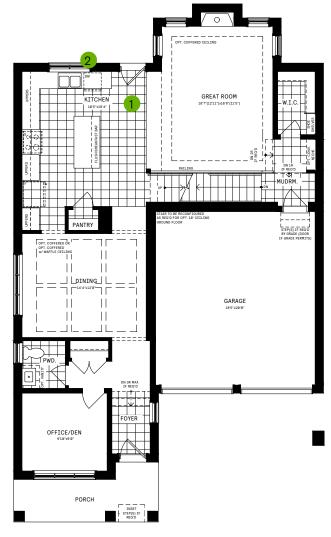

#### MAIN FLOOR

# $\begin{array}{l} \text{MAIN FLOOR DESIGNER} \\ \text{CHOICE OPTIONS} \ \rightarrow \end{array}$

- Chef Center
- Walk-Up Steps