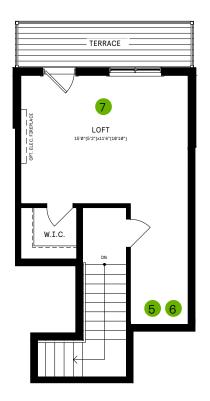

## ARBOR WEST 42' COLLECTION / PLAN 20 FLOOR PLANS

LOFT

## LOFT DESIGNER CHOICE OPTIONS → 5 Finished Loft Powder Room 6 Loft Retreat 7 Loft Entertainment Room

iquare Footages are based on "B" Elevation floor plans and include Finished Basement area. Despite the best efforts of Caivan and its affiliates, officers, directors, employees or the (collectively 'we', 'us' or 'our' as circumstances warrant) to provide accurate information, including but not limited to prices and availability of homes or lots; it is regretably possible to ensure that all information contained in this display is correct. We do not warrant the accuracy and completeness of information, text, graphics or items contained its display. All dimensions provided are approximate and sizes and specifications are subject to change without notice. Artists concepts only. Actual usable floor space varies indicated floor areas. Square footages include finished space in the basement. E: & OE. August 25, 2023. THIS DISPLAY IS PROVIDED 'AS IS' WITHOUT WARRANTY OF ANY ). EITHER EXPRESS OR IMPLIED, WARRANTIES OF MERCHANTABILITY, FITNESS FOR A PARTICULAR PURPOSE, OR NON-INFRINGEMENT. The information and specifications tained in this brochure are subject to change without notice and represent no commitment on our part in the future. All products and services are provided subject to applicable and accompanying terms and conditions.