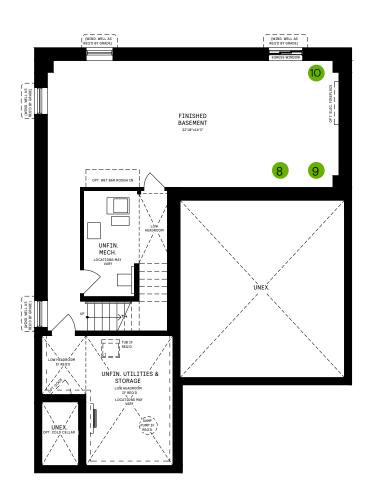

hics or items cont in this display. All dimensions provided are approximate and sizes and specifications are subject to change without notice. Artist's concepts only. Actual usable floor space v from indicated floor areas. Square footages include finished space in the basement. E. & O.E. August 25, 2023. THIS DISPLAY IS PROVIDED 'AS IS' WITHOUT WARRANTY OF (NID, EITHER EXPRESS OR IMPLIED, WARRANTES OF MERCHANTABILITY, FITNESS FOR A PARTICULAR PURPOSE, OR NON-INFRINGEMENT. The information and specific contained in this brochure are subject to change without notice and represent no commitment on our part in the future. All products and services are provided subject to applitaxes and accompanying terms and conditions.

## ARBOR WEST 42' COLLECTION / PLAN 20 FLOOR PLANS

LOFT



### BASEMENT



## LOFT DESIGNER CHOICE OPTIONS → 5 Finished Loft Powder Room 6 Loft Retreat 7 Loft Entertainment Room



iquare Footages are based on "B" Elevation floor plans and include Finished Basement area. Despite the best efforts of Caivan and its affiliates, officers, directors, employees or the (collectively 'we', 'us' or 'our' as circumstances warrant) to provide accurate information, including but not limited to prices and availability of homes or lots; it is regretably possible to ensure that all information contained in this display is correct. We do not warrant the accuracy and completeness of information, text, graphics or items contained its display. All dimensions provided are approximate and sizes and specifications are subject to change without notice. Artists concepts only. Actual u