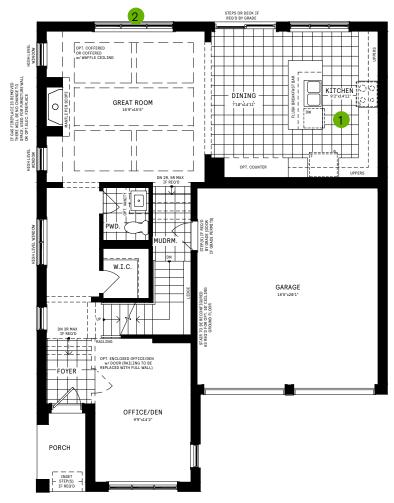

# CAIVAN

# ARBOR WEST 42' COLLECTION / PLAN 20 FLOOR PLANS

### **ELEVATION A**



## ELEVATION B



## Artist's concept only. Exterior materials, specifications and color variations may apply, are subject to substitution and modification without notice and may vary by house type and elevation. E. & O.E.

## INFO

| Square Feet | 3,581*    |
|-------------|-----------|
| Bedrooms    | Up to 6   |
| Bathrooms   | Up to 5.5 |
| Parking     | 4         |

\*Square Feet includes 688 Sq. Ft. Finished Basement

## ARBOR WEST 42' COLLECTION / PLAN 20 FLOOR PLANS

#### MAIN FLOOR



## MAIN FLOOR DESIGNER CHOICE OPTIONS $\rightarrow$



# 2ND FLOOR DESIGNER CHOICE OPTIONS $\rightarrow$





All Square Footages are based on "B" Elevation floor plans and include Finished Basement area. Despite the best efforts of Caivan and its affiliates, officers, directors, employe agents (collectively''we', "us' or "out" as circumstances warrant) to provide accurate information, including but not limited to prices and availability of homes or tots, it is regrenot possible to ensure that all information contained in this display is correct. We do not warrant the accuracy and completeness of information, text, graphics or items cont in this display. All dimensions provided are approximate and sizes and specifications are subject to change without notice. Artist's concepts only. Actu