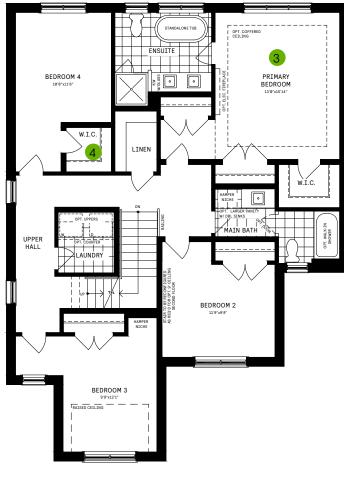

## ARBOR WEST 42' COLLECTION / PLAN 20 FLOOR PLANS

#### MAIN FLOOR

# 2ND FLOOR DESIGNER CHOICE OPTIONS $\rightarrow$

All Square Footages are based on "B" Elevation floor plans and include Finished Basement area. Despite the best efforts of Caivan and its affiliates, officers, directors, employe agents (collectively''we', "us' or "out" as circumstances warrant) to provide accurate information, including but not limited to prices and availability of homes or tots, it is regrenot possible to ensure that all information contained in this display is correct. We do not warrant the accuracy and completeness of information, text, graphics or items cont in this display. All dimensions provided are approximate and sizes and specifications are subject to change without notice. Artist's concepts only. Actual usable floor space v from indicated floor areas. Square footages include finished space in the basement. E. & O.E. August 25, 2023. THIS DISPLAY IS PROVIDED 'AS IS' WITHOUT WARRANTY OF (NID, EITHER EXPRESS OR IMPLIED, WARRANTES OF MERCHANTABILITY, FITNESS FOR A PARTICULAR PURPOSE, OR NON-INFRINGEMENT. The information and specific contained in this brochure are subject to change without notice and represent no commitment on our part in the future. All products and services are provided subject to applitaxes and accompanying terms and conditions.