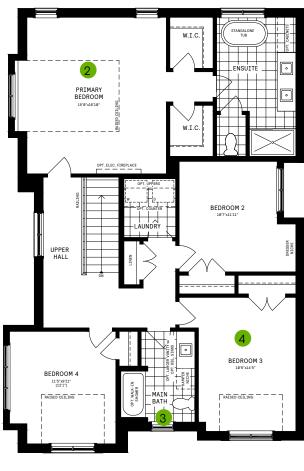

#### ARBOR WEST 40' COLLECTION / PLAN 20C FLOOR PLANS

#### MAIN FLOOR

2ND FLOOR

MAIN FLOOR DESIGNER CHOICE OPTIONS  $\rightarrow$ 

Chef Center

## 2ND FLOOR DESIGNER CHOICE OPTIONS → Primary Retreat Primary Retreat w/ Shared Bath Drimary Potreat w/ Bodroom 3

Primary Retreat w/ Bedroom 3 Ensuite

All Square Footages are based on "A" Elevation floor plans and include Finished Basement area. Despite the best efforts of Calvan and its affiliates, officers, directors, employees c agents (collectively "we", "us" or "our" as circumstances warrant) to provide accurate information, including but not limited to prices and availability of homes or tots, it is regrettable not possible to ensure that all information contained in this display is correct. We do not warrant the accuracy and completeness of information, text, graphics or items containe in this display. All dimensions provided are approximate and sizes and specifications are subject to change without notice. Artist's concepts only, Actual usable floor space varie from indicated floor areas. Square footages include finished space in the basement E. & O.E. August 6, 2023. THIS DISPLAY IS PROVIDED 'AS' IS' WITHOUT WARRANTY OF AN KIND, EITHER EXPRESS OR IMPLIED, WARRANTIES OF MERCHANTABILITY, FITNESS FOR A PARTICULAR PURPOSE, OR NON-INFRINGEMENT. The information and specification contained in this brochure are subject to change without notice and represent no commitment on our part in the future. All products and services are provided subject to applicable axees and accompanying terms and conditions.