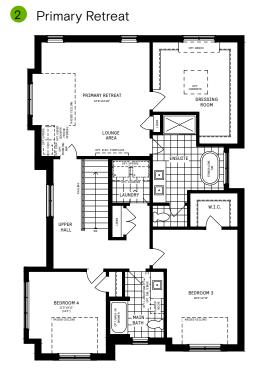

## 2ND FLOOR DESIGNER CHOICE OPTIONS → Primary Retreat Primary Retreat w/ Shared Bath Drimary Potreat w/ Bodroom 3

Primary Retreat w/ Bedroom 3 Ensuite

All Square Footages are based on "A" Elevation floor plans and include Finished Basement area. Despite the best efforts of Calvan and its affiliates, officers, directors, employees c agents (collectively "we", "us" or "our" as circumstances warrant) to provide accurate information, including but not limited to prices and availability of homes or tots, it is regrettable not possible to ensure that all information contained in this display is correct. We do not warrant the accuracy and completeness of information, text, graphics or items containe in this display. All dimensions provided are approximate and sizes and specifications are subject to change without notice. Artist's concepts only, Actual usable floor space varie from indicated floor areas. Square footages include finished space in the basement E. & O.E. August 6, 2023. THIS DISPLAY IS PROVIDED 'AS' IS' WITHOUT WARRANTY OF AN KIND, EITHER EXPRESS OR IMPLIED, WARRANTIES OF MERCHANTABILITY, FITNESS FOR A PARTICULAR PURPOSE, OR NON-INFRINGEMENT. The information and specification contained in this brochure are subject to change without notice and represent no commitment on our part in the future. All products and services are provided subject to applicable axees and accompanying terms and conditions.