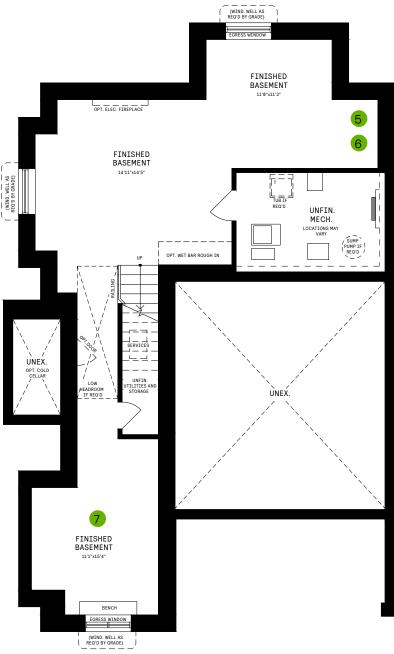

#### **ARBOR WEST** 40' COLLECTION / PLAN 20C FLOOR PLANS

BASEMENT

#### BASEMENT DESIGNER CHOICE ${\rm OPTIONS}\,\rightarrow\,$

- Finished Basement Powder Room 5
- Finished Basement Bathroom 6
- Finished Basement Package 7

quare Footages are based on "A" Elevation floor plans and include Finished Basement area. Despite I ts (collectively "we", "us" or "our" as circumstances warrant) to provide accurate information, includin ossible to ensure that all information contained in this display is correct. We do not warrant the acc s display. All dimensions provided are approximate and sizes and specifications are subject to chan indicated floor areas. Square footages include finished space in the basement E. & OE. August 6, ETHERE EXPRESS OR IMPUED, WARRANTIES OF MERCHANTABILITY, FITNESS FOR A PARTICULAF ained in this brochure are subject to change without notice and represent no commitment on our part and accompanying terms and conditions. text, graphics oncepts only. Actual usable floor spa OVIDED 'AS IS' WITHOUT WARRANT s and acco