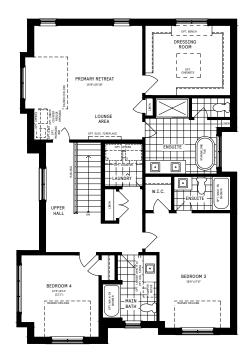

## 2ND FLOOR DESIGNER CHOICE OPTIONS → Primary Retreat Primary Retreat w/ Shared Bath Drimary Potreat w/ Bodroom 3

Primary Retreat w/ Bedroom 3 Ensuite

All Square Footages are based on "A" Elevation floor plans and include Finished Basement area. Despite the best efforts of Calvan and its affiliates, officers, directors, employees c agents (collectively "we", "us" or "our" as circumstances warrant) to provide accurate information, including but not limited to prices and availability of homes or tots, it is regrettable not possible to ensure that all information contained in this display is correct. We do not warrant the accuracy and completeness of information, text, graphics or items containe in this display. All dimensions provided are approximate and sizes and specifications are subject to change without notice. Artist's concepts only, Actual usable floor space varie from indicated floor areas. Square footages include finished space in the basement E. & O.E. August 6, 2023. THIS DISPLAY IS PROVIDED 'AS' IS' WITHOUT WARRANTY OF AN KIND, EITHER EXPRESS OR IMPLIED, WARRANTIES OF MERCHANTABILITY, FITNESS FOR A PARTICULAR PURPOSE, OR NON-INFRINGEMENT. The information and specification contained in this brochure are subject to change without notice and represent no commitment on our part in the future. All products and services are provided subject to applicable axees and accompanying terms and conditions.

#### **ARBOR WEST** 40' COLLECTION / PLAN 20C DESIGNER CHOICE OPTIONS

3 Primary Retreat w/ Shared Bath

Primary Retreat w/ Bedroom 3 Λ Ensuite

**Finished Basement** Powder Room

**Finished Basement** Bathroom