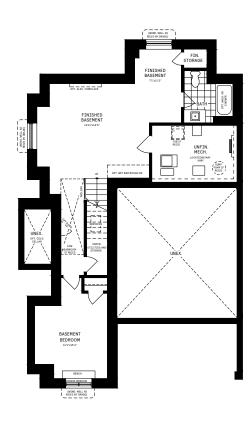

#### **ARBOR WEST** 40' COLLECTION / PLAN 20C FLOOR PLANS

BASEMENT

#### BASEMENT DESIGNER CHOICE ${\rm OPTIONS}\,\rightarrow\,$

- Finished Basement Powder Room 5
- Finished Basement Bathroom 6
- Finished Basement Package 7

quare Footages are based on "A" Elevation floor plans and include Finished Basement area. Despite I ts (collectively "we", "us" or "our" as circumstances warrant) to provide accurate information, includin ossible to ensure that all information contained in this display is correct. We do not warrant the acc s display. All dimensions provided are approximate and sizes and specifications are subject to chan indicated floor areas. Square footages include finished space in the basement E. & OE. August 6, ETHERE EXPRESS OR IMPUED, WARRANTIES OF MERCHANTABILITY, FITNESS FOR A PARTICULAF ained in this brochure are subject to change without notice and represent no commitment on our part and accompanying terms and conditions. text, graphics oncepts only. Actual usable floor spa OVIDED 'AS IS' WITHOUT WARRANT s and acco