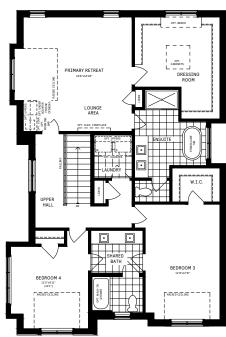

## 2ND FLOOR DESIGNER CHOICE OPTIONS → Primary Retreat Primary Retreat w/ Shared Bath Drimary Potreat w/ Bodroom 3

Primary Retreat w/ Bedroom 3 Ensuite

All Square Footages are based on "A" Elevation floor plans and include Finished Basement area. Despite the best efforts of Calvan and its affiliates, officers, directors, employees c agents (collectively "we", "us" or "our" as circumstances warrant) to provide accurate information, including but not limited to prices and availability of homes or tots, it is regrettable not possible to ensure that all information contained in this display is correct. We do not warrant the accuracy and completeness of information, text, graphics or items containe in this display. All dimensions provided are approximate and sizes and specifications are subject to change without notice. Artist's concepts only, Actual usable floor space varie from indicated floor areas. Square footages include finished space in the basement E. & O.E. August 6, 2023. THIS DISPLAY IS PROVIDED 'AS' IS' WITHOUT WARRANTY OF AN KIND, EITHER EXPRESS OR IMPLIED, WARRANTIES OF MERCHANTABILITY, FITNESS FOR A PARTICULAR PURPOSE, OR NON-INFRINGEMENT. The information and specification contained in this brochure are subject to change without notice and represent no commitment on our part in the future. All products and services are provided subject to applicable axees and accompanying terms and conditions.

#### **ARBOR WEST** 40' COLLECTION / PLAN 20C DESIGNER CHOICE OPTIONS

3 Primary Retreat w/ Shared Bath

Primary Retreat w/ Bedroom 3 Λ Ensuite

**Finished Basement** Powder Room

**Finished Basement** Bathroom