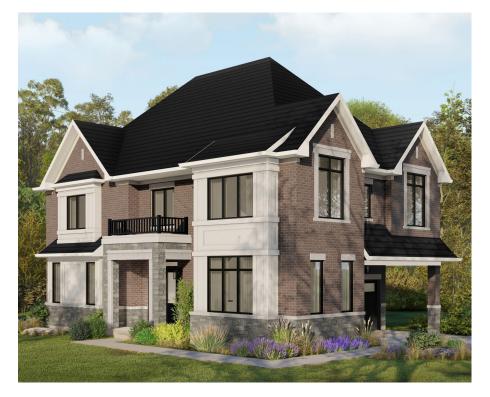

# CAIVAN

### ARBOR WEST 40' COLLECTION / PLAN 20C FLOOR PLANS

#### **ELEVATION A**



#### ELEVATION B



Artist's concept only. Exterior materials, specifications and color variations may apply, are subject to substitution and modification without notice and may vary by house type and elevation. E. & O.E.

#### INFO

| Square Feet | 3,194*    |
|-------------|-----------|
| Bedrooms    | Up to 5   |
| Bathrooms   | Up to 4.5 |
| Parking     | 4         |
|             |           |

\*Square Feet includes 778 Sq. Ft. Finished Basement

#### ARBOR WEST 40' COLLECTION / PLAN 20C FLOOR PLANS

#### MAIN FLOOR

2ND FLOOR



MAIN FLOOR DESIGNER CHOICE OPTIONS  $\rightarrow$ 



Chef Center

## 2ND FLOOR DESIGNER CHOICE OPTIONS → Primary Retreat Primary Retreat w/ Shared Bath Drimary Potreat w/ Bodroom 3

Primary Retreat w/ Bedroom 3 Ensuite

All Square Footages are based on "A