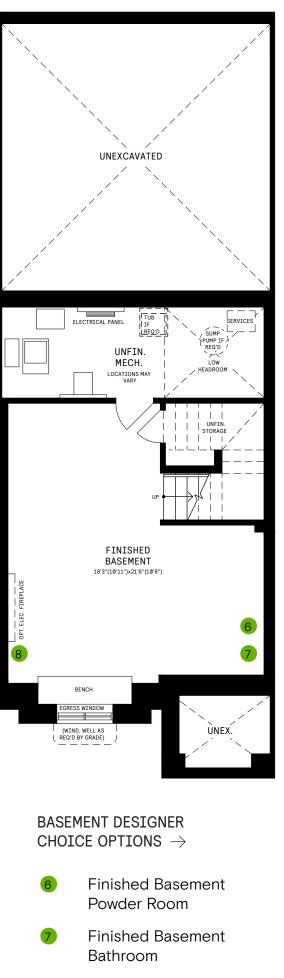

# ARBOR WEST RL COLLECTION / PLAN 11 FLOOR PLANS

LOFT

BASEMENT

I Square Footages are based on "D" Elevation floor plans and include Finished Basement area. Despite the best efforts of Calvan and its affiliates, officers, directors, employees o pents (collectively 'we', 'us'' or 'our' as circumstances warrant) to provide accurate information, including but not limited to prices and availability of homes or lots, it is regrettably to possible to ensure that all information contained in this display is correct. We do not warrant the accuracy and completeness of information, text, graphics or items contained this display. All dimensions provided are approximate and sizes and specifications are subject to change without notice. Artist's concepts only. Actual usable floor space varies in indicated floor areas. Square footages include finished space in the basement E, & O.E. August 5, 2023. THIS DISPLAY IS PROVIDED 'AS IS' WITHOUT WARRANTY OF ANN ND, EITHER EXPRESS OR IMPLIED, WARRANTES OF MERCHANTABILITY. FITNESS FOR A PARTICULAR PURPOSE, OR NON-INFRINGEMENT. The information and specifications intained in this brochure are subject to change without notice and represent no commitment on our part in the future. All products and services are provided subject to applicable we and accompanying terms and conditions.