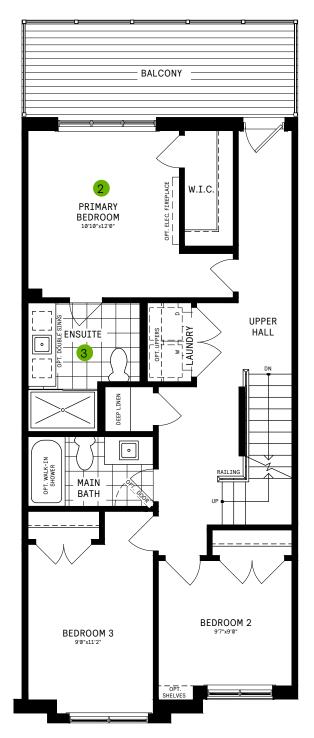

### 2ND FLOOR

MAIN FLOOR DESIGNER CHOICE OPTIONS ightarrow

Chef Center

1

Square Footages are based on "D" Elevation floor plans and include Finished Basement area. In that (collectively "we", "us" or "our" as circumstances warrant) to provide accurate information, possible to ensure that all information contained in this display is correct. We do not warrant is display. All dimensions provided are approximate and sizes and specifications are subject indicated floor areas. Square footages include finished space in the basement. E. & O.E. A. O. ETHER EXPRESS OR IMPLIED, WARRANTIES OF MERCHANTABULITY, FITNESS FOR A PAR' tained in this brochure are subject to change without notice and represent no commitment on as and accompanying terms and conditions. pleteness of information, text, graphics or items cc cc. Artist's concepts only. Actual usable floor space PLAY IS PROVIDED AS IS' WITHOUT WARRANTY NON-INFRINGEMENT. The information and energy Il products and energy ange