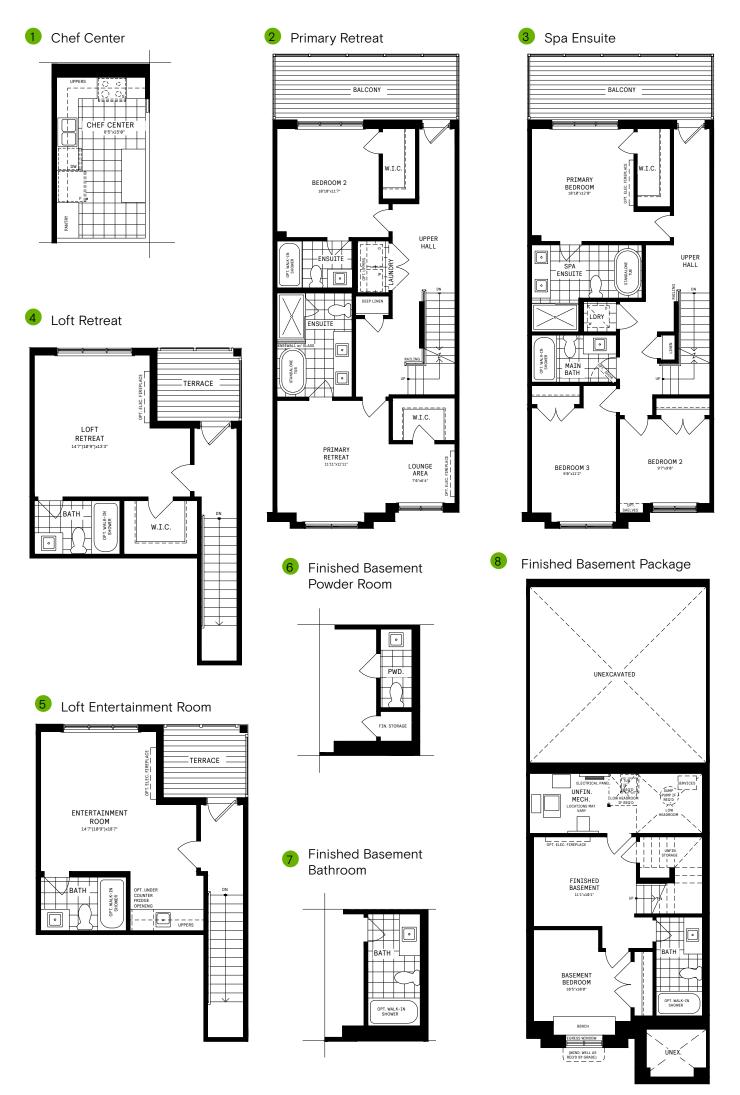

# **ARBOR WEST** RL COLLECTION / PLAN 11 DESIGNER CHOICE OPTIONS

All Square Footages are based on "D" Elevation floor plans and include Finished Basement area. Despite the best efforts of Caivan and its affiliates, offica agents (collectively "we", "us" or "our" as circumstances warrant) to provide accurate information, including but not limited to prices and availability of ho not possible to ensure that all information contained in this display is correct. We do not warrant the accuracy and completeness of information, text, g in this display. All dimensions provided are approximate and sizes and specifications are subject to change without notice. Artist's concepts only, Actu from indicated floor areas. Square footages include finished space in the basement. E. & O.E. August 5, 2023. THIS DISPLAY IS PROVIDED 'AS IS' WITI KIND, EITHER EXPRESS OR IMPLIED, WARRANTIES OF MERCHANTABILITY, FITNESS FOR A PARTICULAR PURPOSE, OR NON-INFRINGEMENT. The info contained in this brochure are subject to change without notice and represent no commitment on our part in the future. All products and services are pro-taxes and accompanying terms and conditions. al usable floor space varies HOUT WARRANTY OF ANY