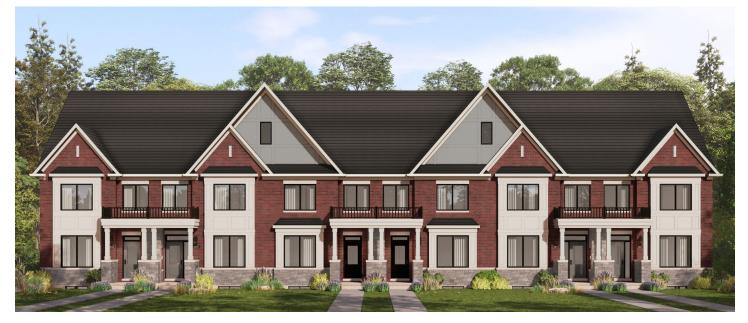

# CAIVAN

# ARBOR WEST RL COLLECTION / PLAN 11 FLOOR PLANS

ELEVATION G



ELEVATION D



# INFO

| Square Feet | 2,148*    |
|-------------|-----------|
| Bedrooms    | Up to 5   |
| Bathrooms   | Up to 4.5 |
| Parking     | 2         |

\*Square Feet includes 381 Sq. Ft. Finished Basement

# **ARBOR WEST RL COLLECTION / PLAN 11 FLOOR PLANS**

#### MAIN FLOOR



### 2ND FLOOR



MAIN FLOOR DESIGNER CHOICE OPTIONS ightarrow

Chef Center

1



Square Footages are based on "D" Elevation floor plans and include Finished Basement area. In that (collectively "we", "us" or "our" as circumstances warrant) to provide accurate information, possible to ensure that all information contained in this display is correct. We do not warrant is display. All dimensions provided are approximate and sizes and specifications are subject indicated floor areas. Square footages includ