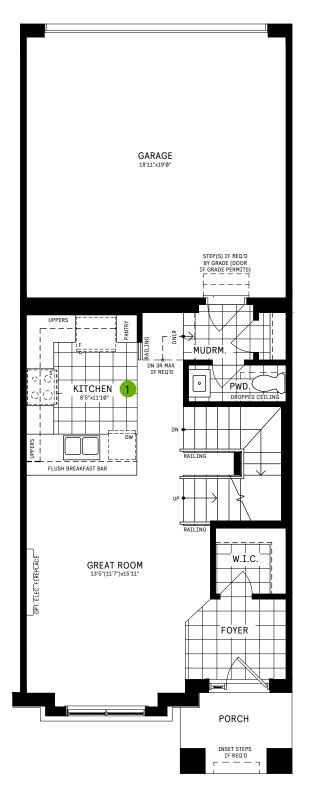

# CAIVAN

# ARBOR WEST RL COLLECTION / PLAN 11 FLOOR PLANS

ELEVATION G



ELEVATION D



# INFO

| Square Feet | 2,148*    |
|-------------|-----------|
| Bedrooms    | Up to 5   |
| Bathrooms   | Up to 4.5 |
| Parking     | 2         |

\*Square Feet includes 381 Sq. Ft. Finished Basement

# **ARBOR WEST RL COLLECTION / PLAN 11 FLOOR PLANS**

#### MAIN FLOOR



### 2ND FLOOR



MAIN FLOOR DESIGNER CHOICE OPTIONS ightarrow

Chef Center

1



Square Footages are based on "D" Elevation floor plans and include Finished Basement area. In that (collectively "we", "us" or "our" as circumstances warrant) to provide accurate information, possible to ensure that all information contained in this display is correct. We do not warrant is display. All dimensions provided are approximate and sizes and specifications are subject indicated floor areas. Square footages include finished space in the basement. E. & O.E. A. O. ETHER EXPRESS OR IMPLIED, WARRANTIES OF MERCHANTABULITY, FITNESS FOR A PAR' tained in this brochure are subject to change without notice and represent no commitment on as and accompanying terms and conditions. pleteness of information, text,