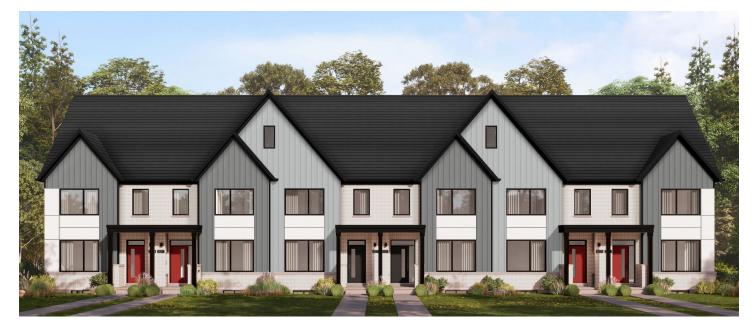

# CAIVAN

# ARBOR WEST RL COLLECTION / PLAN 11 FLOOR PLANS

ELEVATION G



ELEVATION D



# INFO

| Square Feet | 2,148*    |
|-------------|-----------|
| Bedrooms    | Up to 5   |
| Bathrooms   | Up to 4.5 |
| Parking     | 2         |

\*Square Feet includes 381 Sq. Ft. Finished Basement

# **ARBOR WEST RL COLLECTION / PLAN 11 FLOOR PLANS**

#### MAIN FLOOR



### 2ND FLOOR



MAIN FLOOR DESIGNER CHOICE OPTIONS ightarrow

Chef Center

1



Square Footages are based on "D" Elevation floor plans and include Finished Basement area. In that (collectively "we", "us" or "our" as circumstances warrant) to provide accurate information, possible to ensure that all information contained in this display is correct. We do not warrant is display. All dimensions provided are approximate and sizes and specifications are subject indicated floor areas. Square footages include finished spac