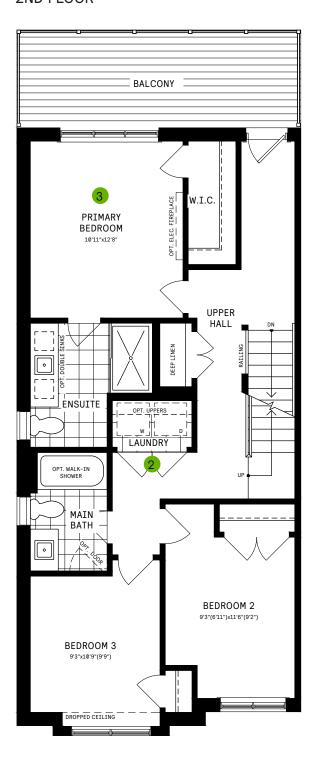

#### 2ND FLOOR

## 2ND FLOOR DESIGNER CHOICE OPTIONS $\rightarrow$

- Deluxe Laundry
- 3 Primary Retreat

All Square Footages are based on "D" Elevation floor plans and include Finished Basement area. Despite the best efforts of Cawan and its affiliates, officers, directors, employees or genetic focilities and expensively "wef," are "or "or" as its circumstances warrant) to provide accurate information, full-initimated to prices and availability of homes or lots, it is regretably not possible to ensure that all information contained in this display is correct. We do not warrant the accuracy and completeness of information, text, graphics or items contained in this display. All dimensions provided are approximate and sizes and specifications are subject to change without notice. Artist's concepts only. Actual usable floor space varies from indicated floor areas. Square footages include finished space in the basement. E. & OE. August 5, 2023. THIS DISPLAY IS PROVIDED "AS IS" WITHOUT WARRANTY OF ANY KIND, EITHER EXPRESS OR IMPLIED, WARRANTIES OF MERCHANTABILITY, FITNESS FOR A PARTICULAR PURPOSE, OR NON-INFRINGEMENT. The information and specifications contained in this brochure are subject to change without notice and represent no commitment on our part in the future. All products and services are provided subject to applicable ages and accompanying terms and conditions.