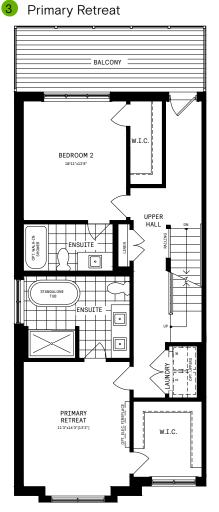

## 2ND FLOOR DESIGNER CHOICE OPTIONS $\rightarrow$

- Deluxe Laundry
- 3 Primary Retreat

All Square Footages are based on "D" Elevation floor plans and include Finished Basement area. Despite the best efforts of Cawan and its affiliates, officers, directors, employees or genetic focilities and expensively "wef," are "or "or" as its circumstances warrant) to provide accurate information, full-initimated to prices and availability of homes or lots, it is regretably not possible to ensure that all information contained in this display is correct. We do not warrant the accuracy and completeness of information, text, graphics or items contained in this display. All dimensions provided are approximate and sizes and specifications are subject to change without notice. Artist's concepts only. Actual usable floor space varies from indicated floor areas. Square footages include finished space in the basement. E. & OE. August 5, 2023. THIS DISPLAY IS PROVIDED "AS IS" WITHOUT WARRANTY OF ANY KIND, EITHER EXPRESS OR IMPLIED, WARRANTIES OF MERCHANTABILITY, FITNESS FOR A PARTICULAR PURPOSE, OR NON-INFRINGEMENT. The information and specifications contained in this brochure are subject to change without notice and represent no commitment on our part in the future. All products and services are provided subject to applicable ages and accompanying terms and conditions.