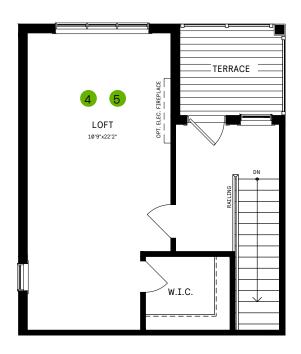

# RL COLLECTION / PLAN 10E FLOOR PLANS

LOFT

## LOFT DESIGNER CHOICE OPTIONS $\rightarrow$

- 4 Loft Retreat
- 5 Loft Entertainment Room