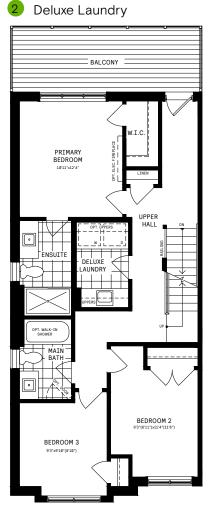

## 2ND FLOOR DESIGNER CHOICE OPTIONS $\rightarrow$

- Deluxe Laundry
- 3 Primary Retreat

All Square Footages are based on "D" Elevation floor plans and include Finished Basement area. Despite the best efforts of Cawan and its affiliates, officers, directors, employees or genetic focilities and expensively "wef," are "or "or" as its circumstances warrant) to provide accurate information, full-initimated to prices and availability of homes or lots, it is regretably not possible to ensure that all information contained in this display is correct. We do not warrant the accuracy and completeness of information, text, graphics or items contained in this display. All dimensions provided are approximate and sizes and specifications are subject to change without notice. Artist's concepts only. Actual usable floor space varies from indicated floor areas. Square footages include finished space in the basement. E. & OE. August 5, 2023. THIS DISPLAY IS PROVIDED "AS IS" WITHOUT WARRANTY OF ANY KIND, EITHER EXPRESS OR IMPLIED, WARRANTIES OF MERCHANTABILITY, FITNESS FOR A PARTICULAR PURPOSE, OR NON-INFRINGEMENT. The information and specifications contained in this brochure are subject to change without notice and represent no commitment on our part in the future. All products and services are provided subject to applicable ages and accompanying terms and conditions.