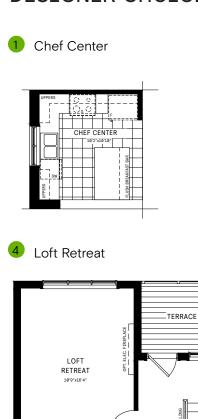

## $\begin{array}{l} \text{MAIN FLOOR DESIGNER} \\ \text{CHOICE OPTIONS} \rightarrow \end{array}$

1

Chef Center

## LOFT DESIGNER CHOICE OPTIONS $\rightarrow$

- 4 Loft Retreat
- 5 Loft Entertainment Room