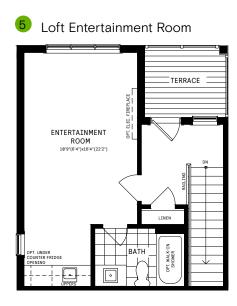

## LOFT DESIGNER CHOICE OPTIONS $\rightarrow$

- 4 Loft Retreat
- 5 Loft Entertainment Room