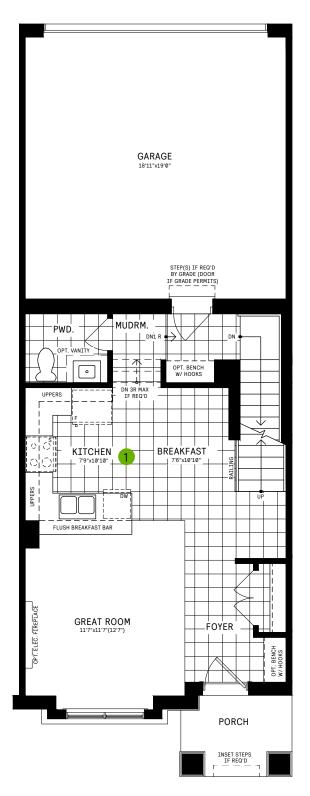

# CAIVAN

# ARBOR WEST RL COLLECTION / PLAN 10 FLOOR PLANS

ELEVATION G



ELEVATION D



#### INFO

| Square Feet | 2,244*    |
|-------------|-----------|
| Bedrooms    | Up to 5   |
| Bathrooms   | Up to 4.5 |
| Parking     | 2         |

\*Square Feet includes 414 Sq. Ft. Finished Basement

#### **ARBOR WEST** RL COLLECTION / PLAN 10 **FLOOR PLANS**

#### MAIN FLOOR



## 2ND FLOOR



MAIN FLOOR DESIGNER CHOICE OPTIONS ightarrow

1





II Square Footages are based on "D" Elevation floor plans and include Finished Basement area. Despite the best efforts of Caivan and its affiliates, officers, directors, employees or gents (collectively 'we", "us" or "our" as circumstances warrant) to provide accurate information, including but not limited to prices and availability of homes or lots, it is regrettably to possible to ensure that all information contained in this display is correct. We do not warrant the accuracy and completeness of information, text, graphics or items contained in this display. All dimensions provided are approximate and sizes and specifications are subject to change without notice. Artist's concepts only. Actual usable floor space varie