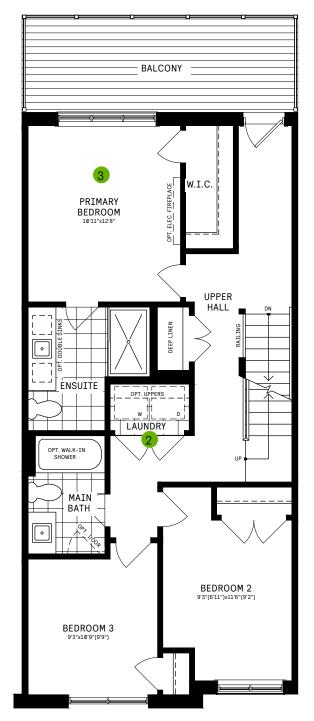

#### **ARBOR WEST** RL COLLECTION / PLAN 10 **FLOOR PLANS**

## 2ND FLOOR

MAIN FLOOR DESIGNER CHOICE OPTIONS ightarrow

1

II Square Footages are based on "D" Elevation floor plans and include Finished Basement area. Despite the best efforts of Caivan and its affiliates, officers, directors, employees or gents (collectively 'we", "us" or "our" as circumstances warrant) to provide accurate information, including but not limited to prices and availability of homes or lots, it is regrettably to possible to ensure that all information contained in this display is correct. We do not warrant the accuracy and completeness of information, text, graphics or items contained in this display. All dimensions provided are approximate and sizes and specifications are subject to change without notice. Artist's concepts only. Actual usable floor space varies on indicated floor areas. Square footages include finished space in the basement. E & OE. August 5, 2023. THIS DISPLAY IS PROVIDED 'AS IS' WITHOUT WARRANTY OF ANY IND, EITHER EXPRESS OR IMPLIED, WARRANTES OF MERCHANTABILITY, FITNESS FOR A PARTICULAR PURPOSE, OR NON-INFRINGEMENT. The information and specifications ontained in this brochure are subject to change without notice and represent no commitment on our part in the future. All products and services are provided subjects or "international companying terms and conditions."