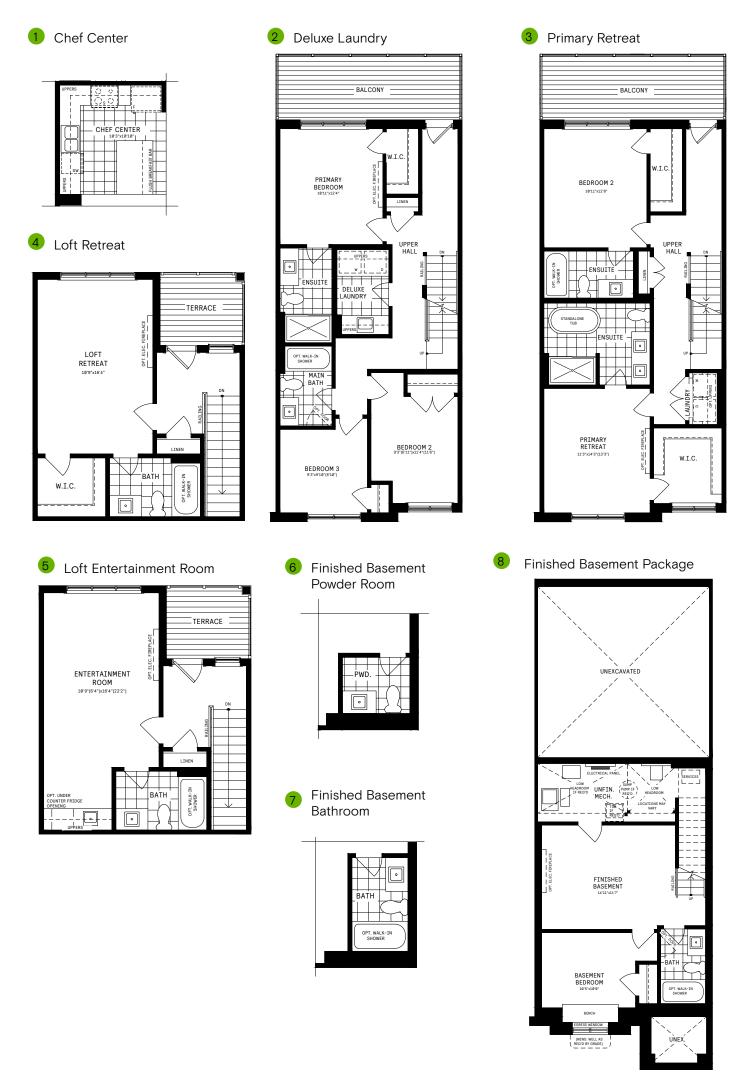

## 2ND FLOOR

MAIN FLOOR DESIGNER CHOICE OPTIONS ightarrow

1

II Square Footages are based on "D" Elevation floor plans and include Finished Basement area. Despite the best efforts of Caivan and its affiliates, officers, directors, employees or gents (collectively 'we", "us" or "our" as circumstances warrant) to provide accurate information, including but not limited to prices and availability of homes or lots, it is regrettably to possible to ensure that all information contained in this display is correct. We do not warrant the accuracy and completeness of information, text, graphics or items contained in this display. All dimensions provided are approximate and sizes and specifications are subject to change without notice. Artist's concepts only. Actual usable floor space varies on indicated floor areas. Square footages include finished space in the basement. E & OE. August 5, 2023. THIS DISPLAY IS PROVIDED 'AS IS' WITHOUT WARRANTY OF ANY IND, EITHER EXPRESS OR IMPLIED, WARRANTES OF MERCHANTABILITY, FITNESS FOR A PARTICULAR PURPOSE, OR NON-INFRINGEMENT. The information and specifications ontained in this brochure are subject to change without notice and represent no commitment on our part in the future. All products and services are provided subjects or "international companying terms and conditions."

## LOFT DESIGNER CHOICE OPTIONS $\rightarrow$

4

Loft Retreat

Loft Entertainment Room

## $\begin{array}{l} \text{BASEMENT DESIGNER} \\ \text{CHOICE OPTIONS} \end{array} \rightarrow$

- Finished Basement Powder Room
   Finished Basement Bathroom
- Finished Basement
  Package

II Square Footages are based on "D" Elevation floor plans and include Finished Basement area. Despite the best efforts of Caivan and its affiliates, officers, directors, employees or gents (collectively "we", "us" or "our" as circumstances warrant) to provide accurate information, including but not limited to prices and availability of homes or lots, it is regrettable to possible to ensure that all information contained in this display is correct. We do not warrant the accuracy and completeness of information, text, graphics or items container this display. All dimensions provided are approximate and sizes and specifications are subject to change without notice. Artist's concepts only. Actual usable floor space varies in indicated floor areas. Square footages include finished space in the basement E. & O.E. August 5, 2023. THIS IDSPLAY IS PROVIDED 'AS IS' WITHOUT WARRANTY OF AN' IND, ETHER EXPRESS OR IMPLIED, WARRANTES OF MERCHANTABILITY, FITNESS FOR A PARTICULAR PURPOSE, OR NON-INFRINGEMENT. The information and specification ontained in this brochure are subject to change without notice and represent no commitment on our part in the future. All products and services are provided subject to applicable was and accompanying terms and conditions.