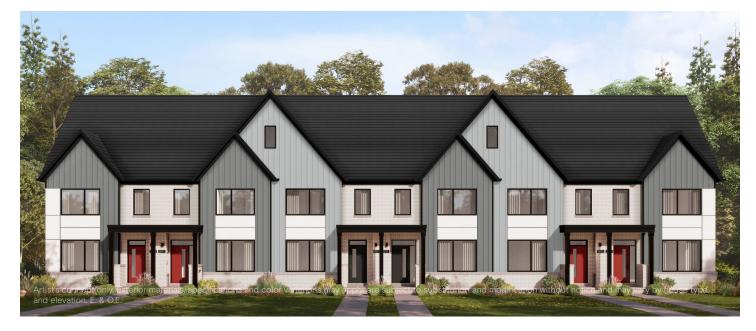

# ARBOR WEST RL COLLECTION / PLAN 10 FLOOR PLANS

ELEVATION G

ELEVATION D

#### INFO

| Square Feet | 2,244*    |
|-------------|-----------|
| Bedrooms    | Up to 5   |
| Bathrooms   | Up to 4.5 |
| Parking     | 2         |

\*Square Feet includes 414 Sq. Ft. Finished Basement