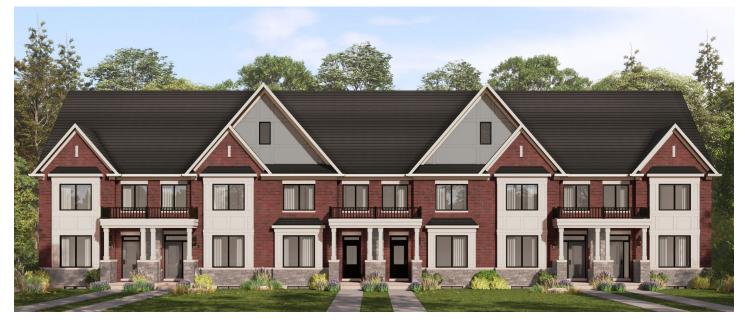

# ARBOR WEST RL COLLECTION / PLAN 10 FLOOR PLANS

ELEVATION G

ELEVATION D

#### INFO

| Square Feet | 2,244*    |
|-------------|-----------|
| Bedrooms    | Up to 5   |
| Bathrooms   | Up to 4.5 |
| Parking     | 2         |

\*Square Feet includes 414 Sq. Ft. Finished Basement