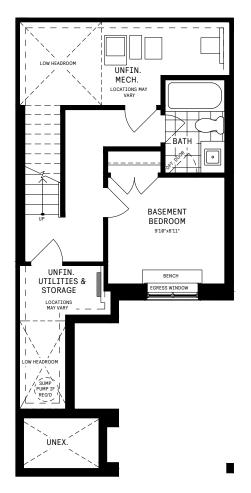

#### BASEMENT

#### **BASEMENT DESIGNER** CHOICE OPTIONS ightarrow

- **Finished Basement** 4 Powder Room
- **Finished Basement** 5 Bathroom
- **Finished Basement** 6 Package

All Square Footages are based on "D" Elevation floor plans and include Finished Basement area. Despite the best efforts of Caivan and its affiliates, officers, directors, employees or agents (collectively "we", "us" or "our" as circumstances warrant) to provide accurate information, including but not limited to prices and availability of homes or lots, it is regrettably not possible to ensure that all information contained in this display is correct. We do not warrant the accuracy and completeness of information, text, graphics or items contained in this display. All dimensions provided are approximate and sizes and specifications are subject to change without notice. Artist's concepts only. Actual usable floor space varies from indicated floor areas. Square footages include finished space in the basement. E. & O.E. August 5, 2023. THIS DISPLAY IS PROVIDED 'AS IS' WITHOUT WARRANTY OF ANY (IND, EITHER EXPRESS OR IMPLIED, WARRANTIES OF MERCHANTABILITY, FITNESS FOR A PARTICULAR PURPOSE, OR NON-INFRINGEMENT. The information and specifications contained in this brochure are subject to change without notice and represent no commitment on our part in the future. All products and services are provided subject to applicable axes and accompanying terms and conditions.