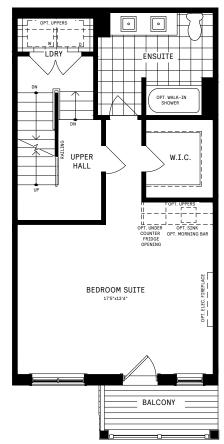

2nd Floor Bedroom Suite

CHOICE OPTIONS ightarrow

Chef Center

CAIVAN

2ND FLOOR

# **ARBOR WEST ARBOR TOWNS / PLAN 2** DESIGNER CHOICE OPTIONS

2 2nd Floor Bedroom Suite

**Finished Basement** Powder Room

**Finished Basement** Bathroom

All Square Footages are based on "D" Elevation floor plans and include Finished Basement area. Despite i agents (collectively "we", "us" or "our" as circumstances warrant) to provide accurate information, includin not possible to ensure that all information contained in this display is correct. We do not warrant the acc in this display. All dimensions provided are approximate and sizes and specifications are subject to chan from indicated floor areas. Square footages include finished space in the basement. E. & O.E. August 5, KIND, EITHER EXPRESS OR IMPLIED, WARRANTIES OF MERCHANTABILITY, FITNESS FOR A PARTICULAF contained in this brochure are subject to change without notice and represent no commitment on our part taxes and accompanying terms and conditions. orts of Caivan and its attiliates, othcers, directors, employees or mitted to prices and availability of homes or lots, it is regretably completeness of information, text, graphics or items contained notice. Artist's concepts only. Actual usable floor space varies 5 JOSPLAY IS PROVIDE 7 SIS 'WTHOUT WARRANTY OF ANY E, OR NON-INFRINGEMENT. The information and specifications racy and comple ect to change without August 5, 2023. THIS ARTICULAR PURPOSE