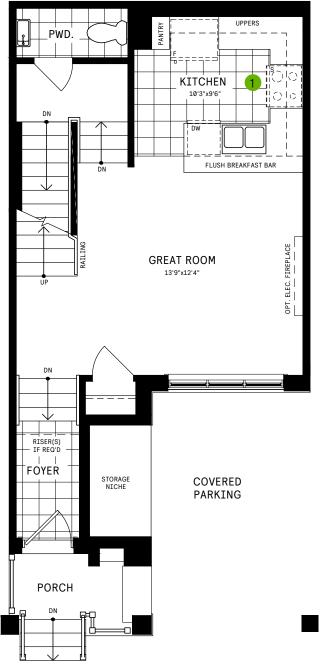

# CAIVAN

# ARBOR WEST ARBOR TOWNS / PLAN 2 FLOOR PLANS

ELEVATION D



ELEVATION G



#### INFO

| Square Feet | 1,969*    |
|-------------|-----------|
| Bedrooms    | Up to 4   |
| Bathrooms   | Up to 3.5 |
| Parking     | 1         |

\*Square Feet includes 243 Sq. Ft. Finished Basement

Artist's concept only. Exterior materials, specifications and color variations may apply, are subject to substitution and modification without notice and may vary by house type and elevation. E. & O.E.

### **ARBOR WEST** ARBOR TOWNS / PLAN 2 **FLOOR PLANS**

MAIN FLOOR



# • LINEN . LARGER VANI OPT. DBL. SINKS MAIN BATH OPT. WALK-IN SHOWER -INEN ING Ì. COUNTER UPPER UPPERS 2 HALL LDRY . L . OPT. ۱D **BEDROOM 2** 9'1"x14'5" **BEDROOM 3** 8'0"x11'0" BALCONY

2ND FLOOR DESIGNER CHOICE OPTIONS ightarrow

2nd Floor Bedroom Suite

CHOICE OPTIONS ightarrow



Chef Center

CAIVAN

2ND FLOOR



# **ARBOR WEST** ARBOR TOWNS / PLAN 2 **FLOOR PLANS**

LOFT



#### BASEMENT



#### LOFT DESIGNER CHOICE OPTIONS ightarrow

3

Loft Spa Ensuite

#### **BASEMENT DESIGNER** CHOICE OPTIONS ightarrow

- **Finished Basement** 4 Powder Room
- **Finished Basement** 5 Bathroom
- **Finished Basement** 6 Package

All Square Footages are based on "D" Elevation floor plans and include Finished Basement area. Despite the best efforts of Caivan and its affiliates, officers, directors,