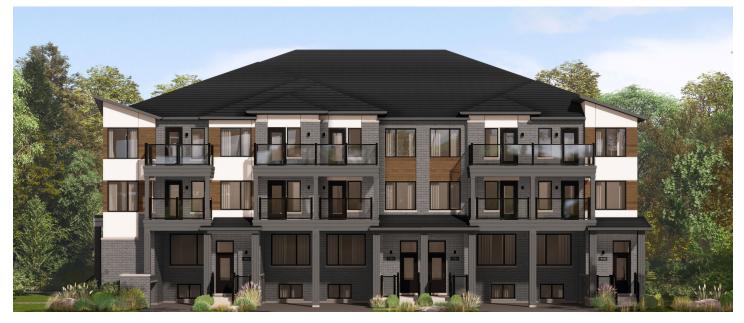

# CAIVAN

# ARBOR WEST ARBOR TOWNS / PLAN 2 FLOOR PLANS

ELEVATION D



ELEVATION G



#### INFO

| Square Feet | 1,969*    |
|-------------|-----------|
| Bedrooms    | Up to 4   |
| Bathrooms   | Up to 3.5 |
| Parking     | 1         |

\*Square Feet includes 243 Sq. Ft. Finished Basement

Artist's concept only. Exterior materials, specifications and color variations may apply, are subject to substitution and modification without notice and may vary by house type and elevation. E. & O.E.

### **ARBOR WEST** ARBOR TOWNS / PLAN 2 **FLOOR PLANS**

MAIN FLOOR



# • LINEN . LARGER VANI OPT. DBL. SINKS MAIN BATH OPT. WALK-IN SHOWER -INEN ING Ì. COUNTER UPPER UPPERS 2 HALL LDRY . L . OPT. ۱D **BEDROOM 2** 9'1"x14'5" **BEDROOM 3** 8'0"x11'0" BALCONY

2ND FLOOR DESIGNER CHOICE OPTIONS ightarrow

2nd Floor Bedroom Suite

CHOICE OPTIONS ightarrow



Chef Center

CAI