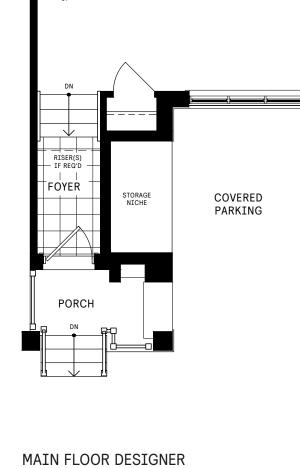

#### INFO

| Square Feet | 1,969*    |
|-------------|-----------|
| Bedrooms    | Up to 4   |
| Bathrooms   | Up to 3.5 |
| Parking     | 1         |

\*Square Feet includes 243 Sq. Ft. Finished Basement

Artist's concept only. Exterior materials, specifications and color variations may apply, are subject to substitution and modification without notice and may vary by house type and elevation. E. & O.E.

### **ARBOR WEST** ARBOR TOWNS / PLAN 2 **FLOOR PLANS**

MAIN FLOOR



# • LINEN . LARGER VANI OPT. DBL. SINKS MAIN BATH OPT. WALK-IN SHOWER -INEN ING Ì. COUNTER UPPER UPPERS 2 HALL LDRY . L . OPT. ۱D **BEDROOM 2** 9'1"x14'5" **BEDROOM 3** 8'0"x11'0" BALCONY

2ND FLOOR DESIGNER CHOICE OPTIONS ightarrow

2nd Floor Bedroom Suite

CHOICE OPTIONS ightarrow



Chef Center

CAIVAN

2ND FLOOR



# **ARBOR WEST** ARBOR TOWNS / PLAN 2 **FLOOR PLANS**

LOFT



#### BASEMENT



#### LOFT DESIGNER CHOICE OPTIONS ightarrow

3

Loft Spa Ensuite

#### **BASEMENT DESIGNER** CHOICE OPTIONS ightarrow

- **Finished Basement** 4 Powder Room
- **Finished Basement** 5 Bathroom
- **Finished Basement** 6 Package

All Square Footages are based on "D" Elevation floor plans and include Finished Basement area. Despite the best efforts of Caivan and its affiliates, officers, directors, employees or agents (collectively "we", "us" or "our" as circumstances warrant) to provide accurate information, including but not limited to prices and availability of homes or lots, it is regrettably not possible to ensure that all information contained in this display is correct. We do not warrant the accuracy and c