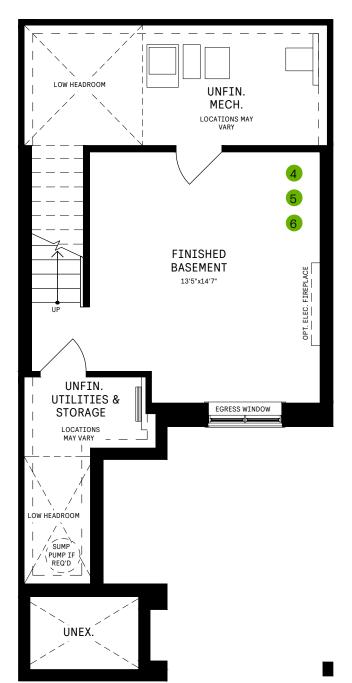

#### BASEMENT

#### **BASEMENT DESIGNER** CHOICE OPTIONS ightarrow

- **Finished Basement** 4 Powder Room
- **Finished Basement** 5 Bathroom
- **Finished Basement** 6 Package

All Square Footages are based on "D" Elevation floor plans and include Finished Basement area. Despite the best efforts of Caivan and its affiliates, officers, directors, employees or agents (collectively "we", "us" or "our" as circumstances warrant) to provide accurate information, including but not limited to prices and availability of homes or lots, it is regrettably not possible to ensure that all information contained in this display is correct. We do not warrant the accuracy and completeness of information, text, graphics or items contained in this display. All dimensions provided are approximate and sizes and specifications are subject to change without notice. Artist's concepts only. Actual usable floor space varies from indicated floor areas. Square footages include finished space in the basement. E. & O.E. August 5, 2023. THIS DISPLAY IS PROVIDED 'AS IS' WITHOUT WARRANTY OF ANY (IND, EITHER EXPRESS OR IMPLIED, WARRANTIES OF MERCHANTABILITY, FITNESS FOR A PARTICULAR PURPOSE, OR NON-INFRINGEMENT. The information and specifications contained in this brochure are subject to change without notice and represent no commitment on our part in the future. All products and services are provided subject to applicable axes and accompanying terms and conditions.