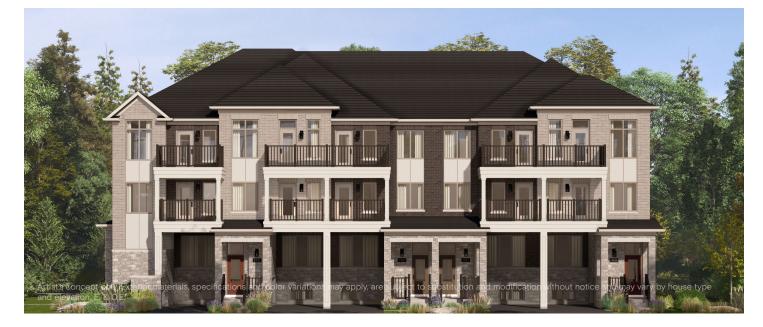

# CAIVAN

# ARBOR WEST ARBOR TOWNS / PLAN 2 FLOOR PLANS

ELEVATION D



ELEVATION G



#### INFO

| Square Feet | 1,969*    |
|-------------|-----------|
| Bedrooms    | Up to 4   |
| Bathrooms   | Up to 3.5 |
| Parking     | 1         |

\*Square Feet includes 243 Sq. Ft. Finished Basement

Artist's concept only. Exterior materials, specifications and color variations may apply, are subject to substitution and modification without notice and may vary by house type and elevation. E. & O.E.

### **ARBOR WEST** ARBOR TOWNS / PLAN 2 **FLOOR PLANS**

MAIN FLOOR



# • LINEN . LARGER VANI OPT. DBL. SINKS MAIN BATH OPT. WALK-IN SHOWER -INEN ING Ì. COUNTER UPPER UPPERS 2 HALL LDRY . L . OPT. ۱D **BEDROOM 2** 9'1"x14'5" **BEDROOM 3** 8'0"x11'0" BALCONY

2ND FLOOR DESIGNER CHOICE OPTIONS ightarrow

2nd Floor Bedroom Suite

CHOICE OPTIONS ightarrow



Chef Center

CAIVAN

2ND FLOOR