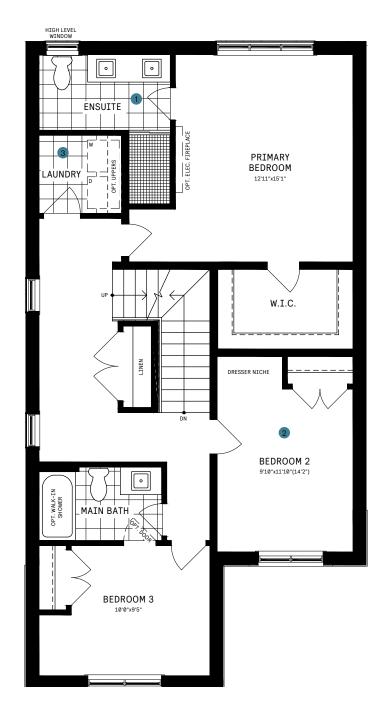

## SECOND FLOOR

#### SECOND FLOOR DESIGNER CHOICE OPTIONS ON NEXT PAGE ightarrow

All Square Footages are based on "A" Elevation floor plans and include Finished Basement area. Despite the best efforts of Caivan and its affiliates, officers, directors, employees or agents (collectively "we", "us" or "our" as circumstances warrant) to provide accurate information, including but not limited to prices and availability of homes or lots, it is regrettably not possible to ensure that all information contained in this display is correct. We do not warrant the accuracy and completeness of information, text, graphics or items contained in this display. All dimensions provided are approximate and sizes and specifications are subject to change without notice. Artist's concepts only. Actual usable floor space varies from indicated floor areas. Square footages include finished space in the basement. E. & OE. April 4, 2022. THIS DISPLAY IS PROVIDED 'AS IS' WITHOUT WARRANTY OF ANY KIND, EITHER EXPRESS OR IMPLIED, WARRANTIES OF MERCHANTABILITY, FITNESS FOR A PARTICULAR PURPOSE, OR NON-INFRINGEMENT. The information and specifications contained in this brochure are subject to change without notice and represent no commitment on our part in the future. All products and services are provided subject to applicable taxes and accompanying terms and conditions.