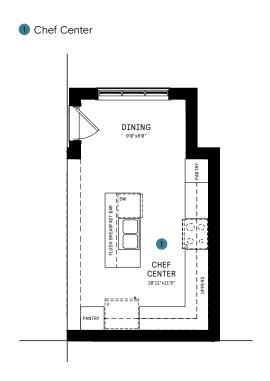

#### MAIN FLOOR DESIGNER CHOICE OPTIONS ON NEXT PAGE ightarrow

1 Chef Center

# 31' COLLECTION / PLAN 10 MAIN FLOOR

## DESIGNER CHOICE OPTIONS