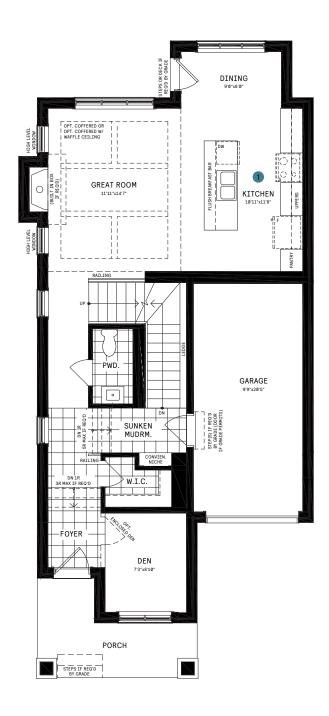

## 31' COLLECTION / PLAN 10

## MAIN FLOOR

#### MAIN FLOOR DESIGNER CHOICE OPTIONS ON NEXT PAGE ightarrow

1 Chef Center