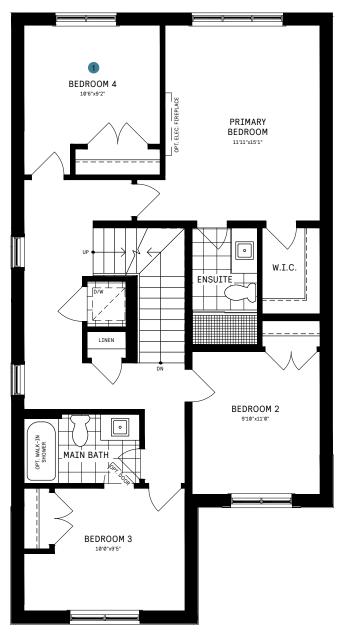

splay. All dimensions provided are approximate and sizes and specifications are subject to change without notice. Artist's concepts only. Actual usable floor space varies from indicated floor areas. Square footages include finished space in the basement. E. & OE. April 4, 2022. THIS DISPLAY IS PROVIDED 'AS IS' WITHOUT WARRANTY OF ANY KIND, EITHER EXPRESS OR IMPLIED, WARRANTIES OF MERCHANTABILITY, FITNESS FOR A PARTICULAR PURPOSE, OR NON-INFRINGEMENT. The information and specifications contained in this brochure are subject to change without notice and represent no commitment on our part in the future. All products and services are provided subject to applicable taxes and accompanying terms and conditions.

**CAIVAN** 

# 31' COLLECTION / PLAN 10 SECOND FLOOR

## DESIGNER CHOICE OPTIONS







# 31' COLLECTION / PLAN 10 SECOND FLOOR

## DESIGNER CHOICE OPTIONS CONT'D.





# 31' COLLECTION / PLAN 10 SECOND FLOOR

## DESIGNER CHOICE OPTIONS CONT'D.





# 31' COLLECTION / PLAN 10 LOFT



#### LOFT DESIGNER CHOICE OPTIONS ON NEXT PAGE ightarrow

1 Loft Entertainment



# 31' COLLECTION / PLAN 10 LOFT

#### **DESIGNER CHOICE OPTIONS**

1 Loft Entertainment





## 31' COLLECTION / PLAN 10

#### **BASEMENT**



#### BASEMENT DESIGNER CHOICE OPTIONS ON NEXT PAGE ightarrow

1 Finished Basement Bathroom

2 Basement Bedroom



# 31' COLLECTION / PLAN 10 BASEMENT

## DESIGNER CHOICE OPTIONS

1 Finished Basement Bathroom



2 Basement Bedroom