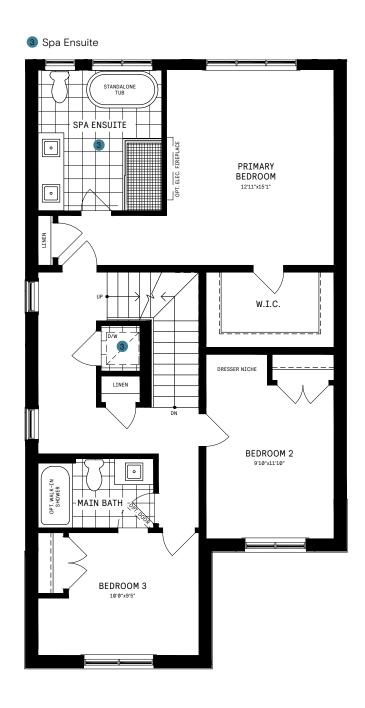

e varies from indicated floor areas. Square footages include finished space in the basement. E. & OE. April 4, 2022. THIS DISPLAY IS PROVIDED 'AS IS' WITHOUT WARRANTY OF ANY KIND, EITHER EXPRESS OR IMPLIED, WARRANTIES OF MERCHANTABILITY, FITNESS FOR A PARTICULAR PURPOSE, OR NON-INFRINGEMENT. The information and specifications contained in this brochure are subject to change without notice and represent no commitment on our part in the future. All products and services are provided subject to applicable taxes and accompanying terms and conditions.

**CAIVAN** 

# 31' COLLECTION / PLAN 10 SECOND FLOOR

## DESIGNER CHOICE OPTIONS







# 31' COLLECTION / PLAN 10 SECOND FLOOR

## DESIGNER CHOICE OPTIONS CONT'D.





# 31' COLLECTION / PLAN 10 SECOND FLOOR

## DESIGNER CHOICE OPTIONS CONT'D.





# 31' COLLECTION / PLAN 10 LOFT



#### LOFT DESIGNER CHOICE OPTIONS ON NEXT PAGE ightarrow

1 Loft Entertainment



# 31' COLLECTION / PLAN 10 LOFT

#### **DESIGNER CHOICE OPTIONS**

1 Loft Entertainment





## 31' COLLECTION / PLAN 10

#### **BASEMENT**



#### BASEMENT DESIGNER CHOICE OPTIONS ON NEXT PAGE ightarrow

1 Finished Basement Bathroom

2 Basement Bedroom



# 31' COLLECTION / PLAN 10 BASEMENT

## DESIGNER CHOICE OPTIONS

1 Finished Basement Bathroom



2 Basement Bedroom