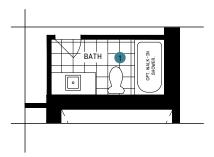

# 31' COLLECTION / PLAN 10 BASEMENT

## DESIGNER CHOICE OPTIONS

1 Finished Basement Bathroom

2 Basement Bedroom