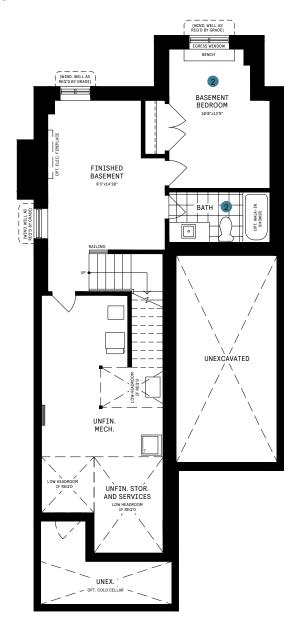

## 31' COLLECTION / PLAN 10

#### **BASEMENT**

#### BASEMENT DESIGNER CHOICE OPTIONS ON NEXT PAGE ightarrow

1 Finished Basement Bathroom

2 Basement Bedroom