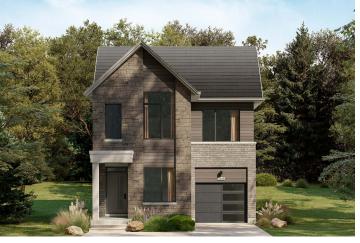

# CAINAN

## CREEKSIDE 31' COLLECTION / PLAN 10 FLOOR PLANS

#### **ELEVATION A**



#### **ELEVATION B**



#### WELCOME HOME

Ideal as a family home, this model offers premier flexibility in creating your sleeping spaces; the generous loft, with optional gas fireplace, can be a retreat, entertainment centre or bedroom. The basement boasts a powder room, and the primary bedroom has double sinks, enhancing livability for a busy couple.

#### **INFO**

| Square Feet | 2,820* |
|-------------|--------|
| Bedrooms    | 4-6    |
| Bathrooms   | 4-5.5  |
| Garage      | 1      |

<sup>\*</sup>Square Feet includes 500 Sq. Ft. Finished Basement

## 31' COLLECTION / PLAN 10

## MAIN FLOOR



#### MAIN FLOOR DESIGNER CHOICE OPTIONS ON NEXT PAGE ightarrow

1 Chef Center



# 31' COLLECTION / PLAN 10 MAIN FLOOR

## DESIGNER CHOICE OPTIONS





#### 31' COLLECTION / PLAN 10

## SECOND FLOOR



#### SECOND