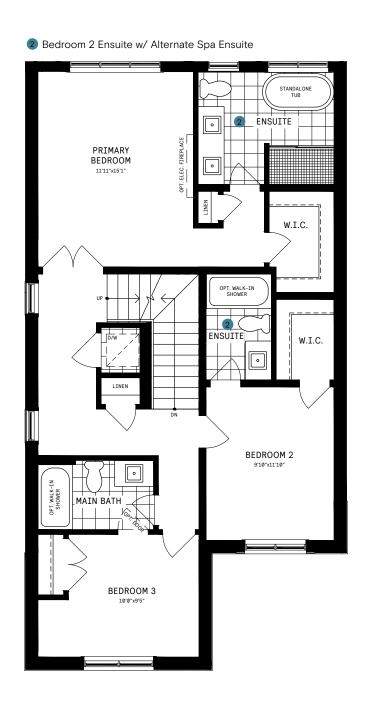

ubject to change without notice. Artist's concepts only. Actual usable floor space varies from indicated floor areas. Square footages include finished space in the basement. E. & OE. April 4, 2022. THIS DISPLAY IS PROVIDED 'AS IS' WITHOUT WARRANTY OF ANY KIND, EITHER EXPRESS OR IMPLIED, WARRANTIES OF MERCHANTABILITY, FITNESS FOR A PARTICULAR PURPOSE, OR NON-INFRINGEMENT. The information and specifications contained in this brochure are subject to change without notice and represent no commitment on our part in the future. All products and services are provided subject to applicable taxes and accompanying terms and conditions.

**CAIVAN** 

# 31' COLLECTION / PLAN 10 SECOND FLOOR

## DESIGNER CHOICE OPTIONS







# 31' COLLECTION / PLAN 10 SECOND FLOOR

## DESIGNER CHOICE OPTIONS CONT'D.





# 31' COLLECTION / PLAN 10 SECOND FLOOR

## DESIGNER CHOICE OPTIONS CONT'D.





# 31' COLLECTION / PLAN 10 LOFT



#### LOFT DESIGNER CHOICE OPTIONS ON NEXT PAGE ightarrow

1 Loft Entertainment



# 31' COLLECTION / PLAN 10 LOFT

#### **DESIGNER CHOICE OPTIONS**

1 Loft Entertainment





## 31' COLLECTION / PLAN 10

#### **BASEMENT**



#### BASEMENT DESIGNER CHOICE OPTIONS ON NEXT PAGE ightarrow

1 Finished Basement Bathroom

2 Basement Bedroom



# 31' COLLECTION / PLAN 10 BASEMENT

## DESIGNER CHOICE OPTIONS

1 Finished Basement Bathroom



2 Basement Bedroom