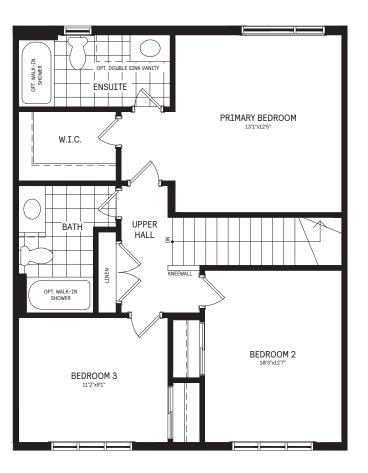

#### 2ND FLOOR

#### WELCOME HOME

This home features a modern open plan living space with generous kitchen and great room. The second floor features three bedrooms including a beautiful master suite with walk-in closet and ensuite bath. A finished basement provides extra space for a busy family. A single car garage and rear yard space complete this lovely home.