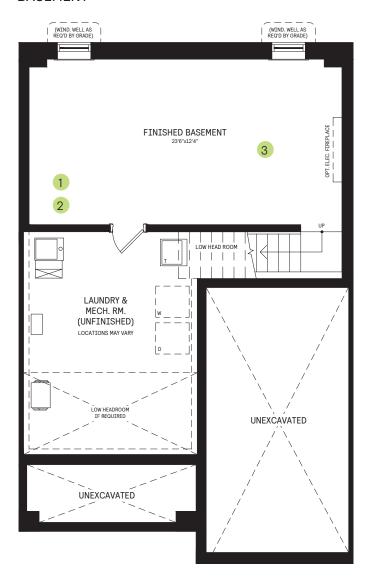

#### **BASEMENT**

# $\begin{array}{l} {\tt BASEMENT\ DESIGNER}\\ {\tt CHOICE\ OPTIONS\ } \rightarrow \end{array}$

- 1 Finished Basement Bathroom
- 2 Finished Basement Powder Room
- 3 Finished Basement Package