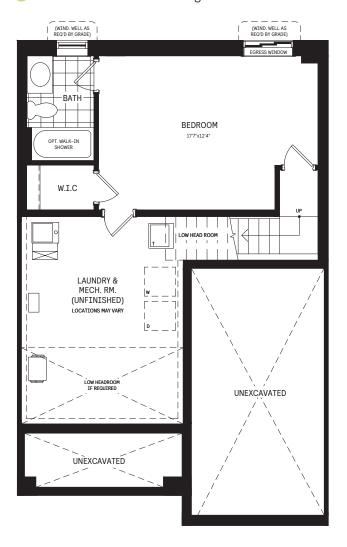

sy family. A single car garage and rear yard space complete this lovely home.

#### **INFO**

| Square Feet | 1,782*    |
|-------------|-----------|
| Bedrooms    | Up to 4   |
| Bathrooms   | Up to 3.5 |
| Parking     | 2         |

<sup>\*</sup>Square Feet includes 354 Sq. Ft. Finished Basement

# 25' OPENPLAN™ TOWNS / PLAN 5 FLOOR PLANS

#### MAIN FLOOR



#### 2ND FLOOR



# 25' OPENPLAN™ TOWNS / PLAN 5 FLOOR PLANS

#### **BASEMENT**



# $\begin{array}{l} {\tt BASEMENT\ DESIGNER}\\ {\tt CHOICE\ OPTIONS\ } \rightarrow \end{array}$

- 1 Finished Basement Bathroom
- 2 Finished Basement Powder Room
- 3 Finished Basement Package





# 25' OPENPLAN™ TOWNS / PLAN 5 DESIGNER CHOICE OPTIONS

1 Finished Basement Bathroom



2 Finished Basement Powder Room



#### 3 Finished Basement Package