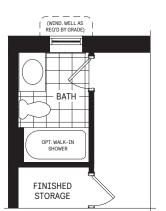

# $\begin{array}{l} {\tt BASEMENT\ DESIGNER}\\ {\tt CHOICE\ OPTIONS\ } \rightarrow \end{array}$

- 1 Finished Basement Bathroom
- 2 Finished Basement Powder Room
- 3 Finished Basement Package

# 25' OPENPLAN™ TOWNS / PLAN 5 DESIGNER CHOICE OPTIONS

1 Finished Basement Bathroom

2 Finished Basement Powder Room