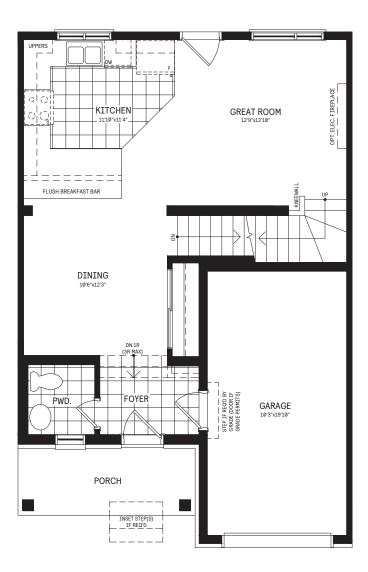

#### MAIN FLOOR

#### WELCOME HOME

This home features a modern open plan living space with generous kitchen and great room. The second floor features three bedrooms including a beautiful master suite with walk-in closet and ensuite bath. A finished basement provides extra space for a busy family. A single car garage and rear yard space complete this lovely home.