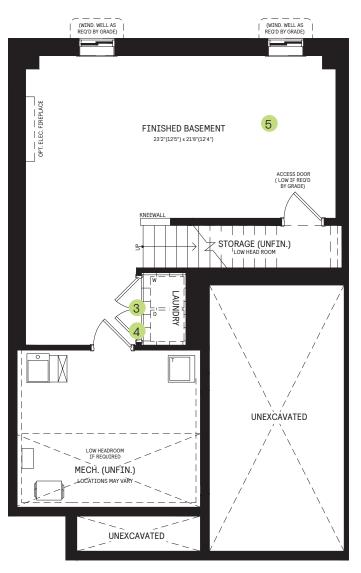

#### BASEMENT

#### BASEMENT DESIGNER CHOICE OPTIONS ightarrow

- 3 **Finished Basement Bathroom**
- 4 Finished Basement Powder Room
- 5 Finished Basement Package

ts (collectively "we", "ue" or "our" as circumstances warrant) to provide accurate information, including but in ossibile to ensure that all information contained in this display is correct. We do not warrant the accuracy a lisplay. All dimensions provided are approximate and sizes and specifications are subject to change withou ated floor areas. Square footages include finished space in the basement. E. & O.E. May 2024. THIS DISPLUES OR INPUTIED, WARRANTIES OF MERCHANTABILITY, FITNESS FOR A PARTICULAR PURPOSE. OR NO vochure are subject to change without notice and represent no commitment on our part in the future. All mpanying terms and conditions. to the investor of version and its affiliates, officers, directors, employees or tot limited to prices and availability of homes or lots, it is regrettably and completeness of information, text, graphics or items contained in ut notice. Artis's concepts only. Actual usable floor space varies from LAY IS PROVIDED AS IS' WITHOUT WARRANTY OF ANY KIND, EITHER ON-INFRINGEMENT. The information and specifications contained in under the space of RRAINT . nd specifications com ubject to applicable ta: ined in (es and part in the future. All p