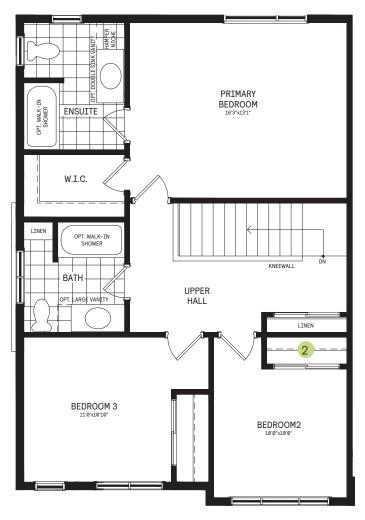

#### MAIN FLOOR

2ND FLOOR

#### 2ND FLOOR DESIGNER CHOICE OPTIONS ightarrow

2 2nd Floor Laundry

All Square Footages are based on "Al" Elevation floor plans and include Finished Basement area. Despite the best efforts of Caivan and its affiliates, officers, directors, employees or agents (collectively "we", "us" or "our" as circumstances warrant) to provide accurate information, including but not limited to prices and availability of homes or lots, it is regrettably to possible to ensure that all information contained in this display is correct. We do not warrant the accuracy and completeness of information, text, graphics or items contained in this display. All dimensions provided are approximate and sizes and specifications are subject to change without notice. Artist's concepts only. Actual usable floor space varies from ndicated floor areas. Square footages include finished space in the basement. E. & O.E. May 2024. THIS DISPLAY IS PROVIDED 'AS IS' WITHOUT WARRANTY OF ANY KIND, EITHER XPRESS OR IMPLIED, WARRANTIES OF MERCHANTARS FOR A PARTICULAR PURPOSE, OR NON-INFRINGEMENT. The information and specifications and this brochure are subject to change without notice and represent no commitment on our part in the future. All products and services are provided subject to applicable taxes and accompanying terms and conditions.