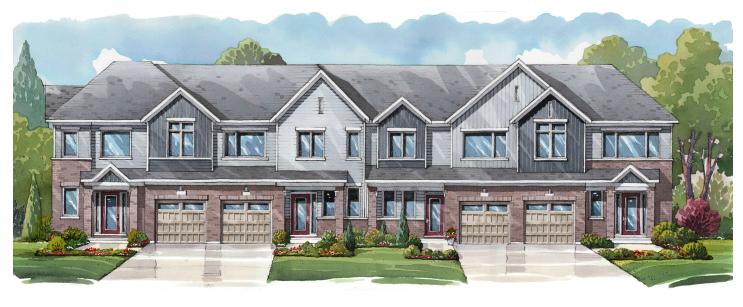

# CASSETTE 25' OPENPLAN™ TOWNS / PLAN 4C FLOOR PLANS

**ELEVATION A1** 

ELEVATION B1

### WELCOME HOME

This corner unit features contemporary open plan living space flooded with natural light. It includes a generous great room and comfortable kitchen. The finished basement offers extra flexible space and includes a finished laundry closet. The exterior is finished in brick and vinyl and complemented with premium colours. A single car garage and rear yard space complete this modern home.