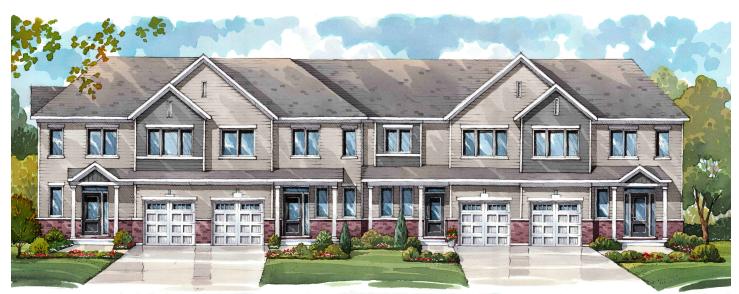

# CASSETTE 25' OPENPLAN™ TOWNS / PLAN 4C FLOOR PLANS

**ELEVATION A1** 

ELEVATION B1

### WELCOME HOME

This corner unit features contemporary open plan living space flooded with natural light. It includes a generous great room and comfortable kitchen. The finished basement offers extra flexible space and includes a finished laundry closet. The exterior is finished in brick and vinyl and complemented with premium colours. A single car garage and rear yard space complete this modern home.