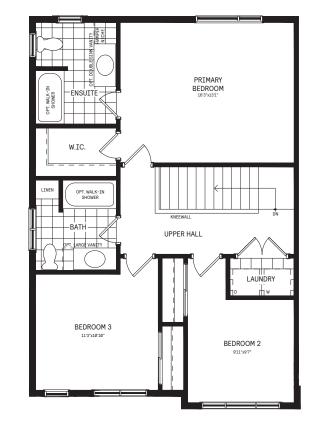

#### MAIN FLOOR

2ND FLOOR

#### 2ND FLOOR DESIGNER CHOICE OPTIONS ightarrow

2 2nd Floor Laundry

All Square Footages are based on "Al" Elevation floor plans and include Finished Basement area. Despite the best efforts of Caivan and its affiliates, officers, directors, employees or agents (collectively "we", "us" or "our" as circumstances warrant) to provide accurate information, including but not limited to prices and availability of homes or lots, it is regrettably to possible to ensure that all information contained in this display is correct. We do not warrant the accuracy and completeness of information, text, graphics or items contained in this display. All dimensions provided are approximate and sizes and specifications are subject to change without notice. Artist's concepts only. Actual usable floor space varies from ndicated floor areas. Square footages include finished space in the basement. E. & O.E. May 2024. THIS DISPLAY IS PROVIDED 'AS IS' WITHOUT WARRANTY OF ANY KIND, EITHER XPRESS OR IMPLIED, WARRANTIES OF MERCHANTARS FOR A PARTICULAR PURPOSE, OR NON-INFRINGEMENT. The information and specifications and this brochure are subject to change without notice and represent no commitment on our part in the future. All products and services are provided subject to applicable taxes and accompanying terms and conditions.