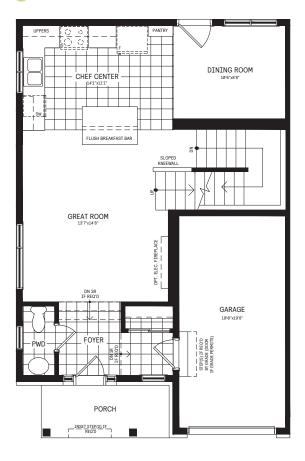

#### 2ND FLOOR

MAIN FLOOR DESIGNER CHOICE OPTIONS  $\rightarrow$ 

1

Chef Centre

INSET STEP(S) IF REQ'D

2ND FLOOR DESIGNER CHOICE OPTIONS  $\rightarrow$ 

2nd Floor Laundry