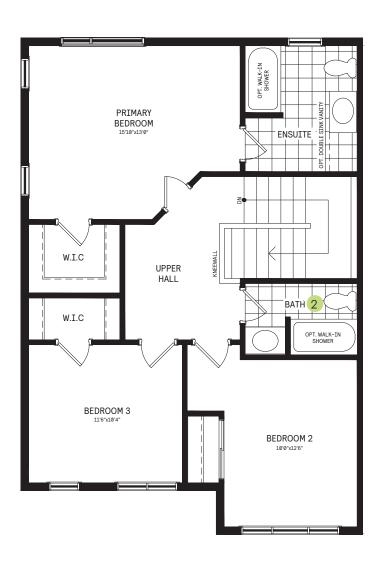

#### 2ND FLOOR

MAIN FLOOR DESIGNER CHOICE OPTIONS  $\rightarrow$ 

1

Chef Centre

INSET STEP(S) IF REQ'D

2ND FLOOR DESIGNER CHOICE OPTIONS  $\rightarrow$ 

2nd Floor Laundry

### WELCOME HOME

As you walk in the door, this lovely design welcomes you into an open plan living space. The well-planned second floor houses three bedrooms, including a master suite with walk-in closet and ensuite bath. A sizable finished basement offers flexible family space, and the single car garage has easy access to the front foyer.