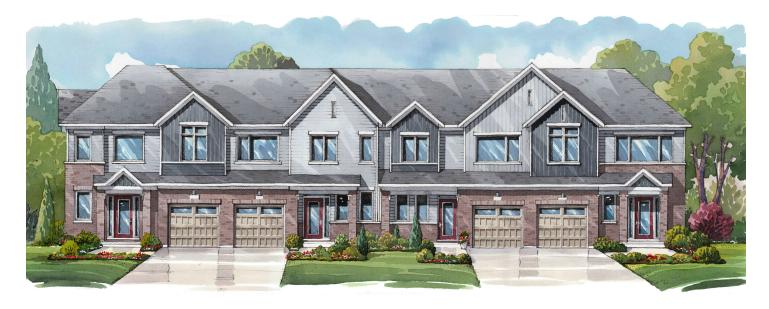

# CAIVA OPEN PLAN

# **CASSETTE**

# 25' OPENPLAN™ TOWNS / PLAN 3E FLOOR PLANS

#### **ELEVATION A1**



## **ELEVATION B1**



### WELCOME HOME

As you walk in the door, this lovely design welcomes you into an open plan living space. The well-planned second floor houses three bedrooms, including a master suite with walk-in closet and ensuite bath. A sizable finished basement offers flexible family space, and the single car garage has easy access to the front foyer.

### **INFO**

| Square Feet | 2,058*    |
|-------------|-----------|
| Bedrooms    | Up to 4   |
| Bathrooms   | Up to 3.5 |
| Parking     | 2         |

<sup>\*</sup>Square Feet includes 456 Sq. Ft. Finished Basement

# CASSETTE

# 25' OPENPLAN™ TOWNS / PLAN 3E FLOOR PLANS

#### MAIN FLOOR

# 

#### 2ND FLOOR



MAIN FLOOR DESIGNER CHOICE OPTIONS  $\rightarrow$ 

1

Chef Centre

INSET STEP(S) IF REQ'D

2ND FLOOR DESIGNER CHOICE OPTIONS  $\rightarro