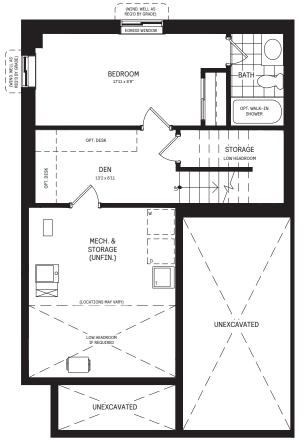

#### **BASEMENT**

# $\begin{array}{l} {\tt BASEMENT\ DESIGNER} \\ {\tt CHOICE\ OPTIONS\ } \rightarrow \end{array}$

- 3 Finished Basement Bathroom
- 4 Finished Basement Powder Room
- 5 Finished Basement Package