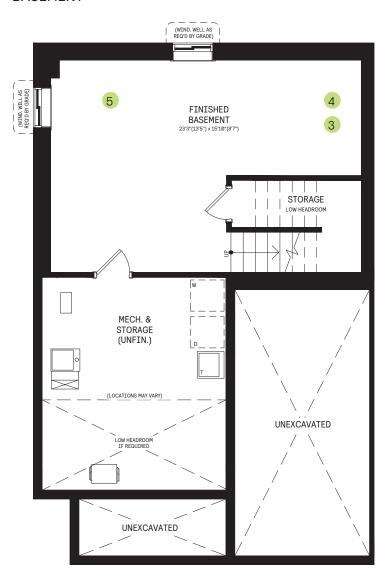

#### **BASEMENT**

# $\begin{array}{l} {\tt BASEMENT\ DESIGNER} \\ {\tt CHOICE\ OPTIONS\ } \rightarrow \end{array}$

- 3 Finished Basement Bathroom
- 4 Finished Basement Powder Room
- 5 Finished Basement Package