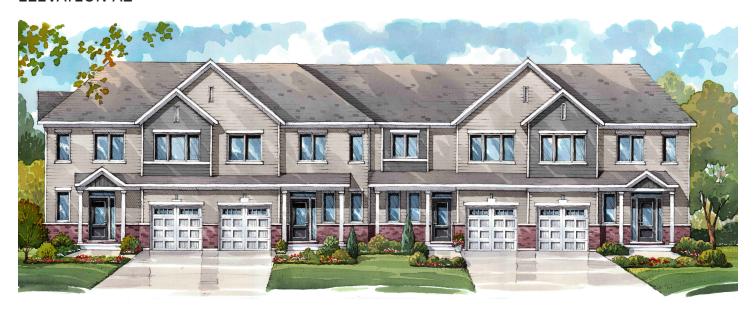

# CAIVA OPEN PLAN

# **CASSETTE**

# 25' OPENPLAN™ TOWNS / PLAN 3E FLOOR PLANS

#### **ELEVATION A1**



## **ELEVATION B1**



### WELCOME HOME

As you walk in the door, this lovely design welcomes you into an open plan living space. The well-planned second floor houses three bedrooms, including a master suite with walk-in closet and ensuite bath. A sizable finished basement offers flexible family space, and the single car garage has easy access to the front foyer.

### **INFO**

| Square Feet | 2,058*    |
|-------------|-----------|
| Bedrooms    | Up to 4   |
| Bathrooms   | Up to 3.5 |
| Parking     | 2         |

<sup>\*</sup>Square Feet includes 456 Sq. Ft. Finished Basement

# CASSETTE

# 25' OPENPLAN™ TOWNS / PLAN 3E FLOOR PLANS

#### MAIN FLOOR

# 

#### 2ND FLOOR



MAIN FLOOR DESIGNER CHOICE OPTIONS  $\rightarrow$ 

1

Chef Centre

INSET STEP(S) IF REQ'D

2ND FLOOR DESIGNER CHOI