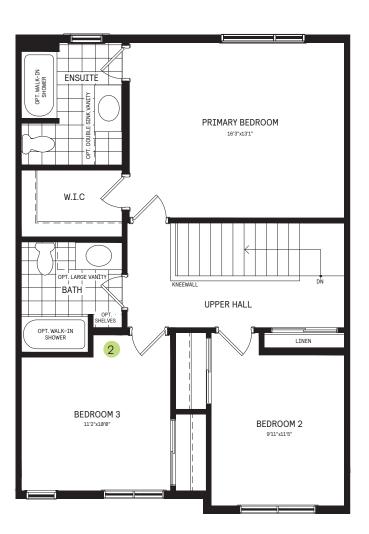

### 2ND FLOOR

MAIN FLOOR DESIGNER CHOICE OPTIONS  $\rightarrow$ 

1

Chef Centre

2ND FLOOR DESIGNER CHOICE OPTIONS  $\rightarrow$ 

2nd Floor Laundry

# 2 2nd Floor Laundry