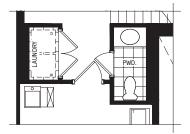

# BASEMENT DESIGNER CHOICE OPTIONS $\rightarrow$

- Finished Basement Bathroom
- 4 Finished Basement Powder Room
- 5 Finished Basement Package

# 4 Finished Basement Powder Room