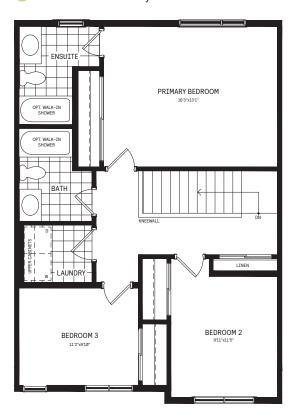

### 2ND FLOOR

MAIN FLOOR DESIGNER CHOICE OPTIONS  $\rightarrow$ 

1

Chef Centre

2ND FLOOR DESIGNER CHOICE OPTIONS  $\rightarrow$ 

2nd Floor Laundry