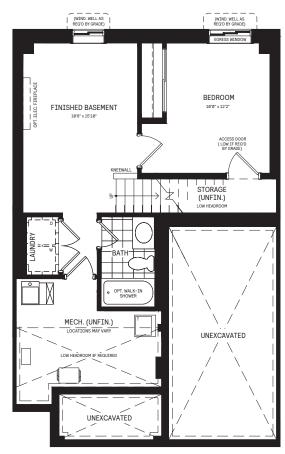

# CASSETTE

# 25' OPENPLAN™ TOWNS / PLAN 2 FLOOR PLANS

### **BASEMENT**

# BASEMENT DESIGNER CHOICE OPTIONS $\rightarrow$

- Finished Basement Bathroom
- 4 Finished Basement Powder Room
- 5 Finished Basement Package