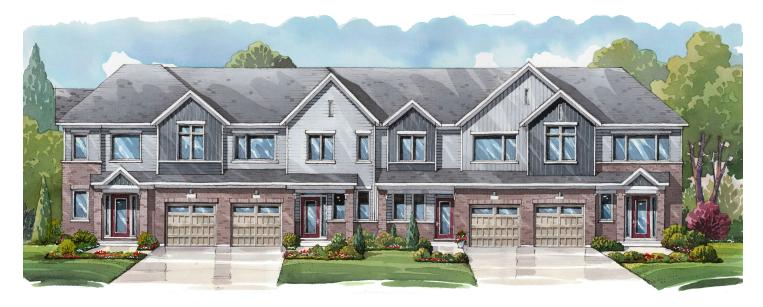

# **ELEVATION B1**

# WELCOME HOME

This home features contemporary open plan living space with a generous great room and comfortable kitchen. The finished basement offers extra flexible space and includes a finished laundry closet. The master suite features a walk-in closet and beautiful ensuite bath. A single car garage and rear yard space complete this modern home.