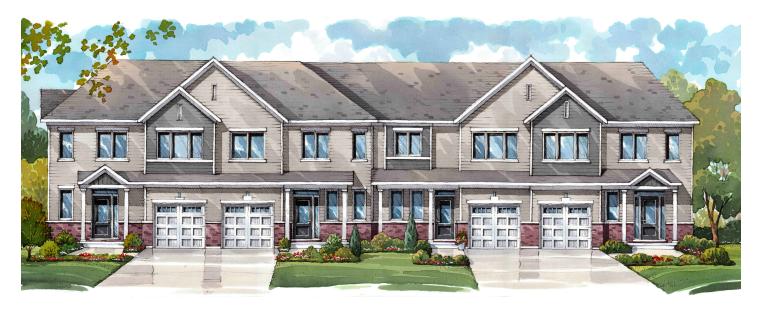

### **ELEVATION A1**

# WELCOME HOME

This home features contemporary open plan living space with a generous great room and comfortable kitchen. The finished basement offers extra flexible space and includes a finished laundry closet. The master suite features a walk-in closet and beautiful ensuite bath. A single car garage and rear yard space complete this modern home.