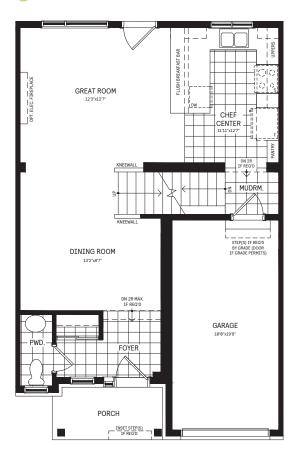

### MAIN FLOOR

# GREAT ROOM 18710\*127 DW MUDRM. STET(S) IF REDD STER(S) IF REDD STER(S

### 2ND FLOOR

MAIN FLOOR DESIGNER CHOICE OPTIONS  $\rightarrow$ 

1

Chef Centre

2ND FLOOR DESIGNER CHOICE OPTIONS  $\rightarrow$ 

2nd Floor Laundry