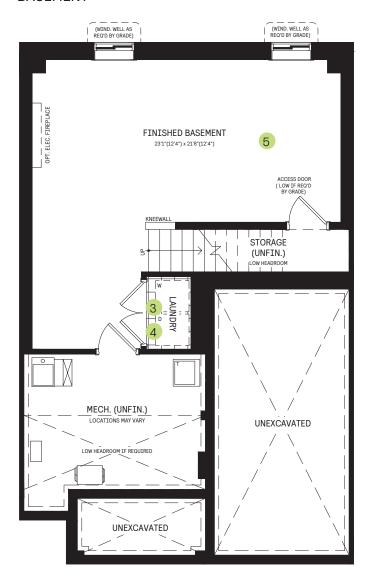

### **BASEMENT**

# BASEMENT DESIGNER CHOICE OPTIONS $\rightarrow$

- Finished Basement Bathroom
- 4 Finished Basement Powder Room
- 5 Finished Basement Package

# 3 Finished Basement Bathroom

# 4 Finished Basement Powder Room

# 5 Finished Basement Package

All Square Footages are based on "Al' Elevation floor plans and include Finished Basement area. Despite the best efforts of Cawan and its affiliates, officers, directors, employees or genetic formation, imiting to prices and availability of homes or lots, it is regretably not possible to ensure that all information contained in this display is correct. We do not warrant the accuracy and completeness of information, text, graphics or items contained in his display. All dimensions provided are approximate and sizes and specifications are subject to change without notice. Artist's concepts only. Actual usable floor space varies from dicated floor areas. Square footages include finished space in the basement. E. & O.E. May 2024. THIS DISPLAY IS PROVIDED 'S IS' WITHOUT WARRANTY OF ANY KIND, EITHER EXPRESS OR IMPLIED, WARRANTIES OF MERCHANTABILITY, FITNESS FOR A PARTICULAR PURPOSE, OR NON-INFRINGEMENT. The information and specifications contained in his brochure are subject to change without notice and represent no commitment on our part in the future. All products and services are provided subject to applicable taxes and accommanding terms and conditions.