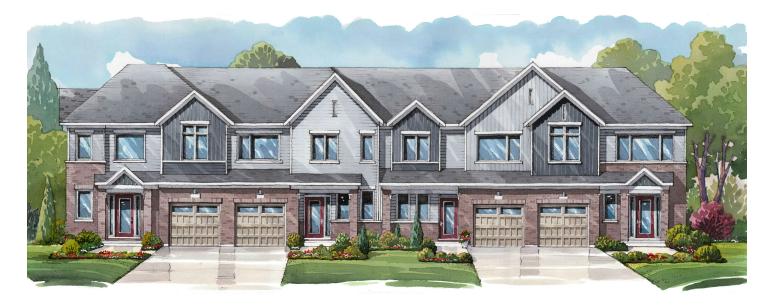

# CAIVAI OPEN PLAN

# **CASSETTE**

# 25' OPENPLAN™ TOWNS / PLAN 1E FLOOR PLANS

## **ELEVATION A1**



## **ELEVATION B1**



## WELCOME HOME

This collection features premium exterior colours and brick finishes. With a modern open plan living space, this home boasts walk-in closets in all bedrooms and a finished basement for extra flexible space. End units feature additional windows and beautiful natural light. A single car garage and rear yard space round out this lovely home.

# INFO

| Square Feet | 2,052*    |
|-------------|-----------|
| Bedrooms    | Up to 4   |
| Bathrooms   | Up to 3.5 |
| Parking     | 2         |

<sup>\*</sup>Square Feet includes 468 Sq. Ft. Finished Basement

## **CASSETTE**

# 25' OPENPLAN™ TOWNS / PLAN 1E FLOOR PLANS

## MAIN FLOOR

# GREAT ROOM 14\*11\*12\* BINING ROOM 14\*11\*12\* SLOPED NIEEWALL SLOPED STREOD STREOD IS RECOD STREOD IS

## 2ND FLOOR



# MAIN FLOOR DESIGNER CH