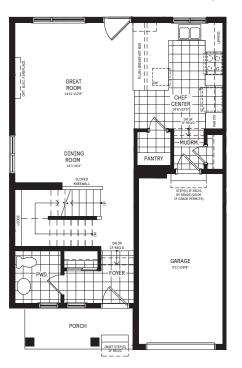

## MAIN FLOOR

# GREAT ROOM 14\*11\*12\* BINING ROOM 14\*11\*12\* SLOPED NIEEWALL SLOPED STREOD STREOD IS RECOD STREOD IS

# MAIN FLOOR DESIGNER CHOICE OPTIONS $\rightarrow$

- 1 Chef Centre
- 2 Optional Walk-In Pantry
- 3 Chef Centre w/ Walk-In Pantry