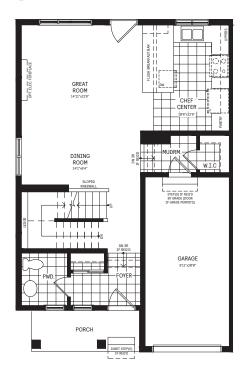

## MAIN FLOOR

# GREAT ROOM 14\*11\*12\* BINING ROOM 14\*11\*12\* SLOPED NIEEWALL SLOPED STREOD STREOD IS RECOD STREOD IS

# MAIN FLOOR DESIGNER CHOICE OPTIONS $\rightarrow$

- 1 Chef Centre
- 2 Optional Walk-In Pantry
- 3 Chef Centre w/ Walk-In Pantry

# 2ND FLOOR DESIGNER CHOICE OPTIONS $\rightarrow$

- 4 Shared Alternate Main Bath
- 5 2nd Floor Laundry

All Square Footages are based on "Al' Elevation floor plans and include Finished Basement area. Despite the best efforts of Caivan and its affiliates, officers, employees or agents (collectively "we", "vis" or "our" as circumstances warrant) to provide accurate information, including but not limited to prices and availability of homes or lots, it is regretably not possible to ensure that all information contained in this display is correct. We do not warrant the accuracy and completeness of information, text, graphics or items contained in this display. All dimensions provided are approximate and sizes and specifications are subject to change without notice. Artists concepts only. Actual usable floor space varies from indicated floor areas. Square footages include finished space in the basement E. & O.E. May 2024 THIS DISPLAY IS PROVIDED VAS IS WITHOUT WARRANTY OF ANY KIND, EITHER EXPRESS OR IMPLIED, WARRANTIES OF MERCHANTABILITY, FITNESS FOR A PARTICULAR PURPOSE, OR NON-INFRINGEMENT. The information and specifications contained in this brochure are subject to change without notice and represent no commitment on our part in the future. All products and services are provided subject to applicable taxes and accompanying terms and conditions.