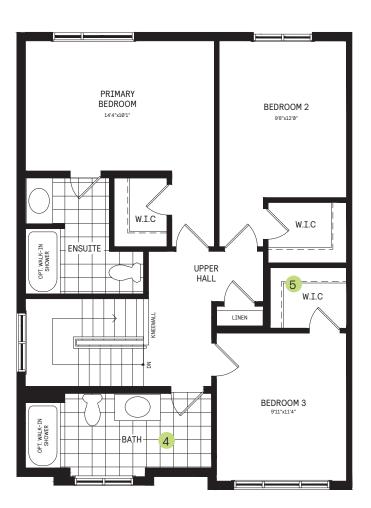

## 2ND FLOOR

# 2ND FLOOR DESIGNER CHOICE OPTIONS $\rightarrow$

- 4 Shared Alternate Main Bath
- 5 2nd Floor Laundry

All Square Footages are based on "Al' Elevation floor plans and include Finished Basement area. Despite the best efforts of Caivan and its affiliates, officers, employees or agents (collectively "we", "vis" or "our" as circumstances warrant) to provide accurate information, including but not limited to prices and availability of homes or lots, it is regretably not possible to ensure that all information contained in this display is correct. We do not warrant the accuracy and completeness of information, text, graphics or items contained in this display. All dimensions provided are approximate and sizes and specifications are subject to change without notice. Artists concepts only. Actual usable floor space varies from indicated floor areas. Square footages include finished space in the basement E. & O.E. May 2024 THIS DISPLAY IS PROVIDED VAS IS WITHOUT WARRANTY OF ANY KIND, EITHER EXPRESS OR IMPLIED, WARRANTIES OF MERCHANTABILITY, FITNESS FOR A PARTICULAR PURPOSE, OR NON-INFRINGEMENT. The information and specifications contained in this brochure are subject to change without notice and represent no commitment on our part in the future. All products and services are provided subject to applicable taxes and accompanying terms and conditions.