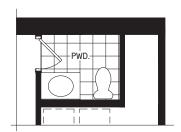

# BASEMENT DESIGNER CHOICE OPTIONS $\rightarrow$

- 6 Finished Basement Bathroom
- 7 Finished Basement Powder Room
- 8 Finished Basement Package