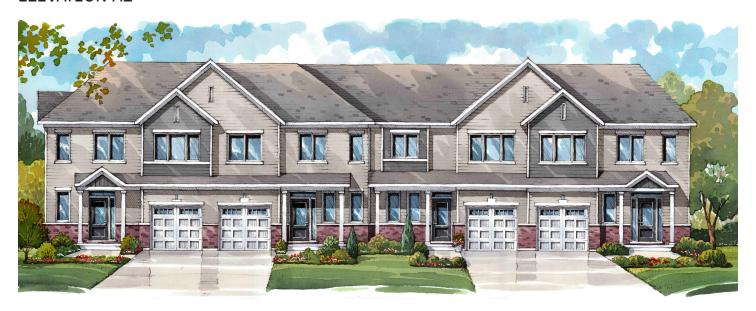

# CAIVAI OPEN PLAN

# **CASSETTE**

# 25' OPENPLAN™ TOWNS / PLAN 1E FLOOR PLANS

## **ELEVATION A1**



## **ELEVATION B1**



## WELCOME HOME

This collection features premium exterior colours and brick finishes. With a modern open plan living space, this home boasts walk-in closets in all bedrooms and a finished basement for extra flexible space. End units feature additional windows and beautiful natural light. A single car garage and rear yard space round out this lovely home.

# INFO

| Square Feet | 2,052*    |
|-------------|-----------|
| Bedrooms    | Up to 4   |
| Bathrooms   | Up to 3.5 |
| Parking     | 2         |

<sup>\*</sup>Square Feet includes 468 Sq. Ft. Finished Basement

## **CASSETTE**

# 25' OPENPLAN™ TOWNS / PLAN 1E FLOOR PLANS

## MAIN FLOOR

# GREAT ROOM 14\*11\*12\* BINING ROOM 14\*11\*12\* SLOPED NIEEWALL SLOPED STREOD STREOD IS RECOD STREOD IS

## 2ND FLOOR



#