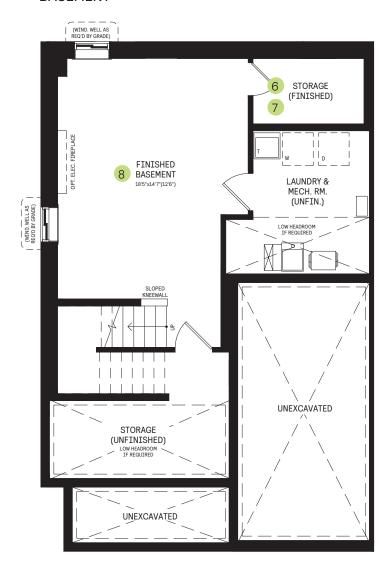

## **BASEMENT**

# BASEMENT DESIGNER CHOICE OPTIONS $\rightarrow$

- 6 Finished Basement Bathroom
- 7 Finished Basement Powder Room
- 8 Finished Basement Package