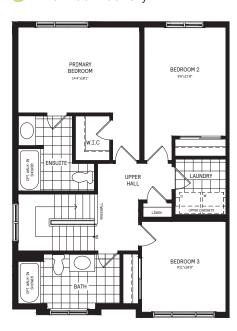

## 2ND FLOOR

# 2ND FLOOR DESIGNER CHOICE OPTIONS $\rightarrow$

- 4 Shared Alternate Main Bath
- 5 2nd Floor Laundry

All Square Footages are based on "Al' Elevation floor plans and include Finished Basement area. Despite the best efforts of Caivan and its affiliates, officers, employees or agents (collectively "we", "vis" or "our" as circumstances warrant) to provide accurate information, including but not limited to prices and availability of homes or lots, it is regretably not possible to ensure that all information contained in this display is correct. We do not warrant the accuracy and completeness of information, text, graphics or items contained in this display. All dimensions provided are approximate and sizes and specifications are subject to change without notice. Artists concepts only. Actual usable floor space varies from indicated floor areas. Square footages include finished space in the basement E. & O.E. May 2024 THIS DISPLAY IS PROVIDED VAS IS WITHOUT WARRANTY OF ANY KIND, EITHER EXPRESS OR IMPLIED, WARRANTIES OF MERCHANTABILITY, FITNESS FOR A PARTICULAR PURPOSE, OR NON-INFRINGEMENT. The information and specifications contained in this brochure are subject to change without notice and represent no commitment on our part in the future. All products and services are provided subject to applicable taxes and accompanying terms and conditions.