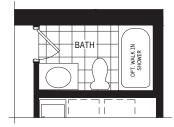

## MAIN FLOOR

# MAIN FLOOR DESIGNER CHOICE OPTIONS $\rightarrow$

- 1 Chef Centre
- 2 Optional Walk-In Pantry
- 3 Chef Centre w/ Walk-In Pantry