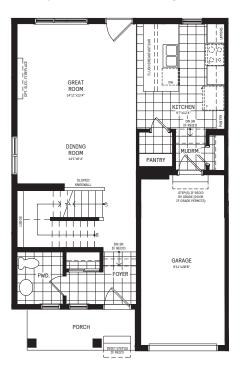

## MAIN FLOOR

# GREAT ROOM 14\*11\*12\* BINING ROOM 14\*11\*12\* SLOPED NIEEWALL SLOPED STREOD STREOD IS RECOD STREOD IS

# MAIN FLOOR DESIGNER CHOICE OPTIONS $\rightarrow$

- 1 Chef Centre
- 2 Optional Walk-In Pantry
- 3 Chef Centre w/ Walk-In Pantry