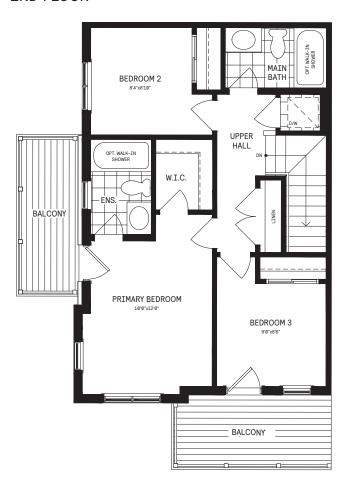

# CAIVAN

## **CASSETTE**

## 20' OPENPLAN™ TOWNS / PLAN 3C FLOOR PLANS

#### **ELEVATION A1**



#### **ELEVATION B1**



#### WELCOME HOME

Boasting a wide front porch for hosting or relaxing, this model offers spacious features. Three bedrooms and two private balconies are on the upper level, offering the potential for a fourth bedroom or basement office. The garbage enclosure is tucked on the side of the home, letting the front entrance shine.

#### **INFO**

| Square Feet | 1,696*    |
|-------------|-----------|
| Bedrooms    | Up to 4   |
| Bathrooms   | Up to 3.5 |

<sup>\*</sup>Square Feet includes 454 Sq. Ft. Finished Basement

#### CASSETTE

## 20' OPENPLAN™ TOWNS / PLAN 3C FLOOR PLANS

#### MAIN FLOOR



#### 2ND FLOOR



#### CASSETTE

## 20' OPENPLAN™ TOWNS / PLAN 3C FLOOR PLANS

#### **BASEMENT**



### $\begin{array}{l} {\tt BASEMENT\ DESIGNER} \\ {\tt CHOICE\ OPTIONS\ } \rightarrow \end{array}$

- 1 Finished Basement Bathroom
- 2 Finished Basement Package





#### CASSETTE

## 20' OPENPLAN™ TOWNS / PLAN 3C DESIGNER CHOICE OPTIONS

1 Finished Basement Bathroom



2 Finished Basement Package