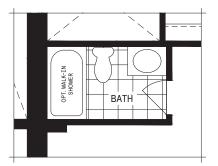

## 20' OPENPLAN™ TOWNS / PLAN 3C DESIGNER CHOICE OPTIONS

1 Finished Basement Bathroom

2 Finished Basement Package