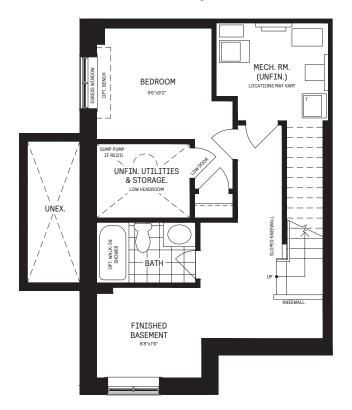

## 20' OPENPLAN™ TOWNS / PLAN 3C DESIGNER CHOICE OPTIONS

1 Finished Basement Bathroom

2 Finished Basement Package