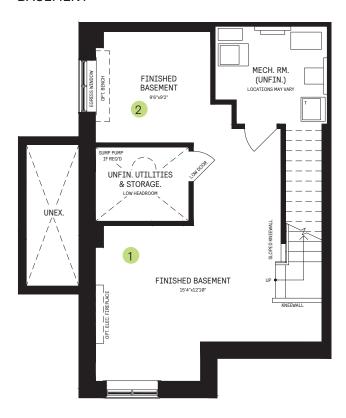

#### **BASEMENT**

### $\begin{array}{l} {\tt BASEMENT\ DESIGNER} \\ {\tt CHOICE\ OPTIONS\ } \rightarrow \end{array}$

- 1 Finished Basement Bathroom
- 2 Finished Basement Package