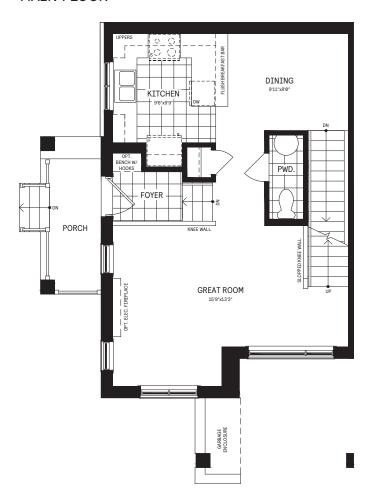

# CAIVAN

## **CASSETTE**

## 20' OPENPLAN™ TOWNS / PLAN 3C FLOOR PLANS

#### **ELEVATION A1**



#### **ELEVATION B1**



#### WELCOME HOME

Boasting a wide front porch for hosting or relaxing, this model offers spacious features. Three bedrooms and two private balconies are on the upper level, offering the potential for a fourth bedroom or basement office. The garbage enclosure is tucked on the side of the home, letting the front entrance shine.

#### **INFO**

| Square Feet | 1,696*    |
|-------------|-----------|
| Bedrooms    | Up to 4   |
| Bathrooms   | Up to 3.5 |

<sup>\*</sup>Square Feet includes 454 Sq. Ft. Finished Basement

#### CASSETTE

## 20' OPENPLAN™ TOWNS / PLAN 3C FLOOR PLANS

#### MAIN FLOOR



#### 2ND FLOOR



#### CASSETTE

## 20' OPENPLAN™ TOWNS / PLAN 3C FLOOR PLANS

#### **BASEMENT**



### $\begin{array}{l} {\tt BASEMENT\ DESIGNER} \\ {\tt CHOICE\ OPTIONS\ } \rightarrow \end{array}$

- 1 Finished Basement Bathroom
- 2 Finished Basement Package





#### CASSETTE

## 20' OPENPLAN™ TOWNS / PLAN 3C DESIGNER CHOICE OPTIONS

1 Finished Basement Bathroom



2 Finished Basement Package