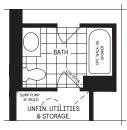

4 Finished Basement Bathroom

3 Basement Laundry

\*Laundry relocated when 2nd floor 3 bedroom plan is chosen.