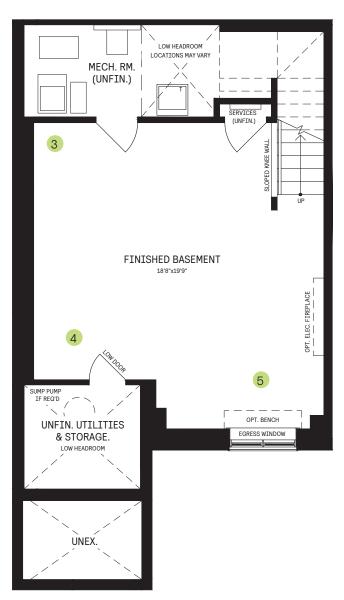

### CASSETTE 20' OPENPLAN™ TOWNS / PLAN 2E FLOOR PLANS

BASEMENT

## $\begin{array}{l} \text{BASEMENT DESIGNER} \\ \text{CHOICE OPTIONS} \ \rightarrow \end{array}$

- 3 Basement Laundry
- 4 Finished Basement Bathroom
- 5 Finished Basement Package

NI Square Footages are based on "AI" Elevation floor plans and include Finished Basement area. Despite the best efforts of Caivan and its affiliates, officers, directors, employees or igents (collectively "we", "us" or "our" as circumstances warrant) to provide accurate information, including but not limited to prices and availability of homes or lots, it is regrettably iot possible to ensure that all information contained in this display is correct. We do not warrant the accuracy and completeness of information, text, graphics or items contained in this display. All dimensions provided are approximate and sizes and specifications are subject to change without notice. Artist's concepts only. Actual usable floor space varies from ndicated floor areas. Square footages include finished space in the basement. E. & QE. May 2024. THIS DISPLAY IS PROVIDED 'AS IS' WITHOUT WARRANTY OF ANY KIND, EITHEF XXPRESS OR IMPLIED, WARRANTIES OF MERCHANTABILITY, FITNESS FOR A PARTICULAR PURPOSE, OR NON-INFRINGEMENT. The information and specifications contained in this brochure are subject to change without notice and represent no commitment on our part in the future. All products and services are provided subject to applicable taxes and accompanying terms and conditions.