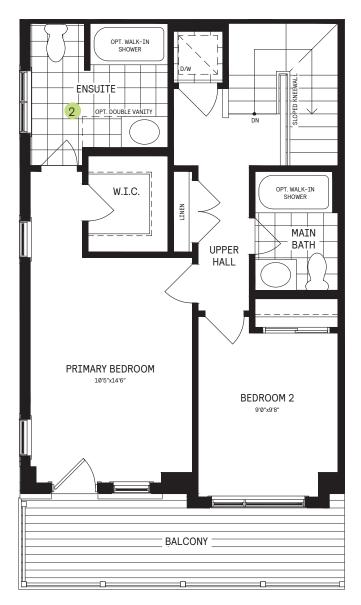

MAIN FLOOR

2ND FLOOR

#### MAIN FLOOR DESIGNER CHOICE OPTIONS ightarrow

1 Chef Centre

CAIVAN

2ND FLOOR DESIGNER CHOICE OPTIONS ightarrow

2nd Floor 3 Bedroom Plan 2

NI Square Footages are based on "A1" Elevation floor plans and include Finished Basement area. Despite the best efforts of Caivan and its affiliates, officers, directors, employees or igents (collectively "we", "us" or "our" as circumstances warrant) to provide accurate information, ncluding but not limited to prices and availability of homes or lots, it is regrettably to possible to ensure that all information contained in this display is correct. We do not warrant the accuracy and completeness of information, text, graphics or titems contained in this display is correct. We do not warrant the accuracy and completeness of information, text, graphics or items contained in this display is correct. We do not warrant the accuracy and completeness of information, text, graphics or items contained in this display is correct. We do not warrant the accuracy and completeness of information, text, graphics or items contained in this display is correct. We do not warrant the accuracy and completeness of information, text, graphics or items contained in this display. All dimensions provided are approximate and sizes and specifications are subject to change without notice. Artist's concepts only. Actual usable floor space varies from ndicated floor areas. Square footages include finished space in the basement. E. & O.E. May 2024. THIS DISPLAY IS PROVIDED AS IS' WITHOUT WARRANTY OF ANY KIND, EITHER XPRESS OR INPLIED, WARRANTES OF MERCHANTABUITY, FITNESS FOR A PARTICULAR PURPOSE, OR NON-INFRURGEMENT. The information and specifications contained in this brochure are subject to change without notice and represent no commitment on our part in the future. All products and services are provided subject to applicable taxes and accompanying terms and conditions. 2