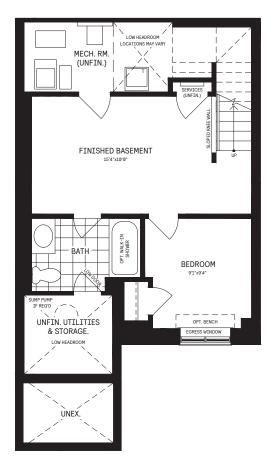

### CASSETTE 20' OPENPLAN™ TOWNS / PLAN 2E FLOOR PLANS

BASEMENT

## $\begin{array}{l} \text{BASEMENT DESIGNER} \\ \text{CHOICE OPTIONS} \ \rightarrow \end{array}$

- 3 Basement Laundry
- 4 Finished Basement Bathroom
- 5 Finished Basement Package

NI Square Footages are based on "AI" Elevation floor plans and include Finished Basement area. Despite the best efforts of Caivan and its affiliates, officers, directors, employees or igents (collectively "we", "us" or "our" as circumstances warrant) to provide accurate information, including but not limited to prices and availability of homes or lots, it is regrettably iot possible to ensure that all information contained in this display is correct. We do not warrant the accuracy and completeness of information, text, graphics or items contained in this display. All dimensions provided are approximate and sizes and specifications are subject to change without notice. Artist's concepts only. Actual usable floor space varies from ndicated floor areas. Square footages include finished space in the basement. E. & QE. May 2024. THIS DISPLAY IS PROVIDED 'AS IS' WITHOUT WARRANTY OF ANY KIND, EITHEF XXPRESS OR IMPLIED, WARRANTIES OF MERCHANTABILITY, FITNESS FOR A PARTICULAR PURPOSE, OR NON-INFRINGEMENT. The information and specifications contained in this brochure are subject to change without notice and represent no commitment on our part in the future. All products and services are provided subject to applicable taxes and accompanying terms and conditions.