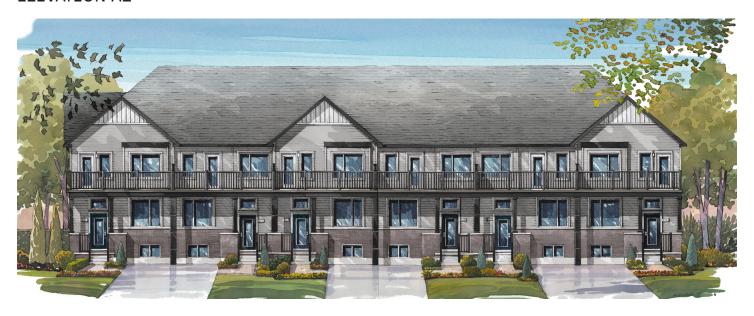

# CAIVAN

## **CASSETTE**

## 20' OPENPLAN™ TOWNS / PLAN 2 FLOOR PLANS

#### **ELEVATION A1**



## **ELEVATION B1**



### WELCOME HOME

The open-plan great room, kitchen, and breakfast nook bring warmth to this home, which offers an optional chef centre. The primary bedroom has an exquisite ensuite with a spa-like feel and sizable walk-in closet. The finished basement also offers ample space for playing or relaxing with friends and family.

## INFO

| Square Feet | 1,614     |
|-------------|-----------|
| Bedrooms    | Up to 3   |
| Bathrooms   | Up to 3.5 |

<sup>\*</sup>Square Feet includes 385 Sq. Ft. Finished Basement

## CASSETTE

## 20' OPENPLAN™ TOWNS / PLAN 2 FLOOR PLANS

#### MAIN FLOOR



#### 2ND FLOOR



## MAIN FLOOR DESIGNER CHOICE OPTIONS $\rightarrow$



Chef Centre

## CASSETTE

## 20' OPENPLAN™ TOWNS / PLAN 2 FLOOR PLANS

#### **BASEMENT**



## $\begin{array}{l