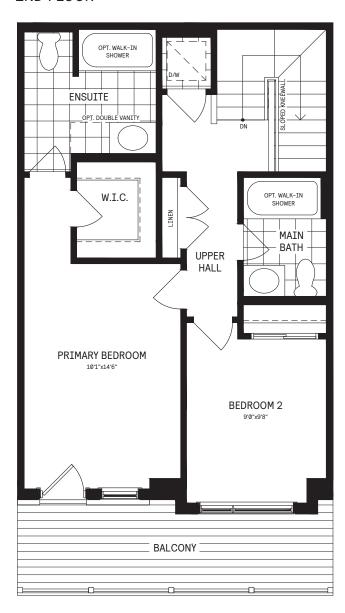

# CAIVAN

## **CASSETTE**

## 20' OPENPLAN™ TOWNS / PLAN 2 FLOOR PLANS

#### **ELEVATION A1**



## **ELEVATION B1**



### WELCOME HOME

The open-plan great room, kitchen, and breakfast nook bring warmth to this home, which offers an optional chef centre. The primary bedroom has an exquisite ensuite with a spa-like feel and sizable walk-in closet. The finished basement also offers ample space for playing or relaxing with friends and family.

## INFO

| Square Feet | 1,614     |
|-------------|-----------|
| Bedrooms    | Up to 3   |
| Bathrooms   | Up to 3.5 |

<sup>\*</sup>Square Feet includes 385 Sq. Ft. Finished Basement

## CASSETTE

## 20' OPENPLAN™ TOWNS / PLAN 2 FLOOR PLANS

#### MAIN FLOOR



#### 2ND FLOOR



## MAIN FLOOR DESIGNER CHOICE OPTIONS $\rightarrow$



Chef Centre

## CASSETTE

## 20' OPENPLAN™ TOWNS / PLAN 2 FLOOR PLANS

#### **BASEMENT**



## $\begin{array}{l} {\tt BASEMENT\ DESIGNER} \\ {\tt CHOICE\ OPTIONS\ } \rightarrow \end{array}$

- 2 Finished Basement Bathroom
- 3 Finished Basement Package





## **CASSETTE**

## 20' OPENPLAN™ TOWNS / PLAN 2 DESIGNER CHOICE OPTIONS

#### 1 Chef Centre



#### 2 Finished Basement Bathroom



## 3 Finished Basement Package



All Square Footages are based on "Al" Elevation floor plans and include Finished Basement area. Despite the best efforts of Caivan and its affiliates, officers, directors, employees or genetic (collectively "wef," us" or "or" as inscrumstances warrant) to provide accurate information, fulled by the initiate to prices