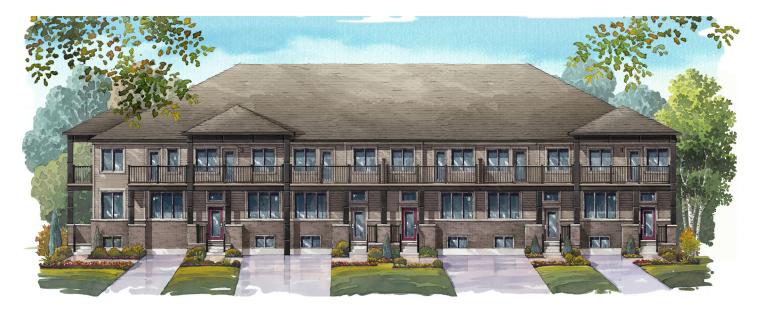

# CAIVAN

## **CASSETTE**

## 20' OPENPLAN™ TOWNS / PLAN 2 FLOOR PLANS

#### **ELEVATION A1**



## **ELEVATION B1**



### WELCOME HOME

The open-plan great room, kitchen, and breakfast nook bring warmth to this home, which offers an optional chef centre. The primary bedroom has an exquisite ensuite with a spa-like feel and sizable walk-in closet. The finished basement also offers ample space for playing or relaxing with friends and family.

## INFO

| Square Feet | 1,614     |
|-------------|-----------|
| Bedrooms    | Up to 3   |
| Bathrooms   | Up to 3.5 |

<sup>\*</sup>Square Feet includes 385 Sq. Ft. Finished Basement

## CASSETTE

## 20' OPENPLAN™ TOWNS / PLAN 2 FLOOR PLANS

#### MAIN FLOOR



#### 2ND FLOOR



## MAIN FLOOR DESIGNER CHOICE OPTIONS $\rightarrow$



Chef Centre

## CASSETTE

## 20' OPENPLAN™ TOWNS / PLAN 2 FLOOR PLANS

#### **BASEMENT**



## $\begin{array}{l} {\tt BASEMENT\ DESIGN