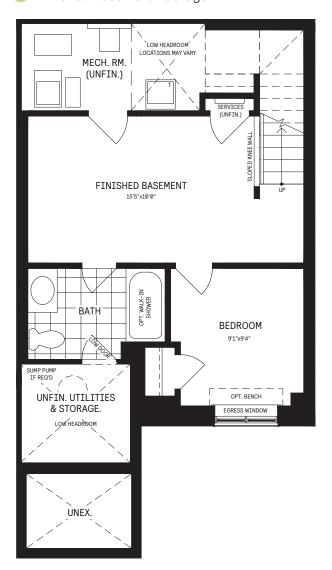

ng or relaxing with friends and family.

## INFO

| Square Feet | 1,614     |
|-------------|-----------|
| Bedrooms    | Up to 3   |
| Bathrooms   | Up to 3.5 |

<sup>\*</sup>Square Feet includes 385 Sq. Ft. Finished Basement

## CASSETTE

## 20' OPENPLAN™ TOWNS / PLAN 2 FLOOR PLANS

#### MAIN FLOOR



#### 2ND FLOOR



## MAIN FLOOR DESIGNER CHOICE OPTIONS $\rightarrow$



Chef Centre

## CASSETTE

## 20' OPENPLAN™ TOWNS / PLAN 2 FLOOR PLANS

#### **BASEMENT**



## $\begin{array}{l} {\tt BASEMENT\ DESIGNER} \\ {\tt CHOICE\ OPTIONS\ } \rightarrow \end{array}$

- 2 Finished Basement Bathroom
- 3 Finished Basement Package





## **CASSETTE**

## 20' OPENPLAN™ TOWNS / PLAN 2 DESIGNER CHOICE OPTIONS

#### 1 Chef Centre



#### 2 Finished Basement Bathroom



## 3 Finished Basement Package



All Square Footages are based on "Al" Elevation floor plans and include Finished Basement area. Despite the best efforts of Caivan and its affiliates, officers, directors, employees or genetic (collectively "wef," us" or "or" as inscrumstances warrant) to provide accurate information, fulled by the initiate to prices and availability of homes or lots, it is regretably not possible to ensure that all information contained in this display is correct. We do not warrant the accuracy and completeness of information, text, graphics or items contained in his display. All dimensions provided are approximate and sizes and specifications are subject to change without notice. Artist's concepts only. Actual usable floor space varies from dicated floor areas. Square footages include finished space in