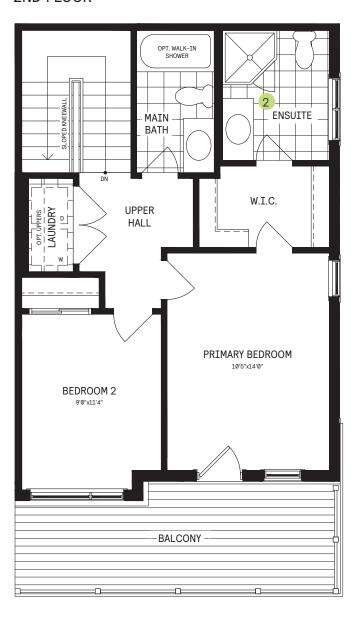

#### 2ND FLOOR

MAIN FLOOR DESIGNER CHOICE OPTIONS  $\rightarrow$ 

1

Chef Centre

2ND FLOOR DESIGNER CHOICE OPTIONS  $\rightarrow$ 

2nd Floor 3 Bedroom Plan

### 2 2nd Floor 3 Bedroom Plan