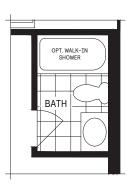

3.5 |

<sup>\*</sup>Square Feet includes 378 Sq. Ft. Finished Basement

### CASSETTE

### 20' OPENPLAN™ TOWNS / PLAN 1E FLOOR PLANS

#### MAIN FLOOR



#### 2ND FLOOR



MAIN FLOOR DESIGNER CHOICE OPTIONS  $\rightarrow$ 

1

Chef Centre

2ND FLOOR DESIGNER CHOICE OPTIONS  $\rightarrow$ 



2nd Floor 3 Bedroom Plan





### **CASSETTE**

### 20' OPENPLAN™ TOWNS / PLAN 1E FLOOR PLANS

#### **BASEMENT**



### BASEMENT DESIGNER CHOICE OPTIONS $\rightarrow$

- 3 Basement Laundry
- 4 Finished Basement Bathroom
- 5 Finished Basement Package





### **CASSETTE**

### 20' OPENPLAN™ TOWNS / PLAN 1E DESIGNER CHOICE OPTIONS

### 1 Chef Centre



### 2 2nd Floor 3 Bedroom Plan



### 3 Basement Laundry



\*Laundry relocated when 2nd floor 3 bedroom plan is chosen.

### 4 Finished Basement Bathroom



### 5 Finished Basement Package



All Square Footages are based on "Al" Elevation floor plans and include Finished Basement area. Despite the best efforts of Caivan and its affiliates, officers, directors, employees or agents (collectively "we", "us" or "ou" as circumstances warrant) to provide accurate information, including but not limited to prices and availability of homes or lots, it is regrettably not possible to ensure that all information contained in this display is correct. We do not warrant the accuracy and completeness of information, text, graphics or items contained in this display. All dimensions provided are approximate and sizes and specifications are subject to change without notice. Artist's concepts only. Actual usable floor space varies from indicated floor areas. S