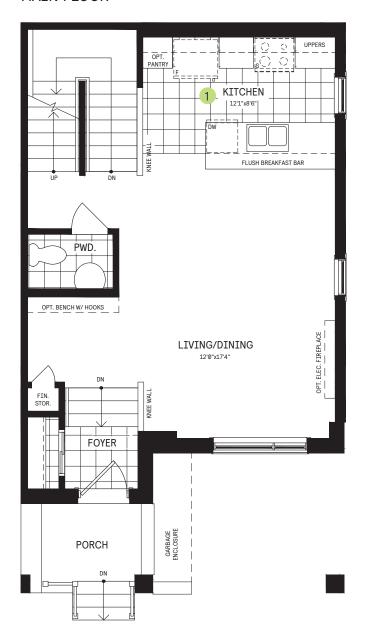

#### MAIN FLOOR

#### 2ND FLOOR

MAIN FLOOR DESIGNER CHOICE OPTIONS  $\rightarrow$ 

1

Chef Centre

2ND FLOOR DESIGNER CHOICE OPTIONS  $\rightarrow$ 

2nd Floor 3 Bedroom Plan