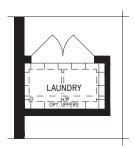

### 3 Basement Laundry

\*Laundry relocated when 2nd floor 3 bedroom plan is chosen.