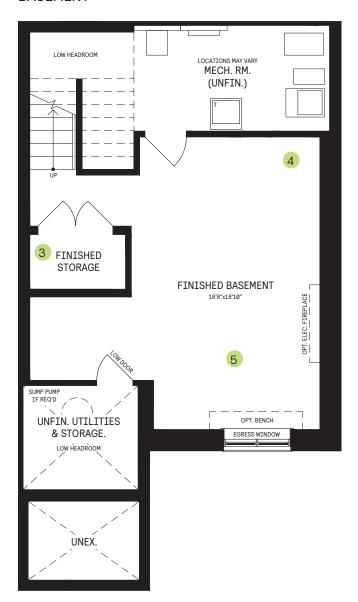

#### **BASEMENT**

### BASEMENT DESIGNER CHOICE OPTIONS $\rightarrow$

- 3 Basement Laundry
- 4 Finished Basement Bathroom
- 5 Finished Basement Package

### 3 Basement Laundry

\*Laundry relocated when 2nd floor 3 bedroom plan is chosen.

### 4 Finished Basement Bathroom

### 5 Finished Basement Package

All Square Footages are based on "Al" Elevation floor plans and include Finished Basement area. Despite the best efforts of Caivan and its affiliates, officers, directors, employees or agents (collectively "we", "us" or "ou" as circumstances warrant) to provide accurate information, including but not limited to prices and availability of homes or lots, it is regrettably not possible to ensure that all information contained in this display is correct. We do not warrant the accuracy and completeness of information, text, graphics or items contained in this display. All dimensions provided are approximate and sizes and specifications are subject to change without notice. Artist's concepts only. Actual usable floor space varies from indicated floor areas. Square footages include finished space in the basement E. & O.E. May 2024. THIS DISPLAY IS PROVIDED "AS IS" WITHOUT WARRANTY OF ANY KIND, EITHER EXPRESS OR IMPLIED, WARRANTIES OF MERCHANTABILITY, FITNESS FOR A PARTICULAR PURPOSE, OR NON-INFRINGEMENT. The information and specifications contained in this brochure are subject to change without notice and represent no commitment on our part in the future. All products and services are provided subject to applicable taxes and