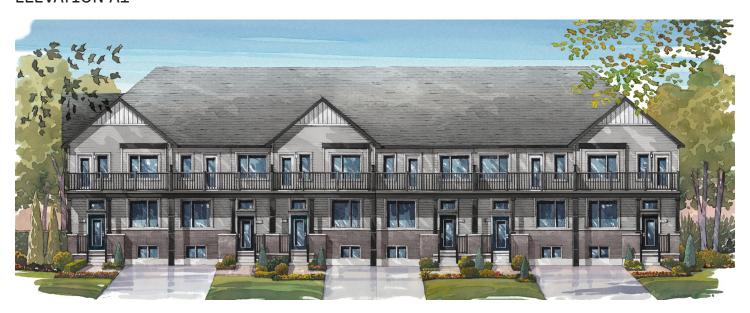

#### **ELEVATION A1**

### WELCOME HOME

This model features an open-plan dining and kitchen area at its centre. All bedrooms are spacious bedrooms and completed with ample closets, and the finished basement can accommodate an extra bedroom or storage area as needed. Enjoy moments of solitude on the upstairs balcony that rounds out this beautiful home.