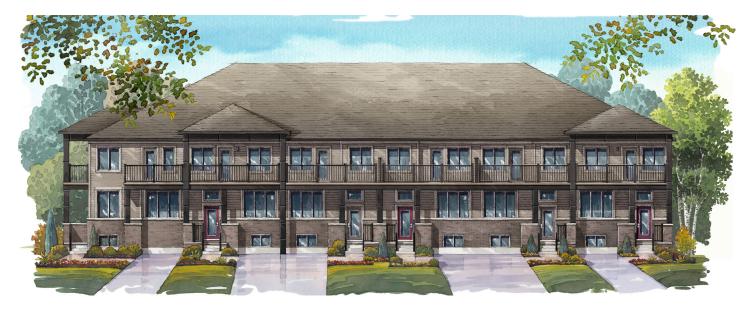

#### **ELEVATION B1**

### WELCOME HOME

This model features an open-plan dining and kitchen area at its centre. All bedrooms are spacious bedrooms and completed with ample closets, and the finished basement can accommodate an extra bedroom or storage area as needed. Enjoy moments of solitude on the upstairs balcony that rounds out this beautiful home.