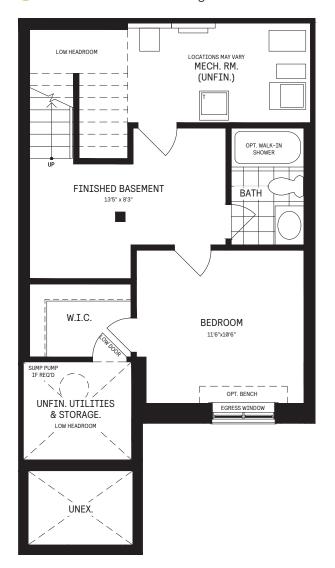

#### **BASEMENT**

## $\begin{array}{l} {\tt BASEMENT\ DESIGNER} \\ {\tt CHOICE\ OPTIONS\ } \rightarrow \end{array}$

- 2 Finished Basement Bathroom
- Finished Basement Package

## 2 Finished Basement Bathroom

## 3 Finished Basement Package