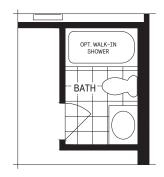

ents of solitude on the upstairs balcony that rounds out this beautiful home.

## INFO

| Square Feet | 1,570*    |
|-------------|-----------|
| Bedrooms    | Up to 3   |
| Bathrooms   | Up to 3.5 |

<sup>\*</sup>Square Feet includes 368 Sq. Ft. Finished Basement

## CASSETTE

## 20' OPENPLAN™ TOWNS / PLAN 1 FLOOR PLANS

#### MAIN FLOOR



#### 2ND FLOOR



## MAIN FLOOR DESIGNER CHOICE OPTIONS $\rightarrow$



Chef Centre

## CASSETTE

## 20' OPENPLAN™ TOWNS / PLAN 1 FLOOR PLANS

#### **BASEMENT**



## $\begin{array}{l} {\tt BASEMENT\ DESIGNER} \\ {\tt CHOICE\ OPTIONS\ } \rightarrow \end{array}$

- 2 Finished Basement Bathroom
- Finished Basement Package





## **CASSETTE**

## 20' OPENPLAN™ TOWNS / PLAN 1 DESIGNER CHOICE OPTIONS

#### 1 Chef Centre



## 2 Finished Basement Bathroom



## 3 Finished Basement Package