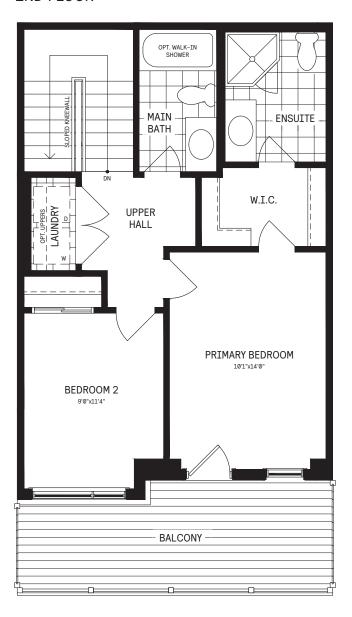

# CAIVAN

## **CASSETTE**

## 20' OPENPLAN™ TOWNS / PLAN 1 FLOOR PLANS

#### **ELEVATION A1**



#### **ELEVATION B1**



### WELCOME HOME

This model features an open-plan dining and kitchen area at its centre. All bedrooms are spacious bedrooms and completed with ample closets, and the finished basement can accommodate an extra bedroom or storage area as needed. Enjoy moments of solitude on the upstairs balcony that rounds out this beautiful home.

## INFO

| Square Feet | 1,570*    |
|-------------|-----------|
| Bedrooms    | Up to 3   |
| Bathrooms   | Up to 3.5 |

<sup>\*</sup>Square Feet includes 368 Sq. Ft. Finished Basement

## CASSETTE

## 20' OPENPLAN™ TOWNS / PLAN 1 FLOOR PLANS

#### MAIN FLOOR



#### 2ND FLOOR



## MAIN FLOOR DESIGNER CHOICE OPTIONS $\rightarrow$



Chef Centre

## CASSETTE

## 20' OPENPLAN™ TOWNS / PLAN 1 FLOOR PLANS

#### **BASEMENT**



## $\begin{array}{l} {\tt BASEMENT\ DESIGNER} \\ {\tt CHOICE\ OPTIONS\ } \rightarrow \end{array}$

- 2 Finished Basement Bathroom
- Finished Basement Package





## **CASSETTE**

## 20' OPENPLAN™ TOWNS / PLAN 1 DESIGNER CHOICE OPTIONS

#### 1 Chef Centre



## 2 Finished Basement Bathroom



## 3 Finished Basement Package