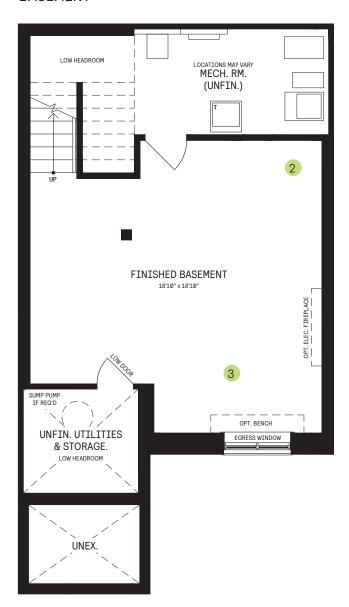

#### **BASEMENT**

## $\begin{array}{l} {\tt BASEMENT\ DESIGNER} \\ {\tt CHOICE\ OPTIONS\ } \rightarrow \end{array}$

- 2 Finished Basement Bathroom
- Finished Basement Package

## 2 Finished Basement Bathroom

## 3 Finished Basement Package