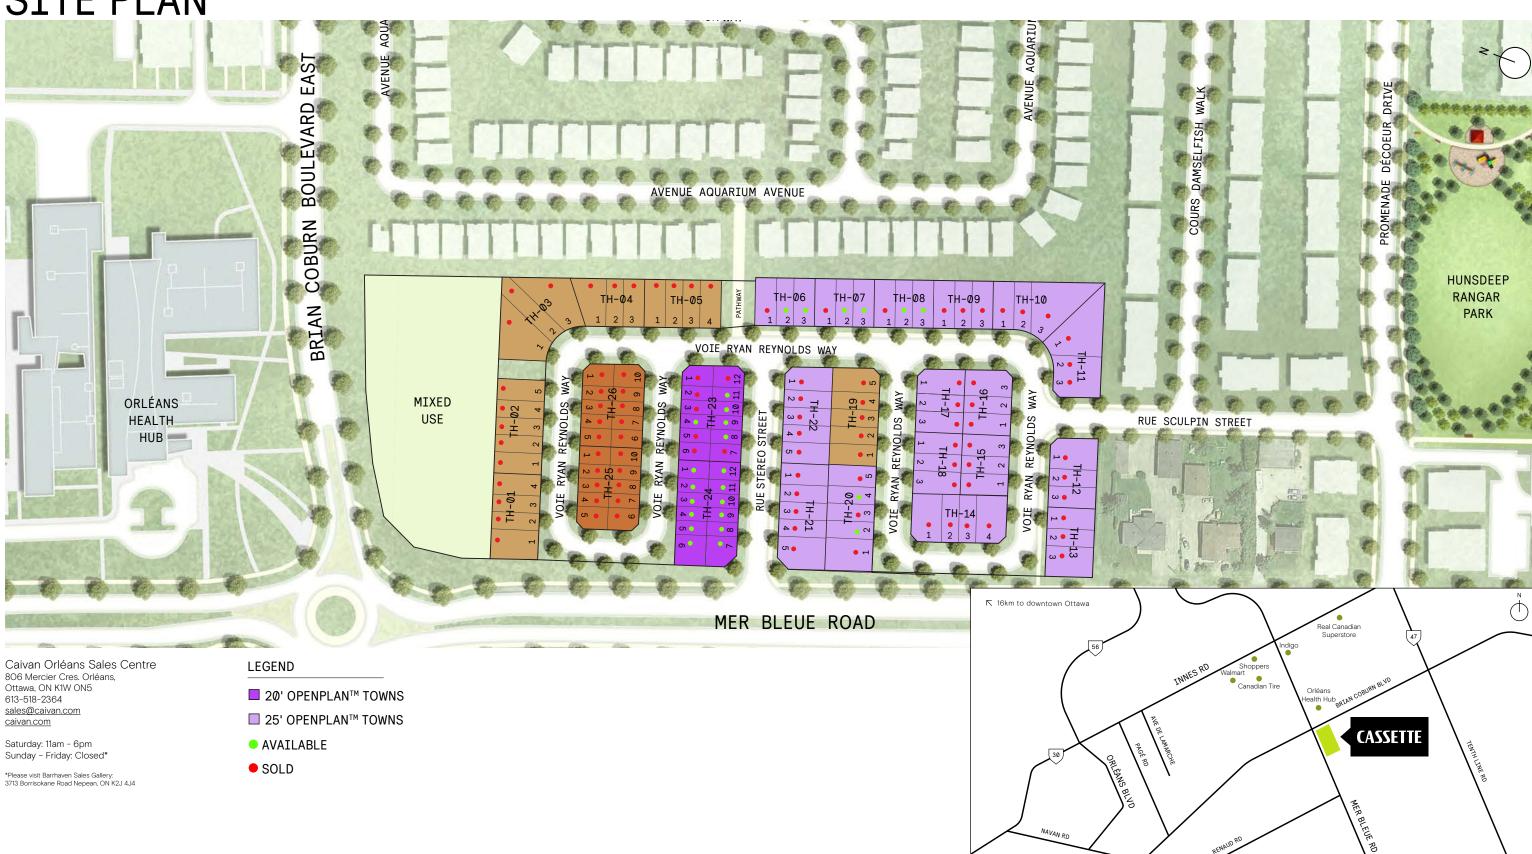

# **TOWNHOMES - AVAILABLE LOTS**

## 20' OpenPlan™ Towns

| LOT   | MODEL                         | TOTAL PURCHASE PRICE | NOTES    | CLOSING DATE      |
|-------|-------------------------------|----------------------|----------|-------------------|
| 23.11 | 20' OpenPlan™<br>Plan 2 (B1)  | \$529,990            |          | October 17, 2025  |
| 23.10 | 20' OpenPlan™<br>Plan 1 (B1)  | \$524,990            |          | October 22, 2025  |
| 23.04 | 20' OpenPlan™<br>Plan 1 (B1)  | \$524,990            |          | October 24, 2025  |
| 23.09 | 20' OpenPlan™<br>Plan 1 (B1)  | \$524,990            |          | October 27, 2025  |
| 23.08 | 20' OpenPlan™<br>Plan 1 (B1)  | \$524,990            |          | October 31, 2025  |
| 24.01 | 20' OpenPlan™<br>Plan 2E (A1) | \$544,990            | End unit | November 4, 2025  |
| 24.02 | 20' OpenPlan™<br>Plan 1 (A1)  | \$524,990            |          | November 5, 2025  |
| 24.12 | 20' OpenPlan™<br>Plan 2E (A1) | \$544,990            | End unit | November 5, 2025  |
| 24.03 | 20' OpenPlan™<br>Plan 1 (A1)  | \$524,990            |          | November 6, 2025  |
| 24.11 | 20' OpenPlan™<br>Plan 1 (A1)  | \$524,990            |          | November 6, 2025  |
| 24.10 | 20' OpenPlan™<br>Plan 1 (A1)  | \$524,990            |          | November 7, 2025  |
| 24.05 | 20' OpenPlan™<br>Plan 1 (A1)  | \$524,990            |          | November 10, 2025 |
| 24.09 | 20' OpenPlan™<br>Plan 2 (A1)  | \$529,990            |          | November 10, 2025 |
| 24.08 | 20' OpenPlan™<br>Plan 1 (A1)  | \$524,990            |          | November 11, 2025 |
| 24.06 | 20' OpenPlan™<br>Plan 2E (A1) | \$544,990            | End unit | November 12, 2025 |
| 24.07 | 20' OpenPlan™<br>Plan 2E (A1) | \$544,990            | End unit | November 12, 2025 |

## 25' OpenPlan™ Towns

| LOT   | MODEL                         | TOTAL PURCHASE PRICE | NOTES    | CLOSING DATE       |
|-------|-------------------------------|----------------------|----------|--------------------|
| 20.02 | 25' OpenPlan™<br>Plan 1 (B1)  | \$609,990            |          | September 29, 2025 |
| 20.04 | 25' OpenPlan™<br>Plan 1 (B1)  | \$609,990            |          | October 3, 2025    |
| 8.03  | 25' OpenPlan™<br>Plan 1E (B1) | \$619,990            | End unit | November 13, 2025  |
| 8.02  | 25' OpenPlan™<br>Plan 2 (B1)  | \$614,990            |          | November 14, 2025  |
| 8.01  | 25' OpenPlan™<br>Plan 3E (B1) | \$619,990            | End unit | November 17, 2025  |
| 7.02  | 25' OpenPlan™<br>Plan 5 (A1)  | \$594,990            |          | November 18, 2025  |
| 7.03  | 25' OpenPlan™<br>Plan 1E (A1) | \$614,990            | End unit | November 18, 2025  |
| 6.03  | 25' OpenPlan™<br>Plan 1E (A1) | \$614,990            | End unit | November 20, 2025  |
| 6.02  | 25' OpenPlan™<br>Plan 2 (A1)  | \$609,990            |          | November 21, 2025  |