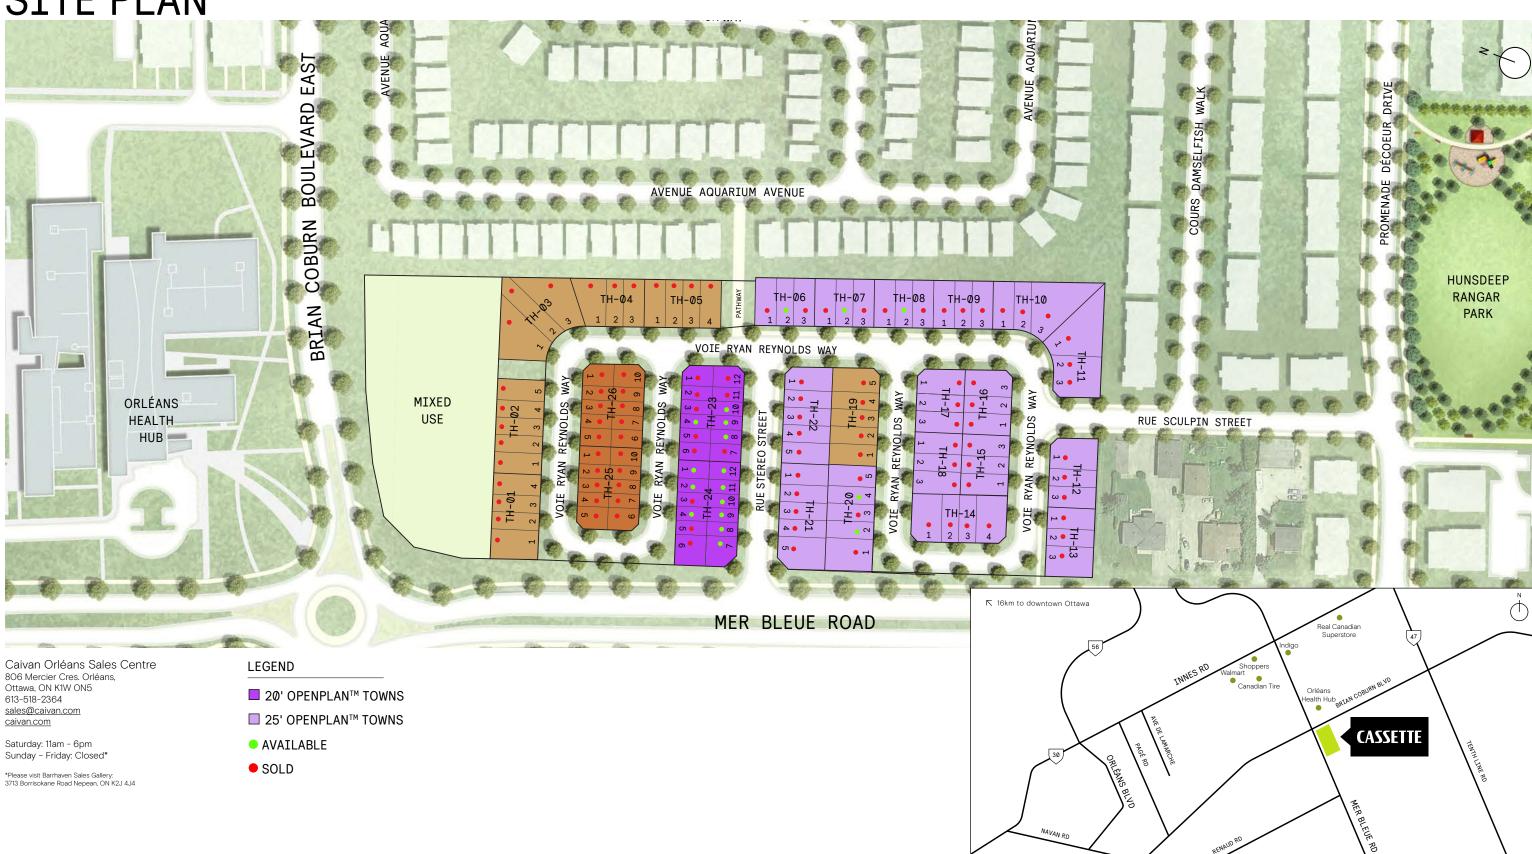

## **TOWNHOMES - AVAILABLE LOTS**

# 20' OpenPlan™ Towns

| LOT   | MODEL                         | TOTAL PURCHASE PRICE | NOTES    | CLOSING DATE      |
|-------|-------------------------------|----------------------|----------|-------------------|
| 23.11 | 20' OpenPlan™<br>Plan 2 (B1)  | \$529,990            |          | October 17, 2025  |
| 23.10 | 20' OpenPlan™<br>Plan 1 (B1)  | \$524,990            |          | October 22, 2025  |
| 23.04 | 20' OpenPlan™<br>Plan 1 (B1)  | \$524,990            |          | October 24, 2025  |
| 23.09 | 20' OpenPlan™<br>Plan 1 (B1)  | \$524,990            |          | October 27, 2025  |
| 23.08 | 20' OpenPlan™<br>Plan 1 (B1)  | \$524,990            |          | October 31, 2025  |
| 24.01 | 20' OpenPlan™<br>Plan 2E (A1) | \$544,990            | End unit | November 4, 2025  |
| 24.02 | 20' OpenPlan™<br>Plan 1 (A1)  | \$524,990            |          | November 5, 2025  |
| 24.12 | 20' OpenPlan™<br>Plan 2E (A1) | \$544,990            | End unit | November 5, 2025  |
| 24.11 | 20' OpenPlan™<br>Plan 1 (A1)  | \$524,990            |          | November 6, 2025  |
| 24.10 | 20' OpenPlan™<br>Plan 1 (A1)  | \$524,990            |          | November 7, 2025  |
| 24.09 | 20' OpenPlan™<br>Plan 2 (A1)  | \$529,990            |          | November 10, 2025 |
| 24.08 | 20' OpenPlan™<br>Plan 1 (A1)  | \$524,990            |          | November 11, 2025 |
| 24.07 | 20' OpenPlan™<br>Plan 2E (A1) | \$544,990            | End unit | November 12, 2025 |

## 25' OpenPlan™ Towns

| LOT   | MODEL                        | TOTAL PURCHASE PRICE | NOTES | CLOSING DATE       |
|-------|------------------------------|----------------------|-------|--------------------|
| 20.02 | 25' OpenPlan™<br>Plan 1 (B1) | \$609,990            |       | September 29, 2025 |
| 20.04 | 25' OpenPlan™<br>Plan 1 (B1) | \$609,990            |       | October 3, 2025    |
| 8.02  | 25' OpenPlan™<br>Plan 2 (B1) | \$614,990            |       | November 14, 2025  |
| 7.02  | 25' OpenPlan™<br>Plan 5 (A1) | \$594,990            |       | November 18, 2025  |
| 6.02  | 25' OpenPlan™<br>Plan 2 (A1) | \$609,990            |       | November 21, 2025  |