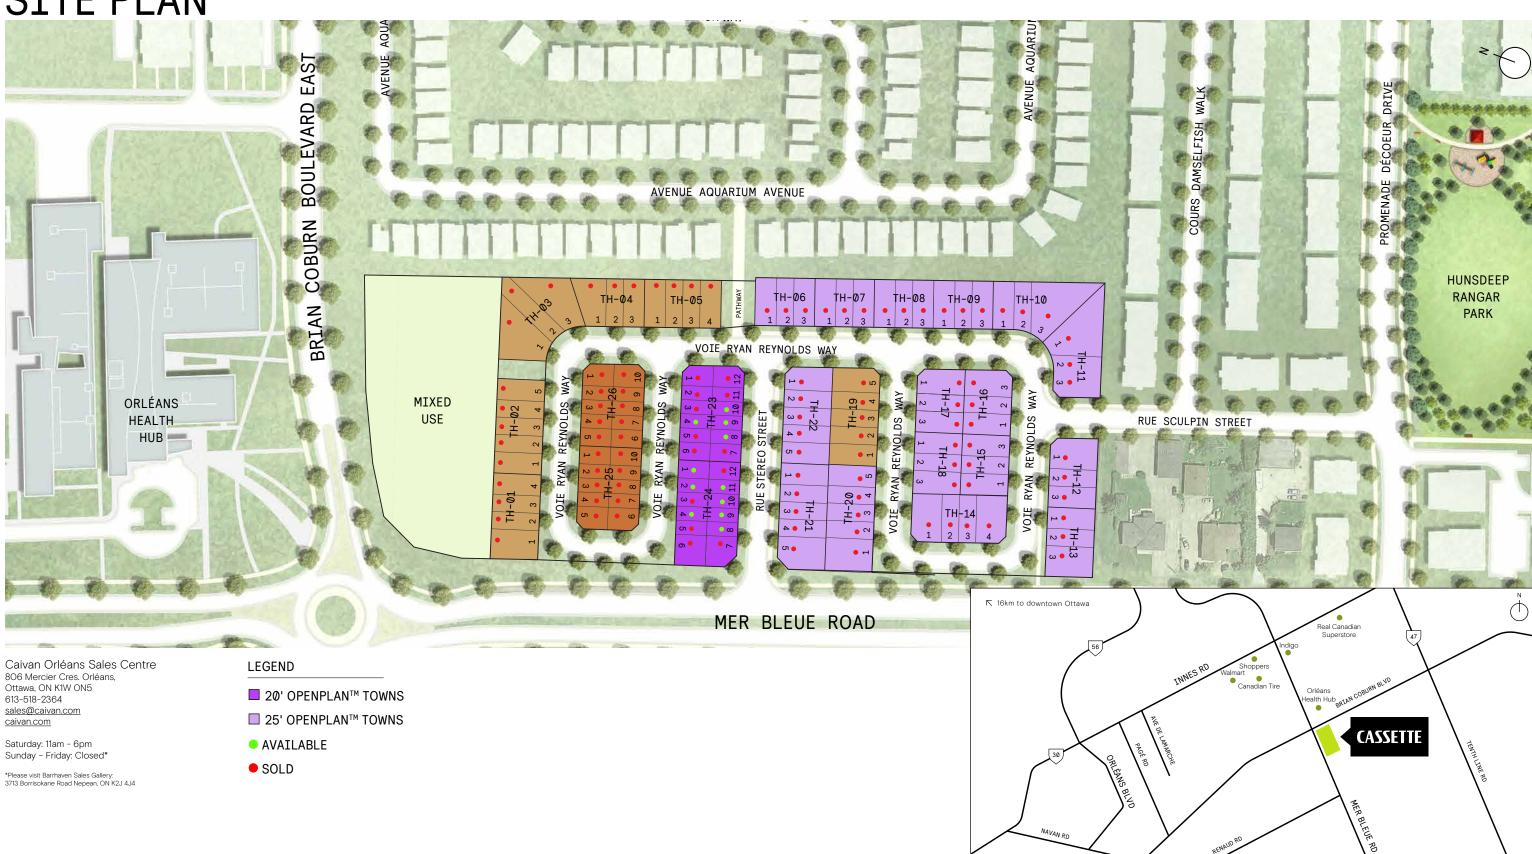

# **TOWNHOMES - AVAILABLE LOTS**

## 20' OpenPlan™ Towns

| LOT   | MODEL                         | TOTAL PURCHASE PRICE | NOTES    | CLOSING DATE      |
|-------|-------------------------------|----------------------|----------|-------------------|
| 23.10 | 20' OpenPlan™<br>Plan 1 (B1)  | \$524,990            |          | November 24, 2025 |
| 23.04 | 20' OpenPlan™<br>Plan 1 (B1)  | \$524,990            |          | November 25, 2025 |
| 23.09 | 20' OpenPlan™<br>Plan 1 (B1)  | \$524,990            |          | November 26, 2025 |
| 23.08 | 20' OpenPlan™<br>Plan 1 (B1)  | \$524,990            |          | November 28, 2025 |
| 24.01 | 20' OpenPlan™<br>Plan 2E (A1) | \$544,990            | End unit | December 3, 2025  |
| 24.02 | 20' OpenPlan™<br>Plan 1 (A1)  | \$524,990            |          | December 4, 2025  |
| 24.12 | 20' OpenPlan™<br>Plan 2E (A1) | \$544,990            | End unit | December 4, 2025  |
| 24.11 | 20' OpenPlan™<br>Plan 1 (A1)  | \$524,990            |          | December 5, 2025  |
| 24.10 | 20' OpenPlan™<br>Plan 1 (A1)  | \$524,990            |          | December 9, 2025  |
| 24.04 | 20' OpenPlan™<br>Plan 1 (A1)  | \$524,990            |          | December 10, 2025 |
| 24.09 | 20' OpenPlan™<br>Plan 2 (A1)  | \$529,990            |          | December 11, 2025 |
| 24.08 | 20' OpenPlan™<br>Plan 1 (A1)  | \$524,990            |          | December 15, 2025 |