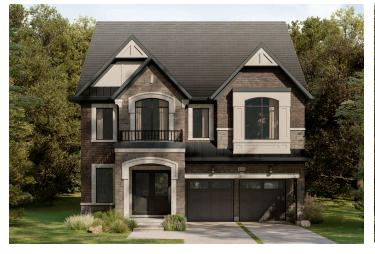

# CAINAN

# CREEKSIDE 42' COLLECTION / PLAN 13L FLOOR PLANS

#### **ELEVATION A**



#### **ELEVATION B**



#### WELCOME HOME

The primary bedroom in this expansive model boasts two separate walk-in closets and two sinks in the ensuite. Downstairs, mornings are delightful, sitting together in the light-filled breakfast nook. Giving the feeling of spaciousness to two of the bedrooms are vaulted ceilings – and both of these rooms have walk-in closets.

#### **INFO**

| Square Feet | 4,493* |
|-------------|--------|
| Bedrooms    | 4-5    |
| Bathrooms   | 5      |
| Garage      | 2      |

<sup>\*</sup>Square Feet includes 875 Sq. Ft. Finished Basement

#### MAIN FLOOR



#### MAIN FLOOR DESIGNER CHOICE OPTIONS ON NEXT PAGE ightarrow



2 Walk-Up Steps



# 42' COLLECTION / PLAN 13L MAIN FLOOR

## DESIGNER CHOICE OPTIONS





## SECOND FLOOR



#### SECOND FLOOR DESIGNER