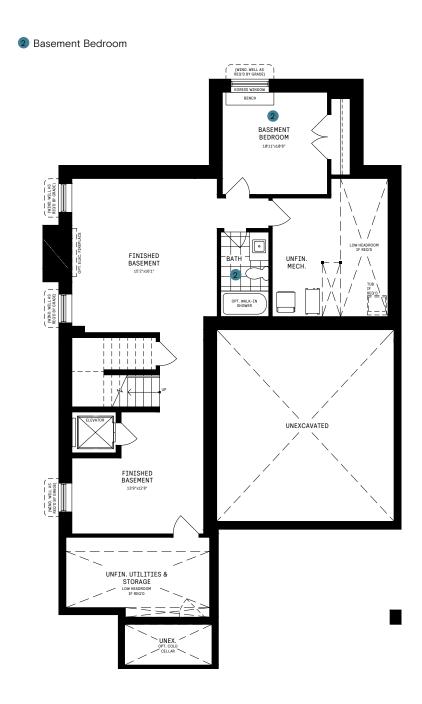

#### BASEMENT DESIGNER CHOICE OPTIONS ON NEXT PAGE ightarrow

1 Finished Basement Bathroom

2 Basement Bedroom

## DESIGNER CHOICE OPTIONS CONT'D.