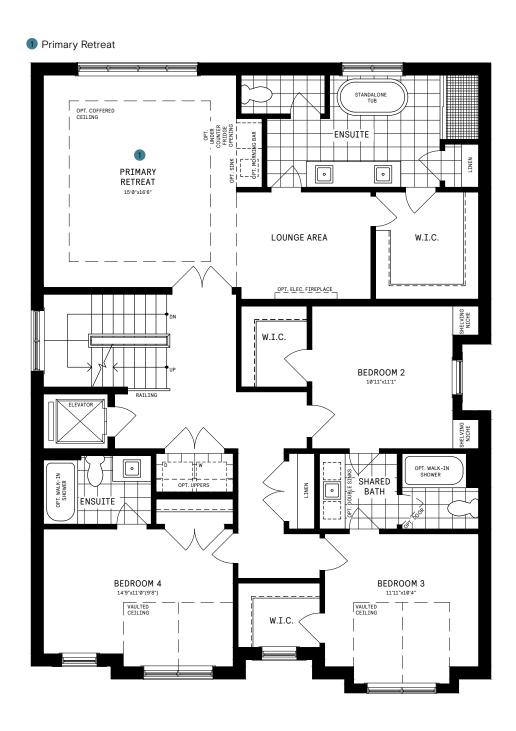

#### SECOND FLOOR DESIGNER CHOICE OPTIONS ON NEXT PAGE ightarrow

1 Primary Retreat

# 42' COLLECTION / PLAN 13L SECOND FLOOR

## DESIGNER CHOICE OPTIONS