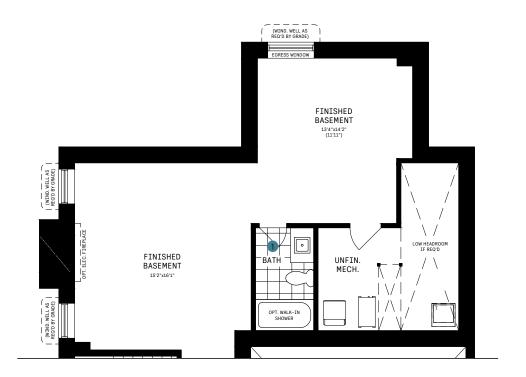

## DESIGNER CHOICE OPTIONS

1 Finished Basement Bathroom

# 42' COLLECTION / PLAN 13L BASEMENT