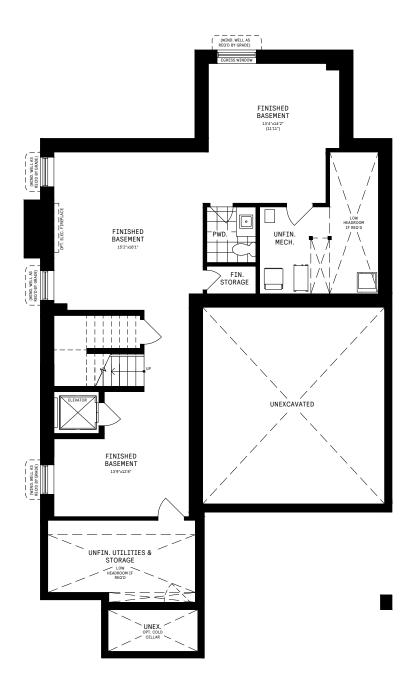

#### **BASEMENT**

#### BASEMENT DESIGNER CHOICE OPTIONS ON NEXT PAGE ightarrow

1 Finished Basement Bathroom

2 Basement Bedroom

# 42' COLLECTION / PLAN 13L BASEMENT