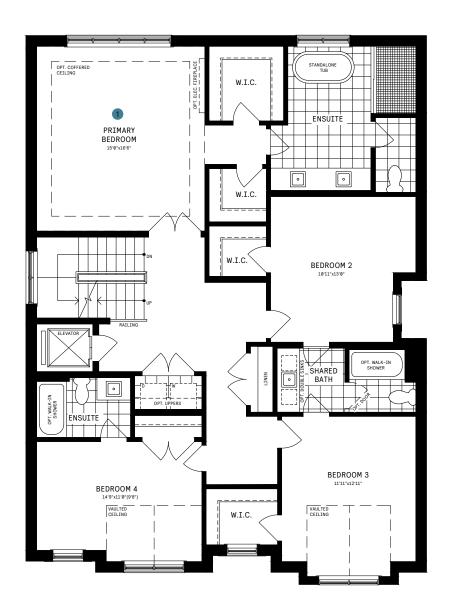

## SECOND FLOOR

#### SECOND FLOOR DESIGNER CHOICE OPTIONS ON NEXT PAGE ightarrow

1 Primary Retreat

#### WELCOME HOME

The primary bedroom in this expansive model boasts two separate walk-in closets and two sinks in the ensuite. Downstairs, mornings are delightful, sitting together in the light-filled breakfast nook. Giving the feeling of spaciousness to two of the bedrooms are vaulted ceilings – and both of these rooms have walk-in closets.