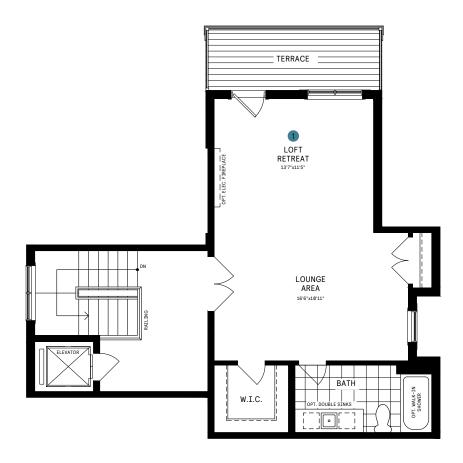

suite. Downstairs, mornings are delightful, sitting together in the light-filled breakfast nook. Giving the feeling of spaciousness to two of the bedrooms are vaulted ceilings – and both of these rooms have walk-in closets.

#### **INFO**

| Square Feet | 4,493* |
|-------------|--------|
| Bedrooms    | 4-5    |
| Bathrooms   | 5      |
| Garage      | 2      |

<sup>\*</sup>Square Feet includes 875 Sq. Ft. Finished Basement

#### MAIN FLOOR



#### MAIN FLOOR DESIGNER CHOICE OPTIONS ON NEXT PAGE ightarrow



2 Walk-Up Steps



# 42' COLLECTION / PLAN 13L MAIN FLOOR

## DESIGNER CHOICE OPTIONS





## SECOND FLOOR



#### SECOND FLOOR DESIGNER CHOICE OPTIONS ON NEXT PAGE ightarrow

1 Primary Retreat



# 42' COLLECTION / PLAN 13L SECOND FLOOR

## DESIGNER CHOICE OPTIONS





## **LOFT**



#### LOFT DESIGNER CHOICE OPTIONS ON NEXT PAGE ightarrow





#### **DESIGNER CHOICE OPTIONS**





#### **BASEMENT**



#### BASEMENT DESIGNER CHOICE OPTIONS ON NEXT PAGE ightarrow

1 Finished Basement Bathroom

2 Basement Bedroom



# 42' COLLECTION / PLAN 13L BASEMENT

## DESIGNER CHOICE OPTIONS

1 Finished Basement Bathroom





# 42' COLLECTION / PLAN 13L BASEMENT

## DESIGNER CHOICE OPTIONS CONT'D.