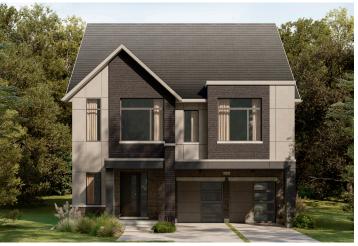

# CAINAN

# CREEKSIDE 42' COLLECTION / PLAN 13L FLOOR PLANS

#### **ELEVATION A**



#### **ELEVATION B**



#### WELCOME HOME

The primary bedroom in this expansive model boasts two separate walk-in closets and two sinks in the ensuite. Downstairs, mornings are delightful, sitting together in the light-filled breakfast nook. Giving the feeling of spaciousness to two of the bedrooms are vaulted ceilings – and both of these rooms have walk-in closets.

#### **INFO**

| Square Feet | 4,493* |
|-------------|--------|
| Bedrooms    | 4-5    |
| Bathrooms   | 5      |
| Garage      | 2      |

<sup>\*</sup>Square Feet includes 875 Sq. Ft. Finished Basement

#### MAIN FLOOR



#### MAIN FLOOR DESIGNER CHOICE OPTIONS ON NEXT PAGE ightarrow



2 Walk-Up Steps



# 42' COLLECTION / PLAN 13L MAIN FLOOR

## DESIGNER CHOICE OPTIONS





## SECOND FLOOR



#### SECOND FLOOR DESIGNER CHOICE OPTIONS ON NEXT