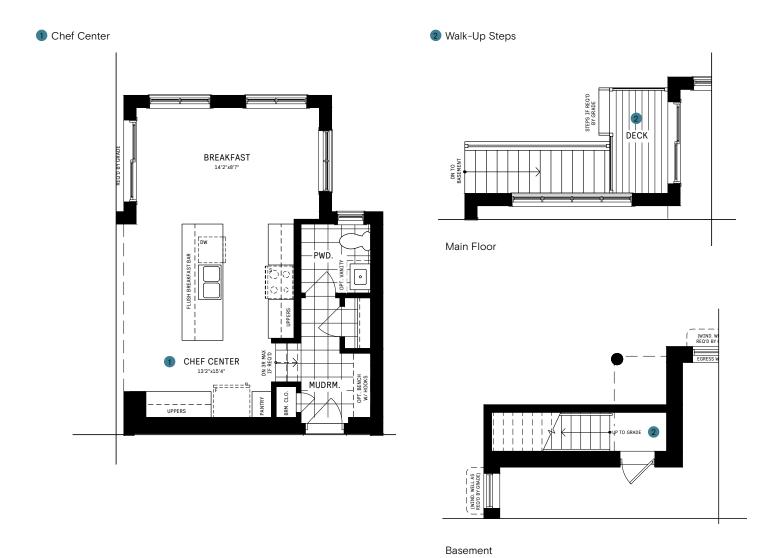

## DESIGNER CHOICE OPTIONS

#### MAIN FLOOR DESIGNER CHOICE OPTIONS ON NEXT PAGE ightarrow

2 Walk-Up Steps