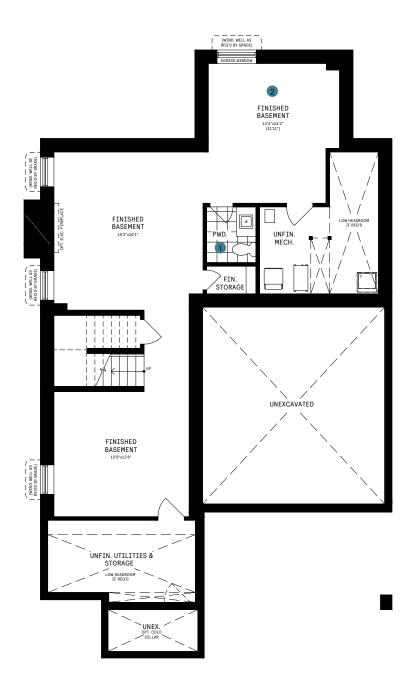

#### **BASEMENT**

#### BASEMENT DESIGNER CHOICE OPTIONS ON NEXT PAGE ightarrow

1 Finished Basement Bathroom

2 Basement Bedroom

#### 42' COLLECTION / PLAN 13 BASEMENT