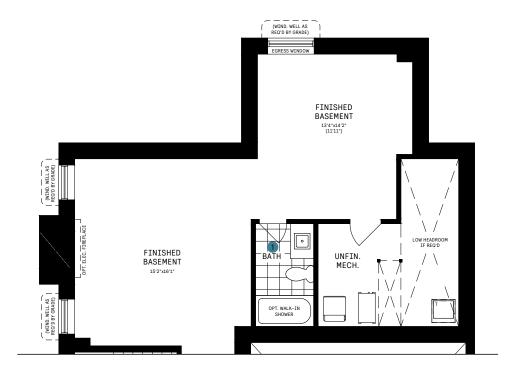

### DESIGNER CHOICE OPTIONS

1 Finished Basement Bathroom

# 42' COLLECTION / PLAN 13 BASEMENT

## DESIGNER CHOICE OPTIONS CONT'D.