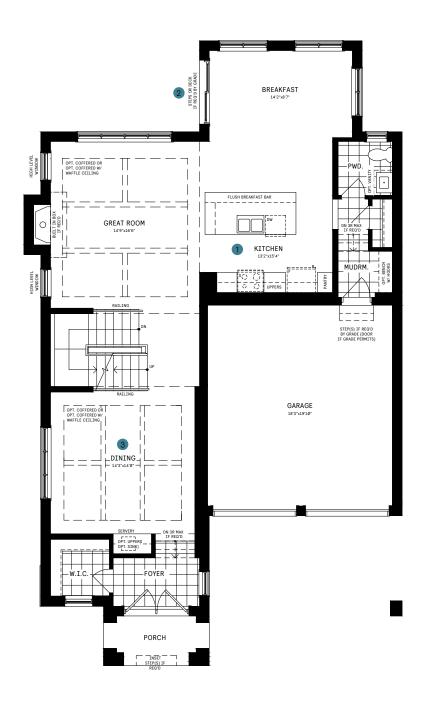

#### MAIN FLOOR

#### MAIN FLOOR DESIGNER CHOICE OPTIONS ON NEXT PAGE ightarrow

#### WELCOME HOME

This model offers bounteous storage space. On the main floor, there's a large kitchen island, and a walk-in closet off the foyer. You also have the option of a main floor guest suite with ensuite, ideal for visitors. Upstairs, every bedroom has a walk-in closet, and two of the bedrooms have dramatic vaulted ceilings.