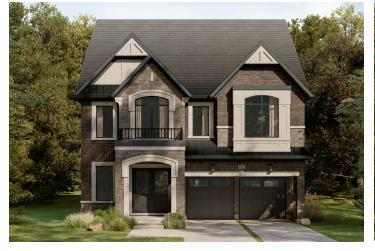

# CAIVAN

# CREEKSIDE 42' COLLECTION / PLAN 13 FLOOR PLANS

#### **ELEVATION A**



#### **ELEVATION B**



#### WELCOME HOME

This model offers bounteous storage space. On the main floor, there's a large kitchen island, and a walk-in closet off the foyer. You also have the option of a main floor guest suite with ensuite, ideal for visitors. Upstairs, every bedroom has a walk-in closet, and two of the bedrooms have dramatic vaulted ceilings.

#### **INFO**

| Square Feet | 4,493* |
|-------------|--------|
| Bedrooms    | 5-8    |
| Bathrooms   | 5-6.5  |
| Garage      | 2      |

<sup>\*</sup>Square Feet includes 875 Sq. Ft. Finished Basement

#### MAIN FLOOR



#### MAIN FLOOR DESIGNER CHOICE OPTIONS ON NEXT PAGE ightarrow





# 42' COLLECTION / PLAN 13 MAIN FLOOR

# DESIGNER CHOICE OPTIONS





# 42' COLLECTION / PLAN 13 MAIN FLOOR

### DESIGNER CHOICE OPTIONS CONT'