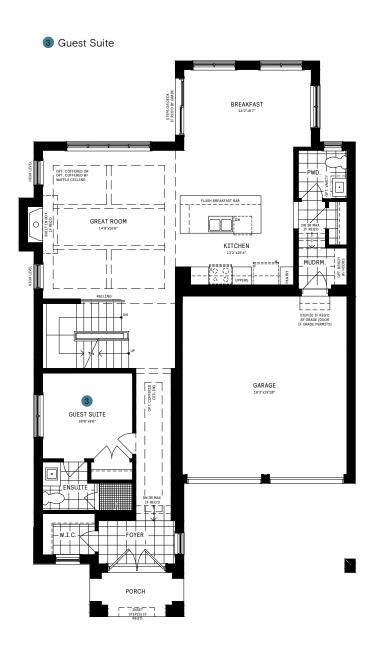

#### WELCOME HOME

This model offers bounteous storage space. On the main floor, there's a large kitchen island, and a walk-in closet off the foyer. You also have the option of a main floor guest suite with ensuite, ideal for visitors. Upstairs, every bedroom has a walk-in closet, and two of the bedrooms have dramatic vaulted ceilings.

#### MAIN FLOOR

#### MAIN FLOOR DESIGNER CHOICE OPTIONS ON NEXT PAGE ightarrow