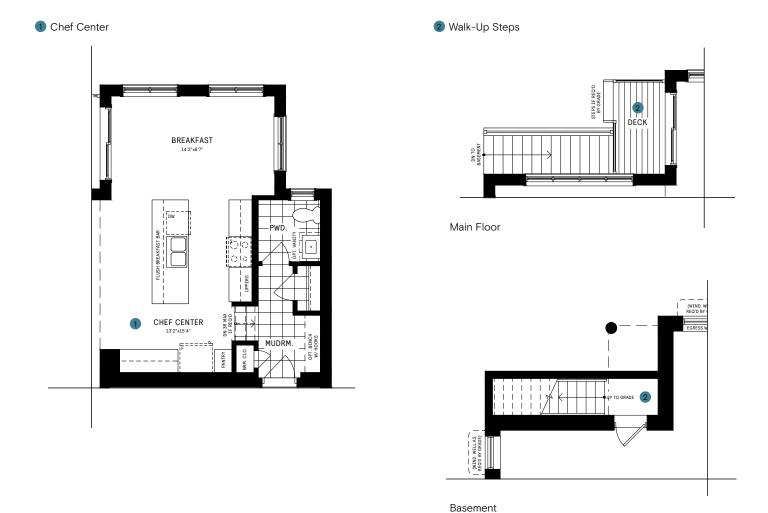

# DESIGNER CHOICE OPTIONS

# 42' COLLECTION / PLAN 13 MAIN FLOOR

### DESIGNER CHOICE OPTIONS CONT'D.