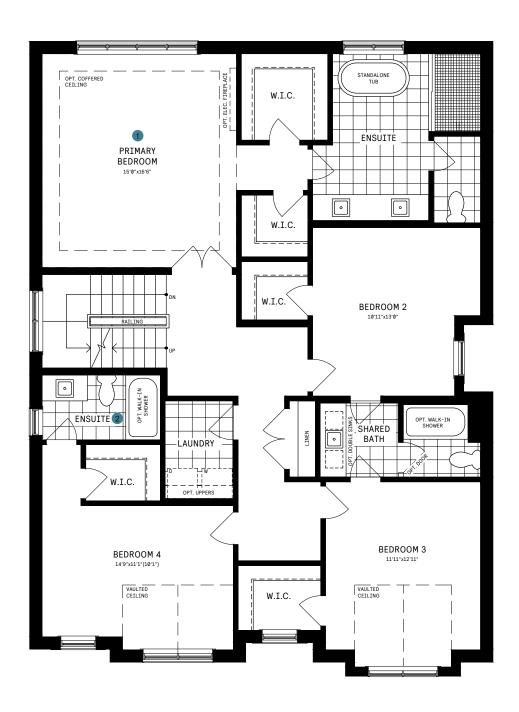

#### WELCOME HOME

This model offers bounteous storage space. On the main floor, there's a large kitchen island, and a walk-in closet off the foyer. You also have the option of a main floor guest suite with ensuite, ideal for visitors. Upstairs, every bedroom has a walk-in closet, and two of the bedrooms have dramatic vaulted ceilings.

# SECOND FLOOR

#### SECOND FLOOR DESIGNER CHOICE OPTIONS ON NEXT PAGE ightarrow

1 Primary Retreat

2 5 Bedroom Plan