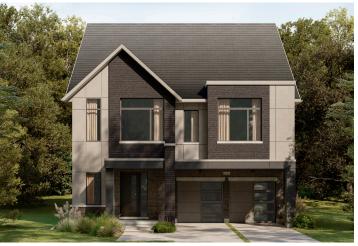

# CAIVAN

# CREEKSIDE 42' COLLECTION / PLAN 13 FLOOR PLANS

#### **ELEVATION A**



#### **ELEVATION B**



#### WELCOME HOME

This model offers bounteous storage space. On the main floor, there's a large kitchen island, and a walk-in closet off the foyer. You also have the option of a main floor guest suite with ensuite, ideal for visitors. Upstairs, every bedroom has a walk-in closet, and two of the bedrooms have dramatic vaulted ceilings.

#### **INFO**

| Square Feet | 4,493* |
|-------------|--------|
| Bedrooms    | 5-8    |
| Bathrooms   | 5-6.5  |
| Garage      | 2      |

<sup>\*</sup>Square Feet includes 875 Sq. Ft. Finished Basement

#### MAIN FLOOR



#### MAIN FLOOR DESIGNER CHOICE OPTIONS ON NEXT PAGE ightarrow





# 42' COLLECTION / PLAN 13 MAIN FLOOR

# DESIGNER CHOICE OPTIONS





# 42' COLLECTION / PLAN 13 MAIN FLOOR

### DESIGNER CHOICE OPTIONS CONT'D.





# SECOND FLOOR