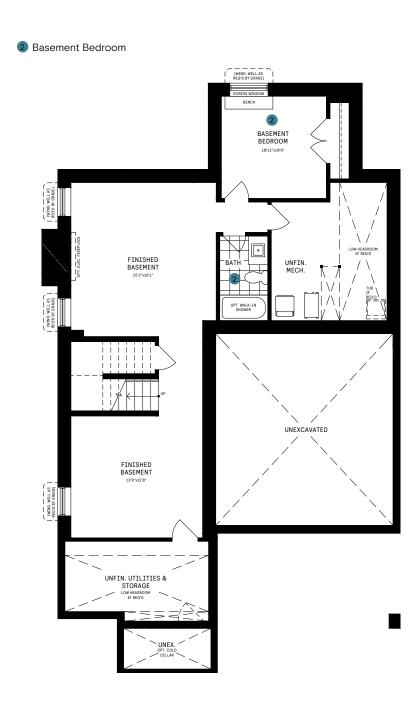

#### **BASEMENT**

#### BASEMENT DESIGNER CHOICE OPTIONS ON NEXT PAGE ightarrow

1 Finished Basement Bathroom

2 Basement Bedroom