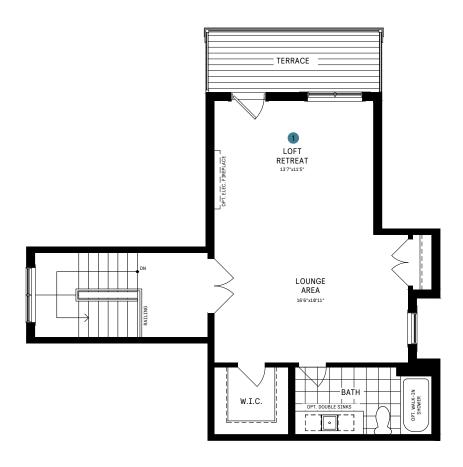

### **LOFT**

#### LOFT DESIGNER CHOICE OPTIONS ON NEXT PAGE ightarrow

1 Loft Entertainment Room

#### 42' COLLECTION / PLAN 13 LOFT