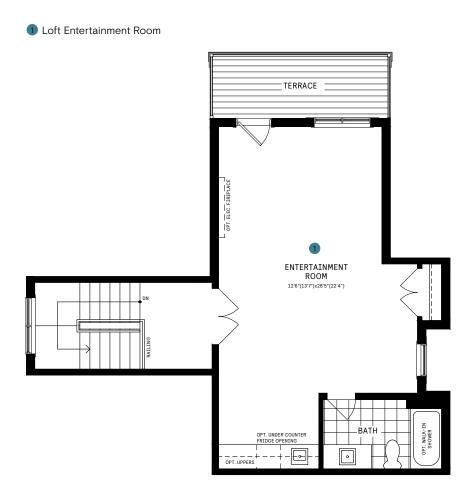

#### LOFT DESIGNER CHOICE OPTIONS ON NEXT PAGE ightarrow

1 Loft Entertainment Room

#### 42' COLLECTION / PLAN 13 LOFT

#### **DESIGNER CHOICE OPTIONS**