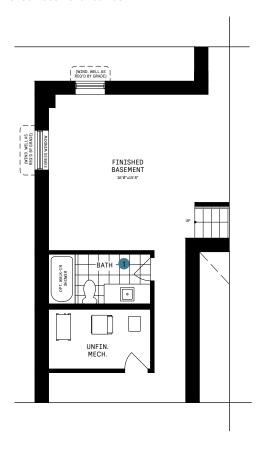

#### **BASEMENT**

#### BASEMENT DESIGNER CHOICE OPTIONS ON NEXT PAGE ightarrow

1 Finished Basement Bathroom

2 Basement Bedroom

#### 42' COLLECTION / PLAN 12 BASEMENT