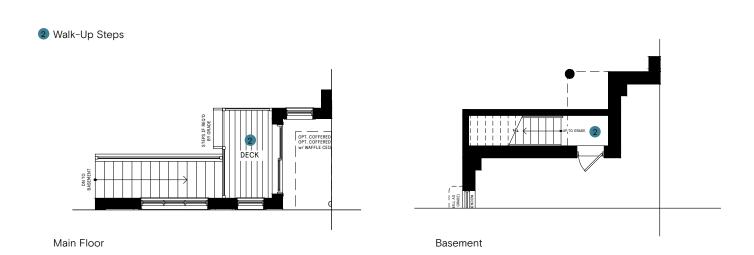

#### MAIN FLOOR DESIGNER CHOICE OPTIONS ON NEXT PAGE ightarrow

1 Chef Center

2 Walk-Up Steps

## 42' COLLECTION / PLAN 12 MAIN FLOOR