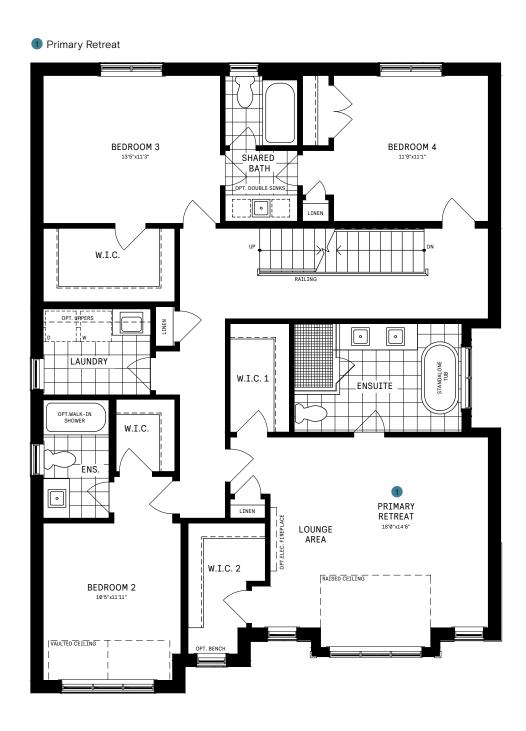

ting easy organization of clothes and accessories. This family haven can be configured to up to seven bedrooms, and, on the second floor, there's a large laundry room – adjoining a spacious linen cabinet – convenient for everyone to access.

#### **INFO**

| Square Feet | 4,195* |
|-------------|--------|
| Bedrooms    | 5-7    |
| Bathrooms   | 5-5.5  |
| Garage      | 2      |

<sup>\*</sup>Square Feet includes 859 Sq. Ft. Finished Basement

#### MAIN FLOOR



#### MAIN FLOOR DESIGNER CHOICE OPTIONS ON NEXT PAGE ightarrow

1 Chef Center

2 Walk-Up Steps



## 42' COLLECTION / PLAN 12 MAIN FLOOR

## DESIGNER CHOICE OPTIONS







## SECOND FLOOR



#### SECOND FLOOR DESIGNER CHOICE OPTIONS ON NEXT PAGE ightarrow





#### 42' COLLECTION / PLAN 12 SECOND FLOOR

## DESIGNER CHOICE OPTIONS





#### 42' COLLECTION / PLAN 12 SECOND FLOOR

## DESIGNER CHOICE OPTIONS





#### 42' COLLECTION / PLAN 12 SECOND FLOOR

## DESIGNER CHOICE OPTIONS





## **LOFT**



#### LOFT DESIGNER CHOICE OPTIONS ON NEXT PAGE ightarrow





#### 42' COLLECTION / PLAN 12 LOFT

#### **DESIGNER CHOICE OPTIONS**

1 Loft Entertainment Room





#### **BASEMENT**



#### BASEMENT DESIGNER CHOICE OPTIONS ON NEXT PAGE ightarrow

1 Finished Basement Bathroom

2 Basement Bedroom



#### 42' COLLECTION / PLAN 12 BASEMENT

## DESIGNER CHOICE OPTIONS

Finished Basement Bathroom





## 42' COLLECTION / PLAN 12 BASEMENT

## DESIGNER CHOICE OPTIONS CONT'D.