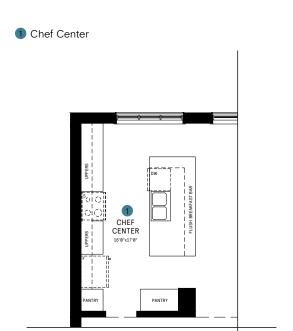

#### MAIN FLOOR DESIGNER CHOICE OPTIONS ON NEXT PAGE ightarrow

1 Chef Center

2 Walk-Up Steps