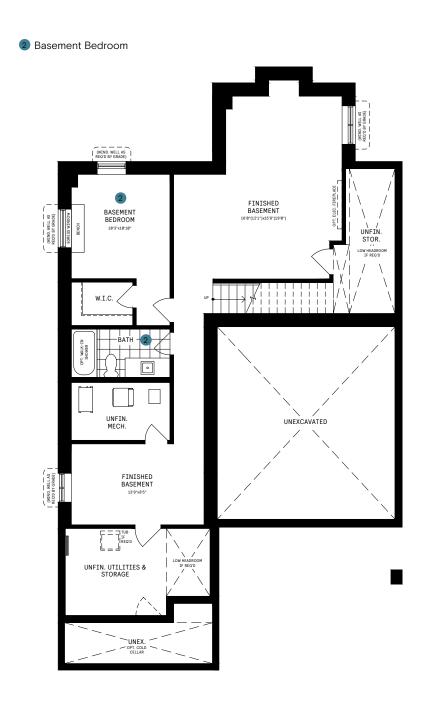

#### BASEMENT DESIGNER CHOICE OPTIONS ON NEXT PAGE ightarrow

1 Finished Basement Bathroom

2 Basement Bedroom

## 42' COLLECTION / PLAN 12 BASEMENT

## DESIGNER CHOICE OPTIONS CONT'D.