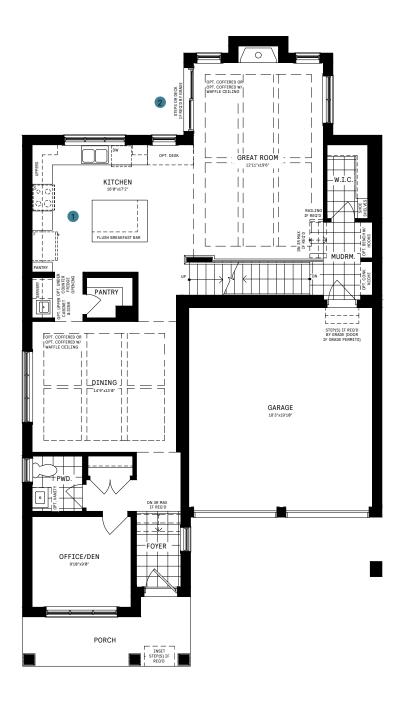

#### MAIN FLOOR

#### MAIN FLOOR DESIGNER CHOICE OPTIONS ON NEXT PAGE ightarrow

1 Chef Center

2 Walk-Up Steps