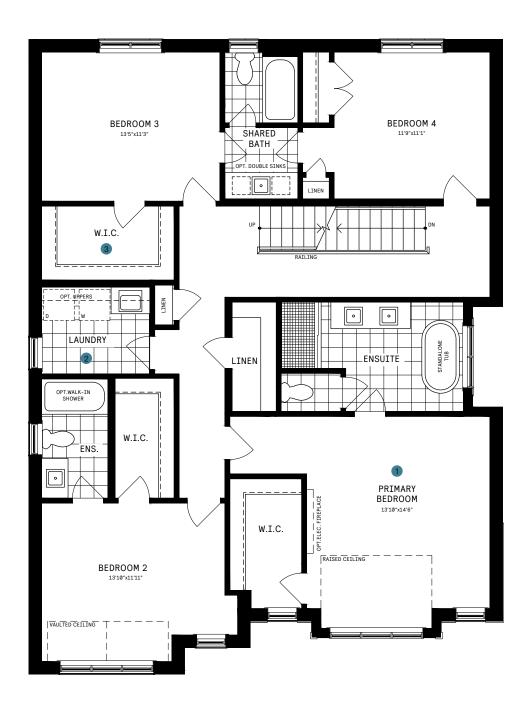

ATION A**



#### **ELEVATION B**



#### WELCOME HOME

Three of the bedrooms in this thoughtfully designed model have walk-in closets, facilitating easy organization of clothes and accessories. This family haven can be configured to up to seven bedrooms, and, on the second floor, there's a large laundry room – adjoining a spacious linen cabinet – convenient for everyone to access.

#### **INFO**

| Square Feet | 4,195* |
|-------------|--------|
| Bedrooms    | 5-7    |
| Bathrooms   | 5-5.5  |
| Garage      | 2      |

<sup>\*</sup>Square Feet includes 859 Sq. Ft. Finished Basement

#### MAIN FLOOR



#### MAIN FLOOR DESIGNER CHOICE OPTIONS ON NEXT PAGE ightarrow

1 Chef Center

2 Walk-Up Steps



## 42' COLLECTION / PLAN 12 MAIN FLOOR

## DESIGNER CHOICE OPTIONS







## SECOND FLOOR



#### SECOND FLOOR DESIGNER CHOICE OPTIONS ON NEXT PAGE ightarrow





#### 42' COLLECTION / PLAN 12 SECOND FLOOR

## DESIGNER CHOICE OPTIONS





#### 42' COLLECTION / PLAN 12 SECOND FLOOR

## DESIGNER CHOICE OPTIONS





#### 42' COLLECTION / PLAN 12 SECOND FLOOR

## DESIGNER CHOICE OPTIONS





## **LOFT**



#### LOFT DESIGNER CHOICE OPTIONS ON NEXT PAGE ightarrow





#### 42' COLLECTION / PLAN 12 LOFT

#### **DESIGNER CHOICE OPTIONS**

1 Loft Entertainment Room





#### **BASEMENT**



#### BASEMENT DESIGNER CHOICE OPTIONS ON NEXT PAGE ightarrow

1 Finished Basement Bathroom

2 Basement Bedroom



#### 42' COLLECTION / PLAN 12 BASEMENT

## DESIGNER CHOICE OPTIONS

Finished Basement Bathroom





## 42' COLLECTION / PLAN 12 BASEMENT

## DESIGNER CHOICE OPTIONS CONT'D.