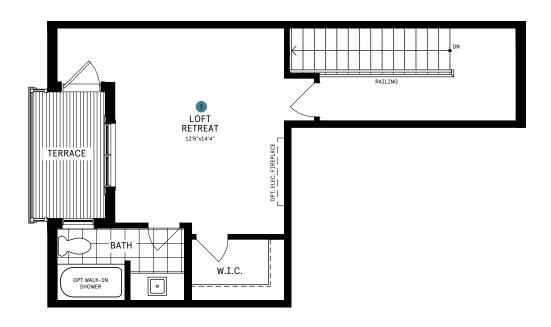

## **LOFT**

#### 42' COLLECTION / PLAN 12 LOFT

#### **DESIGNER CHOICE OPTIONS**

1 Loft Entertainment Room