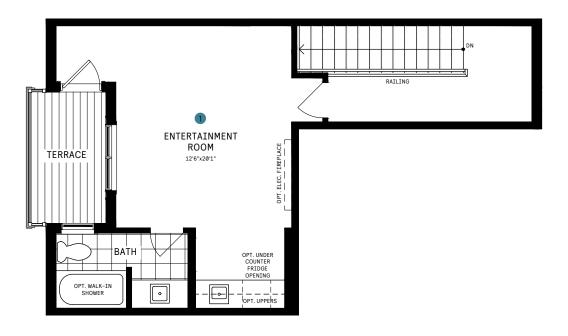

|
| Bathrooms   | 5-5.5  |
| Garage      | 2      |

<sup>\*</sup>Square Feet includes 859 Sq. Ft. Finished Basement

#### MAIN FLOOR



#### MAIN FLOOR DESIGNER CHOICE OPTIONS ON NEXT PAGE ightarrow

1 Chef Center

2 Walk-Up Steps



## 42' COLLECTION / PLAN 12 MAIN FLOOR

## DESIGNER CHOICE OPTIONS







## SECOND FLOOR



#### SECOND FLOOR DESIGNER CHOICE OPTIONS ON NEXT PAGE ightarrow





#### 42' COLLECTION / PLAN 12 SECOND FLOOR

## DESIGNER CHOICE OPTIONS





#### 42' COLLECTION / PLAN 12 SECOND FLOOR

## DESIGNER CHOICE OPTIONS





#### 42' COLLECTION / PLAN 12 SECOND FLOOR

## DESIGNER CHOICE OPTIONS





## **LOFT**



#### LOFT DESIGNER CHOICE OPTIONS ON NEXT PAGE ightarrow





#### 42' COLLECTION / PLAN 12 LOFT

#### **DESIGNER CHOICE OPTIONS**

1 Loft Entertainment Room





#### **BASEMENT**



#### BASEMENT DESIGNER CHOICE OPTIONS ON NEXT PAGE ightarrow

1 Finished Basement Bathroom

2 Basement Bedroom



#### 42' COLLECTION / PLAN 12 BASEMENT

## DESIGNER CHOICE OPTIONS

Finished Basement Bathroom





## 42' COLLECTION / PLAN 12 BASEMENT

## DESIGNER CHOICE OPTIONS CONT'D.