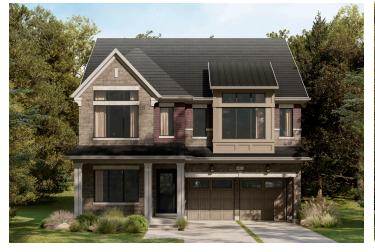

# CAINAN

## CREEKSIDE 42' COLLECTION / PLAN 12 FLOOR PLANS

#### **ELEVATION A**



#### **ELEVATION B**



#### WELCOME HOME

Three of the bedrooms in this thoughtfully designed model have walk-in closets, facilitating easy organization of clothes and accessories. This family haven can be configured to up to seven bedrooms, and, on the second floor, there's a large laundry room – adjoining a spacious linen cabinet – convenient for everyone to access.

#### **INFO**

| Square Feet | 4,195* |
|-------------|--------|
| Bedrooms    | 5-7    |
| Bathrooms   | 5-5.5  |
| Garage      | 2      |

<sup>\*</sup>Square Feet includes 859 Sq. Ft. Finished Basement

#### MAIN FLOOR



#### MAIN FLOOR DESIGNER CHOICE OPTIONS ON NEXT PAGE ightarrow

1 Chef Center

2 Walk-Up Steps



## 42' COLLECTION / PLAN 12 MAIN FLOOR

## DESIGNER CHOICE OPTIONS







## SECOND FLOOR



#### SECO