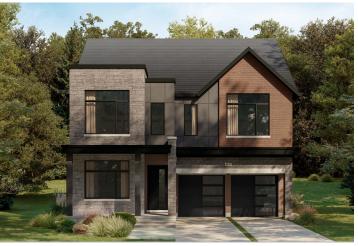

# CAINAN

## CREEKSIDE 42' COLLECTION / PLAN 12 FLOOR PLANS

#### **ELEVATION A**



#### **ELEVATION B**



#### WELCOME HOME

Three of the bedrooms in this thoughtfully designed model have walk-in closets, facilitating easy organization of clothes and accessories. This family haven can be configured to up to seven bedrooms, and, on the second floor, there's a large laundry room – adjoining a spacious linen cabinet – convenient for everyone to access.

#### **INFO**

| Square Feet | 4,195* |
|-------------|--------|
| Bedrooms    | 5-7    |
| Bathrooms   | 5-5.5  |
| Garage      | 2      |

<sup>\*</sup>Square Feet includes 859 Sq. Ft. Finished Basement

#### MAIN FLOOR



#### MAIN FLOOR DESIGNER CHOICE OPTIONS ON NEXT PAGE ightarrow

1 Chef Center

2 Walk-Up Steps



## 42' COLLECTION / PLAN 12 MAIN FLOOR

## DESIGNER CHOICE OPTIONS







## SECOND FLOOR



#### SECOND FLOOR DESIGNER CHOICE