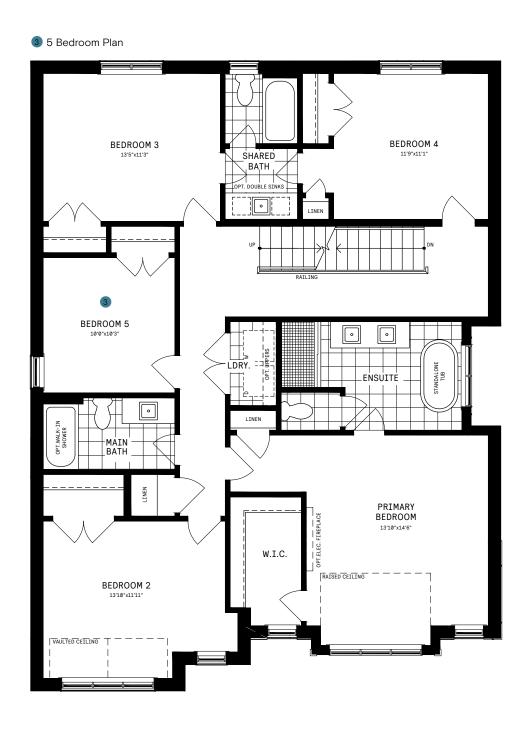

## SECOND FLOOR

#### 42' COLLECTION / PLAN 12 SECOND FLOOR

#### WELCOME HOME

Three of the bedrooms in this thoughtfully designed model have walk-in closets, facilitating easy organization of clothes and accessories. This family haven can be configured to up to seven bedrooms, and, on the second floor, there's a large laundry room – adjoining a spacious linen cabinet – convenient for everyone to access.