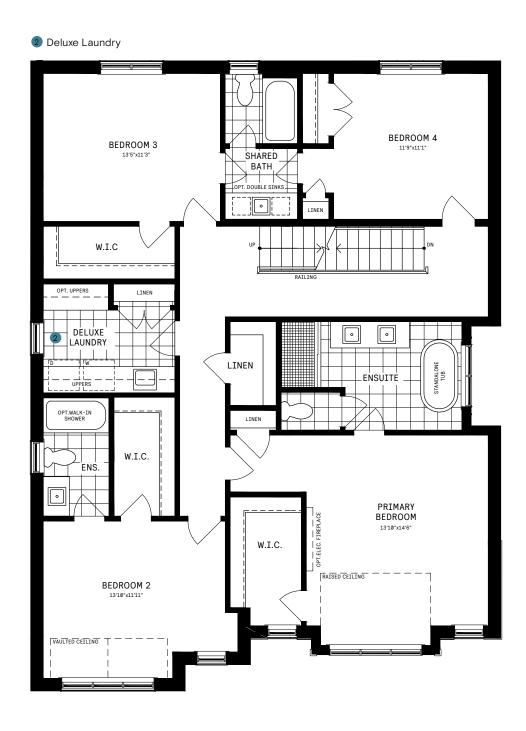

configured to up to seven bedrooms, and, on the second floor, there's a large laundry room – adjoining a spacious linen cabinet – convenient for everyone to access.

#### **INFO**

| Square Feet | 4,195* |
|-------------|--------|
| Bedrooms    | 5-7    |
| Bathrooms   | 5-5.5  |
| Garage      | 2      |

<sup>\*</sup>Square Feet includes 859 Sq. Ft. Finished Basement

#### MAIN FLOOR



#### MAIN FLOOR DESIGNER CHOICE OPTIONS ON NEXT PAGE ightarrow

1 Chef Center

2 Walk-Up Steps



## 42' COLLECTION / PLAN 12 MAIN FLOOR

## DESIGNER CHOICE OPTIONS







## SECOND FLOOR



#### SECOND FLOOR DESIGNER CHOICE OPTIONS ON NEXT PAGE ightarrow





#### 42' COLLECTION / PLAN 12 SECOND FLOOR

## DESIGNER CHOICE OPTIONS





#### 42' COLLECTION / PLAN 12 SECOND FLOOR

## DESIGNER CHOICE OPTIONS





#### 42' COLLECTION / PLAN 12 SECOND FLOOR

## DESIGNER CHOICE OPTIONS





## **LOFT**



#### LOFT DESIGNER CHOICE OPTIONS ON NEXT PAGE ightarrow





#### 42' COLLECTION / PLAN 12 LOFT

#### **DESIGNER CHOICE OPTIONS**

1 Loft Entertainment Room





#### **BASEMENT**



#### BASEMENT DESIGNER CHOICE OPTIONS ON NEXT PAGE ightarrow

1 Finished Basement Bathroom

2 Basement Bedroom



#### 42' COLLECTION / PLAN 12 BASEMENT

## DESIGNER CHOICE OPTIONS

Finished Basement Bathroom





## 42' COLLECTION / PLAN 12 BASEMENT

## DESIGNER CHOICE OPTIONS CONT'D.