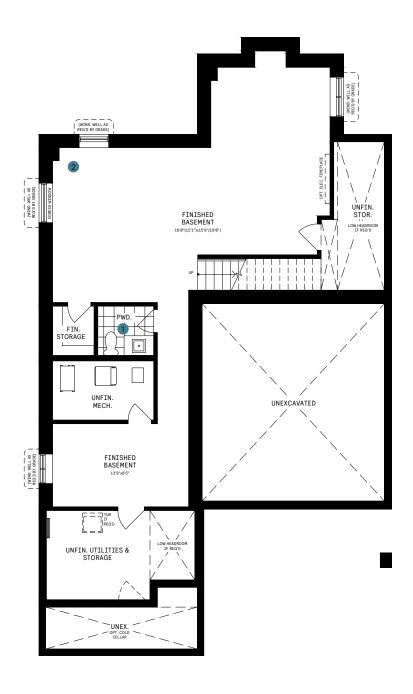

#### **BASEMENT**

#### BASEMENT DESIGNER CHOICE OPTIONS ON NEXT PAGE ightarrow

1 Finished Basement Bathroom

2 Basement Bedroom

#### 42' COLLECTION / PLAN 12 BASEMENT

## DESIGNER CHOICE OPTIONS

Finished Basement Bathroom