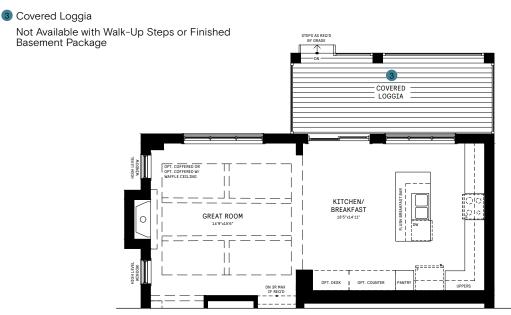

### MAIN FLOOR

#### MAIN FLOOR DESIGNER CHOICE OPTIONS ON NEXT PAGE ightarrow

# 42' COLLECTION / PLAN 10 MAIN FLOOR

### WELCOME HOME

For those who love the feeling of outdoor eating, this model offers a covered loggia right outside the spacious kitchen/breakfast area. Upstairs, a loft retreat beckons with a terrace, three-piece bath, and walk-in closet. A large office/den on the main floor can be the motivating factor for productive days working at home.