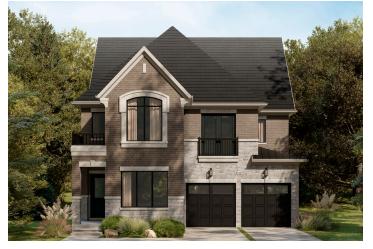

# CAINAN

# CREEKSIDE 42' COLLECTION / PLAN 10 FLOOR PLANS

### **ELEVATION A**



#### **ELEVATION B**



### WELCOME HOME

For those who love the feeling of outdoor eating, this model offers a covered loggia right outside the spacious kitchen/breakfast area. Upstairs, a loft retreat beckons with a terrace, three-piece bath, and walk-in closet. A large office/den on the main floor can be the motivating factor for productive days working at home.

### **INFO**

| 30* |
|-----|
| 4-6 |
| 5.5 |
| 2   |
|     |

<sup>\*</sup>Square Feet includes 677 Sq. Ft. Finished Basement

### MAIN FLOOR



#### MAIN FLOOR DESIGNER CHOICE OPTIONS ON NEXT PAGE ightarrow





# 42' COLLECTION / PLAN 10 MAIN FLOOR

### DESIGNER CHOICE OPTIONS







## SECOND FLOOR



#### SECOND FLOOR DESIGNER CHOICE OPTIONS ON NEXT PAGE ightarrow

1 Primary Retreat

2 Bedroom 4 Ensuite



# 42' COLLECTI