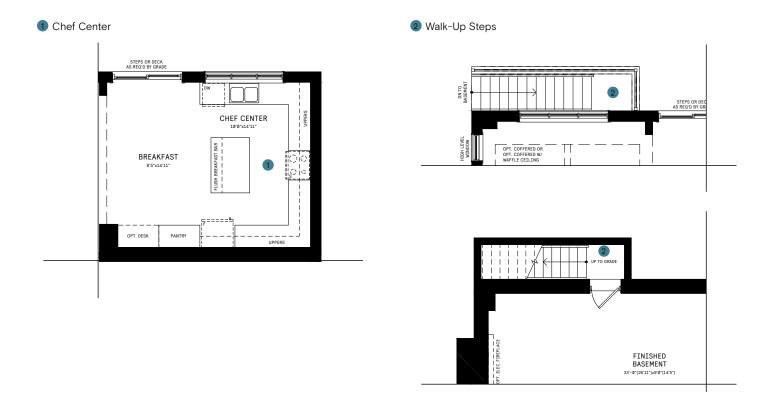

# CAINAN

# CREEKSIDE 42' COLLECTION / PLAN 10 FLOOR PLANS

### **ELEVATION A**



#### **ELEVATION B**



### WELCOME HOME

For those who love the feeling of outdoor eating, this model offers a covered loggia right outside the spacious kitchen/breakfast area. Upstairs, a loft retreat beckons with a terrace, three-piece bath, and walk-in closet. A large office/den on the main floor can be the motivating factor for productive days working at home.

### **INFO**

| 30* |
|-----|
| 4-6 |
| 5.5 |
| 2   |
|     |

<sup>\*</sup>Square Feet includes 677 Sq. Ft. Finished Basement

### MAIN FLOOR



#### MAIN FLOOR DESIGNER CHOICE OPTIONS ON NEXT PAGE ightarrow





# 42' COLLECTION / PLAN 10 MAIN FLOOR

### DESIGNER CHOICE OPTIONS







## SECOND FLOOR



#### SECOND FLOOR DESIGNER CHOICE OPTIONS ON NEXT PAGE ightarrow

1 Primary Retreat

2 Bedroom 4 Ensuite



# 42' COLLECTION / PLAN 10 SECOND FLOOR

### DESIGNER CHOICE OPTIONS





# 42' COLLECTION / PLAN 10 SECOND FLOOR

### DESIGNER CHOICE OPTIONS CONT'D.





### **LOFT**



#### LOFT DESIGNER CHOICE OPTIONS ON NEXT PAGE ightarrow

1 Loft Entertainment Room



# 42' COLLECTION / PLAN 10 LOFT

### **DESIGNER CHOICE OPTIONS**





### **BASEMENT**



### BASEMENT DESIGNER CHOICE OPTIONS ON NEXT PAGE ightarrow

1 Finished Basement Bathroom

2 Basement Bedroom



# 42' COLLECTION / PLAN 10 BASEMENT

## DESIGNER CHOICE OPTIONS

1 Finished Basement Bathroom





# 42' COLLECTION / PLAN 10 BASEMENT

### DESIGNER CHOICE OPTIONS CONT'D.