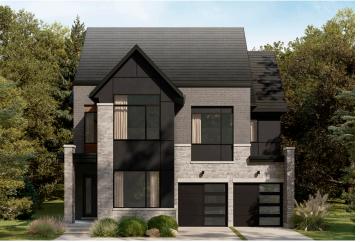

# CAINAN

# CREEKSIDE 42' COLLECTION / PLAN 10 FLOOR PLANS

### **ELEVATION A**



#### **ELEVATION B**



### WELCOME HOME

For those who love the feeling of outdoor eating, this model offers a covered loggia right outside the spacious kitchen/breakfast area. Upstairs, a loft retreat beckons with a terrace, three-piece bath, and walk-in closet. A large office/den on the main floor can be the motivating factor for productive days working at home.

### **INFO**

| 30* |
|-----|
| 4-6 |
| 5.5 |
| 2   |
|     |

<sup>\*</sup>Square Feet includes 677 Sq. Ft. Finished Basement

### MAIN FLOOR



#### MAIN FLOOR DESIGNER CHOICE OPTIONS ON NEXT PAGE ightarrow





# 42' COLLECTION / PLAN 10 MAIN FLOOR

### DESIGNER CHOICE OPTIONS







## SECOND FLOOR



#### SECOND FLOOR DESIGNER CHOICE OPTIONS ON NEXT PAGE ightarrow

1 Primary Retreat

2 Bedroom 4 Ensuite



# 42' COLLECTION / PLAN 10 SECOND FLOO