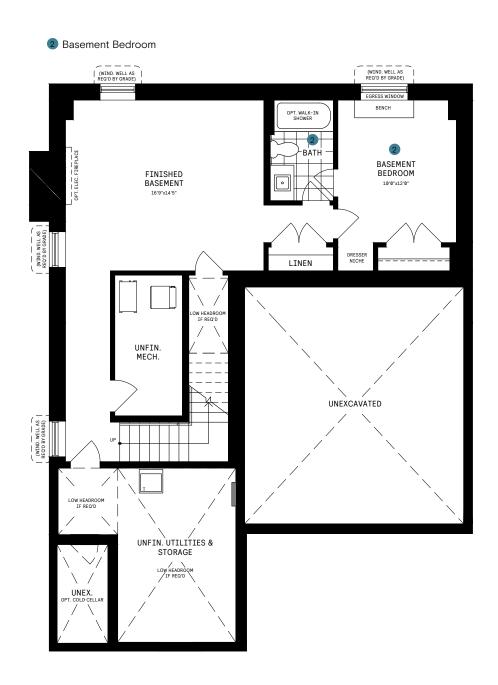

### **BASEMENT**

### BASEMENT DESIGNER CHOICE OPTIONS ON NEXT PAGE ightarrow

1 Finished Basement Bathroom

2 Basement Bedroom

# 42' COLLECTION / PLAN 10 BASEMENT