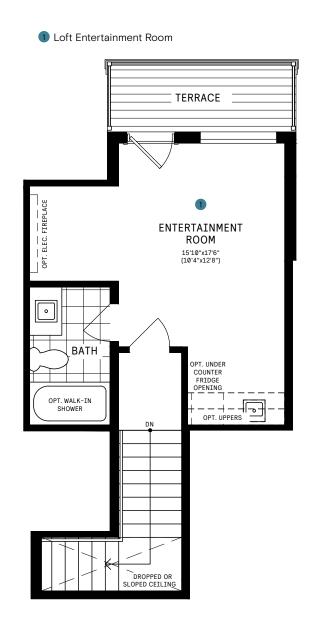

#### LOFT DESIGNER CHOICE OPTIONS ON NEXT PAGE ightarrow

1 Loft Entertainment Room

# 42' COLLECTION / PLAN 10 LOFT

### **DESIGNER CHOICE OPTIONS**