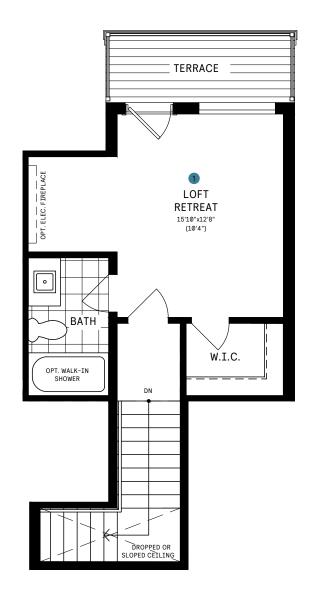

### **LOFT**

#### LOFT DESIGNER CHOICE OPTIONS ON NEXT PAGE ightarrow

1 Loft Entertainment Room

# 42' COLLECTION / PLAN 10 LOFT