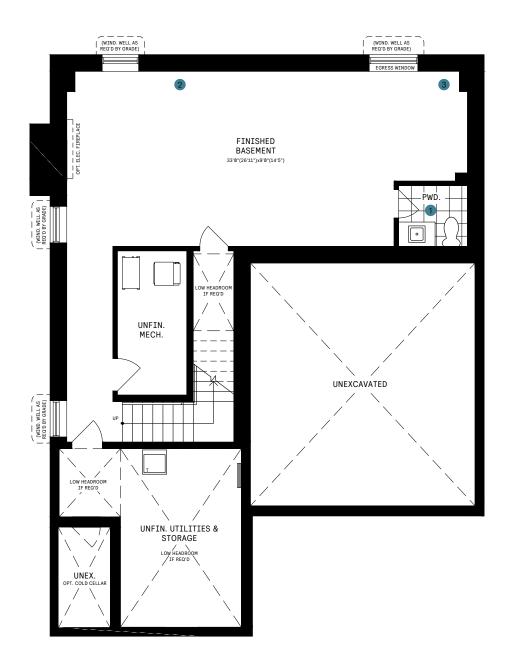

### **BASEMENT**

### BASEMENT DESIGNER CHOICE OPTIONS ON NEXT PAGE ightarrow

1 Finished Basement Bathroom

2 Basement Bedroom

# 42' COLLECTION / PLAN 10 BASEMENT