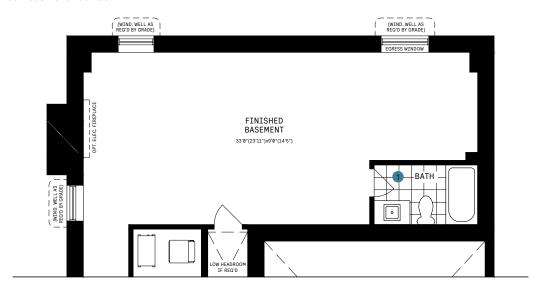

## DESIGNER CHOICE OPTIONS

1 Finished Basement Bathroom

# 42' COLLECTION / PLAN 10 BASEMENT

### DESIGNER CHOICE OPTIONS CONT'D.