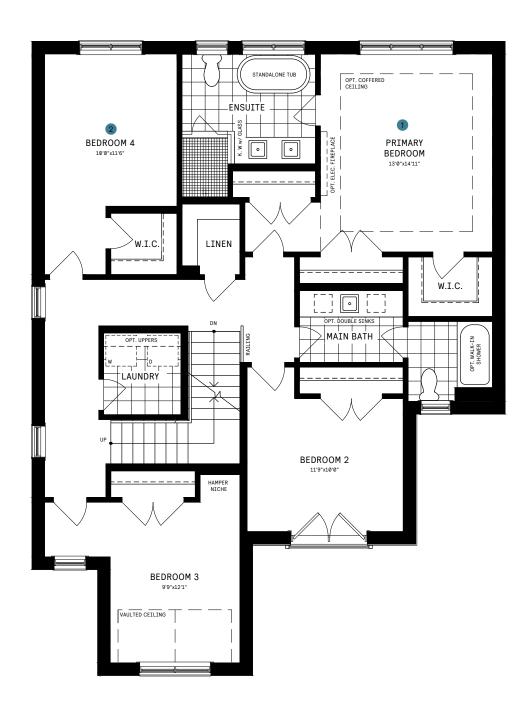

## SECOND FLOOR

#### SECOND FLOOR DESIGNER CHOICE OPTIONS ON NEXT PAGE ightarrow

1 Primary Retreat

2 Bedroom 4 Ensuite

# 42' COLLECTION / PLAN 10 SECOND FLOOR