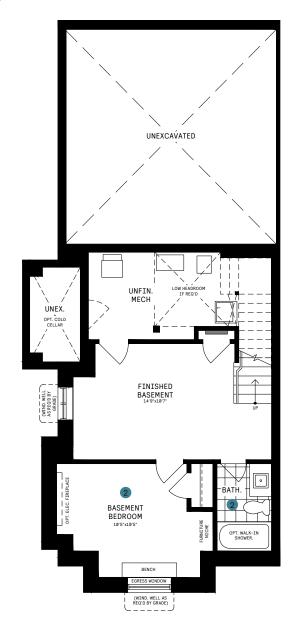

# RL COLLECTION / PLAN 17C BASEMENT

# DESIGNER CHOICE OPTIONS

1 Finished Basement Bathroom

2 Basement Bedroom