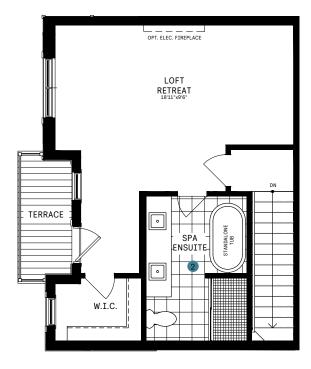

ed Basement



#### **ELEVATION A**



#### **ELEVATION B**



Artist's concept only. Exterior materials, specifications and color variations may apply, are subject to substitution and modification without notice and may vary by house type and elevation. E. & O.E.

## MAIN FLOOR





# SECOND FLOOR



#### SECOND FLOOR DESIGNER CHOICE OPTIONS ON NEXT PAGE ightarrow

1 4 Bedrooms Plan

2 Primary Retreat

3 Primary Retreat w/ Lux Ensuite



## RL COLLECTION / PLAN 17C SECOND FLOOR

## DESIGNER CHOICE OPTIONS

1 4 Bedrooms Plan



2 Primary Retreat





## RL COLLECTION / PLAN 17C SECOND FLOOR

## DESIGNER CHOICE OPTIONS









#### LOFT DESIGNER CHOICE OPTIONS ON NEXT PAGE ightarrow



2 Loft Spa Ensuite



#### **DESIGNER CHOICE OPTIONS**

1 Loft Entertainment Room



2 Loft Spa Ensuite





#### **BASEMENT**



#### BASEMENT DESIGNER CHOICE OPTIONS ON NEXT PAGE ightarrow

1 Finished Basement Bathroom

2 Basement Bedroom



# RL COLLECTION / PLAN 17C BASEMENT

# DESIGNER CHOICE OPTIONS

1 Finished Basement Bathroom



2 Basement Bedroom