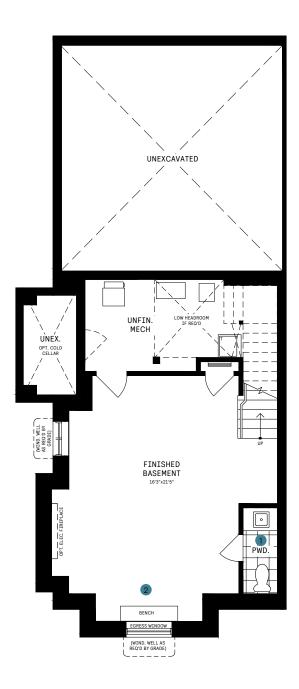

#### BASEMENT DESIGNER CHOICE OPTIONS ON NEXT PAGE ightarrow

1 Finished Basement Bathroom

2 Basement Bedroom

# DESIGNER CHOICE OPTIONS

1 Finished Basement Bathroom

2 Basement Bedroom