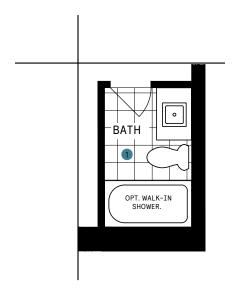

#### **BASEMENT**

#### BASEMENT DESIGNER CHOICE OPTIONS ON NEXT PAGE ightarrow

1 Finished Basement Bathroom

2 Basement Bedroom