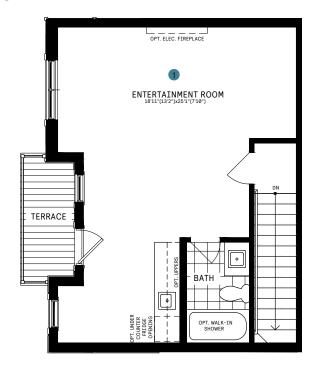

des 436 Sq. Ft. Finished Basement



#### **ELEVATION A**



#### **ELEVATION B**



Artist's concept only. Exterior materials, specifications and color variations may apply, are subject to substitution and modification without notice and may vary by house type and elevation. E. & O.E.

## MAIN FLOOR





# SECOND FLOOR



#### SECOND FLOOR DESIGNER CHOICE OPTIONS ON NEXT PAGE ightarrow

1 4 Bedrooms Plan

2 Primary Retreat

3 Primary Retreat w/ Lux Ensuite



## RL COLLECTION / PLAN 17C SECOND FLOOR

## DESIGNER CHOICE OPTIONS

1 4 Bedrooms Plan



2 Primary Retreat





## RL COLLECTION / PLAN 17C SECOND FLOOR

## DESIGNER CHOICE OPTIONS









#### LOFT DESIGNER CHOICE OPTIONS ON NEXT PAGE ightarrow



2 Loft Spa Ensuite



#### **DESIGNER CHOICE OPTIONS**

1 Loft Entertainment Room



2 Loft Spa Ensuite





#### **BASEMENT**



#### BASEMENT DESIGNER CHOICE OPTIONS ON NEXT PAGE ightarrow

1 Finished Basement Bathroom

2 Basement Bedroom



# RL COLLECTION / PLAN 17C BASEMENT

# DESIGNER CHOICE OPTIONS

1 Finished Basement Bathroom



2 Basement Bedroom