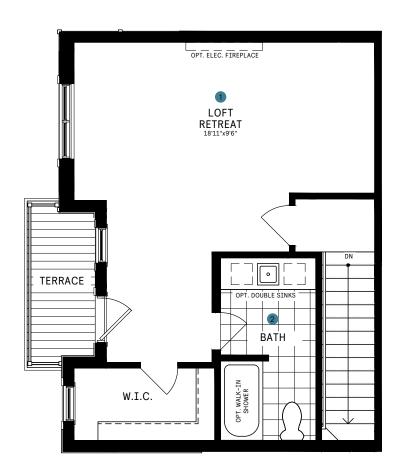

#### LOFT DESIGNER CHOICE OPTIONS ON NEXT PAGE ightarrow

2 Loft Spa Ensuite

#### WELCOME HOME

This creatively planned model provides plenty of unique spaces for everyone. The flex room and the office nook on the second floor are positioned between the three bedrooms, separating them from each other for greater privacy. On the top floor, the loft retreat makes a marvelous getaway, with its own terrace, walk-incloset and bathroom with optional double sinks.