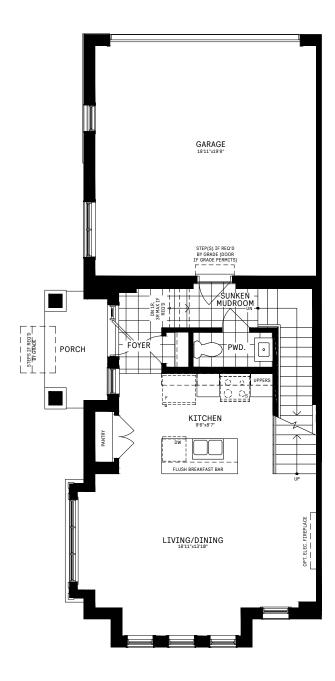

from each other for greater privacy. On the top floor, the loft retreat makes a marvelous getaway, with its own terrace, walk-incloset and bathroom with optional double sinks.

#### **INFO**

| Square Feet                                 | 2,737* |
|---------------------------------------------|--------|
| Bedrooms                                    | 3-5    |
| Bathrooms                                   | 4-4.5  |
| Garage 4 Car Covered Parking, Double Garage |        |

\*Square Feet includes 436 Sq. Ft. Finished Basement



#### **ELEVATION A**



#### **ELEVATION B**



Artist's concept only. Exterior materials, specifications and color variations may apply, are subject to substitution and modification without notice and may vary by house type and elevation. E. & O.E.

## MAIN FLOOR





# SECOND FLOOR



#### SECOND FLOOR DESIGNER CHOICE OPTIONS ON NEXT PAGE ightarrow

1 4 Bedrooms Plan

2 Primary Retreat

3 Primary Retreat w/ Lux Ensuite



## RL COLLECTION / PLAN 17C SECOND FLOOR

## DESIGNER CHOICE OPTIONS

1 4 Bedrooms Plan



2 Primary Retreat





## RL COLLECTION / PLAN 17C SECOND FLOOR

## DESIGNER CHOICE OPTIONS









#### LOFT DESIGNER CHOICE OPTIONS ON NEXT PAGE ightarrow



2 Loft Spa Ensuite



#### **DESIGNER CHOICE OPTIONS**

1 Loft Entertainment Room



2 Loft Spa Ensuite





#### **BASEMENT**



#### BASEMENT DESIGNER CHOICE OPTIONS ON NEXT PAGE ightarrow

1 Finished Basement Bathroom

2 Basement Bedroom



# RL COLLECTION / PLAN 17C BASEMENT

# DESIGNER CHOICE OPTIONS

1 Finished Basement Bathroom



2 Basement Bedroom