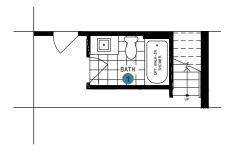

# RL COLLECTION / PLAN 16EN BASEMENT

# DESIGNER CHOICE OPTIONS

1 Finished Basement Bathroom

2 Finished Basement Package

All Square Footages are based on "A" Elevation floor plans and include Finished Basement area. Despite the best efforts of Caivan and its affiliates, officers, directors, employees or agents (collectively "we", "us" or "our" as circumstances warrant) to provide accurate information, including but not limited to prices and availability of homes or lots, it is regrettably not possible to ensure that all information contained in this display is correct. We do not warrant the accuracy and completeness of information, text, graphics or items contained in this display all dimensions provided are approximate and sizes and specifications are subject to change without notice. Artist's concepts only. Actual usable floor space varies from indicated floor areas. Square footages include finished space in the basement. E. & O.E. February 22, 2023. THIS DISPLAY IS PROVIDED 'AS IS' WITHOUT WARRANTY OF ANY KIND, EITHER EXPRESS OR IMPLIED, WARRANTIES OF MERCHANTABILITY, FITNESS FOR A PARTICULAR PURPOSE, OR NON-INFRINGEMENT. The information and specifications contained in this brochure are subject to change without notice and represent no commitment on our part in the future. All products and services are provided subject to applicable taxes and accompanying terms and conditions.