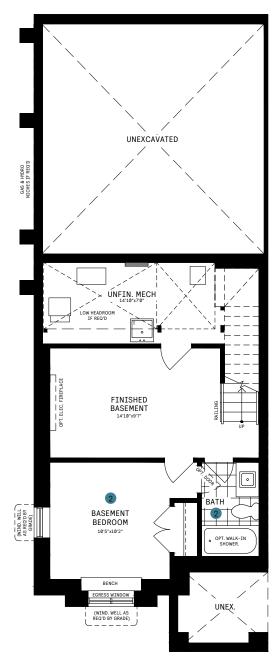

# RL COLLECTION / PLAN 16EN BASEMENT

# DESIGNER CHOICE OPTIONS

1 Finished Basement Bathroom

2 Finished Basement Package

All Square Footages are based on "A" Elevation floor plans and include Finished Basement area. Despite the best efforts of Caivan and its affiliates, officers, directors, employees or agents (collectively "we", "us" or "our" as circumstances warrant) to provide accurate information, including but not limited to prices and availability of homes or lots, it is regrettably not possible to ensure that all information contained in this display is correct. We do not warrant the accuracy and completeness of information, text, graphics or items contained in this display all dimensions provided are approximate and sizes and specifications are subject to change without notice. Artist's concepts only. Actual usable floor space varies from indicated floor areas. Square footages include finished space in the basement. E. & O.E. February 22, 2023. THIS DISPLAY IS PROVIDED 'AS IS' WITHOUT WARRANTY OF ANY KIND, EITHER EXPRESS OR IMPLIED, WARRANTIES OF MERCHANTABILITY, FITNESS FOR A PARTICULAR PURPOSE, OR NON-INFRINGEMENT. The information and specifications contained in this brochure are subject to change without notice and represent no commitment on our part in the future. All products and services are provided subject to applicable taxes and accompanying terms and conditions.