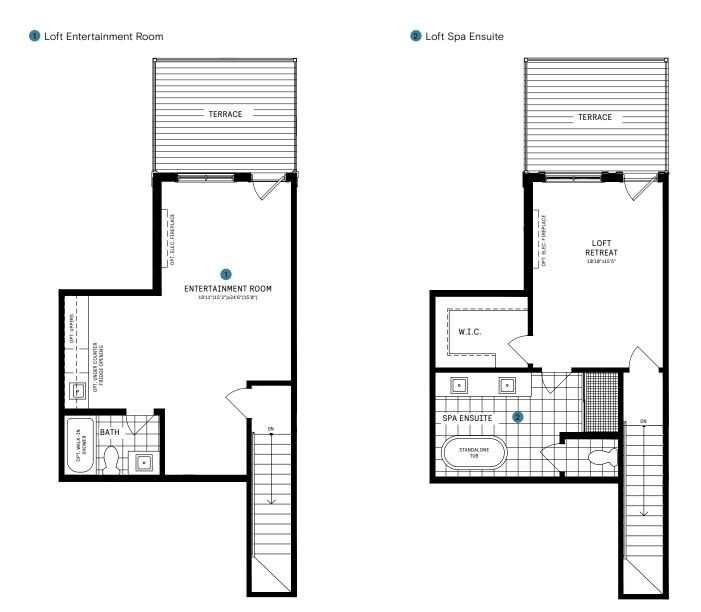

#### LOFT DESIGNER CHOICE OPTIONS ON NEXT PAGE ightarrow

1 Loft Entertainment Room

2 Loft Spa Ensuite

#### RL COLLECTION / PLAN 16 LOFT

#### **DESIGNER CHOICE OPTIONS**