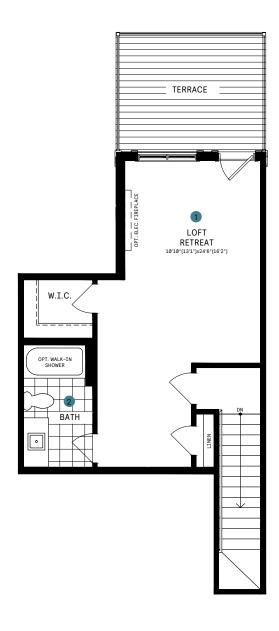

### RL COLLECTION / PLAN 16 LOFT

#### LOFT DESIGNER CHOICE OPTIONS ON NEXT PAGE ightarrow

1 Loft Entertainment Room

2 Loft Spa Ensuite