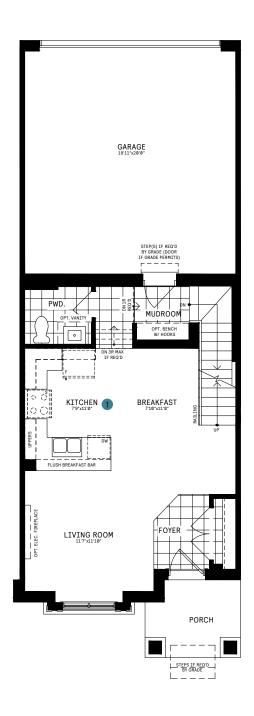

rge, wraparound balcony, a lounge area, walk-in closet, and spacious ensuite. For comfortable dining, there's an eat-in kitchen on the main floor.

#### **INFO**

| Square Feet                                 | 2,557* |
|---------------------------------------------|--------|
| Bedrooms                                    | 3-5    |
| Bathrooms                                   | 4-4.5  |
| Garage 4 Car Covered Parking, Double Garage |        |

\*Square Feet includes 402Sq. Ft. Finished Basement



#### **ELEVATION A**



#### **ELEVATION B**



Artist's concept only. Exterior materials, specifications and color variations may apply, are subject to substitution and modification without notice and may vary by house type and elevation. E. & O.E.

#### RL COLLECTION / PLAN 16

## MAIN FLOOR



#### MAIN FLOOR DESIGNER CHOICE OPTIONS ON NEXT PAGE ightarrow





# RL COLLECTION / PLAN 16 MAIN FLOOR

## DESIGNER CHOICE OPTIONS





## RL COLLECTION / PLAN 16

## SECOND FLOOR



#### SECOND FLOOR DESIGNER CHOICE OPTIONS ON NEXT PAGE ightarrow



2 Deluxe Laundry



### RL COLLECTION / PLAN 16 SECOND FLOOR

## DESIGNER CHOICE OPTIONS





#### 2 Deluxe Laundry





### RL COLLECTION / PLAN 16 LOFT



#### LOFT DESIGNER CHOICE OPTIONS ON NEXT PAGE ightarrow

1 Loft Entertainment Room

2 Loft Spa Ensuite



#### RL COLLECTION / PLAN 16 LOFT

#### **DESIGNER CHOICE OPTIONS**





## RL COLLECTION / PLAN 16

#### **BASEMENT**



#### BASEMENT DESIGNER CHOICE OPTIONS ON NEXT PAGE ightarrow



2 Basement Bedroom



## RL COLLECTION / PLAN 16 BASEMENT

## DESIGNER CHOICE OPTIONS

1 Finish