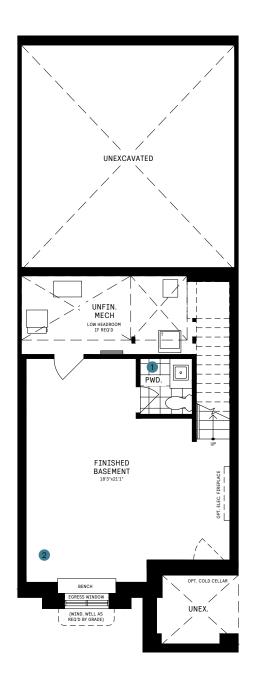

#### **BASEMENT**

#### BASEMENT DESIGNER CHOICE OPTIONS ON NEXT PAGE ightarrow

2 Basement Bedroom

## RL COLLECTION / PLAN 16 BASEMENT

## DESIGNER CHOICE OPTIONS

1 Finished Basement Bathroom

2 Basement Bedroom