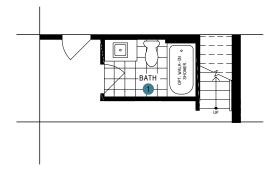

## RL COLLECTION / PLAN 16 BASEMENT

## DESIGNER CHOICE OPTIONS

1 Finished Basement Bathroom

2 Basement Bedroom