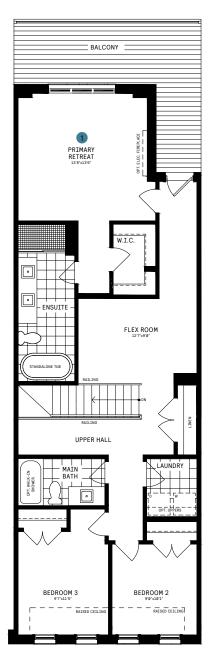

# RL COLLECTION / PLAN 15N SECOND FLOOR

## DESIGNER CHOICE OPTIONS

1 Primary Retreat

2 Bedroom 2 W.I.C.

All Square Footages are based on "A" Elevation floor plans and include Finished Basement area. Despite the best efforts of Caivan and its affiliates, officers, directors, employees or agents (collectively "we", "us" or "our" as circumstances warrant) to provide accurate information, including but not limited to prices and availability of homes or lots, it is regrettably not possible to ensure that all information contained in this display is correct. We do not warrant the accuracy and completeness of information, text, graphics or items contained in this display. All dimensions provided are approximate and sizes and specifications are subject to change without notice. Artist's concepts only. Actual usable floor space varies from indicated floor areas. Square footages include finished space in the basement. E. & O.E. March 1, 2023. THIS DISPLAY IS PROVIDED 'AS IS' WITHOUT WARRANTY OF ANY KIND, EITHER EXPRESS OR IMPLIED, WARRANTIES OF MERCHANTABILITY, FITNESS FOR A PARTICULAR PURPOSE, OR NON-INFRINGEMENT. The information and specifications contained in this brochure are subject to change without notice and represent no commitment on our part in the future. All products and services are provided subject to applicable taxes and accompanying terms and conditions.