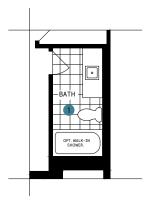

# RL COLLECTION / PLAN 15N BASEMENT

# DESIGNER CHOICE OPTIONS

1 Finished Basement Bathroom

2 Finished Basement Package

All Square Footages are based on "A" Elevation floor plans and include Finished Basement area. Despite the best efforts of Caivan and its affiliates, officers, directors, employees or agents (collectively "we", "us" or "our" as circumstances warrant) to provide accurate information, including but not limited to prices and availability of homes or lots, it is regrettably not possible to ensure that all information contained in this display is correct. We do not warrant the accuracy and completeness of information, text, graphics or items contained in this display is correct. We do not warrant the accuracy and completeness of information, text, graphics or items contained in this display. All dimensions provided are approximate and sizes and specifications are subject to change without notice. Artist's concepts only. Actual usable floor space varies from indicated floor areas. Square footages include finished space in the basement. E. & O.E. March 1, 2023. THIS DISPLAY IS PROVIDED 'AS IS' WITHOUT WARRANTY OF ANY KIND, EITHER EXPRESS OR IMPLIED, WARRANTIES OF MERCHANTABILITY, FITNESS FOR A PARTICULAR PURPOSE, OR NON-INFRINGEMENT. The information and specifications contained in this brochure are subject to change without notice and represent no commitment on our part in the future. All products and services are provided subject to applicable taxes and accompanying terms and conditions.