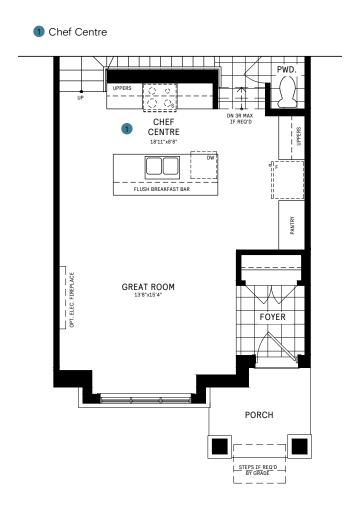

## MAIN FLOOR

#### MAIN FLOOR DESIGNER CHOICE OPTIONS ON NEXT PAGE ightarrow

All Square Footages are based on "A" Elevation floor plans and include Finished Basement area. Despite the best efforts of Caivan and its affiliates, officers, directors, employees or agents (collectively "we", "us" or "our" as circumstances warrant) to provide accurate information, including but not limited to prices and availability of homes or lots, it is regrettably not possible to ensure that all information contained in this display is correct. We do not warrant the accuracy and completeness of information, text, graphics or items contained in this display. All dimensions provided are approximate and sizes and specifications are subject to change without notice. Artist's concepts only. Actual usable floor space varies from indicated floor areas. Square footages include finished space in the basement. E. & OE. March 1, 2023. THIS DISPLAY IS PROVIDED "AS IS" WITHOUT WARRANTY OF ANY KIND, EITHER EXPRESS OR IMPLIED, WARRANTIES OF MERCHANTABILITY, FITNESS FOR A PARTICULAR PURPOSE, OR NON-INFRINGEMENT. The information and specifications contained in this brochure are subject to change without notice and represent no commitment on our part in the future. All products and services are provided subject to applicable taxes and accompanying terms and conditions.