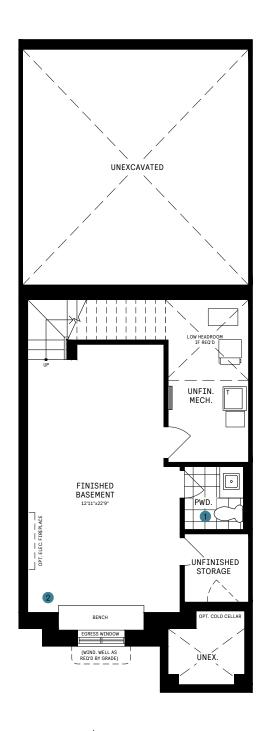

## RL COLLECTION / PLAN 15N

#### **BASEMENT**

#### BASEMENT DESIGNER CHOICE OPTIONS ON NEXT PAGE ightarrow

1 Finished Basement Bathroom

2 Finished Basement Package

All Square Footages are based on "A" Elevation floor plans and include Finished Basement area. Despite the best efforts of Caivan and its affiliates, officers, directors, employees or agents (collectively "we", "us" or "our" as circumstances warrant) to provide accurate information, including but not limited to prices and availability of homes or lots, it is regrettably not possible to ensure that all information contained in this display is correct. We do not warrant the accuracy and completeness of information, text, graphics or items contained in this display. All dimensions provided are approximate and sizes and specifications are subject to change without notice. Artist's concepts only. Actual usable floor space varies from indicated floor areas. Square footages include finished space in the basement. E. & OE. March 1, 2023. THIS DISPLAY IS PROVIDED 'AS IS' WITHOUT WARRANTY OF ANY KIND, EITHER EXPRESS OR IMPLIED, WARRANTIES OF MERCHANTABILITY, FITNESS FOR A PARTICULAR PURPOSE, OR NON-INFRINGEMENT. The information and specifications contained in this brochure are subject to change without notice and represent no commitment on our part in the future. All products and services are provided subject to applicable taxes and accompanying terms and conditions.