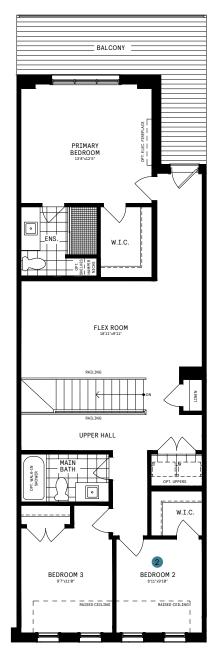

# RL COLLECTION / PLAN 15N SECOND FLOOR

## DESIGNER CHOICE OPTIONS CONT'D.

3 Bedroom 3 W.I.C.

4 Deluxe Laundry

All Square Footages are based on "A" Elevation floor plans and include Finished Basement area. Despite the best efforts of Caivan and its affiliates, officers, directors, employees or agents (collectively "we", "us" or "our" as circumstances warrant) to provide accurate information, including but not limited to prices and availability of homes or lots, it is regrettably not possible to ensure that all information contained in this display is correct. We do not warrant the accuracy and completeness of information, text, graphics or items contained in this display is correct. We do not warrant the accuracy and completeness of information, text, graphics or items contained in this display. All dimensions provided are approximate and sizes and specifications are subject to change without notice. Artist's concepts only. Actual usable floor space varies from indicated floor areas. Square footages include finished space in the basement. E. & O.E. March 1, 2023. THIS DISPLAY IS PROVIDED 'AS IS' WITHOUT WARRANTY OF ANY KIND, EITHER EXPRESS OR IMPLIED, WARRANTIES OF MERCHANTABILITY, FITNESS FOR A PARTICULAR PURPOSE, OR NON-INFRINGEMENT. The information and specifications contained in this brochure are subject to change without notice and represent no commitment on our part in the future. All products and services are provided subject to applicable taxes and accompanying terms and conditions.