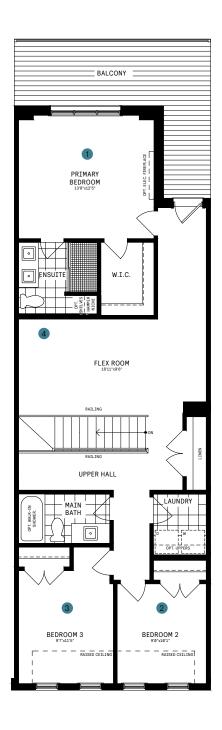

## SECOND FLOOR

#### SECOND FLOOR DESIGNER CHOICE OPTIONS ON NEXT PAGE ightarrow

1 Primary Retreat 2 Bedroom 2 W.I.C. 3 Bedroom 3 W.I.C. 4 Deluxe Laundry

All Square Footages are based on "A" Elevation floor plans and include Finished Basement area. Despite the best efforts of Caivan and its affiliates, officers, directors, employees or agents (collectively "we", "us" or "our" as circumstances warrant) to provide accurate information, including but not limited to prices and availability of homes or lots, it is regrettably not possible to ensure that all information contained in this display is correct. We do not warrant the accuracy and completeness of information, text, graphics or items contained in this display. All dimensions provided are approximate and sizes and specifications are subject to change without notice. Artist's concepts only. Actual usable floor space varies from indicated floor areas. Square footages include finished space in the basement. E. & O.E. March 1, 2023. THIS DISPLAY IS PROVIDED 'AS IS' WITHOUT WARRANTY OF ANY KIND, EITHER EXPRESS OR IMPLIED, WARRANTIES OF MERCHANTABILITY, FITNESS FOR A PARTICULAR PURPOSE, OR NON-INFRINGEMENT. The information and specifications contained in this brochure are subject to change without notice and represent no commitment on our part in the future. All products and services are provided subject to applicable taxes and accompanying terms and conditions.