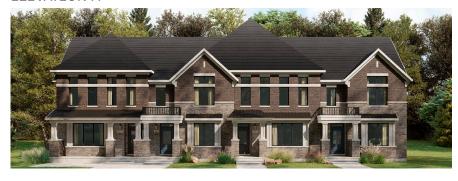

# CAIVAN

# CREEKSIDE RL COLLECTION / PLAN 15N FLOOR PLANS

#### WELCOME HOME

Offering bountiful living space, this model offers two full floors with a finished basement with powder room. There's also a balcony on the second floor that wraps around the primary bedroom, which features an ensuite and a spacious walk-in closet. Drivers will appreciate the four-car covered parking.

#### **INFO**

| Square Feet                                 | 2,119* |
|---------------------------------------------|--------|
| Bedrooms                                    | 3-4    |
| Bathrooms                                   | 3-3.5  |
| Garage 4 Car Covered Parking, Double Garage |        |

\*Square Feet includes 404 Sq. Ft. Finished Basemen



#### **ELEVATION A**



#### **ELEVATION B**



Artist's concept only. Exterior materials, specifications and color variations may apply, are subject to substitution and modification without notice and may vary by house type and elevation. E. & O.E.

#### RL COLLECTION / PLAN 15N

## MAIN FLOOR



#### MAIN FLOOR DESIGNER CHOICE OPTIONS ON NEXT PAGE ightarrow



All Square Footages are based on "A" Elevation floor plans and include Finished Basement area. Despite the best efforts of Caivan and its affiliates, officers, directors, employees or agents (collectively "we", "us" or "our" as circumstances warrant) to provide accurate information, including but not limited to prices and availability of homes or lots, it is regrettably not possible to ensure that all information contained in this display is correct. We