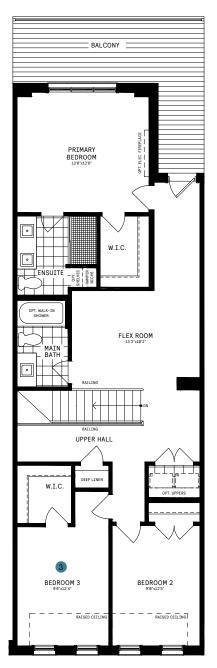

## RL COLLECTION / PLAN 15N

## SECOND FLOOR

#### SECOND FLOOR DESIGNER CHOICE OPTIONS ON NEXT PAGE ightarrow

1 Primary Retreat 2 Bedroom 2 W.I.C. 3 Bedroom 3 W.I.C. 4 Deluxe Laundry

All Square Footages are based on "A" Elevation floor plans and include Finished Basement area. Despite the best efforts of Caivan and its affiliates, officers, directors, employees or agents (collectively "we", "us" or "our" as circumstances warrant) to provide accurate information, including but not limited to prices and availability of homes or lots, it is regrettably not possible to ensure that all information contained in this display is correct. We do not warrant the accuracy and completeness of information, text, graphics or items contained in this display. All dimensions provided are approximate and sizes and specifications are subject to change without notice. Artist's concepts only. Actual usable floor space varies from indicated floor areas. Square footages include finished space in the basement. E. & O.E. March 1, 2023. THIS DISPLAY IS PROVIDED 'AS IS' WITHOUT WARRANTY OF ANY KIND, EITHER EXPRESS OR IMPLIED, WARRANTIES OF MERCHANTABILITY, FITNESS FOR A PARTICULAR PURPOSE, OR NON-INFRINGEMENT. The information and specifications contained in this brochure are subject to change without notice and represent no commitment on our part in the future. All products and services are provided subject to applicable taxes and accompanying terms and conditions.